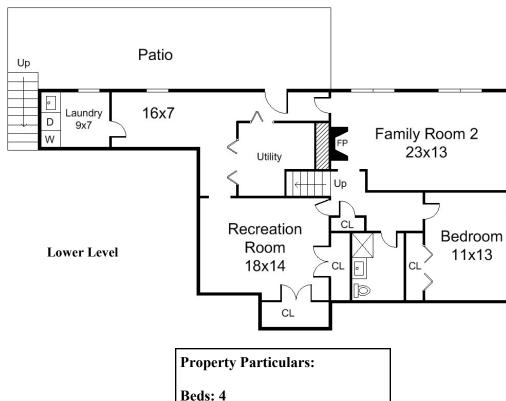

Heading downstairs, the views and great layout continue to flow. The lower level features a recreation room perfect to let your imagination run wild with. The lower level also features the fourth bedroom with large closet space, and a second family room with fireplace. The lower level family room takes full advantage of the spectacular views, with large windows, plenty of natural light and a stone laid fireplace. This space is a true bonus to the home.

From the lower level you have access to the patio and back yard. The back yard has plenty of space for outdoor parties or just lazy summer days, enjoying all that this serene property has to offer.

132 Ormont Road in picturesque Chatham New Jersey showcases what Chatham living is all about. With great space indoors and out, tasteful upgrades and access to top rated schools, NYC transportation and downtown, 132 Ormont is the opportunity you have been waiting for!