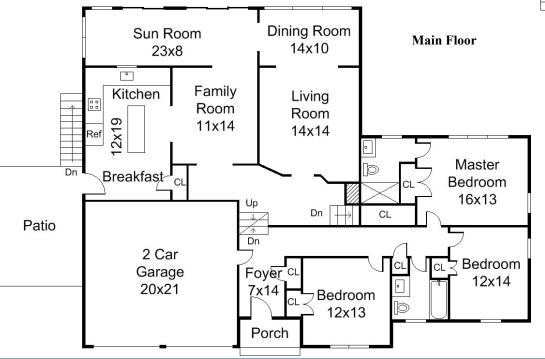

## 132 Ormont Road

CHATAHM | NEW JERSEY

Each Keller Williams office is independently owned and operated.

Move-In-Ready custom Chatham home, featuring three first floor bedrooms, with one on the lower level, and three full bathrooms. Appealing finishes throughout make this home hard not to like. Entering the home through the foyer, you finally get to see how large this home actually is. Stepping up into the living space you find a well proportioned living room and family room. Both of which are positioned perfectly to take advantage of the breathtaking views out the back. Off the living room is the formal dining room. This formal space adjoins to the sun room, both of which get full frontage to the magnificent view out the back windows.

The Kitchen is perfectly placed to be the center of the home. Totally remodeled, with granite counter tops, center island, black appliances, and a stainless steel Sub Zero refrigerator, this kitchen is perfectly set up for anything from a small family dinner to elegant dinner parties. With access to the side patio and back yard, the kitchen is sure to be a popular spot!

Walking down the hall on the main entrance floor you find three of the four bedrooms that this home has to offer. All three offer generous space, and ample closet room. The master bedroom with full master bath is the ultimate place to retire after a long day and enjoy the wonderful views of the rear yard. The full hall bath is perfectly placed for ultimate convenience and over night guests.