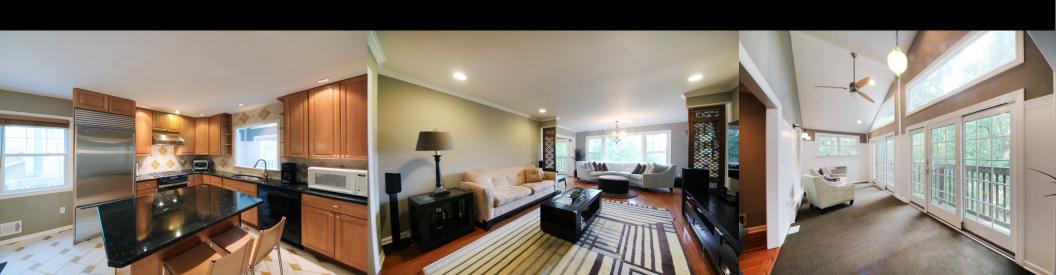

The Kitchen is perfectly placed to be the center of the home. Totally remodeled, with granite counter tops, center island, black appliances, and a stainless steel Sub Zero refrigerator, this kitchen is perfectly set up for anything from a small family dinner to elegant dinner parties. With access to the side patio and back yard, the kitchen is sure to be a popular spot!

Heading downstairs, the views and great layout continue to flow. The lower level features a recreation room perfect to let your imagination run wild with. The lower level also features the fourth bedroom with large closet space, and a second family room with fireplace. The lower level family room takes full advantage of the spectacular views, with large windows, plenty of natural light and a stone laid fireplace. This space is a true bonus to the home.