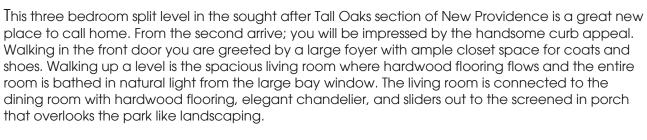

The kitchen is truly the hart of this home. The large kitchen has crisp white cabinetry, granite countertops, tile flooring, a large bay window, which provides natural light to the space, and an oversized center island. The kitchen also has enough room for a café style table and chairs, making this the perfect place to entertain friends and family.

## First Level:

- Foyer with tile flooring and coat closet
- Living room with bay window and hardwood flooring
- Dining room with hardwood flooring, chandelier, and sliders out to the screened porch with tile flooring overlooking the yard.
- Kitchen with crisp white cabinetry, granite counters, tile flooring, bay window, Center Island, and room for a café style table and chairs.