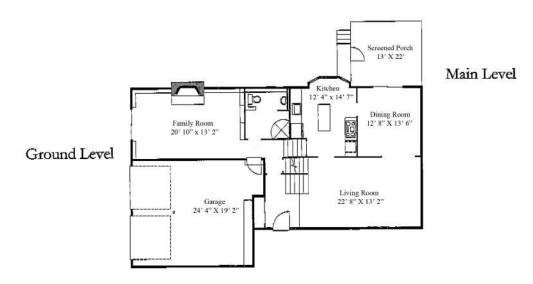

## First Level:

- Foyer with tile flooring and coat closet
- Living room with bay window and hardwood flooring
- Dining room with hardwood flooring, chandelier, and sliders out to the screened porch with tile flooring overlooking the yard.
- Kitchen with crisp white cabinetry, granite counters, tile flooring, bay window, Center Island, and room for a café style table and chairs.

#### **Ground Level:**

- Family Room with sliders out to the stone patio that wraps around the house, radiant heat, and a wood-burning fireplace
- Full bath with stall shower

On the ground level is a large family room with sliders out to the stone patio that wraps about the back of the home. This room features radiant heat flooring, and a wood burning fireplace perfect for those chilly fall and winter nights. Also on the ground level is a full bathroom with a stall shower. And there's more... there is a partially finished basement with great potential to be made into a play space or office.