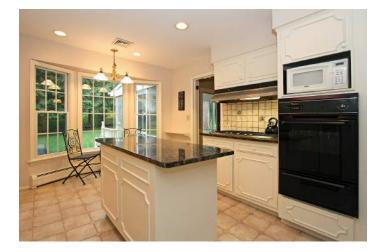

Moving up to the second level you will find all three bedrooms. The master bedroom has two closets, one of which is a walk in. This home also features a master bath, which is a great-added benefit. The master bedroom also has newer carpeting with hardwood flooring underneath. The two other bedrooms are a great size, and both feature ample closet space and hardwood flooring. Completing this level is an updated hall bath, which is perfect for family and guests alike.

## Second Level:

- Master bedroom with newer carpet and hardwood flooring underneath, two closets, one walk-in
- Master bathroom, which has been recently updated
- Two additional bedrooms with great closet space and hardwood flooring
- Access to attic storage