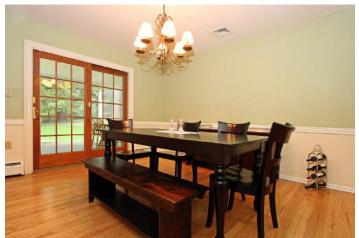

## First Level:

- Foyer with tile flooring and coat closet
- Living room with bay window and hardwood flooring
- Dining room with hardwood flooring, chandelier, and sliders out to the screened porch with tile flooring overlooking the yard.
- Kitchen with crisp white cabinetry, granite counters, tile flooring, bay window, Center Island, and room for a café style table and chairs.