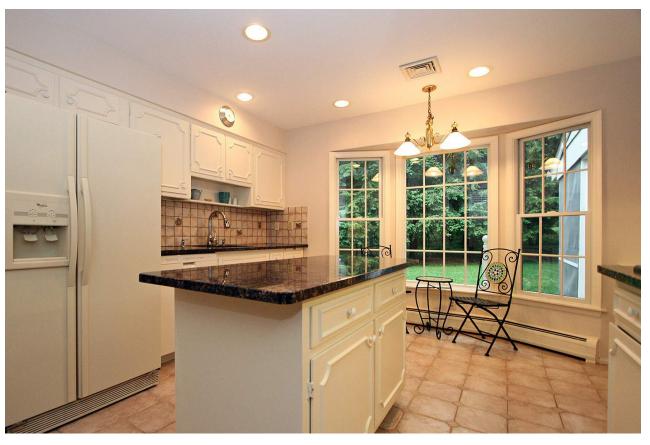

The kitchen is truly the hart of this home. The large kitchen has crisp white cabinetry, granite countertops, tile flooring, a large bay window, which provides natural light to the space, and an oversized center island. The kitchen also has enough room for a café style table and chairs, making this the perfect place to entertain friends and family.

## First Level:

- Foyer with tile flooring and coat closet
- Living room with bay window and hardwood flooring
- Dining room with hardwood flooring, chandelier, and sliders out to the screened porch with tile flooring overlooking the yard.
- Kitchen with crisp white cabinetry, granite counters, tile flooring, bay window, Center Island, and room for a café style table and chairs.