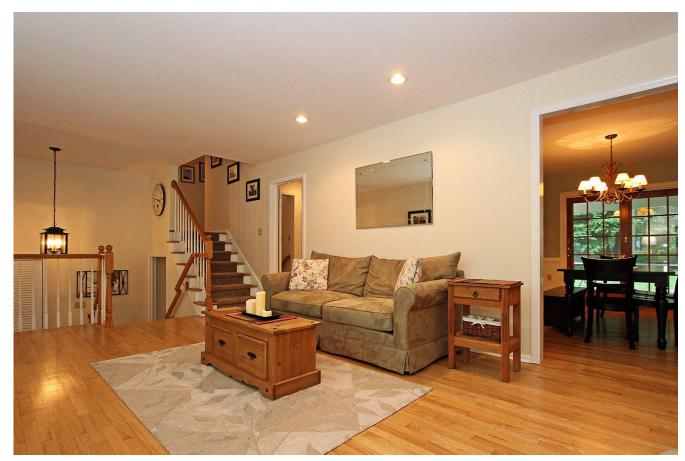

## First Level:

- Foyer with tile flooring and coat closet
- Living room with bay window and hardwood flooring
- Dining room with hardwood flooring, chandelier, and sliders out to the screened porch with tile flooring overlooking the yard.
- Kitchen with crisp white cabinetry, granite counters, tile flooring, bay window, Center Island, and room for a café style table and chairs.