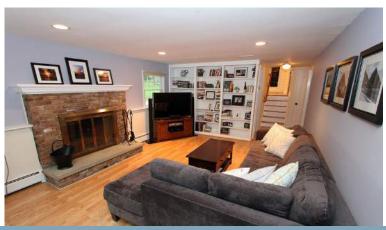

On the ground level is a large family room with sliders out to the stone patio that wraps about the back of the home. This room features radiant heat flooring, and a wood burning fireplace perfect for those chilly fall and winter nights. Also on the ground level is a full bathroom with a stall shower. And there's more... there is a partially finished basement with great potential to be made into a play space or office.

#### **Ground Level:**

- Family Room with sliders out to the stone patio that wraps around the house, radiant heat, and a wood-burning fireplace
- Full bath with stall shower