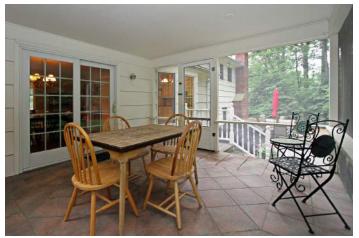

## First Level:

- Foyer with tile flooring and coat closet
- Living room with bay window and hardwood flooring
- Dining room with hardwood flooring, chandelier, and sliders out to the screened porch with tile flooring overlooking the yard.
- Kitchen with crisp white cabinetry, granite counters, tile flooring, bay window, Center Island, and room for a café style table and chairs.