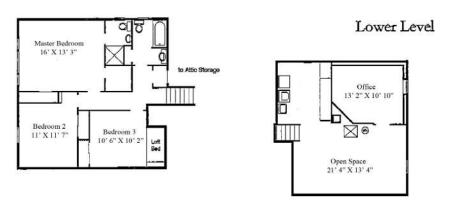

Moving up to the second level you will find all three bedrooms. The master bedroom has two closets, one of which is a walk in. This home also features a master bath, which is a great-added benefit. The master bedroom also has newer carpeting with hardwood flooring underneath. The two other bedrooms are a great size, and both feature ample closet space and hardwood flooring. Completing this level is an updated hall bath, which is perfect for family and guests alike.

## Second Level:

- Master bedroom with newer carpet and hardwood flooring underneath, two closets, one walk-in
- Master bathroom, which has been recently updated
- Two additional bedrooms with great closet space and hardwood flooring
- Access to attic storage

## Basement:

- Partially finished basement with great potential, French drains and a sump pump
- Laundry Room
- Office Area

Cell: (973) 975-0197 Office: (973) 376-0033 x101 Sue@sueadler.com www.sueadler.com/15brookhollowlane