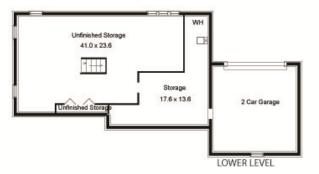

And there's more....the finished lower level includes a spacious recreation area, storage room, and access to the two-car garage.

Outside, the rear deck is ready for all your summer barbeques, overlooking the private rear yard. This house has so many options to grow with your changing family, coupled with its sought after location, making 92 Westminster Road a perfect place to call home.

#### Lower Level

- Recreation room with carpet
- Storage room
- Access to two-car garage

# THE FLOOR PLAN

NOT TO SCALE - This floor plan is provided for illustration purposes only.

Room positions and dimensions are approximate and should be independently measured for accuracy.