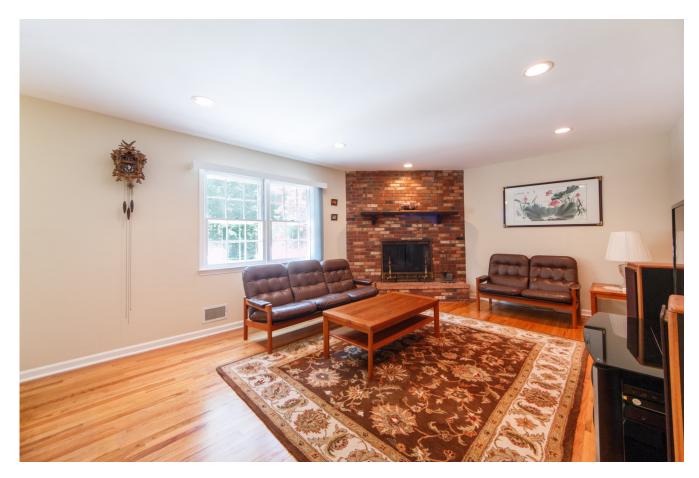

Sitting on a little less than half an acre of land with manicured trees and shrubs, the driveway guides you to the front door and into the foyer, where your first glimpse of the open and airy floor plan of well-planned living and entertaining spaces comes into view. Enjoy entertaining in the formal living room and dining room with hardwood floors. The spacious family room features wood fireplace with brick surround, and with access to the kitchen- it is sure to be a popular spot. The centrally located eat-in kitchen with abundant counter space allows you take on all your cooking endeavors from quick on the go meals to holiday feasts. Located just down the hall is a bedroom for overnight guests and family alike, powder room and laundry area.

## First Level

- Entry hall with hardwood floor and coat closet
- Bedroom with carpet and closet
- Laundry with tile floor and cabinets for storage
- Family room with hardwood floor, wood fireplace with brick surround and recessed lighting
- Powder room with tile floor
- Kitchen with tile floor, granite counters, tile backsplash, and recessed lighting
- Dining room with hardwood floor and chair rail detail
- Living room with hardwood floor