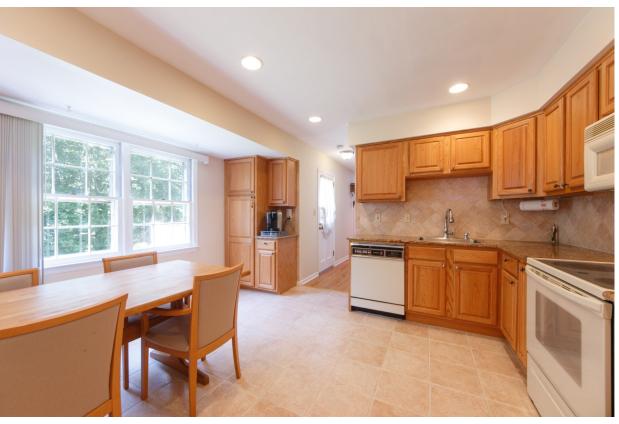

Sitting on a little less than half an acre of land with manicured trees and shrubs, the driveway guides you to the front door and into the foyer, where your first glimpse of the open and airy floor plan of well-planned living and entertaining spaces comes into view. Enjoy entertaining in the formal living room and dining room with hardwood floors. The spacious family room features wood fireplace with brick surround, and with access to the kitchen- it is sure to be a popular spot. The centrally located eat-in kitchen with abundant counter space allows you take on all your cooking endeavors from quick on the go meals to holiday feasts. Located just down the hall is a bedroom for overnight guests and family alike, powder room and laundry area.

## First Level

- Entry hall with hardwood floor and coat closet
- Bedroom with carpet and closet
- Laundry with tile floor and cabinets for storage
- Family room with hardwood floor, wood fireplace with brick surround and recessed lighting
- Powder room with tile floor
- Kitchen with tile floor, granite counters, tile backsplash, and recessed lighting
- Dining room with hardwood floor and chair rail detail
- Living room with hardwood floor