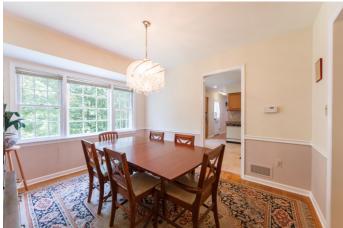

Sitting on a little less than half an acre of land with manicured trees and shrubs, the driveway guides you to the front door and into the foyer, where your first glimpse of the open and airy floor plan of well-planned living and entertaining spaces comes into view. Enjoy entertaining in the formal living room and dining room with hardwood floors. The spacious family room features wood fireplace with brick surround, and with access to the kitchen- it is sure to be a popular spot. The centrally located eat-in kitchen with abundant counter space allows you take on all your cooking endeavors from quick on the go meals to holiday feasts. Located just down the hall is a bedroom for overnight guests and family alike, powder room and laundry area.

## First Level

- Entry hall with hardwood floor and coat closet
- Bedroom with carpet and closet
- Laundry with tile floor and cabinets for storage
- Family room with hardwood floor, wood fireplace with brick surround and recessed lighting
- Powder room with tile floor
- Kitchen with tile floor, granite counters, tile backsplash, and recessed lighting
- Dining room with hardwood floor and chair rail detail
- Living room with hardwood floor