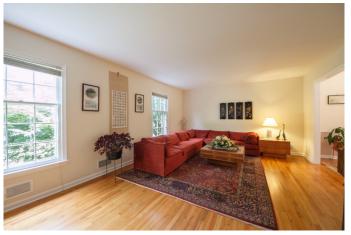

Sitting on a little less than half an acre of land with manicured trees and shrubs, the driveway guides you to the front door and into the foyer, where your first glimpse of the open and airy floor plan of well-planned living and entertaining spaces comes into view. Enjoy entertaining in the formal living room and dining room with hardwood floors. The spacious family room features wood fireplace with brick surround, and with access to the kitchen- it is sure to be a popular spot. The centrally located eat-in kitchen with abundant counter space allows you take on all your cooking endeavors from quick on the go meals to holiday feasts. Located just down the hall is a bedroom for overnight guests and family alike, powder room and laundry area.

## First Level

- Entry hall with hardwood floor and coat closet
- Bedroom with carpet and closet
- Laundry with tile floor and cabinets for storage
- Family room with hardwood floor, wood fireplace with brick surround and recessed lighting
- Powder room with tile floor
- Kitchen with tile floor, granite counters, tile backsplash, and recessed lighting
- Dining room with hardwood floor and chair rail detail
- Living room with hardwood floor