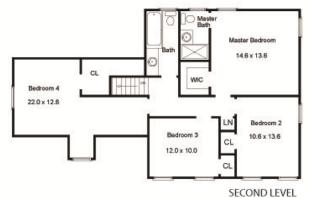

On the second level, four bedrooms and two full baths assure a restful night's sleep for all. The Master bedroom has hardwood floors and large walk-in closet and the functional master bathroom features tile floor and stall shower.

### Second Level

- Bedroom with hardwood floor and walk-in closet
- Bedroom with hardwood floor and closet
- Bedroom with hardwood floor and closet
- Bathroom with tile floor and shower over tub
- Master bedroom with hardwood floor and walk-in closet
- Master bathroom with tile floor and stall shower

# THE FLOOR PLAN

NOT TO SCALE - This floor plan is provided for illustration purposes only.

Room positions and dimensions are approximate and should be independently measured for accuracy.