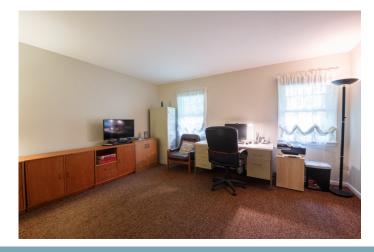

Sitting on a little less than half an acre of land with manicured trees and shrubs, the driveway guides you to the front door and into the foyer, where your first glimpse of the open and airy floor plan of well-planned living and entertaining spaces comes into view. Enjoy entertaining in the formal living room and dining room with hardwood floors. The spacious family room features wood fireplace with brick surround, and with access to the kitchen- it is sure to be a popular spot. The centrally located eat-in kitchen with abundant counter space allows you take on all your cooking endeavors from quick on the go meals to holiday feasts. Located just down the hall is a bedroom for overnight guests and family alike, powder room and laundry area.

## First Level

- Entry hall with hardwood floor and coat closet
- Bedroom with carpet and closet
- Laundry with tile floor and cabinets for storage
- Family room with hardwood floor, wood fireplace with brick surround and recessed lighting
- Powder room with tile floor
- Kitchen with tile floor, granite counters, tile backsplash, and recessed lighting
- Dining room with hardwood floor and chair rail detail
- Living room with hardwood floor