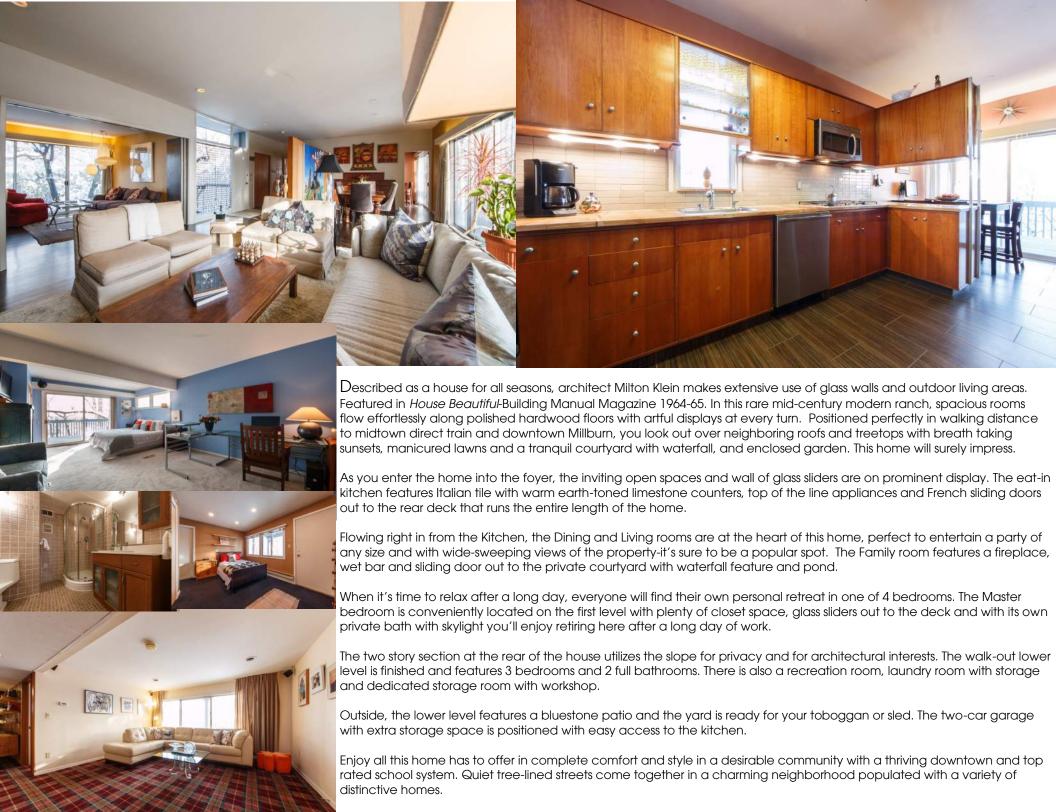

# The First Level

- Entry foyer with coat closet
- Living room with hardwood floors, custom built-ins and recessed lighting
- Dining room with hardwood floors
- Kitchen with dining area, Italian tile floor, limestone counter and tile backsplash, double ovens, 5-burner gas range, sliding door to deck and access to garage, Pocket doors separating the dining room and kitchen, recessed counter space under the oven
- Family room with hardwood floors, brick focal wall, fireplace, wet bar and sliding door out to courtyard
- Powder room with Italian tile floor, limestone counter and skylight
- Master bedroom with carpet and two closets
- Master bathroom with tile floor, custom built-in closets (plenty of storage), marble vanity counter top, stall shower and tub, opening skylight

### Lower Level

- Bedroom with carpet and closet
- Bedroom with carpet, closet and custom built-in
- Bedroom with carpet and closet-access to rear patio
- Bathroom with tile floor, pedestal sink and shower over tub
- Recreation room with carpet and recessed lighting
- Laundry room plus additional storage/utility room
- Bathroom with tile floor and stall shower
- Storage room plus additional workshop
- Hall gallery with custom built-in

# Additional Features and Updates

- Refinished hardwood floors (2013)
- New Hot Water Heater (2012)
- Updated Kitchen and entry with Italian tile floor (2010/2011)
- New lower level bathroom (2009)
- New carpeting in Master bedroom
- 2-zone A/C and heat and humidifier (except for one lower level bedroom)
- Professionally landscaped
- Courtyard with waterfall feature
- Central station security system with fire