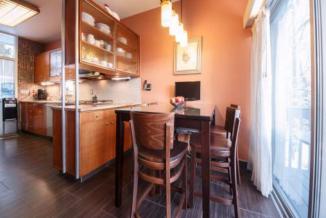

# The First Level

- Entry foyer with coat closet
- Living room with hardwood floors, custom built-ins and recessed lighting
- Dining room with hardwood floors
- Kitchen with dining area, Italian tile floor, limestone counter and tile backsplash, double ovens, 5-burner gas range, sliding door to deck and access to garage, Pocket doors separating the dining room and kitchen, recessed counter space under the oven
- Family room with hardwood floors, brick focal wall, fireplace, wet bar and sliding door out to courtyard
- Powder room with Italian tile floor, limestone counter and skylight
- Master bedroom with carpet and two closets
- Master bathroom with tile floor, custom built-in closets (plenty of storage), marble vanity counter top, stall shower and tub, opening skylight