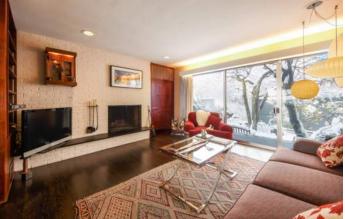

# The First Level

- Entry foyer with coat closet
- Living room with hardwood floors, custom built-ins and recessed lighting
- Dining room with hardwood floors
- Kitchen with dining area, Italian tile floor, limestone counter and tile backsplash, double ovens, 5-burner gas range, sliding door to deck and access to garage, Pocket doors separating the dining room and kitchen, recessed counter space under the oven
- Family room with hardwood floors, brick focal wall, fireplace, wet bar and sliding door out to courtyard
- Powder room with Italian tile floor, limestone counter and skylight
- Master bedroom with carpet and two closets
- Master bathroom with tile floor, custom built-in closets (plenty of storage), marble vanity counter top, stall shower and tub, opening skylight