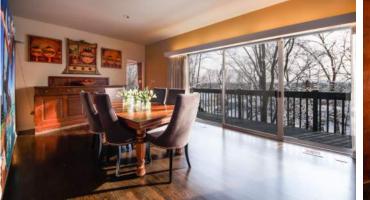

# The First Level

- Entry foyer with coat closet
- Living room with hardwood floors, custom built-ins and recessed lighting
- Dining room with hardwood floors
- Kitchen with dining area, Italian tile floor, limestone counter and tile backsplash, double ovens, 5-burner gas range, sliding door to deck and access to garage, Pocket doors separating the dining room and kitchen, recessed counter space under the oven
- Family room with hardwood floors, brick focal wall, fireplace, wet bar and sliding door out to courtyard
- Powder room with Italian tile floor, limestone counter and skylight
- Master bedroom with carpet and two closets
- Master bathroom with tile floor, custom built-in closets (plenty of storage), marble vanity counter top, stall shower and tub, opening skylight