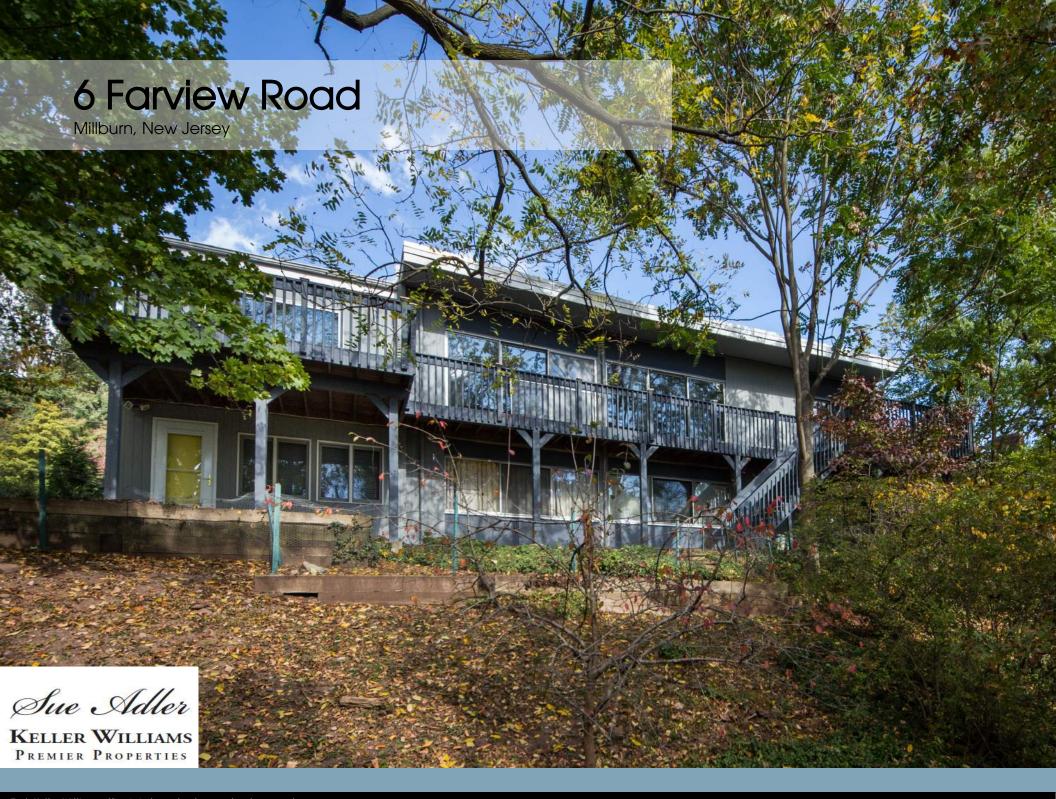

## Inside and Out

# The First Level

- Entry foyer with coat closet
- Living room with hardwood floors, custom built-ins and recessed lighting
- Dining room with hardwood floors
- Kitchen with dining area, Italian tile floor, limestone counter and tile backsplash, double ovens, 5-burner gas range, sliding door to deck and access to garage, Pocket doors separating the dining room and kitchen, recessed counter space under the oven
- Family room with hardwood floors, brick focal wall, fireplace, wet bar and sliding door out to courtyard
- Powder room with Italian tile floor, limestone counter and skylight
- Master bedroom with carpet and two closets
- Master bathroom with tile floor, custom built-in closets (plenty of storage), marble vanity counter top, stall shower and tub, ope