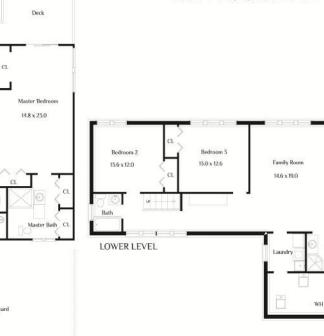

### Lower Level

- Bedroom with carpet and closet
- Bedroom with carpet, closet and custom built-in
- Bedroom with carpet and closet-access to rear patio
- Bathroom with tile floor, pedestal sink and shower over tub
- Recreation room with carpet and recessed lighting
- Laundry room plus additional storage/utility room
- Bathroom with tile floor and stall shower
- Storage room plus additional workshop
- Hall gallery with custom built-in

# Deck Dining Room 15.8 x 12.0 Living Room 19.9 x 20.0 Master Bedroom 14.8 x 25.0 MAIN LEVEL Den 14.6 x 14.8

THE FLOOR PLAN

14.6 x 12.0

CL T CL

NOT TO SCALE - This floor plan is provided for illustration purposes only,