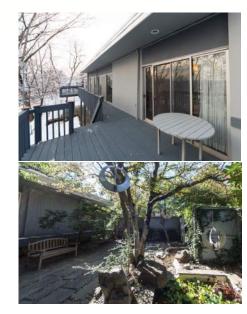

# The First Level

- Entry foyer with coat closet
- Living room with hardwood floors, custom built-ins and recessed lighting
- Dining room with hardwood floors
- Kitchen with dining area, Italian tile floor, limestone counter and tile backsplash, double ovens, 5-burner gas range, sliding door to deck and access to garage, Pocket doors separating the dining room and kitchen, recessed counter space under the oven
- Family room with hardwood floors, brick focal wall, fireplace, wet bar and sliding door out to courtyard
- Powder room with Italian tile floor, limestone counter and skylight
- Master bedroom with carpet and two closets
- Master bathroom with tile floor, custom built-in closets (plenty of storage), marble vanity counter top, stall shower and tub, opening skylight

# Additional Features and Updates

- Refinished hardwood floors (2013)
- New Hot Water Heater (2012)
- Updated Kitchen and entry with Italian tile floor (2010/2011)
- New lower level bathroom (2009)
- New carpeting in Master bedroom
- 2-zone A/C and heat and humidifier (except for one lower level bedroom)
- Professionally landscaped
- Courtyard with waterfall feature
- Central station security system with fire