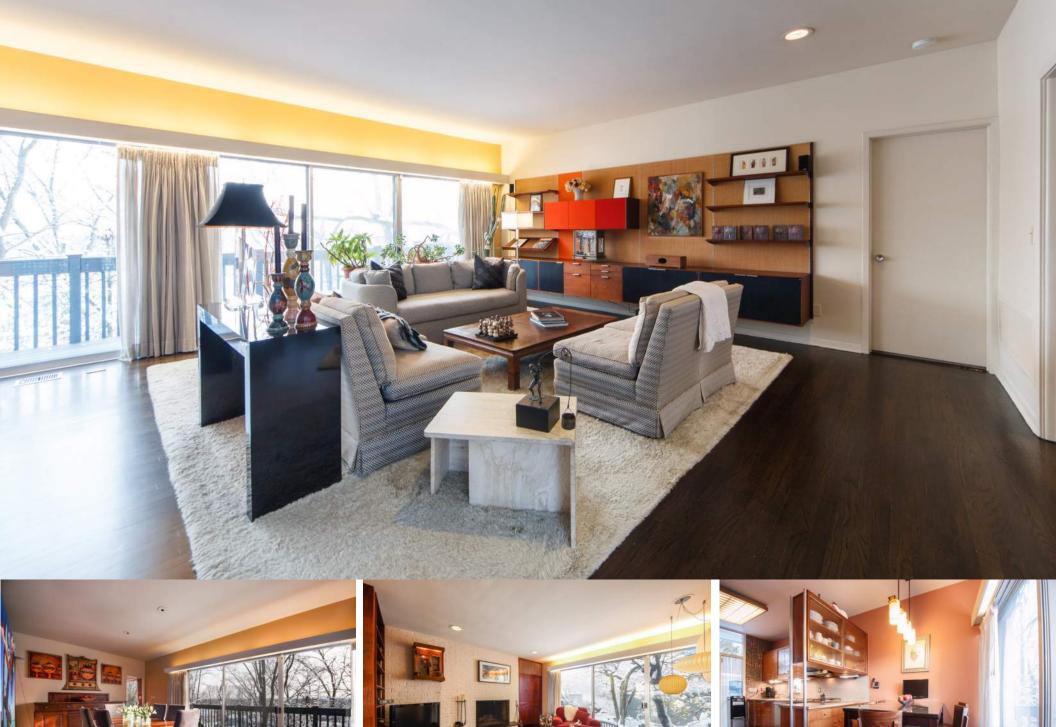

# The First Level

- Entry foyer with coat closet
- Living room with hardwood floors, custom built-ins and recessed lighting
- Dining room with hardwood floors
- Kitchen with dining area, Italian tile floor, limestone counter and tile backsplash, double ovens, 5-burner gas range, sliding door to deck and access to garage, Pocket doors separating the dining room and kitchen, recessed counter space under the oven
- Family room with hardwood floors, brick focal wall, fireplace, wet bar and sliding door out to courtyard
- Powder room with Italian tile floor, limestone counter and skylight
- Master bedroom with carpet and two closets
- Master bathroom with tile floor, custom built-in closets (plenty of storage), marble vanity counter top, stall shower and tub, opening skylight