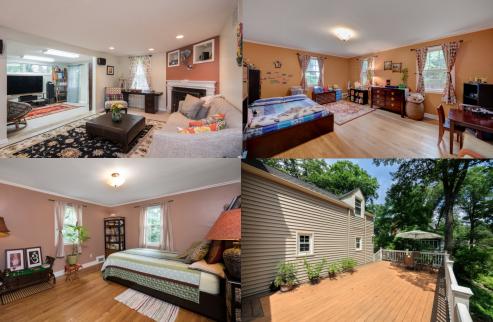

And that's not all! The fully finished Lower Level provides plenty of additional living space. A spacious Recreation Room with a wood burning fireplace is the perfect spot for family game night. The Recreation Room has walkout access to a charming pebble stone patio perfect for rest and relaxation. A large Office, with plenty of room for desks and storage, rounds out the Lower Level.

The real star of this property is the outdoor deck easily accessed from the Chef's Kitchen through a single lite French door. The deck is the perfect spot for al fresco dining, lounging or cocktails after a long day. Stunning views of the Watchung Reservation will provide endless hours of enjoyment. Fabulous brickwork, meandering bluestone paths, a classic arbor and blooming perennials are also sure to captivate.

### **Backyard**

- Large, maintenance-free composite (Trex) deck
- Stunning views of Watchung Reservation
- Pebble stone patio with picket fence and arbor
- Shed under deck
- Professional landscaping and hardscaping