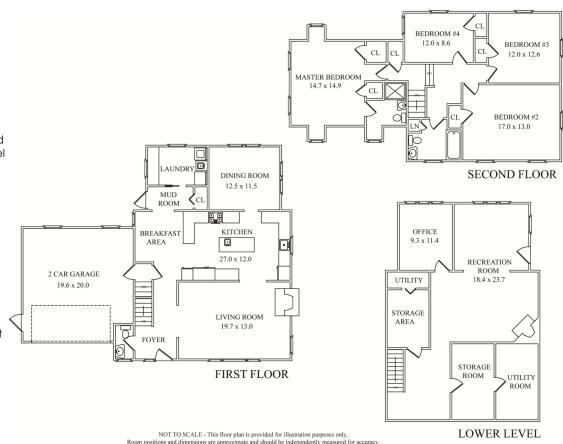

### First Level

- Entry Foyer featuring tile flooring, baseboard molding, crown molding with dentil detail, semi-flush mount light fixture with filament lighting, stairway to 2<sup>nd</sup> Level, wainscoting
- Powder Room featuring tumbled tile flooring and wainscoting, pedestal sink, 2 sconces, woven roman shade, medicine cabinet
- Living Room featuring baseboard molding, crown molding with dentil detail, recessed lighting, wood-burning fireplace (chimney cleaned 2015) with custom millwork mantel and brick surround, open shelving, built-in cabinetry with lower level concealed storage and open shelving on top
- Gourmet Chef's Kitchen featuring travertine limestone flooring, tile backsplash, 2 stainless steel sinks, custom creamy white cabinetry with soft close, glass door cabinetry, large wood island, breakfast bar with seating for 2, granite countertops, recessed lighting, pendant lighting, Viking stainless steel six burner stove, Kitchen Aid stainless steel dishwasher, Kitchen Aid stainless refrigerator (new 2014 with extended warranty), GE Profile stainless steel built in microwave, built in desk area with honed granite countertop and open shelving above, new garbage disposal, Breakfast Area with wine shelving
- Dining Room featuring hardwood floors, arched ceiling, baseboard molding, semipendant light fixture, chair rail
- Mud room featuring tile flooring, baseboard molding, storm door to deck, coat closet
- Laundry Room featuring lots of built in cabinetry, granite countertops matching kitchen countertops, stainless steel sink, LG stainless steel front loader washer and dryer, recessed lighting, baseboard molding
- 2 car garage with new silent electric doors (2014) with extended warranty

#### Second Level

- Second Floor Landing featuring hardwood floors, baseboard molding, crown molding, semi-pendant light fixture with filament lighting, linen closet
- Master Bedroom featuring hardwood floors, baseboard molding, arched ceiling with 2 dormers, light fixture with drum shade, dual closets
- Master Bathroom featuring tile flooring, tile wainscoting, shower, wood vanity, tilt mirror, 2 light sconce, fan
- Bedroom #2 featuring hardwood floors, baseboard molding, crown molding, flush mount light fixture, closet
- Bedroom #3 featuring hardwood floors, baseboard molding, crown molding, flush mount light fixture, closet
- Bedroom #4 featuring hardwood floors, baseboard molding, crown molding, flush mount light fixture, closet
- Full Hall Bath featuring tile flooring, tile wainscoting with decorative detail, bath/ shower combination with jets, tile surround in shower, linen closet with floor to ceiling shelving, wood vanity, flush mount light fixture, 4 light sconce

#### Lower Level

- Carpeting staircase to Lower Level
- Hallway with tile flooring, baseboard molding, access to storage room, cedar closet
- Walk in Pantry with shelving (and 3<sup>rd</sup> water heater in closet)
- Recreation Room featuring tile flooring, recessed lighting, fireplace with wood mantel and brick surround, door with walkout access to pebble stone patio
- Office featuring tile flooring, recessed lighting