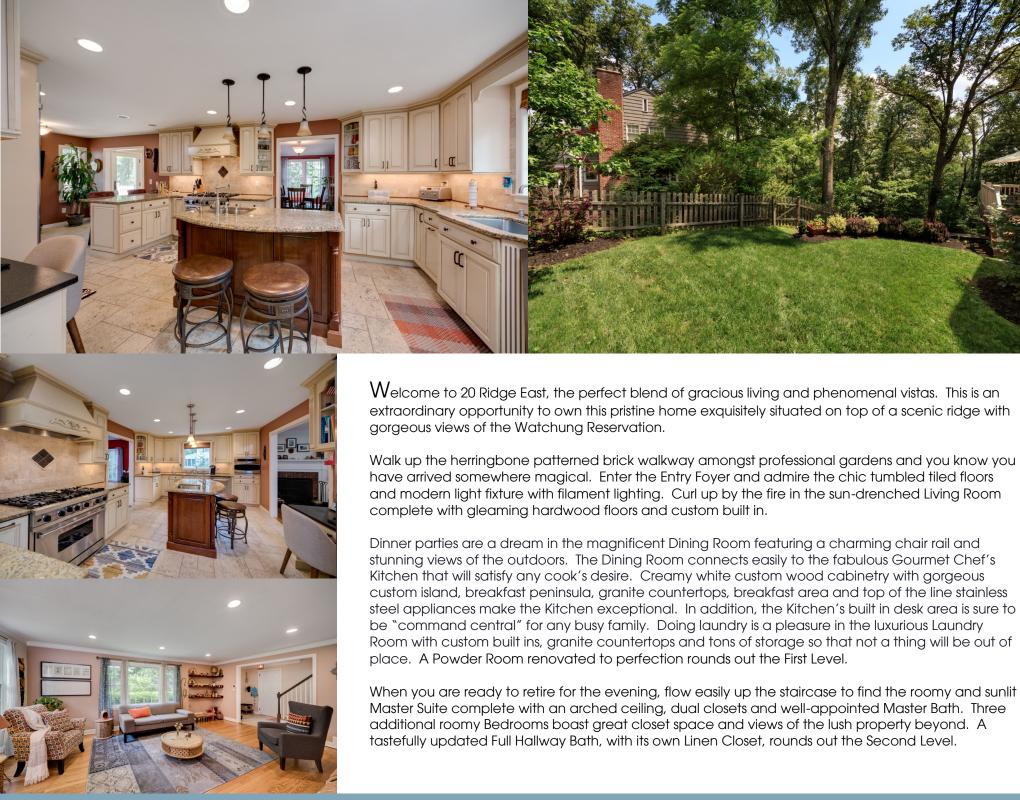

### First Level

- Entry Foyer featuring tile flooring, baseboard molding, crown molding with dentil detail, semi-flush mount light fixture with filament lighting, stairway to 2<sup>nd</sup> Level, wainscoting
- Powder Room featuring tumbled tile flooring and wainscoting, pedestal sink, 2 sconces, woven roman shade, medicine cabinet
- Living Room featuring baseboard molding, crown molding with dentil detail, recessed lighting, wood-burning fireplace (chimney cleaned 2015) with custom millwork mantel and brick surround, open shelving, built-in cabinetry with lower level concealed storage and open shelving on top
- Gourmet Chef's Kitchen featuring travertine limestone flooring, tile backsplash, 2 stainless steel sinks, custom creamy white cabinetry with soft close, glass door cabinetry, large wood island, breakfast bar with seating for 2, granite countertops, recessed lighting, pendant lighting, Viking stainless steel six burner stove, Kitchen Aid stainless steel dishwasher, Kitchen Aid stainless refrigerator (new 2014 with extended warranty), GE Profile stainless steel built in microwave, built in desk area with honed granite countertop and open shelving above, new garbage disposal, Breakfast Area with wine shelving
- Dining Room featuring hardwood floors, arched ceiling, baseboard molding, semipendant light fixture, chair rail
- Mud room featuring tile flooring, baseboard molding, storm door to deck, coat closet
- Laundry Room featuring lots of built in cabinetry, granite countertops matching kitchen countertops, stainless steel sink, LG stainless steel front loader washer and dryer, recessed lighting, baseboard molding
- 2 car garage with new silent electric doors (2014) with extended warranty