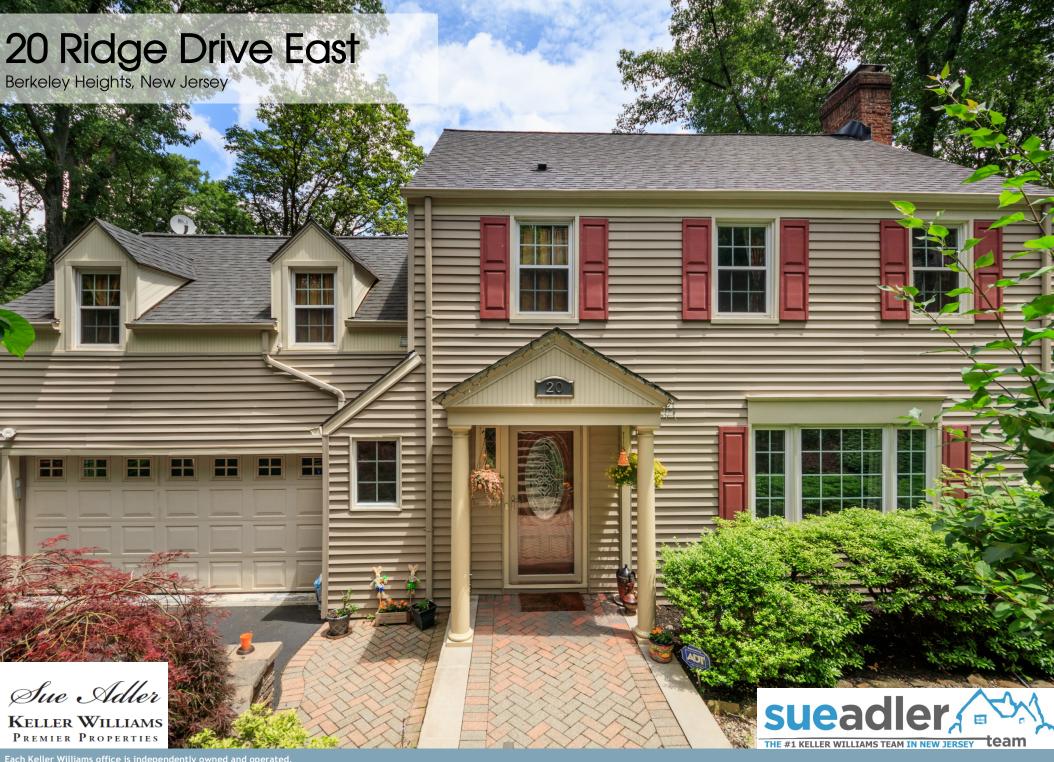

And that's not all! The fully finished Lower Level provides plenty of additional living space. A spacious Recreation Room with a wood burning fireplace is the perfect spot for family game night. The Recreation Room has walkout access to a charming pebble stone patio perfect for rest and relaxation. A large Office, with plenty of room for desks and storage, rounds out the Lower Level.

The real star of this property is the outdoor deck easily accessed from the Chef's Kitchen through a single lite French door. The deck is the perfect spot for al fresco dining, lounging or cocktails after a long day. Stunning views of the Watchung Reservation will provide endless hours of enjoyment. Fabulous brickwork, meandering bluestone paths, a classic arbor and blooming perennials are also sure t