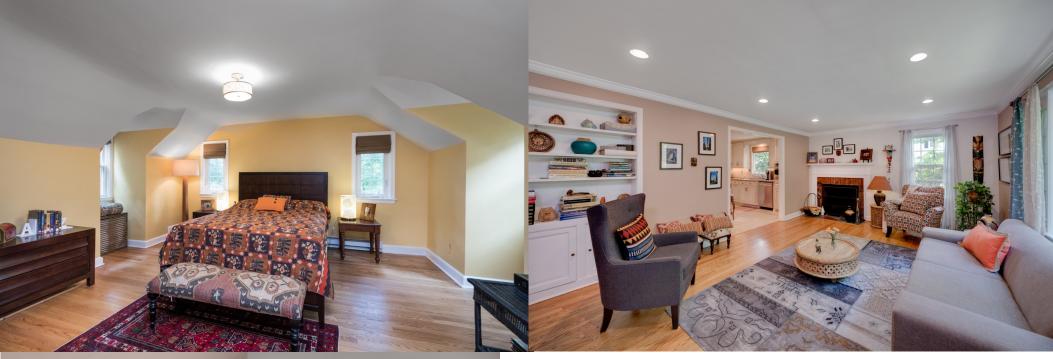

#### Second Level

- Second Floor Landing featuring hardwood floors, baseboard molding, crown molding, semi-pendant light fixture with filament lighting, linen closet
- Master Bedroom featuring hardwood floors, baseboard molding, arched ceiling with 2 dormers, light fixture with drum shade, dual closets
- Master Bathroom featuring tile flooring, tile wainscoting, shower, wood vanity, tilt mirror, 2 light sconce, fan
- Bedroom #2 featuring hardwood floors, baseboard molding, crown molding, flush mount light fixture, closet
- Bedroom #3 featuring hardwood floors, baseboard molding, crown molding, flush mount light fixture, closet
- Bedroom #4 featuring hardwood floors, baseboard molding, crown molding, flush mount light fixture, closet
- Full Hall Bath featuring tile flooring, tile wainscoting with decorative detail, bath/ shower combination with jets, tile surround in shower, linen closet with floor to ceiling shelving, wood vanity, flush mount light fixture, 4 light sconce