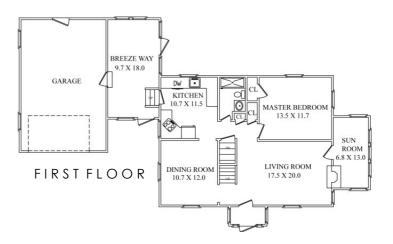

## FIRST LEVEL

- Vestibule featuring flagstone flooring, bead board ceiling, screens and front door
- Living Room featuring hardwood floors, fireplace with custom millwork mantle with stone surround and hearth, crown molding, baseboard molding, door to Sunroom, 2 windows
- Sunroom featuring hardwood floors, windows at 3 exposures, brick accent wall, curtains and blinds
- Dining Room featuring hardwood floors, chair rail, crown molding, baseboard molding, chandelier, 2 oversized windows
- Staircase with runner to 2<sup>nd</sup> Level, Coat Closet
- Pantry Closet with floor to ceiling shelving
- Kitchen featuring tile floor, wood cabinetry, laminate countertop and backsplash, double sink, bread box, Bosch stainless dishwasher, LG stainless microwave, Sub Zero refrigerator, Viking stainless oven and Viking 4burner cooktop, recessed lighting, door to Mudroom/ Breezeway
- Mudroom/Breezeway featuring tile flooring, windows at 3 exposures, door to outdoor patio, door to garage, door to front driveway, ceiling fan/light
- 1 car attached garage
- Bedroom #1 featuring hardwood floors, 2 windows, baseboard molding, closet
- Full Bathroom featuring tile flooring, tiled walls, vanity with laminate countertop, shower over tub with tile surround, 3 light sconce, built in cabinet