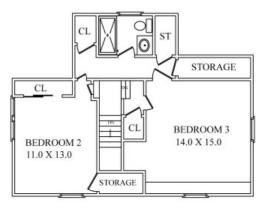

Walk upstairs to find generously sized Bedrooms 2 and 3 gleaming with natural light. The Second Floor boasts tons of closet space and storage. The Bedrooms share the perfectly appointed Hall Full Bath.

#### SECOND LEVEL

- Bedroom #2 featuring hardwood floors, vaulted ceiling, eave storage, double door closet, flush mount light fixture
- Back Hallway featuring hardwood floors, 2 closets, flush mount light fixture, eave storage
- Full Bathroom featuring tile flooring, tiled walls, vanity with laminate countertop, shower over tub with tile surround, 3 light sconce, built in cabinet
- Bedroom #3 featuring hardwood floors, vaulted ceiling