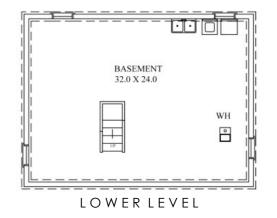

And there's more! The unfinished Lower Level has plenty of potential for a Playroom, Recreation Room and/or Office. Even better, don't miss the private and flat backyard with a huge paver patio for entertaining. Whether it's all fresco dining or hosting family and friends, you will love spending time in this backyard oasis.

## LOWER LEVEL

- Unfinished Lower Level with tons of potential for Recreation Room, Playroom, Office
- Maytag Washer and Dryer
- Double basin utility sink