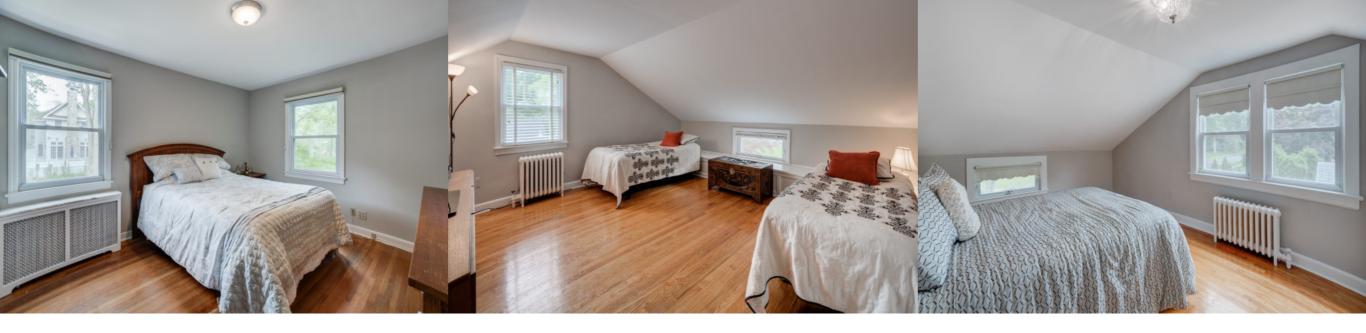

Walk upstairs to find generously sized Bedrooms 2 and 3 gleaming with natural light. The Second Floor boasts tons of closet space and storage. The Bedrooms share the perfectly appointed Hall Full Bath.

#### SECOND LEVEL

- Bedroom #2 featuring hardwood floors, vaulted ceiling, eave storage, double door closet, flush mount light fixture
- Back Hallway featuring hardwood floors, 2 closets, flush mount light fixture, eave storage
- Full Bathroom featuring tile flooring, tiled walls, vanity with laminate countertop, shower over tub with tile surround, 3 light sconce, built in cabinet
- Bedroom #3 featuring hardwood floors, vaulted ceiling