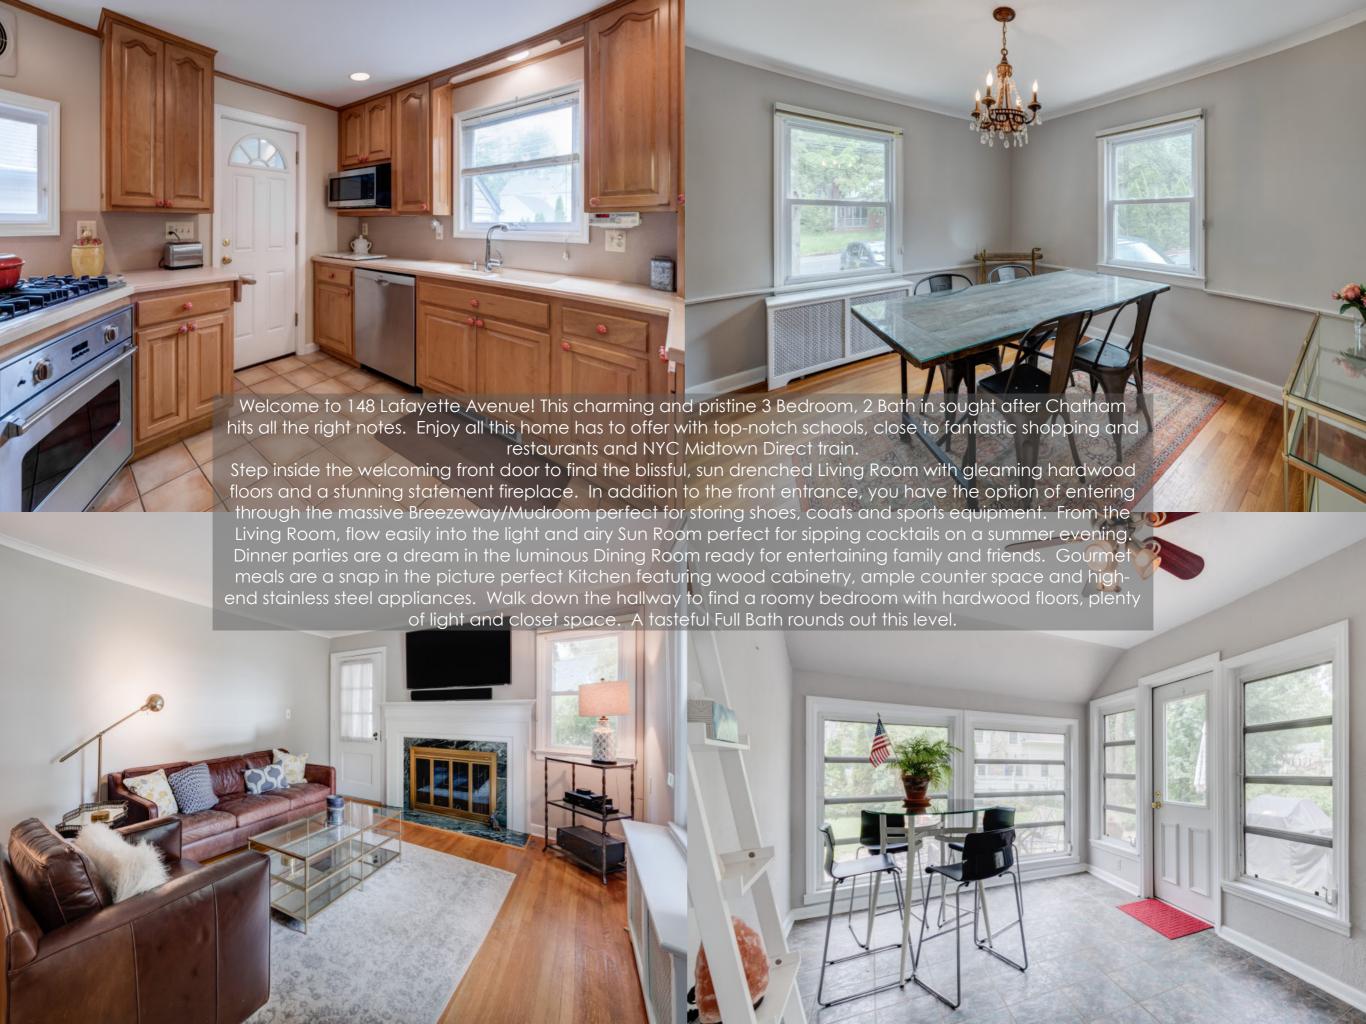

## FIRST LEVEL

- Vestibule featuring flagstone flooring, bead board ceiling, screens and front door
- Living Room featuring hardwood floors, fireplace with custom millwork mantle with stone surround and hearth, crown molding, baseboard molding, door to Sunroom, 2 windows
- Sunroom featuring hardwood floors, windows at 3 exposures, brick accent wall, curtains and blinds
- Dining Room featuring hardwood floors, chair rail, crown molding, baseboard molding, chandelier, 2 oversized windows
- Staircase with runner to 2<sup>nd</sup> Level, Coat Closet
- Pantry Closet with floor to ceiling shelving
- Kitchen featuring tile floor, wood cabinetry, laminate countertop and backsplash, double sink, bread box, Bosch stainless dishwasher, LG stainless microwave, Sub Zero refrigerator, Viking stainless oven and Viking 4burner cooktop, recessed lighting, door to Mudroom/ Breezeway
- Mudroom/Breezeway featuring tile flooring, windows at 3 exposures, door to outdoor patio, door to garage, door to front driveway, ceiling fan/light
- 1 car attached garage
- Bedroom #1 featuring hardwood floors, 2 windows, baseboard molding, closet
- Full Bathroom featuring tile flooring, tiled walls, vanity with laminate countertop, shower over tub with tile surround, 3 light sconce, built in cabinet