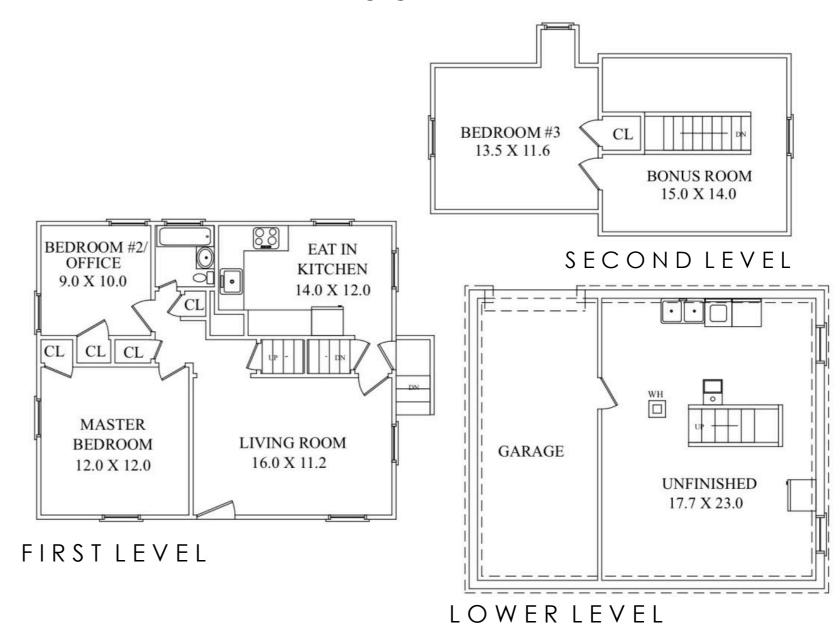

Welcome to 3 Pihlman Place! This charming and immaculate 3 Bedroom, 1 Bath home, on a sought after street and located close to Midtown Direct Train and downtown Chatham, hits all the right notes.

Drive up to 3 Pihlman to find attractive maintenance free siding, delightful shutters and beautiful greenery which all lend to the home's curb appeal. Step inside the welcoming front door to find the blissful, sun drenched Living Room with large windows, hardwood floors and cheery tones. Flow easily into the eat-in Kitchen where preparing meals is a snap. Move easily down the hallway where 2 sunny bedrooms with ample closet space await, one being flexibly used as a Home Office. A tasteful Full Hall Bathroom rounds out this level. On the second level find a spacious loft style Bedroom #3 and a Bonus Room with potential to create a 4th Bedroom, as well.

Back downstairs, take a few steps down from the Kitchen to the Lower Level with plenty of potential for a Recreation Room, Art Studio, etc. A 1 car garage and spacious Laundry/Utility Room with plenty of storage round out this level.

#### FIRST LEVEL

- Living Room featuring hardwood floors, blinds, baseboard molding, crown molding
- Door to side yard
- Kitchen featuring laminate flooring, wood cabinetry, laminate countertop, Frigidaire refrigerator, Hotpoint oven/range, track lighting, blinds, Breakfast Area
- Master Bedroom featuring hardwood floors, baseboard molding, crown molding, blinds, Closet
- Rear hallway with Coat Closet and Linen Closet
- Bedroom #2/Office featuring hardwood floors, baseboard molding, crown molding, Closet, blinds
- Full Hall Bathroom featuring tile flooring, wash basin sink, medicine cabinet, 2 light sconce, shower over tub with tile surround

#### SECOND LEVEL

- Bedroom #3 featuring wood look laminate flooring, vaulted ceiling, track light fixture, closet
- Bonus Room (Potential Bedroom #4) featuring wood look laminate flooring, vaulted ceiling, track lighting, Closet

### LOWER LEVEL

- Unfinished with potential for "Walk Out" Recreation Room
- Laundry Area with Samsung front loader washer and dryer