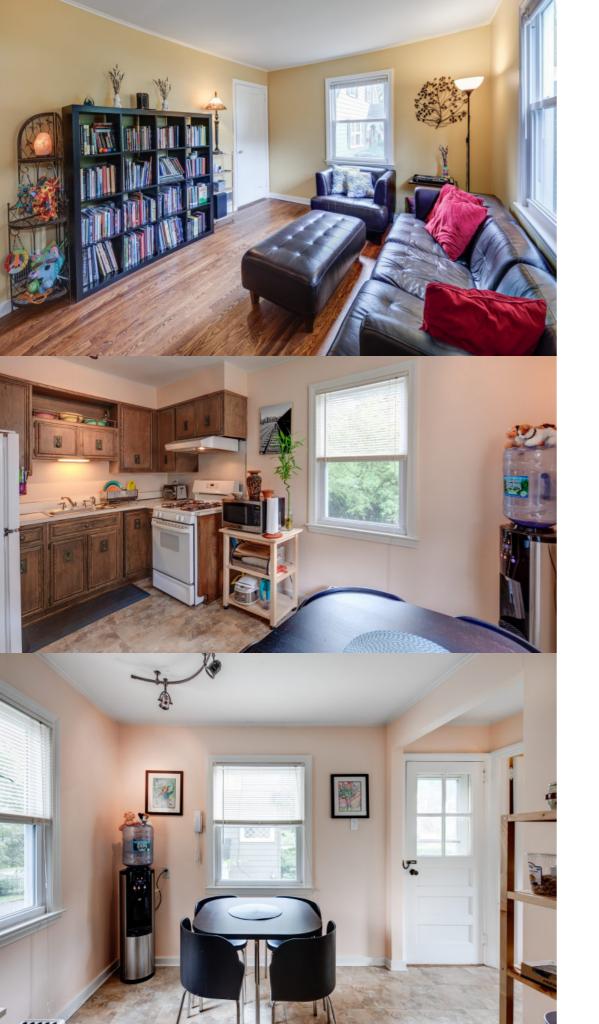

Welcome to 3 Pihlman Place! This charming and immaculate 3 Bedroom, 1 Bath home, on a sought after street and located close to Midtown Direct Train and downtown Chatham, hits all the right notes.

Drive up to 3 Pihlman to find attractive maintenance free siding, delightful shutters and beautiful greenery which all lend to the home's curb appeal. Step inside the welcoming front door to find the blissful, sun drenched Living Room with large windows, hardwood floors and cheery tones. Flow easily into the eat-in Kitchen where preparing meals is a snap. Move easily down the hallway where 2 sunny bedrooms with ample closet space await, one being flexibly used as a Home Office. A tasteful Full Hall Bathroom rounds out this level. On the second level find a spacious loft style Bedroom #3 and a Bonus Room with potential to create a 4th Bedroom, as well.

#### FIRST LEVEL

- Living Room featuring hardwood floors, blinds, baseboard molding, crown molding
- Door to side yard
- Kitchen featuring laminate flooring, wood cabinetry, laminate countertop, Frigidaire refrigerator, Hotpoint oven/range, track lighting, blinds, Breakfast Area
- Master Bedroom featuring hardwood floors, baseboard molding, crown molding, blinds, Closet
- Rear hallway with Coat Closet and Linen Closet
- Bedroom #2/Office featuring hardwood floors, baseboard molding, crown molding, Closet, blinds
- Full Hall Bathroom featuring tile flooring, wash basin sink, medicine cabinet, 2 light sconce, shower over tub with tile surround