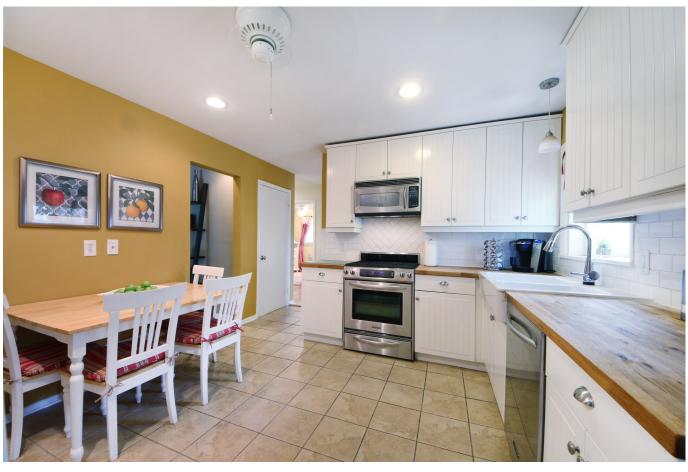

# 382 Wyoming Avenue MILLBURN | NEW JERSEY

Move-In ready ranch home in the Wyoming section, featuring three first floor bedrooms and two full bathrooms. Appealing finishes throughout make this home hard not to like. From the moment you enter through the front door the inviting floor plan flows effortlessly with gleaming hardwood floors underfoot. Stepping into the Living Room you find a space suited for family gatherings, entertaining or just kicking back and relaxing. Off the living room is the formal dining room with built-in china cabinet and positioned next to the kitchen for easy entertaining. The eat-in kitchen has been updated with butcher block counters, custom cabinets and stainless steel appliances- sure to be a popular spot.

#### FIRST LEVEL

- Entry foyer with hardwood floors
- Living Room with hardwood floors and recessed lighting
- Dining Room with hardwood floors and built-in china cabinet
- Eat-in Kitchen with tile floor, butcher block counters, over-sized farm sink, subway tile backsplash, stainless steel appliances, recessed lighting, ceiling fan (access to side yard)
- Bathroom with tile floor and tub shower
- Bedroom with hardwood floors, closet, recessed lighting and ceiling fan
- Bedroom with hardwood floors, closet, beam ceiling and ceiling fan
- Master Bedroom with hardwood floors and two closets
- Master Bathroom with tile floor, stall shower and pedestal sink