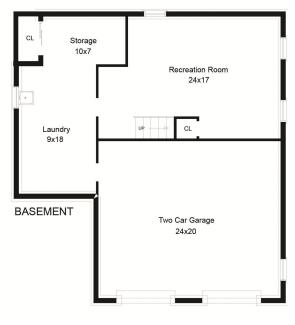

Heading downstairs, the lower level features a recreation room perfect to let your imagination run wild with. The laundry room and access to the two car garage is also on this level. And there's more... steps from the kitchen is access to the large wood deck with privacy screen that overlooks the expansive yard.

### **LOWER LEVEL**

- Recreation room with carpet, laundry /utility room
- 2 car built under garage