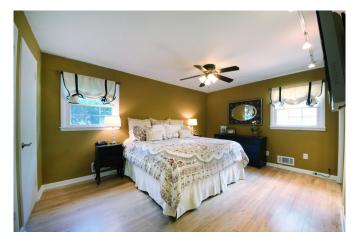

Down the hall you will find three bedrooms and a good sized full hall bathroom that aptly services the two bedrooms or guests through the morning rush. The Master bedroom with private master bath is a great place to retire to after a long day.

#### FIRST LEVEL

- Entry foyer with hardwood floors
- Living Room with hardwood floors and recessed lighting
- Dining Room with hardwood floors and built-in china cabinet
- Eat-in Kitchen with tile floor, butcher block counters, over-sized farm sink, subway tile backsplash, stainless steel appliances, recessed lighting, ceiling fan (access to side yard)
- Bathroom with tile floor and tub shower
- Bedroom with hardwood floors, closet, recessed lighting and ceiling fan
- Bedroom with hardwood floors, closet, beam ceiling and ceiling fan
- Master Bedroom with hardwood floors and two closets
- Master Bathroom with tile floor, stall shower and pedestal sink