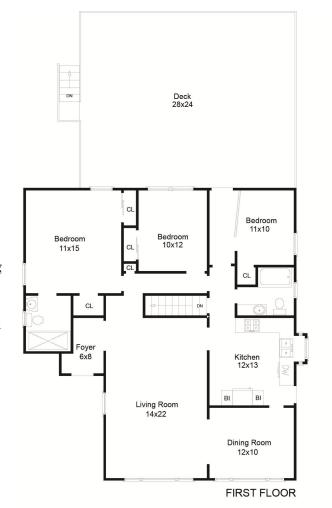

# 382 Wyoming Avenue MILLBURN | NEW JERSEY

Move-In ready ranch home in the Wyoming section, featuring three first floor bedrooms and two full bathrooms. Appealing finishes throughout make this home hard not to like. From the moment you enter through the front door the inviting floor plan flows effortlessly with gleaming hardwood floors underfoot. Stepping into the Living Room you find a space suited for family gatherings, entertaining or just kicking back and relaxing. Off the living room is the formal dining room with built-in china cabinet and positioned next to the kitchen for easy entertaining. The eat-in kitchen has been updated with butcher block counters, custom cabinets and stainless steel appliances- sure to be a popular spot.

Down the hall you will find three bedrooms and a good sized full hall bathroom that aptly services the two bedrooms or guests through the morning rush. The Master bedroom with private master bath is a great place to retire to after a long day.

#### FIRST LEVEL

- Entry foyer with hardwood floors
- Living Room with hardwood floors and recessed lighting
- Dining Room with hardwood floors and built-in china cabinet
- Eat-in Kitchen with tile floor, butcher block counters, over-sized farm sink, subway tile backsplash, stainless steel appliances, recessed lighting, ceiling fan (access to side yard)
- Bathroom with tile floor and tub shower
- Bedroom with hardwood floors, closet, recessed lighting and ceiling fan
- Bedroom with hardwood floors, closet, beam ceiling and ceiling fan
- Master Bedroom with hardwood floors and two closets
- Master Bathroom with tile floor, stall shower and pedestal sink