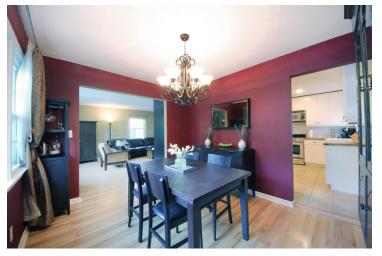

# 382 Wyoming Avenue MILLBURN | NEW JERSEY

Move-In ready ranch home in the Wyoming section, featuring three first floor bedrooms and two full bathrooms. Appealing finishes throughout make this home hard not to like. From the moment you enter through the front door the inviting floor plan flows effortlessly with gleaming hardwood floors underfoot. Stepping into the Living Room you find a space suited for family gatherings, entertaining or just kicking back and relaxing. Off the living room is the formal dining room with built-in china cabinet and positioned next to the kitchen for easy entertaining. The eat-in kitchen has been updated with butcher block counters, custom cabinets and stainless steel appliances- sure to be a popular spot.

#### FIRST LEVEL

- Entry foyer with hardwood floors
- Living Room with hardwood floors and recessed lighting
- Dining Room with hardwood floors and built-in china cabinet
- Eat-in Kitchen with tile floor, butcher block counters, over-sized farm sink, subway tile backsplash, stainless steel appliances, recessed lighting, ceiling fan (access to side yard)
- Bathroom with tile floor and tub shower
- Bedroom with hardwood floors, closet, recessed lighting and ceiling fan
- Bedroom with hardwood floors, closet, beam ceiling and ceiling fan
- Master Bedroom with hardwood floors and two closets
- Master Bathroom with tile floor, stall shower and pedestal sink