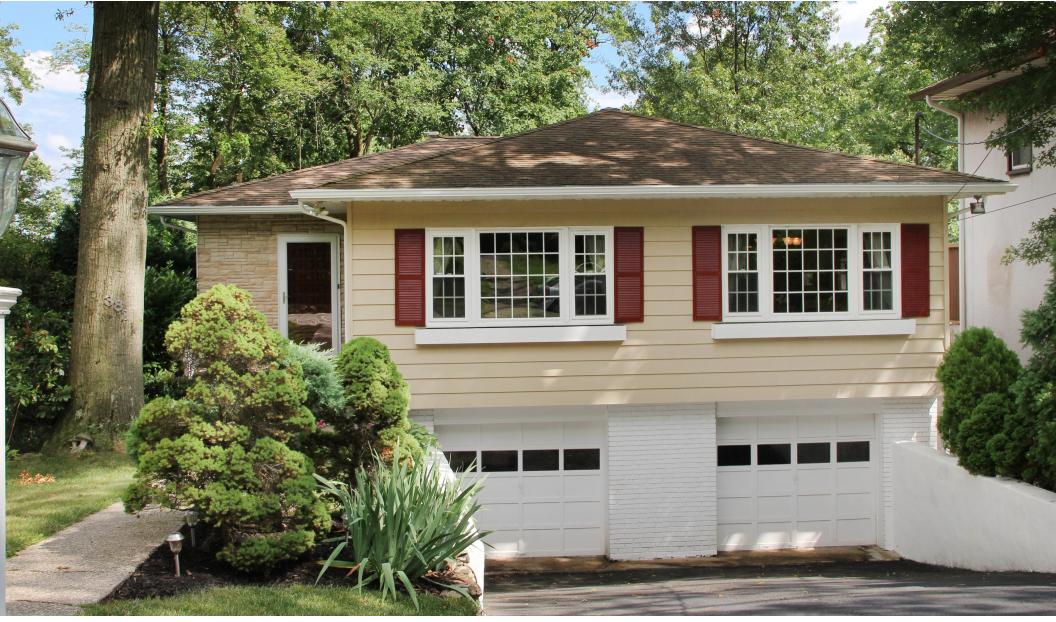

# 382 Wyoming Avenue MILLBURN | NEW JERSEY

Move-In ready ranch home in the Wyoming section, featuring three first floor bedrooms and two full bathrooms. Appealing finishes throughout make this home hard not to like. From the moment you enter through the front door the inviting floor plan flows effortlessly with gleaming hardwood floors underfoot. Stepping into the Living Room you find a space suited for family gatherings, entertaining or just kicking back and relaxing. Off the living room is the formal dining room with built-in china cabinet and positioned next to the kitchen for easy entertaining. The eat-in kitchen has been updated with butcher block counters, custom cabinets and stainless steel appliances- sure to be a popular spot.