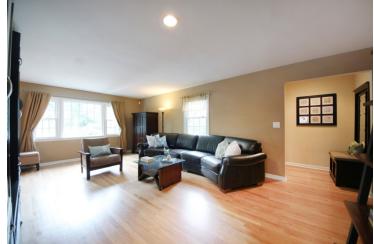

# 382 Wyoming Avenue MILLBURN | NEW JERSEY

Move-In ready ranch home in the Wyoming section, featuring three first floor bedrooms and two full bathrooms. Appealing finishes throughout make this home hard not to like. From the moment you enter through the front door the inviting floor plan flows effortlessly with gleaming hardwood floors underfoot. Stepping into the Living Room you find a space suited for family gatherings, entertaining or just kicking back and relaxing. Off the living room is the formal dining room with built-in china cabinet and positioned next to the kitchen for easy entertaining. The eat-in kitchen has been updated with butcher block counters, custom cabinets and stainless steel appliances- sure to be a popular spot.

#### FIRST LEVEL

- Entry foyer with hardwood floors
- Living Room with hardwood floors and recessed lighting
- Dining Room with hardwood floors and built-in china cabinet
- Eat-in Kitchen with tile floor, butcher block counters, over-sized farm sink, subway tile backsplash, stainless steel appliances, recessed lighting, ceiling fan (access to side yard)
- Bathroom with tile floor and tub shower
- Bedroom with hardwood floors, closet, recessed lighting and ceiling fan
- Bedroom with hardwood floors, closet, beam ceiling and ceiling fan
- Master Bedroom with hardwood floors and two closets
- Master Bathroom with tile floor, stall shower and pedestal sink