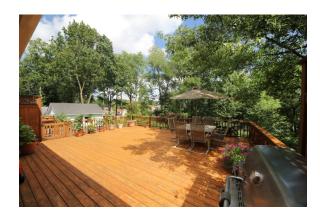

Heading downstairs, the lower level features a recreation room perfect to let your imagination run wild with. The laundry room and access to the two car garage is also on this level. And there's more... steps from the kitchen is access to the large wood deck with privacy screen that overlooks the expansive yard.

## **ADDITIONAL FEATURES AND UPDATES**

- Deck (2012)
- Gutters (2012)
- Hot water heater (2008)
- Updated kitchen (2007)
- New windows (2007)
- Refinished hardwood floors (2007)
- Newer roof
- Central Air Conditioning
- Security/Fire Alarm system
- Pull down stairs to attic