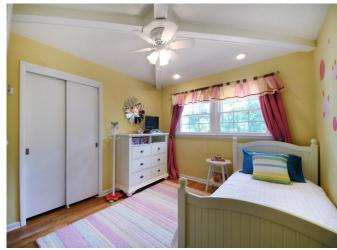

#### FIRST LEVEL

- Entry foyer with hardwood floors
- Living Room with hardwood floors and recessed lighting
- Dining Room with hardwood floors and built-in china cabinet
- Eat-in Kitchen with tile floor, butcher block counters, over-sized farm sink, subway tile backsplash, stainless steel appliances, recessed lighting, ceiling fan (access to side yard)
- Bathroom with tile floor and tub shower
- Bedroom with hardwood floors, closet, recessed lighting and ceiling fan
- Bedroom with hardwood floors, closet, beam ceiling and ceiling fan
- Master Bedroom with hardwood floors and two closets
- Master Bathroom with tile floor, stall shower and pedestal sink