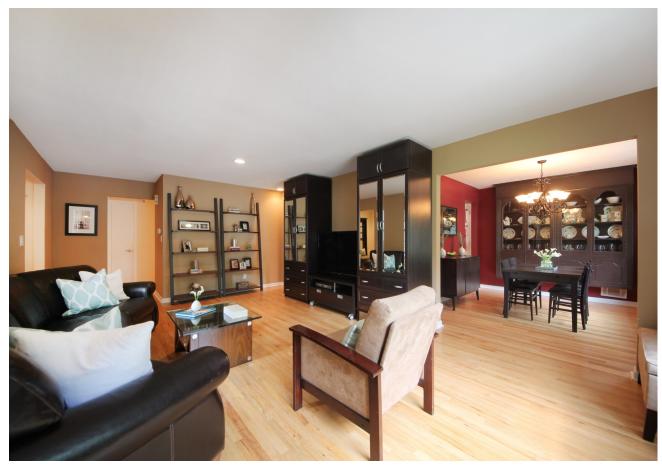

# 382 Wyoming Avenue MILLBURN | NEW JERSEY

Move-In ready ranch home in the Wyoming section, featuring three first floor bedrooms and two full bathrooms. Appealing finishes throughout make this home hard not to like. From the moment you enter through the front door the inviting floor plan flows effortlessly with gleaming hardwood floors underfoot. Stepping into the Living Room you find a space suited for family gatherings, entertaining or just kicking back and relaxing. Off the living room is the formal dining room with built-in china cabinet and positioned next to the kitchen for easy entertaining. The eat-in kitchen has been updated with butcher block counters, custom cabinets and stainless steel appliances- sure to be a popular spot.

#### FIRST LEVEL

- Entry foyer with hardwood floors
- Living Room with hardwood floors and recessed lighting
- Dining Room with hardwood floors and built-in china cabinet
- Eat-in Kitchen with tile floor, butcher block counters, over-sized farm sink, subway tile backsplash, stainless steel appliances, recessed lighting, ceiling fan (access to side yard)
- Bathroom with tile floor and tub shower
- Bedroom with hardwood floors, closet, recessed lighting and ceiling fan
- Bedroom with hardwood floors, closet, beam ceiling and ceiling fan
- Master Bedroom with hardwood floors and two closets
- Master Bathroom with tile floor, stall shower and pedestal sink