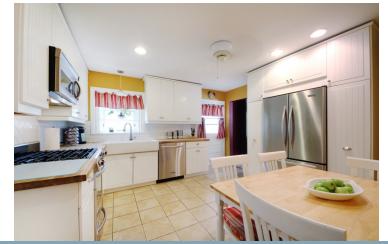

# 382 Wyoming Avenue MILLBURN | NEW JERSEY

Move-In ready ranch home in the Wyoming section, featuring three first floor bedrooms and two full bathrooms. Appealing finishes throughout make this home hard not to like. From the moment you enter through the front door the inviting floor plan flows effortlessly with gleaming hardwood floors underfoot. Stepping into the Living Room you find a space suited for family gatherings, entertaining or just kicking back and relaxing. Off the living room is the formal dining room with built-in china cabinet and positioned next to the kitchen for easy entertaining. The eat-in kitchen has been updated with butcher block counters, custom cabinets and stainless steel appliances- sure to be a popular spot.

#### FIRST LEVEL

- Entry foyer with hardwood floors
- Living Room with hardwood floors and recessed lighting
- Dining Room with hardwood floors and built-in china cabinet
- Eat-in Kitchen with tile floor, butcher block counters, over-sized farm sink, subway tile backsplash, stainless steel appliances, recessed lighting, ceiling fan (access to side yard)
- Bathroom with tile floor and tub shower
- Bedroom with hardwood floors, closet, recessed lighting and ceiling fan
- Bedroom with hardwood floors, closet, beam ceiling and ceiling fan
- Master Bedroom with hardwood floors and two closets
- Master Bathroom with tile floor, stall shower and pedestal sink