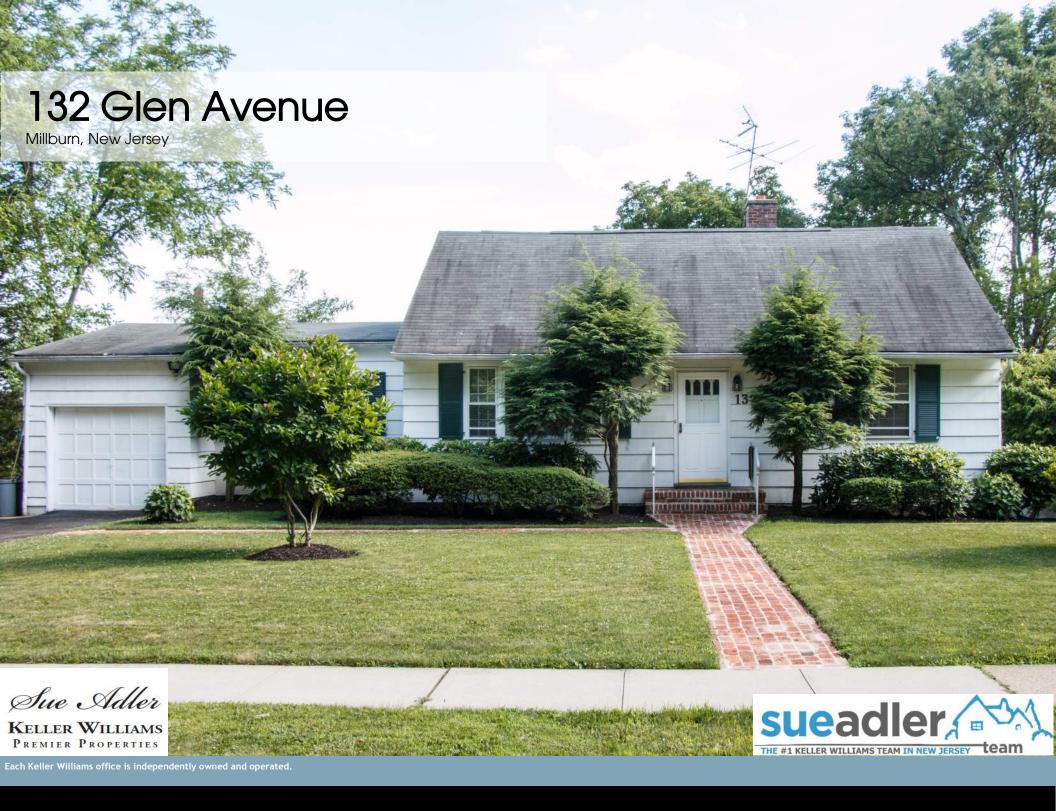

Enter the home and into the living room where you catch your first glimpse of the open and airy floor plan. The adjacent dining room with crown molding offers dinner guests a place to dine in style. Just steps away, the eat-in kitchen has all the amenities even the fussiest of chefs would appreciate. With tile floor, 6 burner range, double ovens and ample storage makes cooking both gratifying and detail.











Once it is time to retire to bed, everyone will find their own personal retreat in one of four bedrooms, including the Master bedroom. Two bedrooms are located on the first level for added convenience and two bedrooms are located on the second level with full bathroom. The walk-out, finished lower level of this home is complete with spacious recreation room, dedicated