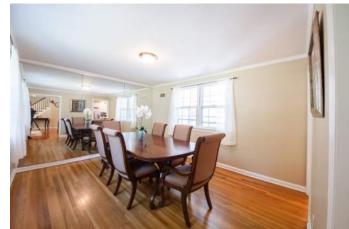

Enter the home and into the living room where you catch your first glimpse of the open and airy floor plan. The adjacent dining room with crown molding offers dinner guests a place to dine in style. Just steps away, the eat-in kitchen has all the amenities even the fussiest of chefs would appreciate. With tile floor, 6 burner range, double ovens and ample storage makes cooking both gratifying and detail.

#### First Level

- Entry with coat closet
- Living room with hardwood floor, crown molding and recessed lighting
- Dining room with hardwood floor and crown molding
- Kitchen with tile floor, chair rail detail, double ovens,
  6-burner gas range and oven, access to patio overlooking pool and garage
- Master bedroom with hardwood floor and closet with custom shelving
- Bedroom with new carpet and closet
- Bathroom with tile floor and shower over tub