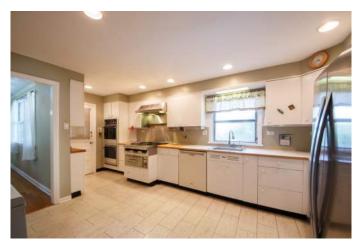

Enter the home and into the living room where you catch your first glimpse of the open and airy floor plan. The adjacent dining room with crown molding offers dinner guests a place to dine in style. Just steps away, the eat-in kitchen has all the amenities even the fussiest of chefs would appreciate. With tile floor, 6 burner range, double ovens and ample storage makes cooking both gratifying and detail.

#### First Level

- Entry with coat closet
- Living room with hardwood floor, crown molding and recessed lighting
- Dining room with hardwood floor and crown molding
- Kitchen with tile floor, chair rail detail, double ovens,
  6-burner gas range and oven, access to patio overlooking pool and garage
- Master bedroom with hardwood floor and closet with custom shelving
- Bedroom with new carpet and closet
- Bathroom with tile floor and shower over tub