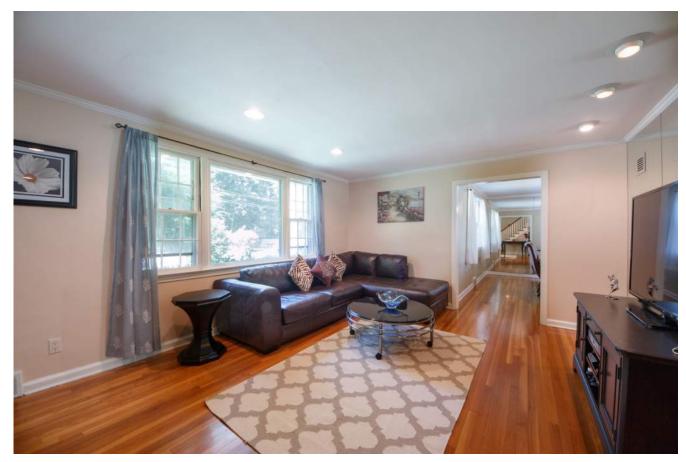

Enter the home and into the living room where you catch your first glimpse of the open and airy floor plan. The adjacent dining room with crown molding offers dinner guests a place to dine in style. Just steps away, the eat-in kitchen has all the amenities even the fussiest of chefs would appreciate. With tile floor, 6 burner range, double ovens and ample storage makes cooking both gratifying and detail.

#### First Level

- Entry with coat closet
- Living room with hardwood floor, crown molding and recessed lighting
- Dining room with hardwood floor and crown molding
- Kitchen with tile floor, chair rail detail, double ovens,
  6-burner gas range and oven, access to patio overlooking pool and garage
- Master bedroom with hardwood floor and closet with custom shelving
- Bedroom with new carpet and closet
- Bathroom with tile floor and shower over tub