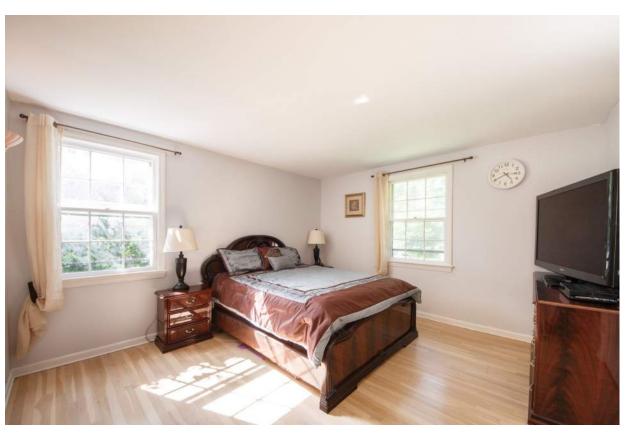

Once it is time to retire to bed, everyone will find their own personal retreat in one of four bedrooms, including the Master bedroom. Two bedrooms are located on the first level for added convenience and two bedrooms are located on the second level with full bathroom. The walk-out, finished lower level of this home is complete with spacious recreation room, dedicated storage room, powder room, sauna with shower and laundry room.

#### First Level

- Entry with coat closet
- Living room with hardwood floor, crown molding and recessed lighting
- Dining room with hardwood floor and crown molding
- Kitchen with tile floor, chair rail detail, double ovens,
  6-burner gas range and oven, access to patio overlooking pool and garage
- Master bedroom with hardwood floor and closet with custom shelving
- Bedroom with new carpet and closet
- Bathroom with tile floor and shower over tub