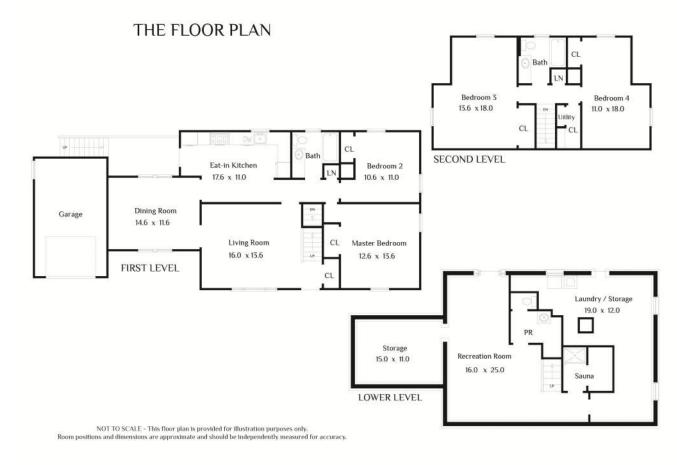

Enter the home and into the living room where you catch your first glimpse of the open and airy floor plan. The adjacent dining room with crown molding offers dinner guests a place to dine in style. Just steps away, the eat-in kitchen has all the amenities even the fussiest of chefs would appreciate. With tile floor, 6 burner range, double ovens and ample storage makes cooking both gratifying and detail.

Once it is time to retire to bed, everyone will find their own personal retreat in one of four bedrooms, including the Master bedroom. Two bedrooms are located on the first level for added convenience and two bedrooms are located on the second level with full bathroom. The walk-out, finished lower level of this home is complete with spacious recreation room, dedicated storage room, powder room, sauna with shower and laundry room.

#### First Level

- Entry with coat closet
- Living room with hardwood floor, crown molding and recessed lighting
- Dining room with hardwood floor and crown molding
- Kitchen with tile floor, chair rail detail, double ovens,
  6-burner gas range and oven, access to patio overlooking pool and garage
- Master bedroom with hardwood floor and closet with custom shelving
- Bedroom with new carpet and closet
- Bathroom with tile floor and shower over tub

### Second Level

- Bedroom with hardwood floor, closet and recessed lighting
- Bedroom with hardwood floor and closet
- Bathroom with marble tile floor, shower over tub and linen closet
- Walk-in closet with safe

#### Lower Level

- Recreation room
- Storage room
- Powder room with vanity
- Sauna with stall shower
- Laundry room