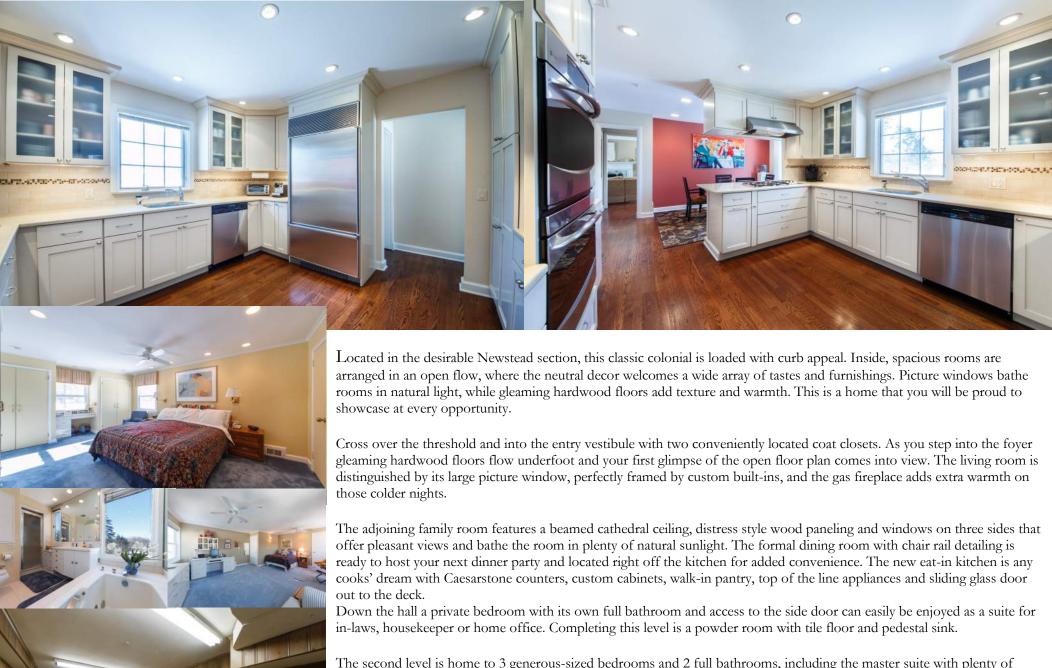

## Inside and Out The First Level

- Entry vestibule with two coat closets
- Dining room with hardwood floors, chair rail detailing and crown molding
- Living room with hardwood floor, large picture window, custom built-ins, crown molding, gas fireplace with marble surround and wood mantle and bar with custom shelving
- Family room with tile floor, cathedral beamed ceiling and wall of windows (3)
- Eat-in kitchen with Caesarstone counters, tile backsplash, 5-burner gas range, double ovens, Sub-zero refrigerator, walk-in pantry with shelving and slider out to deck
- Powder room with tile floor and pedestal sink
- Bedroom with carpet and full bathroom with tile floor and shower over tub