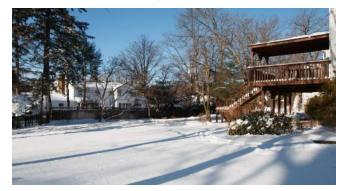

## Additional Features and Updates

- New Thermal windows throughout
- Refinished hardwood floors
- Over-sized rear deck with natural gas grill
- Alarm system
- Professionally landscaped with mature trees
- Sprinkler system
- Slate roof
- Slate front walkway
- Central Air
- Water Softener
- Whole house natural gas generator
- Attic fan
- Walk-in cedar closet in attic
- Paved driveway with Belgian block