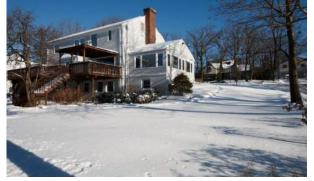

## Additional Features and Updates

- New Thermal windows throughout
- Refinished hardwood floors
- Over-sized rear deck with natural gas grill
- Alarm system
- Professionally landscaped with mature trees
- Sprinkler system
- Slate roof
- Slate front walkway
- Central Air
- Water Softener
- Whole house natural gas generator
- Attic fan
- Walk-in cedar closet in attic
- Paved driveway with Belgian block