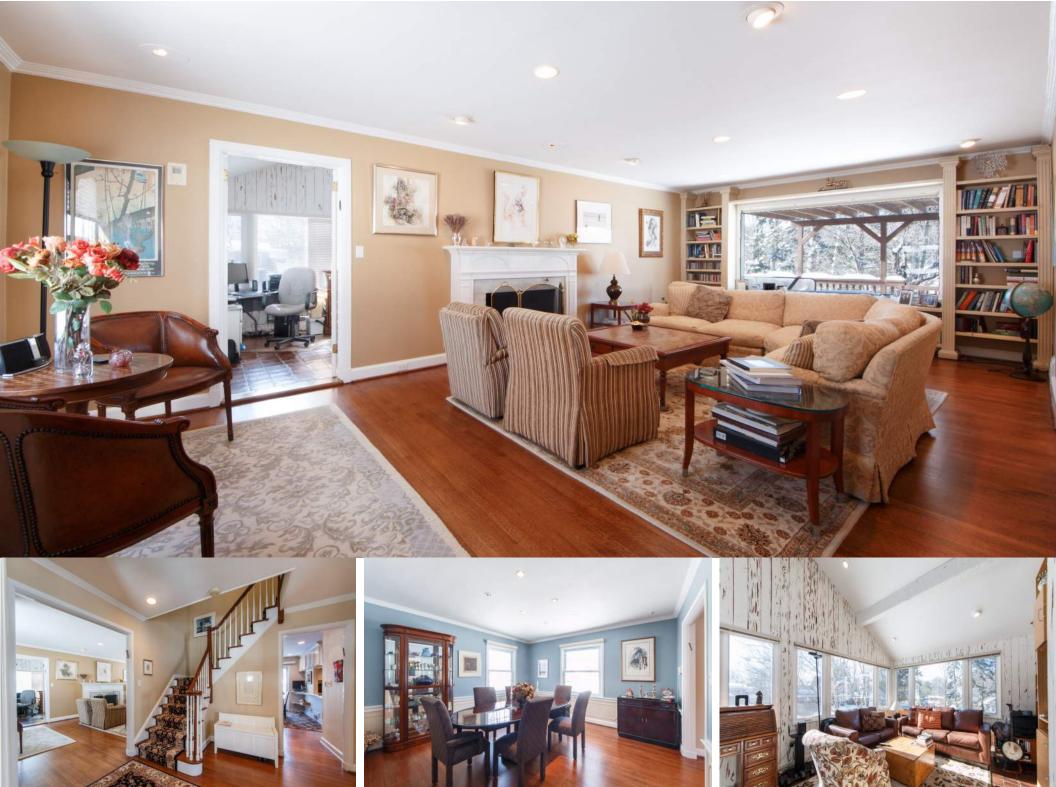

## Inside and Out The First Level

- Entry vestibule with two coat closets
- Dining room with hardwood floors, chair rail detailing and crown molding
- Living room with hardwood floor, large picture window, custom built-ins, crown molding, gas fireplace with marble surround and wood mantle and bar with custom shelving
- Family room with tile floor, cathedral beamed ceiling and wall of windows (3)
- Eat-in kitchen with Caesarstone counters, tile backsplash, 5-burner gas range, double ovens, Sub-zero refrigerator, walk-in pantry with shelving and slider out to deck
- Powder room with tile floor and pedestal sink
- Bedroom with carpet and full bathroom with tile floor and shower over tub