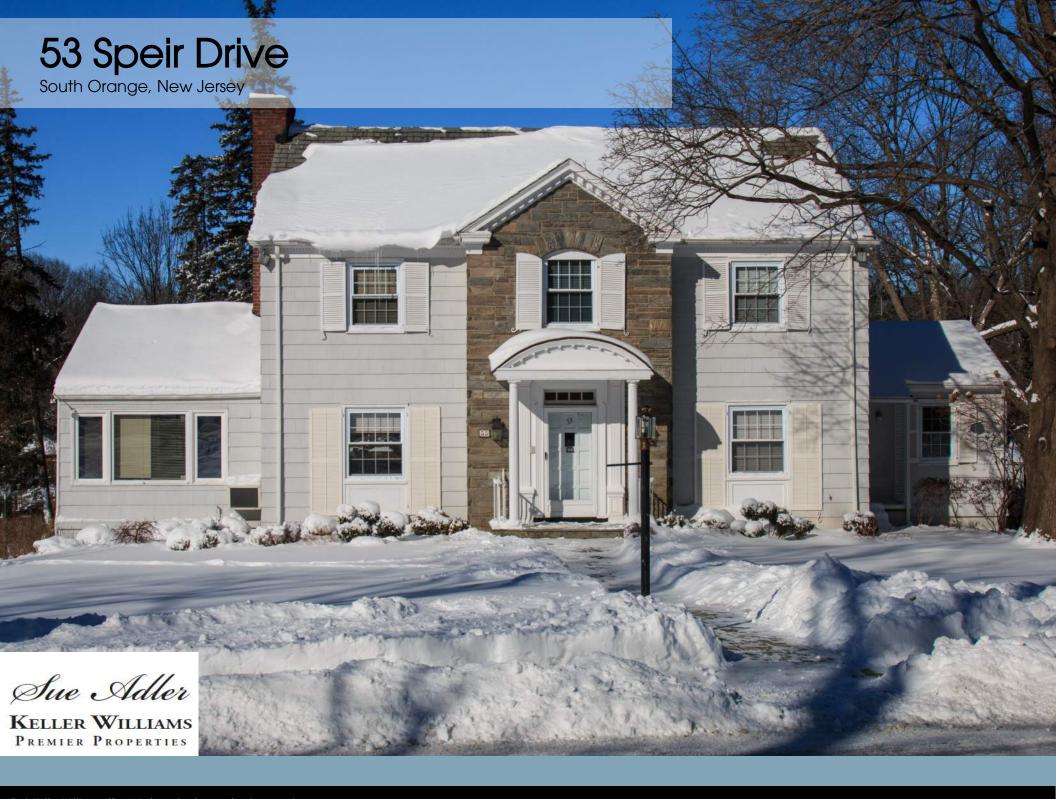

The second level is home to 3 generous-sized bedrooms and 2 full bathrooms, including the master suite with plenty of closet storage, custom built-ins and full bathroom with shower and whirlpool tub.

The finished lower level includes a recreation room, laundry and storage room and access to the 2-car garage with additional storage cabinets. And there's more...perhaps the hidden gem of this home is the private bonus room located just off the garage, perfect for an office, gym or additional storage.

## Inside and Out The First Level

- Entry vestibule with two coat closets
- Dining room with hardwood floors, chair rail detailing and crown molding
- Living room with hardwood floor, large picture window, custom built-ins, crown molding, gas fireplace with marble surround and wood mantl