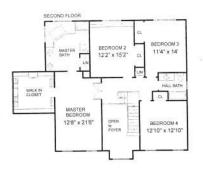

### Second Level

- Master bedroom with hardwood floor, walk-in closet with built-ins, crown molding and recessed lighting
- Master bathroom with granite tile floor, vanity with double sinks, jetted soaking tub, stall shower and linen closet
- Bedroom with carpet, built-ins, closet and recessed lighting
- Bedroom with carpet, closet and recessed lighting
- Bedroom with carpet, closet and recessed lighting
- Bathroom with tile floor, wainscoting, crown molding and recessed lighting
- Linen closet