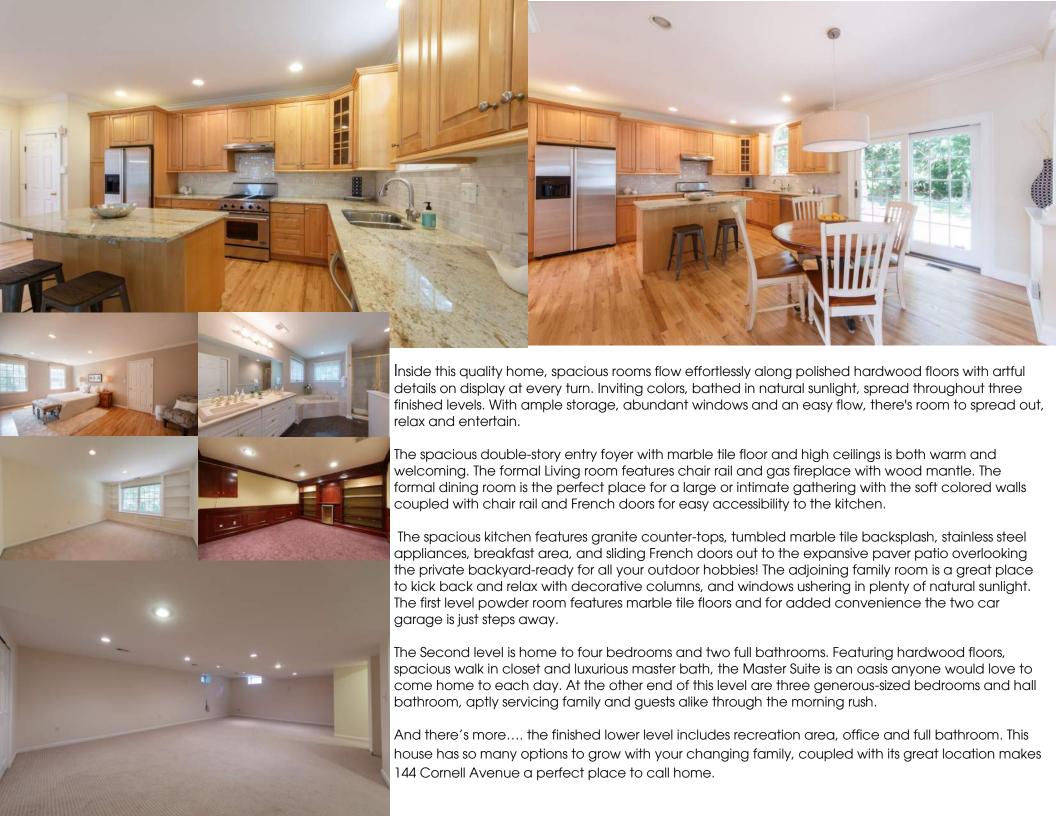

### First Level

- Two story entry foyer with marble tile floor, wood detailing and two closets
- Dining room with hardwood floor, chair rail, crown molding, French doors and recessed lighting
- Living room with hardwood floor, built-in bookcase shelving, gas fireplace with marble surround and wood mantle, chair rail, crown molding and recessed lighting
- Family room with hardwood floor, decorative columns, palladium window, crown molding and recessed lighting
- Kitchen with hardwood floor, granite counters, center island, tumbled marble tile backsplash, 4-burner gas range and oven, dishwasher, exhaust fan, butler's pantry, and French sliding doors to patio
- Powder room with marble tile floor and pedestal sink
- 2-car garage with storage

### Second Level

- Master bedroom with hardwood floor, walk-in closet with built-ins, crown molding and recessed lighting
- Master bathroom with granite tile floor, vanity with double sinks, jetted soaking tub, stall shower and linen closet
- Bedroom with carpet, built-ins, closet and recessed lighting
- Bedroom with carpet, closet and recessed lighting
- Bedroom with carpet, closet and recessed lighting
- Bathroom with tile floor, wainscoting, crown molding and recessed lighting
- Linen closet

#### Lower Level

- Office with carpet, built-ins and wine refrigerator, wood detailing and recessed lighting
- Recreation room with carpet
- Bathroom with tile floor, pedestal sink and stall shower
- Storage Closet
- Utility Room