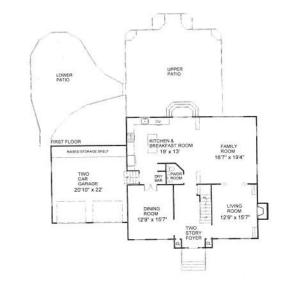

### First Level

- Two story entry foyer with marble tile floor, wood detailing and two closets
- Dining room with hardwood floor, chair rail, crown molding, French doors and recessed lighting
- Living room with hardwood floor, built-in bookcase shelving, gas fireplace with marble surround and wood mantle, chair rail, crown molding and recessed lighting
- Family room with hardwood floor, decorative columns, palladium window, crown molding and recessed lighting
- Kitchen with hardwood floor, granite counters, center island, tumbled marble tile backsplash, 4-burner gas range and oven, dishwasher, exhaust fan, butler's pantry, and French sliding doors to patio
- Powder room with marble tile floor and pedestal sink
- 2-car garage with storage