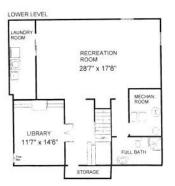

#### Lower Level

- Office with carpet, built-ins and wine refrigerator, wood detailing and recessed lighting
- Recreation room with carpet
- Bathroom with tile floor, pedestal sink and stall shower
- Storage Closet
- Utility Room