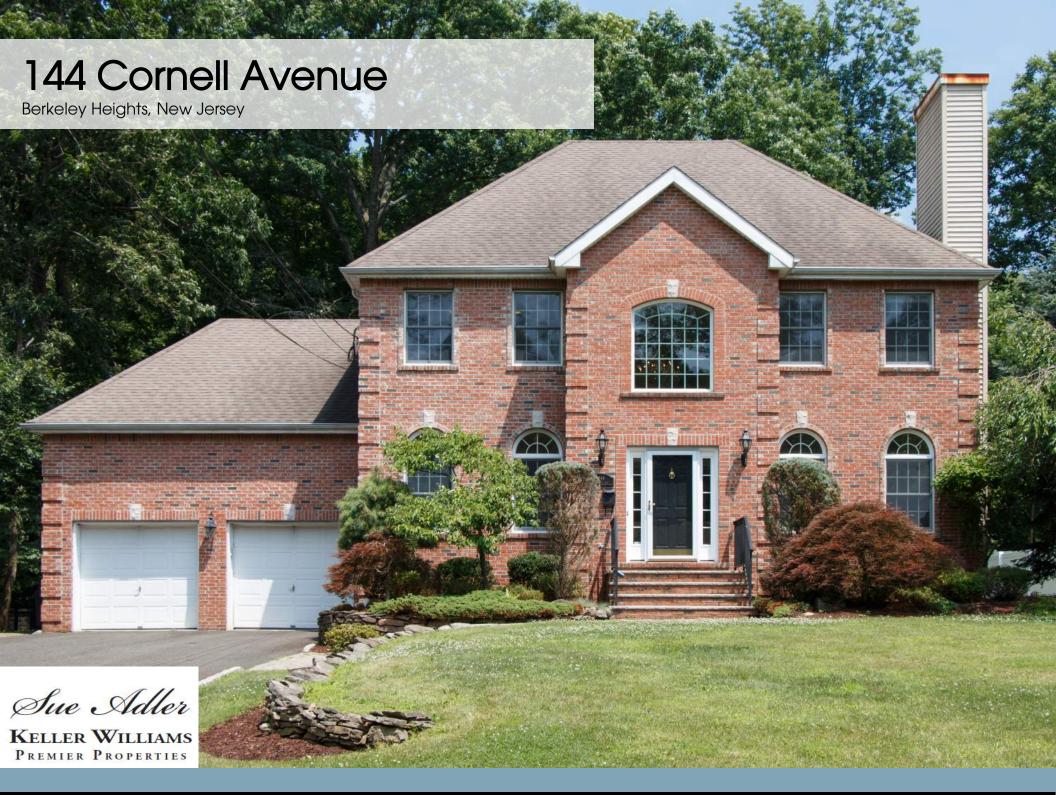

# Inside and Out...

### First Level

- Two story entry foyer with marble tile floor, wood detailing and two closets
- Dining room with hardwood floor, chair rail, crown molding, French doors and recessed lighting
- Living room with hardwood floor, built-in bookcase shelving, gas fireplace with marble surround and wood mantle, chair rail, crown molding and recessed lighting
- Family room with hardwood floor, decorative columns, palladium window, crown molding and recessed lighting
- Kitchen with hardwood floor, granite counters, center island, tumbled marble tile backsplash, 4-burner gas range and oven, dishwasher, exhaust fan, butler's pantry, and French sliding doors to patio
- Powder room with marble tile floor and pedestal sink
- 2-car garage with storage

### Second Level

- Mas