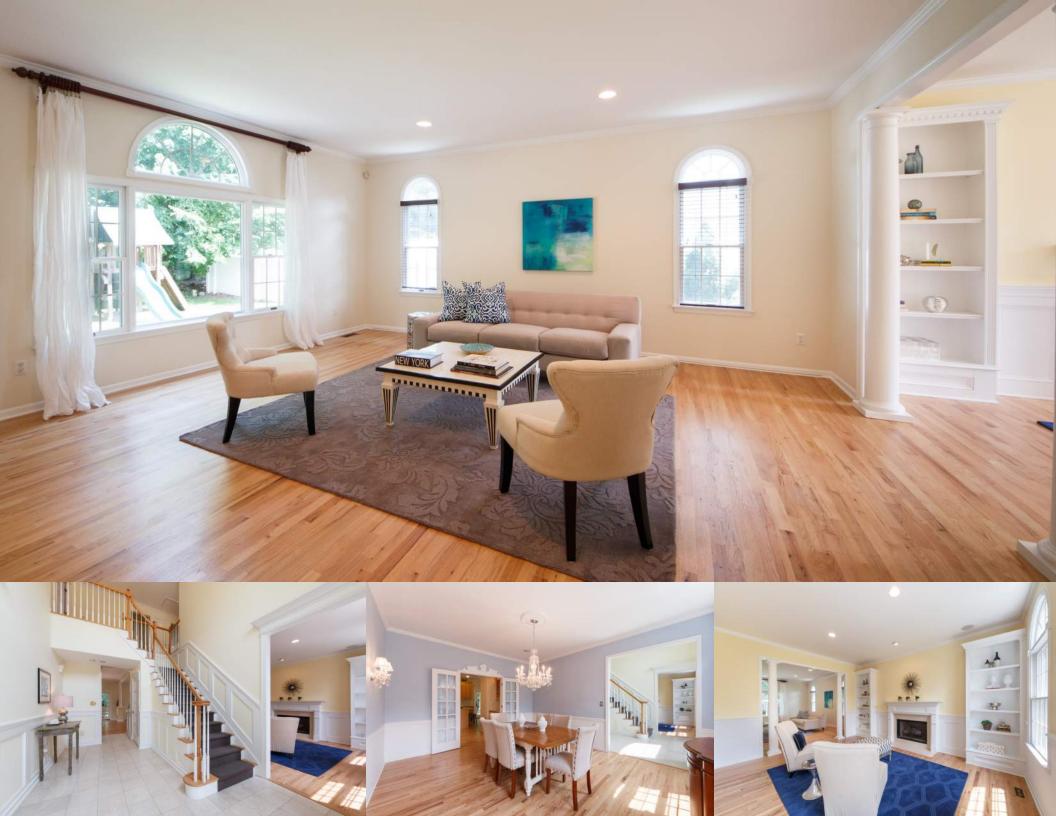

### First Level

- Two story entry foyer with marble tile floor, wood detailing and two closets
- Dining room with hardwood floor, chair rail, crown molding, French doors and recessed lighting
- Living room with hardwood floor, built-in bookcase shelving, gas fireplace with marble surround and wood mantle, chair rail, crown molding and recessed lighting
- Family room with hardwood floor, decorative columns, palladium window, crown molding and recessed lighting
- Kitchen with hardwood floor, granite counters, center island, tumbled marble tile backsplash, 4-burner gas range and oven, dishwasher, exhaust fan, butler's pantry, and French sliding doors to patio
- Powder room with marble tile floor and pedestal sink
- 2-car garage with storage