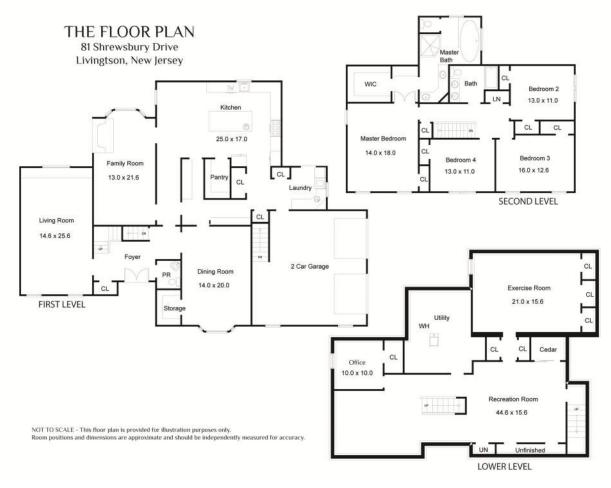

### First Level

- Entry fover with marble tile floor and coat closet
- Living room with hardwood floor and dentil molding
- Dining room with inlaid hardwood floor, bay window, walk-in closet, skylight and recessed lighting
- Family room with carpet, fireplace with brick surround, bay window, crown molding and recessed lighting
- Kitchen with hardwood floor, center island and breakfast bar, granite counters, tile backsplash, two sinks-one for prep, work area with cabinets and granite counter, stainless steel appliances including Viking 6-burner range and griddle, Viking double ovens and warming drawer, Sub-Zero refrigerator, dishwasher and garbage
- disposal
- Mudroom/Laundry with tile floor, cabinets and sink
- Butler's pantry with granite counter and Sub-zero wine refrigerator
- Powder room with marble tile floor, built-in shelving and pedestal sink

#### Second Level

- Master bedroom with carpet, dentil molding, two closets-one walk-in and recessed lighting
- Master bathroom with tile floor, dressing area, limestone vanity with double sinks, walk-in shower, Jacuzzi tub and palladium windows
- Bedroom with carpet, closet with custom shelving and recessed
- Bedroom with carpet, closet with custom shelving and recessed lighting
- Bedroom with carpet, two closets with custom shelving
- Bathroom with tile floor, vanity with double sinks and shower over tub
- Closet

#### Lower Level

- Office with carpet, closet and recessed lighting
- Recreation room with carpet and recessed lighting
- Gym with mirrored walls, two closets and recessed lighting
- Bathroom with carpet and stall shower
- Utility/Storage room