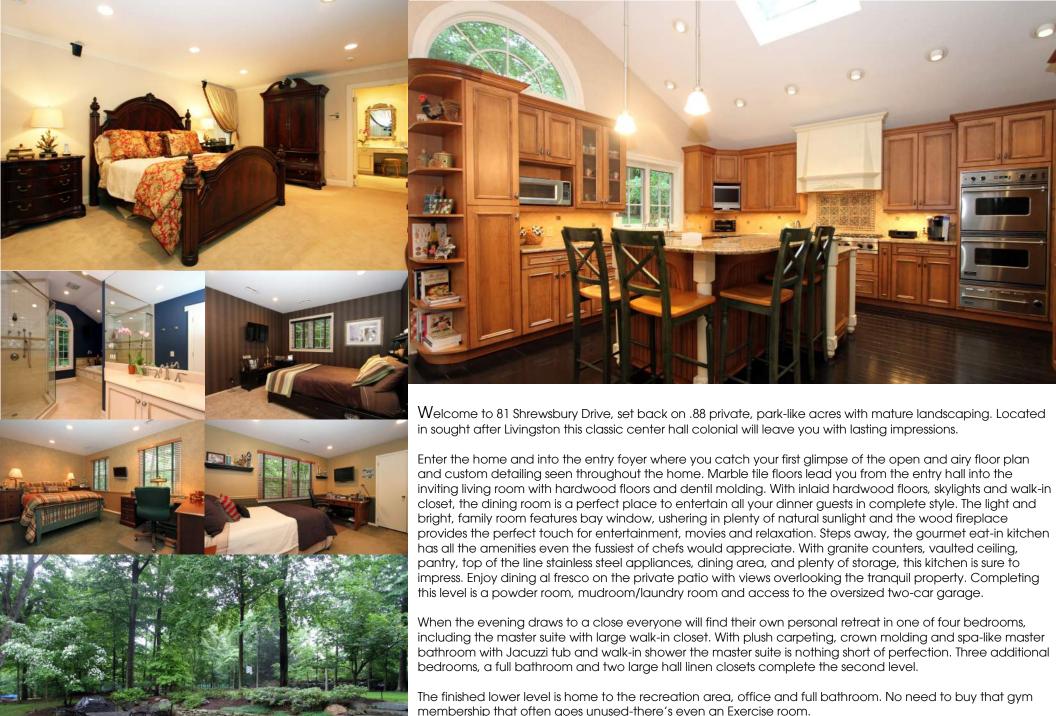

### First Level

- Entry fover with marble tile floor and coat closet
- Living room with hardwood floor and dentil molding
- Dining room with inlaid hardwood floor, bay window, walk-in closet, skylight and recessed lighting
- Family room with carpet, fireplace with brick surround, bay window, crown molding and recessed lighting
- Kitchen with hardwood floor, center island and breakfast bar, granite counters, tile backsplash, two sinks-one for prep, work area with cabinets and granite counter, stainless steel appliances including Viking 6-burner range and griddle, Viking double ovens and warming drawer, Sub-Zero refrigerator, dishwasher and garbage
- disposal
- Mudroom/Laundry with tile floor, cabinets and sink
- Butler's pantry with granite counter and Sub-zero wine refrigerator
- Powder room with marble tile floor, built-in shelving and pedestal sink

#### Second Level

- Master bedroom with carpet, dentil molding, two closets-one walk-in and recessed lighting
- Master bathroom with tile floor, dressing area, limestone vanity with double sinks, walk-in shower, Jacuzzi tub and palladium windows
- Bedroom with carpet, closet with custom shelving and recessed
- Bedroom with carpet, closet with custom shelving and recessed lighting
- Bedroom with carpet, two closets with custom shelving
- Bathroom with tile floor, vanity with double sinks and shower over tub
- Closet

#### Lower Level

- Office with carpet, closet and recessed lighting
- Recreation room with carpet and recessed lighting
- Gym with mirrored walls, two closets and recessed lighting
- Bathroom with carpet and stall shower
- Utility/Storage room