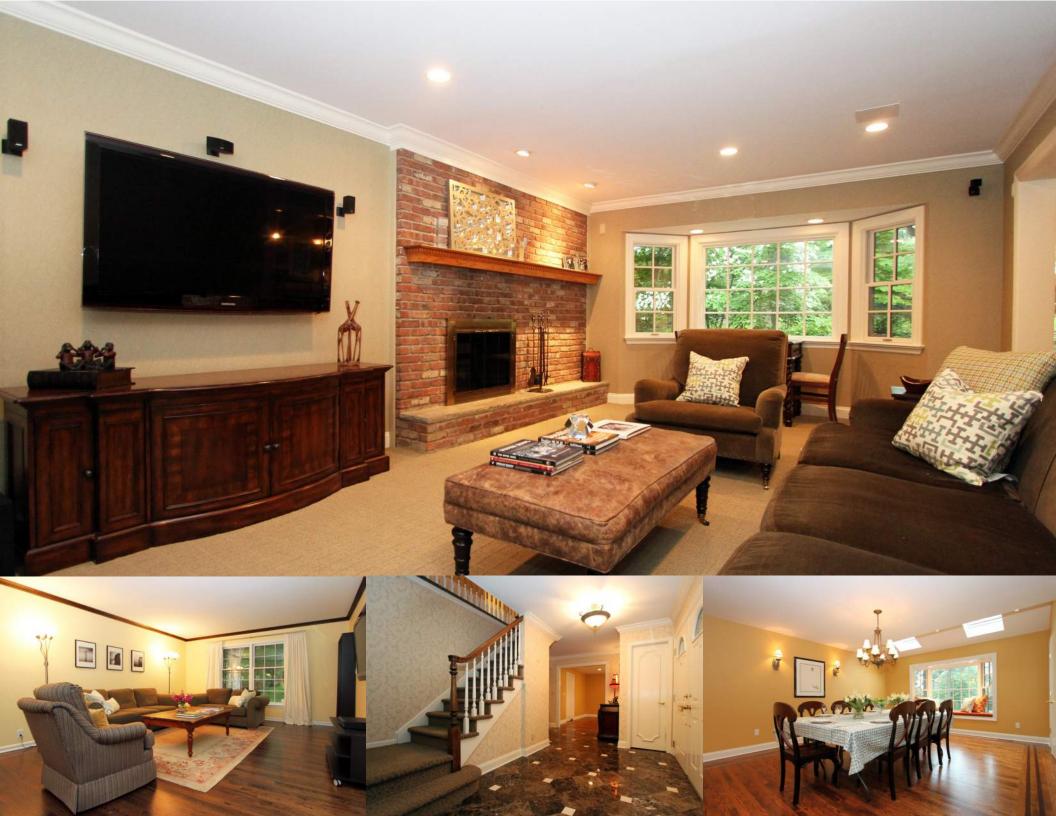

### First Level

- Entry fover with marble tile floor and coat closet
- Living room with hardwood floor and dentil molding
- Dining room with inlaid hardwood floor, bay window, walk-in closet, skylight and recessed lighting
- Family room with carpet, fireplace with brick surround, bay window, crown molding and recessed lighting
- Kitchen with hardwood floor, center island and breakfast bar, granite counters, tile backsplash, two sinks-one for prep, work area with cabinets and granite counter, stainless steel appliances including Viking 6-burner range and griddle, Viking double ovens and warming drawer, Sub-Zero refrigerator, dishwasher and garbage
- disposal
- Mudroom/Laundry with tile floor, cabinets and sink
- Butler's pantry with granite counter and Sub-zero wine refrigerator
- Powder room with marble tile floor, built-in shelving and pedestal sink