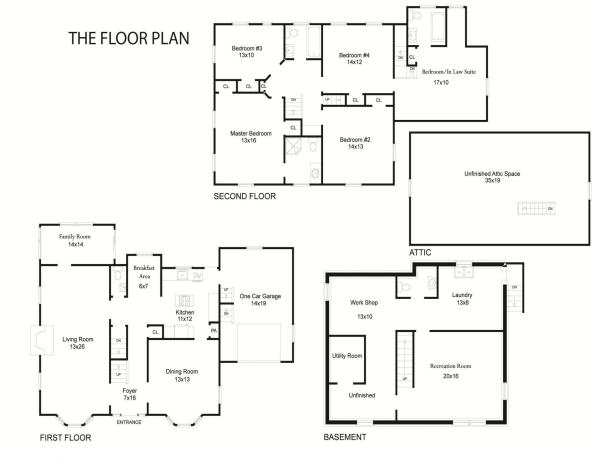

## First Level

- Entry foyer
- Living room with hardwood floor, bay window, fireplace with marble surround, wood mantle and stone hearth and dental crown molding
- Dining room with hardwood floor, bay window, chair rail detailing and dental crown molding
- Family room with hardwood floor, built-ins, skylight and French door to patio
- Kitchen with hardwood floor, breakfast area, granite counters, tile backsplash and access to patio and rear yard
- Powder room with pedestal sink
- Coat closet

## Second Level

- Master bedroom with hardwood floor and two closets
- Master bathroom with tile floor and stall shower
- Bedroom with hardwood floor and closet
- Bedroom with hardwood floor and closet
- Bathroom with tile floor and shower over tub
- Bedroom with hardwood floor and closet
- Bedroom with hardwood floor, closet and en-suite bathroom with tile floor and shower over tub (access from back staircase)

### Third Level

• Walk-up attic

#### **Lower Level**

- Recreation room with carpet
- Powder room with tile floor
- Utility room and workshop

NOT TO SCALE - This floor plan is provided for illustration purposes only. Room positions and dimensions are approximate and should be independently measured for accuracy