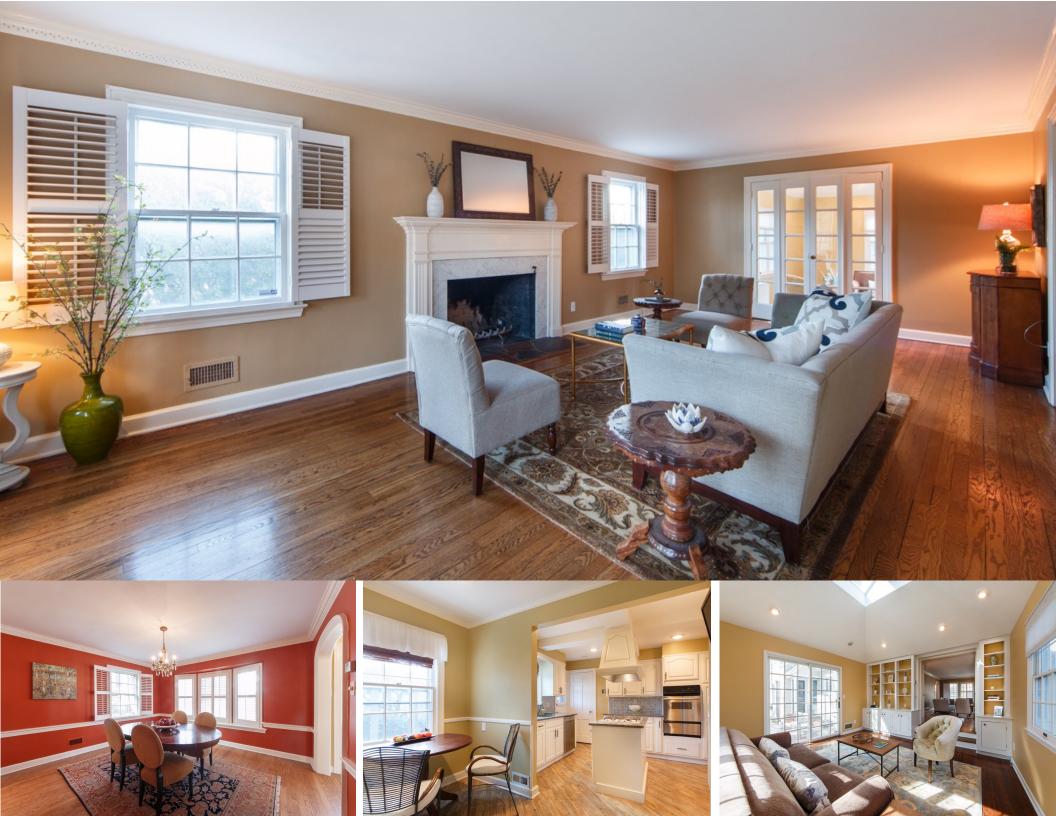

## First Level

- Entry foyer
- Living room with hardwood floor, bay window, fireplace with marble surround, wood mantle and stone hearth and dental crown molding
- Dining room with hardwood floor, bay window, chair rail detailing and dental crown molding
- Family room with hardwood floor, built-ins, skylight and French door to patio
- Kitchen with hardwood floor, breakfast area, granite counters, tile backsplash and access to patio and rear yard
- Powder room with pedestal sink
- Coat closet