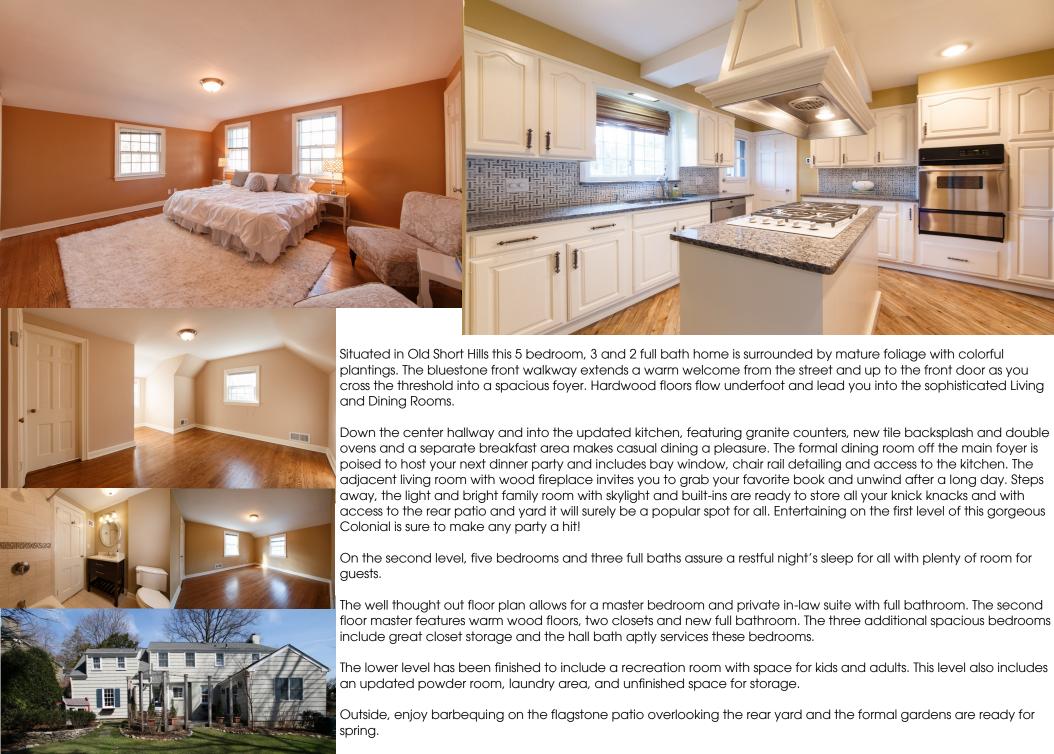

## First Level

- Entry foyer
- Living room with hardwood floor, bay window, fireplace with marble surround, wood mantle and stone hearth and dental crown molding
- Dining room with hardwood floor, bay window, chair rail detailing and dental crown molding
- Family room with hardwood floor, built-ins, skylight and French door to patio
- Kitchen with hardwood floor, breakfast area, granite counters, tile backsplash and access to patio and rear yard
- Powder room with pedestal sink
- Coat closet

## Second Level

- Master bedroom with hardwood floor and two closets
- Master bathroom with tile floor and stall shower
- Bedroom with hardwood floor and closet
- Bedroom with hardwood floor and closet
- Bathroom with tile floor and shower over tub
- Bedroom with hardwood floor and closet
- Bedroom with hardwood floor, closet and en-suite bathroom with tile floor and shower over tub (access from back staircase)

#### **Lower Level**

- Recreation room with carpet
- Powder room with tile floor
- Utility room and workshop

NOT TO SCALE - This floor plan is provided for illustration purposes only. Room positions and dimensions are approximate and should be independently measured for accuracy

# Additional Features and Updates

- Kitchen with new granite counters, tile backsplash and double ovens (2014)
- Updated hall bathroom (2014)
- Updated Master bedroom (2014)
- Updated lower level bathroom (2014)
- Interior painted (2014)