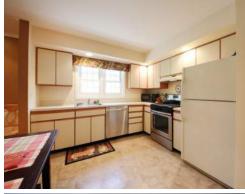

Walking into this condo in the sought after Heritage Green condo community, you are immediately greeted by blonde colored hardwood floors that carry you through the unit. Walking down the entrance hall way you find a oversize coat closet which is perfect for extra storage. At the end of the hallway, is the wonderful family room. This room is bathed in natural light thanks to the abundance of windows. The room is made special with a gas fireplace, build in entertainment center flanked by built in book cases and a door leading to your private balcony with plenty of space for you and a few guests to enjoy. Coming through the spacious family room you enter the dining room. This room is complete with recessed lighting, chandelier, custom chair railing, hardwood flooring and double windows. Strolling through the dining room and into the kitchen, ample cabinet space, and newer stainless steel appliances make this a great place to cook meals anytime of the day. The bedroom in this condo is a great size, with lots of natural light, recessed lighting, wood flooring and a over-sized walk-in closet. The full bath is located right next to the bedroom and features a tub shower, single vanity and clean white tile flooring. 21 A Heritage Drive is a special unit because of its numerous upgrades, abundant natural light and its true move in ready condition. This unit also includes an oversized garage with extra storage space, and a deeded storage space in the basement. Condo fees to Heritage Green include exterior maintenance, and access to the pool and tennis courts.