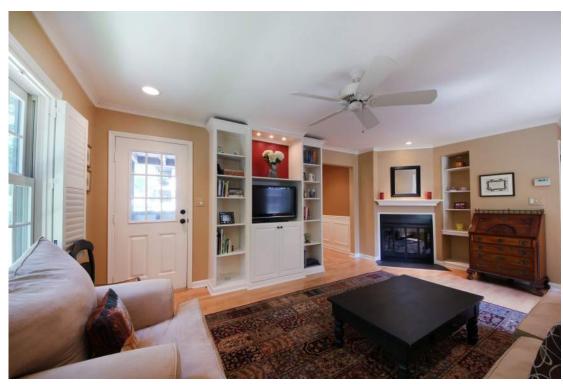

# 21 A Heritage Road, Chatham NJ 07928

The family room is really the heart of this condo. It's a great place to relax with custom built in entertainment center with bookshelves, gas fireplace with slate hearth and access to the private deck.

Walking into this condo in the sought after Heritage Green condo community, you are immediately greeted by blonde colored hardwood floors that carry you through the unit. Walking down the entrance hall way you find a oversize coat closet which is perfect for extra storage. At the end of the hallway, is the wonderful family room. This room is bathed in natural light thanks to the abundance of windows. The room is made special with a gas fireplace, build in entertainment center flanked by built in book cases and a door leading to your private balcony with plenty of space for you and a few guests to enjoy. Coming through the spacious family room you enter the dining room. This room is complete with recessed lighting, chandelier, custom chair railing, hardwood flooring and double windows. Strolling through the dining room and into the kitchen, ample cabinet space, and newer stainless steel appliances make this a great place to cook meals anytime of the day. The bedroom in this condo is a great size, with lots of natural light, recessed lighting, wood flooring and a over-sized walk-in closet. The full bath is located right next to the bedroom and features a tub shower, single vanity and clean white tile flooring. 21 A Heritage Drive is a special unit because of its numerous upgrades, abundant natural light and its true move in ready condition. This unit also includes an oversized garage with extra storage space, and a deeded storage space in the basement. Condo fees to Heritage Green include exterior maintenance, and access to the pool and tennis courts.