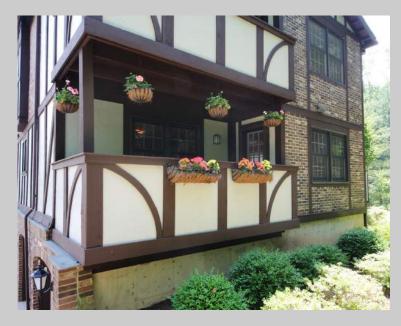

Walking into this condo in the sought after Heritage Green condo community, you are immediately greeted by blonde colored hardwood floors that carry you through the unit. Walking down the entrance hall way you find a oversize coat closet which is perfect for extra storage. At the end of the hallway, is the wonderful family room. This room is bathed in natural light thanks to the abundance of windows. The room is made special with a gas fireplace, build in entertainment center flanked by built in book cases and a door leading to your private balcony with plenty of space for you and a few guests to enjoy. Coming through the spacious family room you enter the dining room. This room is complete with recessed lighting, chandelier, custom chair railing, hardwood flooring and double windows. Strolling through the dining room and into the kitchen, ample cabinet space, and newer stainless steel appliances make this a great place to cook meals anytime of the day. The bedroom in this condo is a great size, with lots of natural light, recessed lighting, wood flooring and a over-sized walk-in closet. The full bath is located right next to the bedroom and features a tub shower, single vanity and clean white tile flooring. 21 A Heritage Drive is a special unit because of its numerous upgrades, abundant natural light and its true move in ready condition. This unit also includes an oversized garage with extra storage space, and a deeded storage space in the basement. Condo fees to Heritage Green include exterior maintenance, and access to the pool and tennis courts.