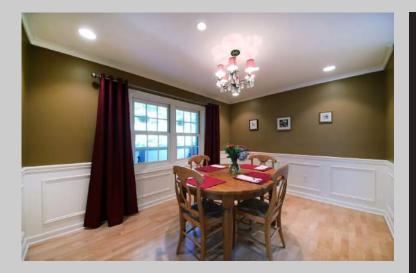

Walking into this condo in the sought after Heritage Green condo community, you are immediately greeted by blonde colored hardwood floors that carry you through the unit. Walking down the entrance hall way you find a oversize coat closet which is perfect for extra storage. At the end of the hallway, is the wonderful family room. This room is bathed in natural light thanks to the abundance of windows. The room is made special with a gas fireplace, build in entertainment center flanked by built in book cases and a door leading to your private balcony with plenty of space for you and a few guests to enjoy. Coming through the spacious family room you enter the dining room. This room is complete with recessed lighting, chandelier, custom chair railing, hardwood flooring and double windows. Strolling through the dining room and into the kitchen, ample cabinet space, and newer stainless steel appliances make this a great place to cook meals anytime of the day. The bedroom in this condo is a great size, with lots of natural light, recessed lighting, wood flooring and a over-sized walk-in closet. The full bath is located right next to the bedroom and features a tub shower, single vanity and clean white tile flooring. 21 A Heritage Drive is a special unit because of its numerous upgrades, abundant natural light and its true move in ready condition. This unit also includes an oversized garage with extra storage space, and a deeded storage space in the basement. Condo fees to Heritage Green include exterior maintenance, and access to the pool and tennis courts.