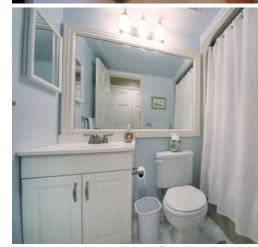

Walking into this condo in the sought after Heritage Green condo community, you are immediately greeted by blonde colored hardwood floors that carry you through the unit. Walking down the entrance hall way you find a oversize coat closet which is perfect for extra storage. At the end of the hallway, is the wonderful family room. This room is bathed in natural light thanks to the abundance of windows. The room is made special with a gas fireplace, build in entertainment center flanked by built in book cases and a door leading to your private balcony with plenty of space for you and a few guests to enjoy. Coming through the spacious family room you enter the dining room. This room is complete with recessed lighting, chandelier, custom chair railing, hardwood flooring and double windows. Strolling through the dining room and into the kitchen, ample cabinet space, and newer stainless steel appliances make this a great place to cook meals anytime of the day. The bedroom in this condo is a great size, with lots of natural light, recessed lighting, wood flooring and a over-sized walk-in closet. The full bath is located right next to the bedroom and features a tub shower, single vanity and clean white tile flooring. 21 A Heritage Drive is a special unit because of its numerous upgrades, abundant natural light and its true move in ready condition. This unit also includes an oversized garage with extra storage space, and a deeded storage space in the basement. Condo fees to Heritage Green include exterior maintenance, and access to the pool and tennis courts.