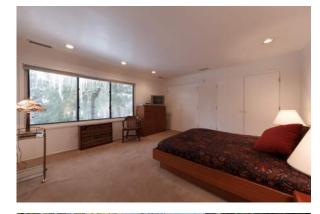

will be proud to showcase at every opportunity.

When it's time to relax everyone will find their own personal retreat in one of three bedrooms. The left wing of the house features two large bedrooms (one with office or walk-in closet) with double closets and shares a full bathroom with stall shower and vanity with double sinks. The Master bedroom with vaulted ceiling, skylight and custom built-in armoires give the space clean lines and the Master bathroom with stall shower, tub and skylight allows you to easily unwind after a long day.

## Inside and Out...

- Entry foyer with tile floor
- Living room with tile floor, wood fireplace with stone surround and 4 sliding doors out to deck
- Dining room with tile floor, built-in credenza/serving table, sliding door to bluestone patio
- Family room with tile floor, wood fireplace, custom built-ins and wood ceiling
- Eat-in kitchen with tile floor, granite counters, mosaic tile backsplash, picture windows and pantry
- Powder room with tile floor and pedestal sink
- Bedroom with carpet, skylight and two closets
- Bedroom with carpet, two closets and office or walk-in closet
- Bathroom with tile floor, vanity with double sinks and stall shower
- Master bedroom with carpet, vaulted ceiling, built-in clothing armoires, skylight and sliding door out to side patio
- Master bathroom with tile floor, vanity with two sinks, tub and stall shower, skylight and linen closet
- Laundry area
- Office or 4<sup>th</sup> bedroom with carpet, walk-in cedar closet and sliding doors out to rear patio
- Rear patio features bluestone patio and pergola