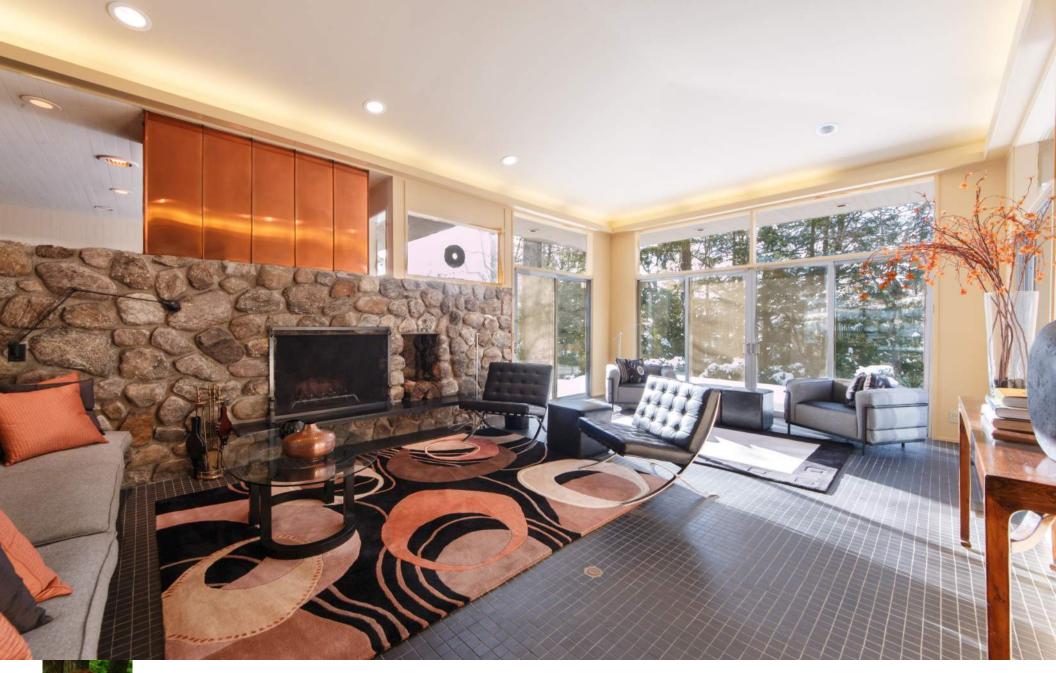

## Inside and Out...

- Entry foyer with tile floor
- Living room with tile floor, wood fireplace with stone surround and 4 sliding doors out to deck
- Dining room with tile floor, built-in credenza/serving table, sliding door to bluestone patio
- Family room with tile floor, wood fireplace, custom built-ins and wood ceiling
- Eat-in kitchen with tile floor, granite counters, mosaic tile backsplash, picture windows and pantry
- Powder room with tile floor and pedestal sink
- Bedroom with carpet, skylight and two closets
- Bedroom with carpet, two closets and office or walk-in closet
- Bathroom with tile floor, vanity with double sinks and stall shower
- Master bedroom with carpet, vaulted ceiling, built-in clothing armoires, skylight and sliding door out to side patio
- Master bathroom with tile floor, vanity with two sinks, tub and stall shower, skylight and linen closet
- Laundry area
- Office or 4<sup>th</sup> bedroom with carpet, walk-in cedar closet and sliding doors out to rear patio
- Rear patio features bluestone patio and pergola