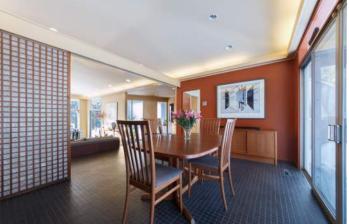

## Inside and Out...

- Entry foyer with tile floor
- Living room with tile floor, wood fireplace with stone surround and 4 sliding doors out to deck
- Dining room with tile floor, built-in credenza/serving table, sliding door to bluestone patio
- Family room with tile floor, wood fireplace, custom built-ins and wood ceiling
- Eat-in kitchen with tile floor, granite counters, mosaic tile backsplash, picture windows and pantry
- Powder room with tile floor and pedestal sink
- Bedroom with carpet, skylight and two closets
- Bedroom with carpet, two closets and office or walk-in closet
- Bathroom with tile floor, vanity with double sinks and stall shower
- Master bedroom with carpet, vaulted ceiling, built-in clothing armoires, skylight and sliding door out to side patio
- Master bathroom with tile floor, vanity with two sinks, tub and stall shower, skylight and linen closet
- Laundry area
- Office or 4<sup>th</sup> bedroom with carpet, walk-in cedar closet and sliding doors out to rear patio
- Rear patio features bluestone patio and pergola