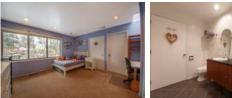

will be proud to showcase at every opportunity.

When it's time to relax everyone will find their own personal retreat in one of three bedrooms. The left wing of the house features two large bedrooms (one with office or walk-in closet) with double closets and shares a full bathroom with stall shower and vanity with double sinks. The Master bedroom with vaulted ceiling, skylight and custom built-in armoires give the space clean lines and the Master bathroom with stall shower, tub and skylight allows you to easily unwind after a long day.

## Inside and Out...

- Entry foyer with tile floor
- Living room with tile floor, wood fireplace with stone surround and 4 sliding doors out to deck
- Dining room with tile floor, built-in credenza/serving table, sliding door to bluestone patio
- Family room with tile floor, wood fireplace, custom built-ins and wood ceiling
- Eat-in kitchen with tile floor, granite counters, mosaic tile backsplash, picture windows and pantry
- Powder room with tile floor and pedestal sink
- Bedroom with carpet, skylight and two closets
- Bedroom with carpet, two closets and office or walk-in closet
- Bathroom with tile floor, vanity with double sinks and stall shower
- Master bedroom with carpet, vaulted ceiling, built-in clothing armoires, skylight and sliding door out to side patio
- Master bathroom with tile floor, vanity with two sinks, tub and stall shower, skylight and linen closet
- Laundry area
- Office or 4<sup>th</sup> bedroom with carpet, walk-in cedar closet and sliding doors out to rear patio
- Rear patio features bluestone patio and pergola