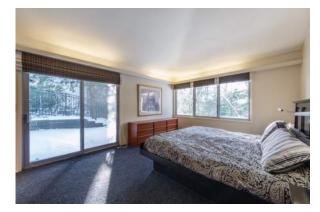

will be proud to showcase at every opportunity.

When it's time to relax everyone will find their own personal retreat in one of three bedrooms. The left wing of the house features two large bedrooms (one with office or walk-in closet) with double closets and shares a full bathroom with stall shower and vanity with double sinks. The Master bedroom with vaulted ceiling, skylight and custom built-in armoires give the space clean lines and the Master bathroom with stall shower, tub and skylight allows you to easily unwind after a long day.