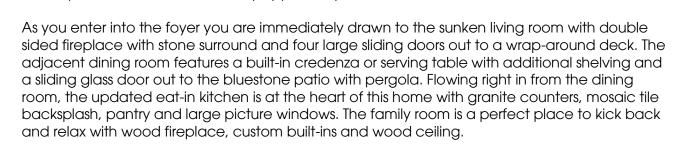

## Inside and Out...

- Entry foyer with tile floor
- Living room with tile floor, wood fireplace with stone surround and 4 sliding doors out to deck
- Dining room with tile floor, built-in credenza/serving table, sliding door to bluestone patio
- Family room with tile floor, wood fireplace, custom built-ins and wood ceiling
- Eat-in kitchen with tile floor, granite counters, mosaic tile backsplash, picture windows and pantry
- Powder room with tile floor and pedestal sink
- Bedroom with carpet, skylight and two closets
- Bedroom with carpet, two closets and office or walk-in closet
- Bathroom with tile floor, vanity with double sinks and stall shower
- Master bedroom with carpet, vaulted ceiling, built-in clothing armoires, skylight and sliding door out to side patio
- Master bathroom with tile floor, vanity with two sinks, tub and stall shower, skylight and linen closet
- Laundry area
- Office or 4<sup>th</sup> bedroom with carpet, walk-in cedar closet and sliding doors out to rear patio
- Rear patio features bluestone patio and pergola