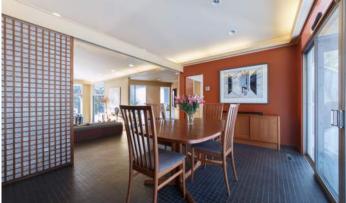

## Inside and Out...

- Entry foyer with tile floor
- Living room with tile floor, wood fireplace with stone surround and 4 sliding doors out to deck
- Dining room with tile floor, built-in credenza/serving table, sliding door to bluestone patio
- Family room with tile floor, wood fireplace, custom built-ins and wood ceiling
- Eat-in kitchen with tile floor, granite counters, mosaic tile backsplash, picture windows and pantry
- Powder room with tile floor and pedestal sink
- Bedroom with carpet, skylight and two closets
- Bedroom with carpet, two closets and office or walk-in closet
- Bathroom with tile floor, vanity with double sinks and stall shower
- Master bedroom with carpet, vaulted ceiling, built-in clothing armoires, skylight and sliding door out to side patio
- Master bathroom with tile floor, vanity with two sinks, tub and stall shower, skylight and linen closet
- Laundry area
- Office or 4<sup>th</sup> bedroom with carpet, walk-in cedar closet and sliding doors out to rear patio
- Rear patio features bluestone patio and pergola