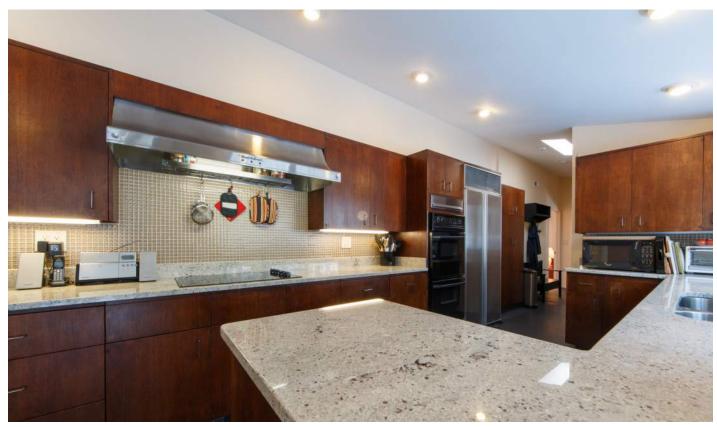

## Inside and Out...

- Entry foyer with tile floor
- Living room with tile floor, wood fireplace with stone surround and 4 sliding doors out to deck
- Dining room with tile floor, built-in credenza/serving table, sliding door to bluestone patio
- Family room with tile floor, wood fireplace, custom built-ins and wood ceiling
- Eat-in kitchen with tile floor, granite counters, mosaic tile backsplash, picture windows and pantry
- Powder room with tile floor and pedestal sink
- Bedroom with carpet, skylight and two closets
- Bedroom with carpet, two closets and office or walk-in closet
- Bathroom with tile floor, vanity with double sinks and stall shower
- Master bedroom with carpet, vaulted ceiling, built-in clothing armoires, skylight and sliding door out to side patio
- Master bathroom with tile floor, vanity with two sinks, tub and stall shower, skylight and linen closet
- Laundry area
- Office or 4<sup>th</sup> bedroom with carpet, walk-in cedar closet and sliding doors out to rear patio
- Rear patio features bluestone patio and pergola

## Additional Features and Updates

- Bluestone Patio with Pergola
- New Roof (2012)
- Kitchen (2010)
- 2-car attached garage with storage room

NOT TO SCALE - This floor plan is provided for illustration purposes only.