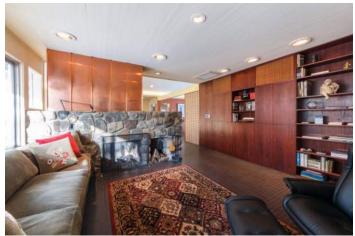

## Inside and Out...

- Entry foyer with tile floor
- Living room with tile floor, wood fireplace with stone surround and 4 sliding doors out to deck
- Dining room with tile floor, built-in credenza/serving table, sliding door to bluestone patio
- Family room with tile floor, wood fireplace, custom built-ins and wood ceiling
- Eat-in kitchen with tile floor, granite counters, mosaic tile backsplash, picture windows and pantry
- Powder room with tile floor and pedestal sink
- Bedroom with carpet, skylight and two closets
- Bedroom with carpet, two closets and office or walk-in closet
- Bathroom with tile floor, vanity with double sinks and stall shower
- Master bedroom with carpet, vaulted ceiling, built-in clothing armoires, skylight and sliding door out to side patio
- Master bathroom with tile floor, vanity with two sinks, tub and stall shower, skylight and linen closet
- Laundry area
- Office or 4<sup>th</sup> bedroom with carpet, walk-in cedar closet and sliding doors out to rear patio
- Rear patio features bluestone patio and pergola