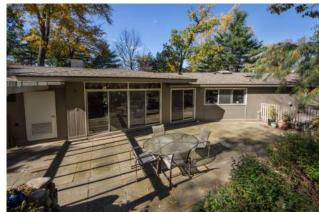

## Inside and Out...

- Entry foyer with tile floor
- Living room with tile floor, wood fireplace with stone surround and 4 sliding doors out to deck
- Dining room with tile floor, built-in credenza/serving table, sliding door to bluestone patio
- Family room with tile floor, wood fireplace, custom built-ins and wood ceiling
- Eat-in kitchen with tile floor, granite counters, mosaic tile backsplash, picture windows and pantry
- Powder room with tile floor and pedestal sink
- Bedroom with carpet, skylight and two closets
- Bedroom with carpet, two closets and office or walk-in closet
- Bathroom with tile floor, vanity with double sinks and stall shower
- Master bedroom with carpet, vaulted ceiling, built-in clothing armoires, skylight and sliding door out to side patio
- Master bathroom with tile floor, vanity with two sinks, tub and stall shower, skylight and linen closet
- Laundry area
- Office or 4<sup>th</sup> bedroom with carpet, walk-in cedar closet and sliding doors out to rear patio
- Rear patio features bluestone patio and pergola

## Additional Features and Updates

- Bluestone Patio with Pergola
- New Roof (2012)
- Kitchen (2010)
- 2-car attached garage with storage room

NOT TO SCALE - This floor plan is provided for illustration purposes only.