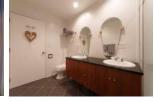

will be proud to showcase at every opportunity.

When it's time to relax everyone will find their own personal retreat in one of three bedrooms. The left wing of the house features two large bedrooms (one with office or walk-in closet) with double closets and shares a full bathroom with stall shower and vanity with double sinks. The Master bedroom with vaulted ceiling, skylight and custom built-in armoires give the space clean lines and the Master bathroom with stall shower, tub and skylight allows you to easily unwind after a long day.

## Inside and Out...

- Entry foyer with tile floor
- Living room with tile floor, wood fireplace with stone surround and 4 sliding doors out to deck
- Dining room with tile floor, built-in credenza/serving table, sliding door to bluestone patio
- Family room with tile floor, wood fireplace, custom built-ins and wood ceiling
- Eat-in kitchen with tile floor, granite counters, mosaic tile backsplash, picture windows and pantry
- Powder room with tile floor and pedestal sink
- Bedroom with carpet, skylight and two closets
- Bedroom with carpet, two closets and office or walk-in closet
- Bathroom with tile floor, vanity with double sinks and stall shower
- Master bedroom with carpet, vaulted ceiling, built-in clothing armoires, skylight and sliding door out to side patio
- Master bathroom with tile floor, vanity with two sinks, tub and stall shower, skylight and linen closet
- Laundry area
- Office or 4<sup>th</sup> bedroom with carpet, walk-in cedar closet and sliding doors out to rear patio
- Rear patio features bluestone patio and pergola