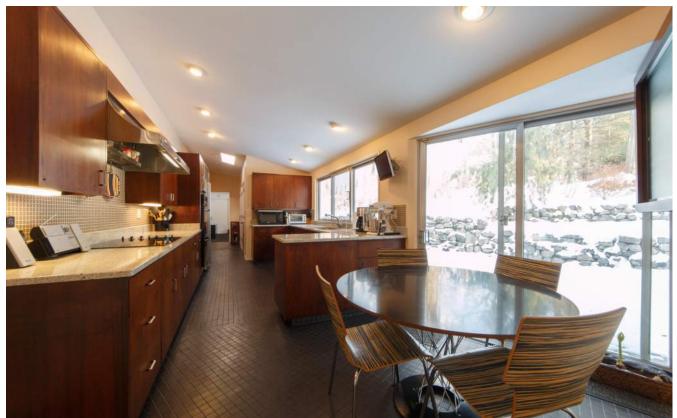

## Inside and Out...

- Entry foyer with tile floor
- Living room with tile floor, wood fireplace with stone surround and 4 sliding doors out to deck
- Dining room with tile floor, built-in credenza/serving table, sliding door to bluestone patio
- Family room with tile floor, wood fireplace, custom built-ins and wood ceiling
- Eat-in kitchen with tile floor, granite counters, mosaic tile backsplash, picture windows and pantry
- Powder room with tile floor and pedestal sink
- Bedroom with carpet, skylight and two closets
- Bedroom with carpet, two closets and office or walk-in closet
- Bathroom with tile floor, vanity with double sinks and stall shower
- Master bedroom with carpet, vaulted ceiling, built-in clothing armoires, skylight and sliding door out to side patio
- Master bathroom with tile floor, vanity with two sinks, tub and stall shower, skylight and linen closet
- Laundry area
- Office or 4<sup>th</sup> bedroom with carpet, walk-in cedar closet and sliding doors out to rear patio
- Rear patio features bluestone patio and pergola