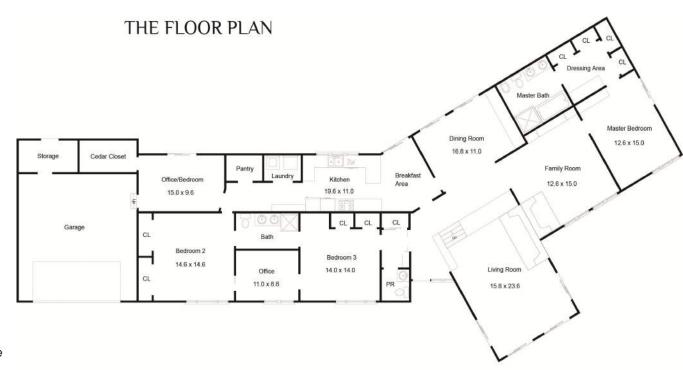

## Additional Features and Updates

- Bluestone Patio with Pergola
- New Roof (2012)
- Kitchen (2010)
- 2-car attached garage with storage room

NOT TO SCALE - This floor plan is provided for illustration purposes only.

Room positions and dimensions are approximate and should be independently measured for accuracy.