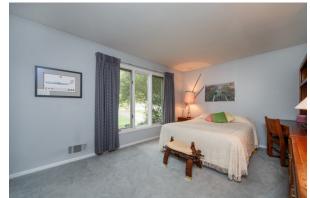

The left wing of the home is dedicated to 4 generous sized bedrooms and 2 full baths. The plush carpeted master Bedroom Suite boasts a luxurious dressing area with expansive walk-in closet space and a newly remodeled En Suite Bath with elegant finishes including granite countertops and a marble tiled walk -in shower. Three additional bedrooms with plenty of closet space and a Full Hall Bath with a 2-sink marble topped vanity and marble tiled shower/tub provide plenty of personal spaces for family and guests alike.

### **Bedroom Wing**

- Hallway with linen closet, carpet, 2 light fixtures and Full Hallway Bath
- Master Bedroom with carpet, 2 windows with blinds, Master Bath/Dressing area including vanity with 2 sinks and granite counters, ceramic tile floors, separate commode with window, ceramic tile walk-in shower with tile walls and toilet, large walk-in closet with built-in shelving
- Bedroom #2 with hardwood floors, large window and double closet
- Bedroom #3 with carpet, large window and double closet
- Bedroom #4 with carpet, large window and double closet
- Hall Bath with marble topped vanity with 2 sinks and cabinets below, ceramic tile floor, shower over tub with adjacent marble shelf, window with blinds, linen closet and recessed lights