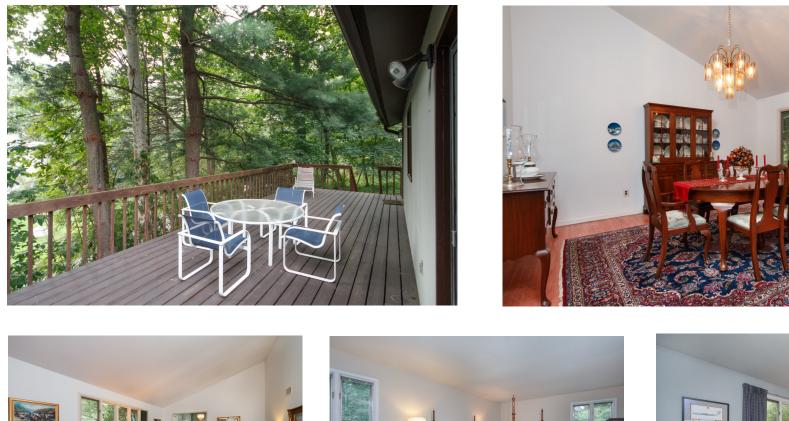

A soaring two-story entrance foyer welcomes you as light sparkles from the striking crystal chandelier above. Proceed through the broad entry into a grand Family Room with vaulted ceilings where a floor to ceiling brick mantel assures that the fireplace takes center stage in the room. It's the perfect place to kick back and relax with family and friends. Open to the Family Room are the updated Kitchen and Breakfast Room highlighted by gleaming hardwood floors, white custom cabinetry with granite counters and high-end stainless appliances. Access to the rear deck and spectacular views of the greenery in the back yard are just icing on the cake. Enjoy special meals prepared in the Kitchen in the conveniently located Formal Dining Room where a full wall of windows provides a beautiful backdrop for holiday celebrations. Just a step down from the Dining Room is the airy living room - also with a full windowed wall - that's an ideal place for after dinner drinks and conversation. A fully equipped Laundry Room with new washer and dryer and a conveniently located remodeled Powder Room are additional conveniences of the home.

#### First Level

- 2-story Entry Foyer with vaulted ceiling, ceramic tile floor, coat closet, crystal chandelier, broad entries to Family Room and Living Room and access to lower level
- Family Room with carpet (hardwood floors below), paneling, crown moldings, recessed lights, beamed ceiling, fireplace with large brick surround and slate hearth, sliding doors to large rear deck and access to Kitchen/Breakfast Room
- Updated Kitchen with hardwood floors, white custom cabinetry with granite counter tops, subway tile backsplash under-cabinet lighting, high end stainless steel appliances including GE profile electric range/oven, LG refrigerator/freezer, Maytag dishwasher, stainless sink with garbage disposal, window above sink with backyard views, recessed lighting, pantry closet and access to Dining Room and Laundry Room, Breakfast Room with hardwood floors, iron chandelier, sliding doors to deck with window treatments
- Dining Room with hardwood floors, vaulted ceiling, large floor to ceiling picture window, window treatments, chandelier and stepdown to Living Room
- Living Room with hardwood floors, vaulted ceiling, large floor to ceiling picture window with window treatments
- Laundry Room with ceramic tile floor, LG washer/dryer, utility sink, double closet and door to rear deck
- Powder Room with ceramic tile floors, furniture style vanity with granite countertop, light fixture and window with blinds