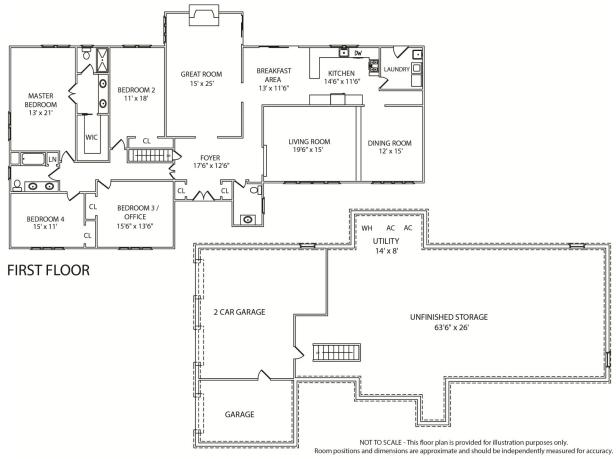

The left wing of the home is dedicated to 4 generous sized bedrooms and 2 full baths. The plush carpeted master Bedroom Suite boasts a luxurious dressing area with expansive walk-in closet space and a newly remodeled En Suite Bath with elegant finishes including granite countertops and a marble tiled walk -in shower. Three additional bedrooms with plenty of closet space and a Full Hall Bath with a 2-sink marble topped vanity and marble tiled shower/tub provide plenty of personal spaces for family and guests alike.

#### First Level

- 2-story Entry Foyer with vaulted ceiling, ceramic tile floor, coat closet, crystal chandelier, broad entries to Family Room and Living Room and access to lower level
- Family Room with carpet (hardwood floors below), paneling, crown moldings, recessed lights, beamed ceiling, fireplace with large brick surround and slate hearth, sliding doors to large rear deck and access to Kitchen/Breakfast Room
- Updated Kitchen with hardwood floors, white custom cabinetry with granite counter tops, subway tile backsplash under-cabinet lighting, high end stainless steel appliances including GE profile electric range/oven, LG refrigerator/freezer, Maytag dishwasher, stainless sink with garbage disposal, window above sink with backyard views, recessed lighting, pantry closet and access to Dining Room and Laundry Room, Breakfast Room with hardwood floors, iron chandelier, sliding doors to deck with window treatments
- Dining Room with hardwood floors, vaulted ceiling, large floor to ceiling picture window, window treatments, chandelier and stepdown to Living Room
- Living Room with hardwood floors, vaulted ceiling, large floor to ceiling picture window with window treatments
- Laundry Room with ceramic tile floor, LG washer/dryer, utility sink, double closet and door to rear deck
- Powder Room with ceramic tile floors, furniture style vanity with granite countertop, light fixture and window with blinds

### **Bedroom Wing**

- Hallway with linen closet, carpet, 2 light fixtures and Full Hallway Bath
- Master Bedroom with carpet, 2 windows with blinds, Master Bath/Dressing area including vanity with 2 sinks and granite counters, ceramic tile floors, separate commode with window, ceramic tile walk-in shower with tile walls and toilet, large walk-in closet with built-in shelving
- Bedroom #2 with hardwood floors, large window and double closet
- Bedroom #3 with carpet, large window and double closet
- Bedroom #4 with carpet, large window and double closet
- Hall Bath with marble topped vanity with 2 sinks and cabinets below, ceramic tile floor, shower over tub with adjacent marble shelf, window with blinds, linen closet and recessed lights

#### Lower Level

• Large unfinished area with access to all utilities and 3car oversized garage with electric doors

LOWER LEVEL