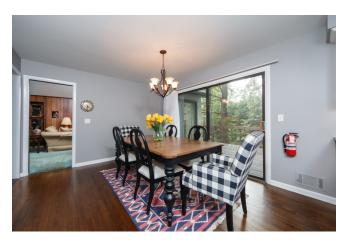

A soaring two-story entrance foyer welcomes you as light sparkles from the striking crystal chandelier above. Proceed through the broad entry into a grand Family Room with vaulted ceilings where a floor to ceiling brick mantel assures that the fireplace takes center stage in the room. It's the perfect place to kick back and relax with family and friends. Open to the Family Room are the updated Kitchen and Breakfast Room highlighted by gleaming hardwood floors, white custom cabinetry with granite counters and high-end stainless appliances. Access to the rear deck and spectacular views of the greenery in the back yard are just icing on the cake. Enjoy special meals prepared in the Kitchen in the conveniently located Formal Dining Room where a full wall of windows provides a beautiful backdrop for holiday celebrations. Just a step down from the Dining Room is the airy living room - also with a full windowed wall - that's an ideal place for after dinner drinks and conversation. A fully equipped Laundry Room with new washer and dryer and a conveniently located remodeled Powder Room are additional conveniences of the home.

#### First Level

- 2-story Entry Foyer with vaulted ceiling, ceramic tile floor, coat closet, crystal chandelier, broad entries to Family Room and Living Room and access to lower level
- Family Room with carpet (hardwood floors below), paneling, crown moldings, recessed lights, beamed ceiling, fireplace with large brick surround and slate hearth, sliding doors to large rear deck and access to Kitchen/Breakfast Room
- Updated Kitchen with hardwood floors, white custom cabinetry with granite counter tops, subway tile backsplash under-cabinet lighting, high end stainless steel appliances including GE profile electric range/oven, LG refrigerator/freezer, Maytag dishwasher, stainless sink with garbage disposal, window above sink with backyard views, recessed lighting, pantry closet and access to Dining Room and Laundry Room, Breakfast Room with hardwood floors, iron chandelier, sliding doors to deck with window treatments
- Dining Room with hardwood floors, vaulted ceiling, large floor to ceiling picture window, window treatments, chandelier and stepdown to Living Room
- Living Room with hardwood floors, vaulted ceiling, large floor to ceiling picture window with window treatments
- Laundry Room with ceramic tile floor, LG washer/dryer, utility sink, double closet and door to rear deck
- Powder Room with ceramic tile floors, furniture style vanity with granite countertop, light fixture and window with blinds