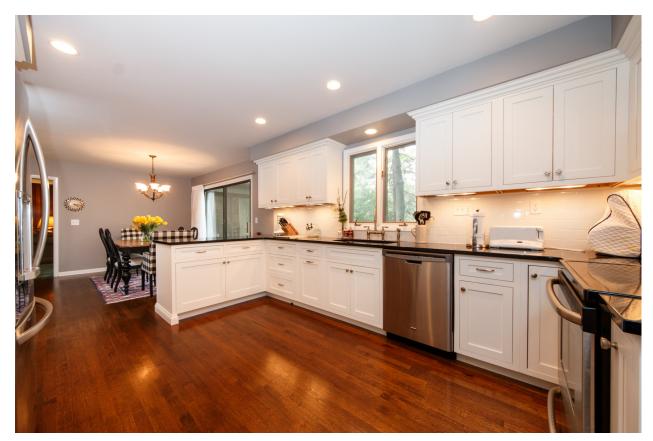

A soaring two-story entrance foyer welcomes you as light sparkles from the striking crystal chandelier above. Proceed through the broad entry into a grand Family Room with vaulted ceilings where a floor to ceiling brick mantel assures that the fireplace takes center stage in the room. It's the perfect place to kick back and relax with family and friends. Open to the Family Room are the updated Kitchen and Breakfast Room highlighted by gleaming hardwood floors, white custom cabinetry with granite counters and high-end stainless appliances. Access to the rear deck and spectacular views of the greenery in the back yard are just icing on the cake. Enjoy special meals prepared in the Kitchen in the conveniently located Formal Dining Room where a full wall of windows provides a beautiful backdrop for holiday celebrations. Just a step down from the Dining Room is the airy living room - also with a full windowed wall - that's an ideal place for after dinner drinks and conversation. A fully equipped Laundry Room with new washer and dryer and a conveniently located remodeled Powder Room are additional conveniences of the home.

#### First Level

- 2-story Entry Foyer with vaulted ceiling, ceramic tile floor, coat closet, crystal chandelier, broad entries to Family Room and Living Room and access to lower level
- Family Room with carpet (hardwood floors below), paneling, crown moldings, recessed lights, beamed ceiling, fireplace with large brick surround and slate hearth, sliding doors to large rear deck and access to Kitchen/Breakfast Room
- Updated Kitchen with hardwood floors, white custom cabinetry with granite counter tops, subway tile backsplash under-cabinet lighting, high end stainless steel appliances including GE profile electric range/oven, LG refrigerator/freezer, Maytag dishwasher, stainless sink with garbage disposal, window above sink with backyard views, recessed lighting, pantry closet and access to Dining Room and Laundry Room, Breakfast Room with hardwood floors, iron chandelier, sliding doors to deck with window treatments
- Dining Room with hardwood floors, vaulted ceiling, large floor to ceiling picture window, window treatments, chandelier and stepdown to Living Room
- Living Room with hardwood floors, vaulted ceiling, large floor to ceiling picture window with window treatments
- Laundry Room with ceramic tile floor, LG washer/dryer, utility sink, double closet and door to rear deck
- Powder Room with ceramic tile floors, furniture style vanity with granite countertop, light fixture and window with blinds