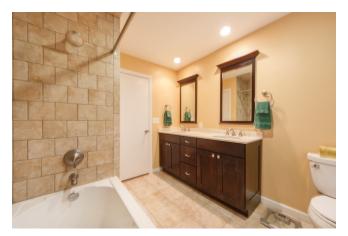

The left wing of the home is dedicated to 4 generous sized bedrooms and 2 full baths. The plush carpeted master Bedroom Suite boasts a luxurious dressing area with expansive walk-in closet space and a newly remodeled En Suite Bath with elegant finishes including granite countertops and a marble tiled walk -in shower. Three additional bedrooms with plenty of closet space and a Full Hall Bath with a 2-sink marble topped vanity and marble tiled shower/tub provide plenty of personal spaces for family and guests alike.

### **Bedroom Wing**

- Hallway with linen closet, carpet, 2 light fixtures and Full Hallway Bath
- Master Bedroom with carpet, 2 windows with blinds, Master Bath/Dressing area including vanity with 2 sinks and granite counters, ceramic tile floors, separate commode with window, ceramic tile walk-in shower with tile walls and toilet, large walk-in closet with built-in shelving
- Bedroom #2 with hardwood floors, large window and double closet
- Bedroom #3 with carpet, large window and double closet
- Bedroom #4 with carpet, large window and double closet
- Hall Bath with marble topped vanity with 2 sinks and cabinets below, ceramic tile floor, shower over tub with adjacent marble shelf, window with blinds, linen closet and recessed lights