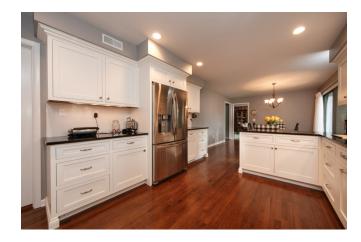

A soaring two-story entrance foyer welcomes you as light sparkles from the striking crystal chandelier above. Proceed through the broad entry into a grand Family Room with vaulted ceilings where a floor to ceiling brick mantel assures that the fireplace takes center stage in the room. It's the perfect place to kick back and relax with family and friends. Open to the Family Room are the updated Kitchen and Breakfast Room highlighted by gleaming hardwood floors, white custom cabinetry with granite counters and high-end stainless appliances. Access to the rear deck and spectacular views of the greenery in the back yard are just icing on the cake. Enjoy special meals prepared in the Kitchen in the conveniently located Formal Dining Room where a full wall of windows provides a beautiful backdrop for holiday celebrations. Just a step down from the Dining Room is the airy living room - also with a full windowed wall - that's an ideal place for after dinner drinks and conversation. A fully equipped Laundry Room with new washer and dryer and a conveniently located remodeled Powder Room are additional conveniences of the home.

#### First Level

- 2-story Entry Foyer with vaulted ceiling, ceramic tile floor, coat closet, crystal chandelier, broad entries to Family Room and Living Room and access to lower level
- Family Room with carpet (hardwood floors below), paneling, crown moldings, recessed lights, beamed ceiling, fireplace with large brick surround and slate hearth, sliding doors to large rear deck and access to Kitchen/Breakfast Room
- Updated Kitchen with hardwood floors, white custom cabinetry with granite counter tops, subway tile backsplash under-cabinet lighting, high end stainless steel appliances including GE profile electric range/oven, LG refrigerator/freezer, Maytag dishwasher, stainless sink with garbage disposal, window above sink with backyard views, recessed lighting, pantry closet and access to Dining Room and Laundry Room, Breakfast Room with hardwood floors, iron chandelier, sliding doors to deck with window treatments
- Dining Room with hardwood floors, vaulted ceiling, large floor to ceiling picture window, window treatments, chandelier and stepdown to Living Room
- Living Room with hardwood floors, vaulted ceiling, large floor to ceiling picture window with window treatments
- Laundry Room with ceramic tile floor, LG washer/dryer, utility sink, double closet and door to rear deck
- Powder Room with ceramic tile floors, furniture style vanity with granite countertop, light fixture and window with blinds