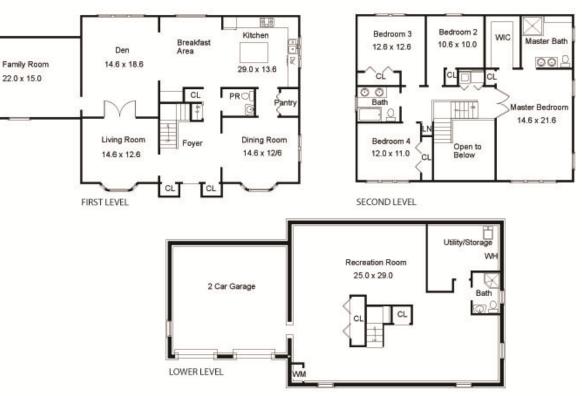

# THE FLOOR PLAN

#### First Level

- Double story entry foyer with two coat closets
- Dining room with hardwood floors, tray ceiling and picture window
- Kitchen with hardwood floors, work area, breakfast area, pantry, recessed lighting and sliders out to patio
- Den with carpet (open to kitchen)
- Living room with carpet, picture window, ceiling fan, recessed lighting and French doors to den
- Family room with carpet, vaulted ceiling and recessed lighting
- Powder room with tile floor and pedestal sink
- Closet

## Second Level

- Master bedroom with hardwood floors, vaulted ceilings, two closets with custom shelving (one walk-in) and recessed lighting
- Master bathroom with tumbled stone tile floor, walk-in steam shower with river stone floor, vanity with double sinks and dressing/make-up area
- Bedroom with carpet, closet and recessed lighting
- Bedroom with carpet, closet and recessed lighting
- Bedroom with carpet, ceiling fan, closet and recessed lighting
- Bathroom with tile floor, vanity with double sinks and shower over tub

## Lower Level

- Recreation room with carpet and two closets
- Bathroom with tile floor, pedestal sink and stall shower
- Access to 2-car garage

NOT TO SCALE - This floor plan is provided for illustration purposes only. Room positions and dimensions are approximate and should be independently measured for accuracy.