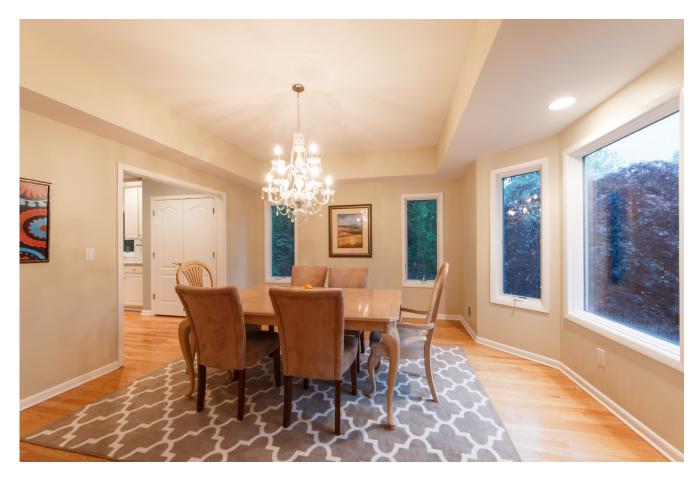

As you enter the home through the inviting double story entry foyer your first glimpse of the homes' open and airy floor plan comes into view. Well planned living and entertaining spaces set this home apart, beginning with the eat-in kitchen. Open to the den and dining room, the kitchen is capable of handling those quick on the go meals or your next Thanksgiving dinner. With center island, pantry, and separate dining area, cooking in this kitchen is both gratifying and delightful. Extending from the kitchen, the den and family rooms offers a central gathering place to kick back and relax. The formal dining room, adjacent to the kitchen features a large picture window and is ready to host your next dinner party in complete comfort and style. Completing the first level is a powder room.

#### First Level

- Double story entry foyer with two coat closets
- Dining room with hardwood floors, tray ceiling and picture window
- Kitchen with hardwood floors, work area, breakfast area, pantry, recessed lighting and sliders out to patio
- Den with carpet (open to kitchen)
- Living room with carpet, picture window, ceiling fan, recessed lighting and French doors to den
- Family room with carpet, vaulted ceiling and recessed lighting
- Powder room with tile floor and pedestal sink
- Closet