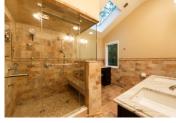

The second level is home to 4 generous-sized bedrooms and 2 full bathrooms. The Master Suite offers a romantic setting with two custom closets, one-walk-in. The spa-like master bathroom with tumbled stone tile floor, walk-in steam shower with river stone floor, vanity with double sinks and dressing/make-up area is any couple's dream. Three additional bedrooms and hall bathroom provide private and comfortable accommodations for guests and family alike.

## Second Level

- Master bedroom with hardwood floors, vaulted ceilings, two closets with custom shelving (one walk-in) and recessed lighting
- Master bathroom with tumbled stone tile floor, walk-in steam shower with river stone floor, vanity with double sinks and dressing/make-up area
- Bedroom with carpet, closet and recessed lighting
- Bedroom with carpet, closet and recessed lighting
- Bedroom with carpet, ceiling fan, closet and recessed lighting
- Bathroom with tile floor, vanity with double sinks and shower over tub