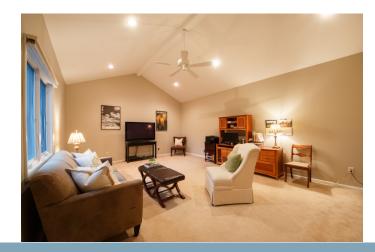

As you enter the home through the inviting double story entry foyer your first glimpse of the homes' open and airy floor plan comes into view. Well planned living and entertaining spaces set this home apart, beginning with the eat-in kitchen. Open to the den and dining room, the kitchen is capable of handling those quick on the go meals or your next Thanksgiving dinner. With center island, pantry, and separate dining area, cooking in this kitchen is both gratifying and delightful. Extending from the kitchen, the den and family rooms offers a central gathering place to kick back and relax. The formal dining room, adjacent to the kitchen features a large picture window and is ready to host your next dinner party in complete comfort and style. Completing the first level is a powder room.

#### First Level

- Double story entry foyer with two coat closets
- Dining room with hardwood floors, tray ceiling and picture window
- Kitchen with hardwood floors, work area, breakfast area, pantry, recessed lighting and sliders out to patio
- Den with carpet (open to kitchen)
- Living room with carpet, picture window, ceiling fan, recessed lighting and French doors to den
- Family room with carpet, vaulted ceiling and recessed lighting
- Powder room with tile floor and pedestal sink
- Closet