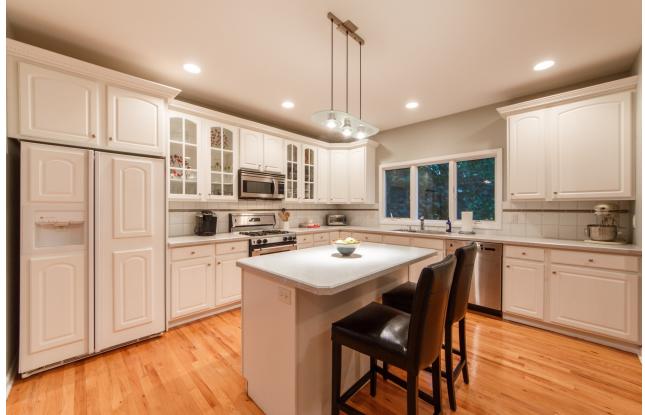

As you enter the home through the inviting double story entry foyer your first glimpse of the homes' open and airy floor plan comes into view. Well planned living and entertaining spaces set this home apart, beginning with the eat-in kitchen. Open to the den and dining room, the kitchen is capable of handling those quick on the go meals or your next Thanksgiving dinner. With center island, pantry, and separate dining area, cooking in this kitchen is both gratifying and delightful. Extending from the kitchen, the den and family rooms offers a central gathering place to kick back and relax. The formal dining room, adjacent to the kitchen features a large picture window and is ready to host your next dinner party in complete comfort and style. Completing the first level is a powder room.

#### First Level

- Double story entry foyer with two coat closets
- Dining room with hardwood floors, tray ceiling and picture window
- Kitchen with hardwood floors, work area, breakfast area, pantry, recessed lighting and sliders out to patio
- Den with carpet (open to kitchen)
- Living room with carpet, picture window, ceiling fan, recessed lighting and French doors to den
- Family room with carpet, vaulted ceiling and recessed lighting
- Powder room with tile floor and pedestal sink
- Closet