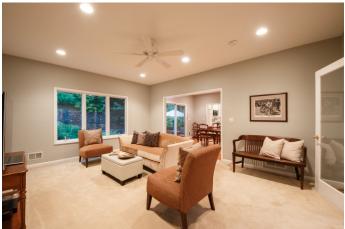

As you enter the home through the inviting double story entry foyer your first glimpse of the homes' open and airy floor plan comes into view. Well planned living and entertaining spaces set this home apart, beginning with the eat-in kitchen. Open to the den and dining room, the kitchen is capable of handling those quick on the go meals or your next Thanksgiving dinner. With center island, pantry, and separate dining area, cooking in this kitchen is both gratifying and delightful. Extending from the kitchen, the den and family rooms offers a central gathering place to kick back and relax. The formal dining room, adjacent to the kitchen features a large picture window and is ready to host your next dinner party in complete comfort and style. Completing the first level is a powder room.

#### First Level

- Double story entry foyer with two coat closets
- Dining room with hardwood floors, tray ceiling and picture window
- Kitchen with hardwood floors, work area, breakfast area, pantry, recessed lighting and sliders out to patio
- Den with carpet (open to kitchen)
- Living room with carpet, picture window, ceiling fan, recessed lighting and French doors to den
- Family room with carpet, vaulted ceiling and recessed lighting
- Powder room with tile floor and pedestal sink
- Closet