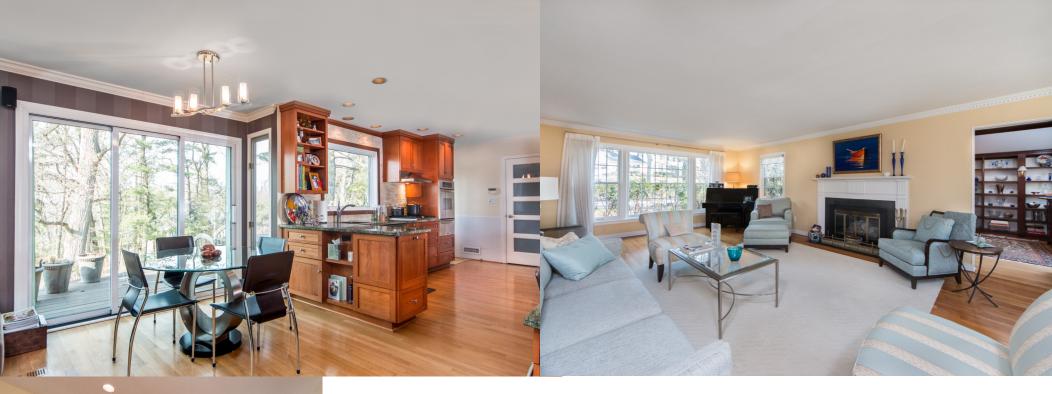

The open and spacious first level has excellent flow for both entertaining and daily family life. Abundant light streams through large windows into the elegant formal Living Room with attractive hardwood floors enhanced by the impressive dentil molding and focal fireplace - a perfect setting for intimate gatherings and grand festivities alike. An equally elegant formal Dining Room can comfortably accommodate any sized party. Continue on into the chefs' dream kitchen outfitted with custom cherry cabinetry, stunning rain forest marble counters, limestone backsplash and top of the line appliances. In addition to the walkin pantry, the 1st level laundry room doubles as a strategically placed Powder Room right off of the rear door to the home, perfect for guests and family alike to use when going back and forth from the sprawling backyard. Picture yourself sitting comfortably in the breakfast area while gazing out through the triple sliding glass doors to view the lush backyard greenery or relaxing in the adjacent Family Room. A conveniently located library serves all your work at home needs and a lavish Powder Room with onyx tile floor completes the first level living space.

### First Level

- Foyer with hardwood flooring, light fixture, coat closet, dentil molding
- Family Room with hardwood flooring, recessed lights, crown molding, large picture window with two side windows, sliders to rear deck, open to eat-in kitchen and Living Room
- Dining Room with hardwood flooring, recessed lights, French doors, alcove with marble top, closet, 3 windows with plantation shutters
- Kitchen with walk-in Pantry, hardwood flooring, recessed lights, eating area with light fixture
  and triple sliders give access to deck, rain forest marble countertops, limestone backsplash,
  KitchenAid 4-burner cooktop, electric wall oven and warming drawer, Sharp microwave
  drawer, Bosch dishwasher, built-in SubZero wood-paneled fridge, stainless steel sink, built-in
  desk
- Laundry Room with ½ Bath, counter top with sink and cabinet above, closet with shelving, stone floor, 2 windows with shutters
- Powder Room with onyx tile floor, decorative pedestal sink with limestone top with mirror and light fixture above, toilet, window
- Library with hardwood flooring, wood built-ins, skylight, built-in loft bookshelf with ladder, built-in desk, picture window and additional window, built-in lamp sconces
- Living Room with hardwood flooring, dentil molding, wood-burning fireplace with wood
  mantel, stone hearth and surround, 2 large picture windows with two side windows each