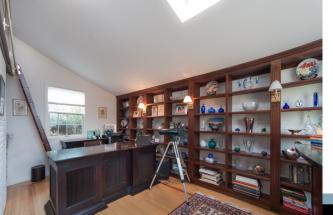

The open and spacious first level has excellent flow for both entertaining and daily family life. Abundant light streams through large windows into the elegant formal Living Room with attractive hardwood floors enhanced by the impressive dentil molding and focal fireplace - a perfect setting for intimate gatherings and grand festivities alike. An equally elegant formal Dining Room can comfortably accommodate any sized party. Continue on into the chefs' dream kitchen outfitted with custom cherry cabinetry, stunning rain forest marble counters, limestone backsplash and top of the line appliances. In addition to the walkin pantry, the 1st level laundry room doubles as a strategically placed Powder Room right off of the rear door to the home, perfect for guests and family alike to use when going back and forth from the sprawling backyard. Picture yourself sitting comfortably in the breakfast area while gazing out through the triple sliding glass doors to view the lush backyard greenery or relaxing in the adjacent Family Room. A conveniently located library serves all your work at home needs and a lavish Powder Room with onyx tile floor completes the first level living space.

### First Level

- Foyer with hardwood flooring, light fixture, coat closet, dentil molding
- Family Room with hardwood flooring, recessed lights, crown molding, large picture window with two side windows, sliders to rear deck, open to eat-in kitchen and Living Room
- Dining Room with hardwood flooring, recessed lights, French doors, alcove with marble top, closet, 3 windows with plantation shutters
- Kitchen with walk-in Pantry, hardwood flooring, recessed lights, eating area with light fixture
  and triple sliders give access to deck, rain forest marble countertops, limestone backsplash,
  KitchenAid 4-burner cooktop, electric wall oven and warming drawer, Sharp microwave
  drawer, Bosch dishwasher, built-in SubZero wood-paneled fridge, stainless steel sink, built-in
  desk
- Laundry Room with ½ Bath, counter top with sink and cabinet above, closet with shelving, stone floor, 2 windows with shutters
- Powder Room with onyx tile floor, decorative pedestal sink with limestone top with mirror and light fixture above, toilet, window
- Library with hardwood flooring, wood built-ins, skylight, built-in loft bookshelf with ladder, built-in desk, picture window and additional window, built-in lamp sconces
- Living Room with hardwood flooring, dentil molding, wood-burning fireplace with wood
  mantel, stone hearth and surround, 2 large picture windows with two side windows each