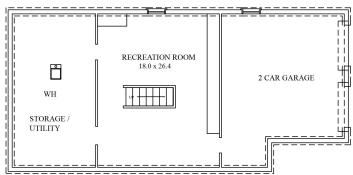

#### Lower Level

- Recreation Room with tile flooring, recessed lighting, storage closets, mirrored wall, 2 doorways to utility room and entry to garage
- Storage/Utility Room