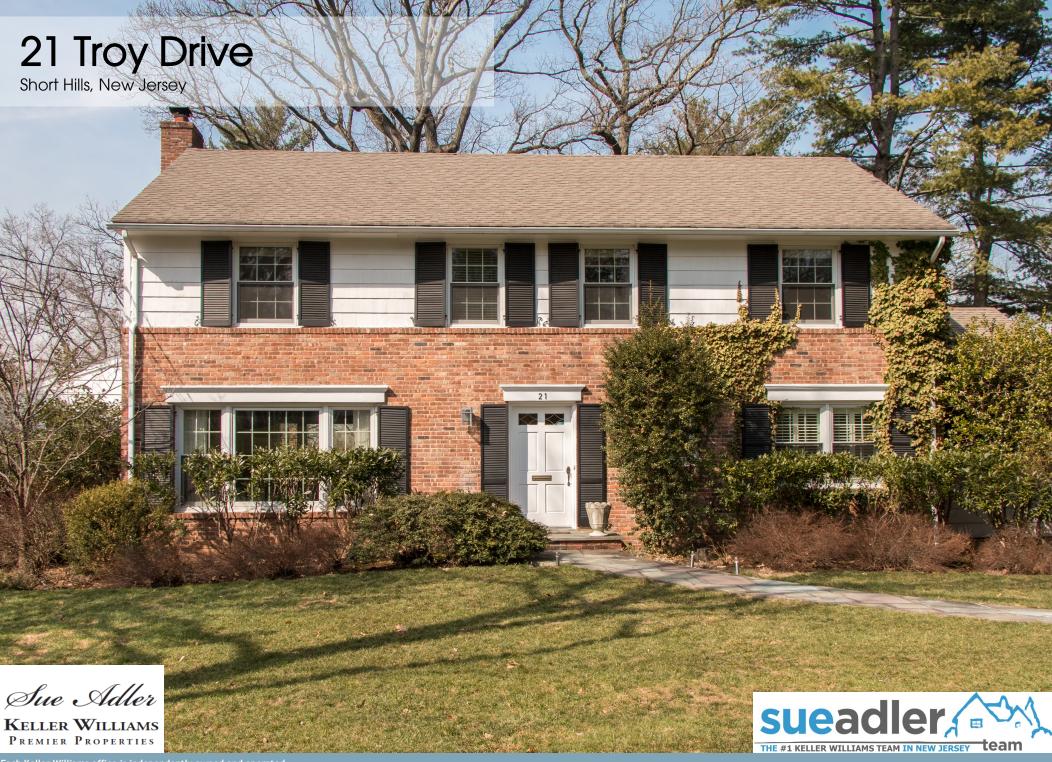

A short ride through the meandering tree-lined streets in the desirable Deerfield section of Short Hills brings you to 21 Troy Drive. Classic charm perfectly mixed with modern upgrades throughout highlight this spacious 4 bedroom and 2 full and 2 half bath Colonial. The home sits on nearly half an acre of stunning property with tall trees and mature greenery.

The open and spacious first level has excellent flow for both entertaining and daily family life. Abundant light streams through large windows into the elegant formal Living Room with attractive hardwood floors enhanced by the impressive dentil molding and focal fireplace - a perfect setting for intimate gatherings and grand festivities alike. An equally elegant formal Dining Room can comfortably accommodate any sized party. Continue on into the chefs' dream kitchen outfitted with custom cherry cabinetry, stunning rain forest marble counters, limestone backsplash and top of the line appliances. In addition to the walkin pantry, the 1st level laundry room doubles as a strategically placed Powder Room right off of the rear door to the home, perfect for guests and family alike to use when going back and forth from the sprawling backyard. Picture yourself sitting comfortably in the breakfast area while gazing out through the triple sliding glass doors to view the lush backyard greenery or relaxing in the adjacent Family Room. A conveniently located library serves all your work at home needs and a lavish Powder Room with onyx tile floor completes the first level living space.