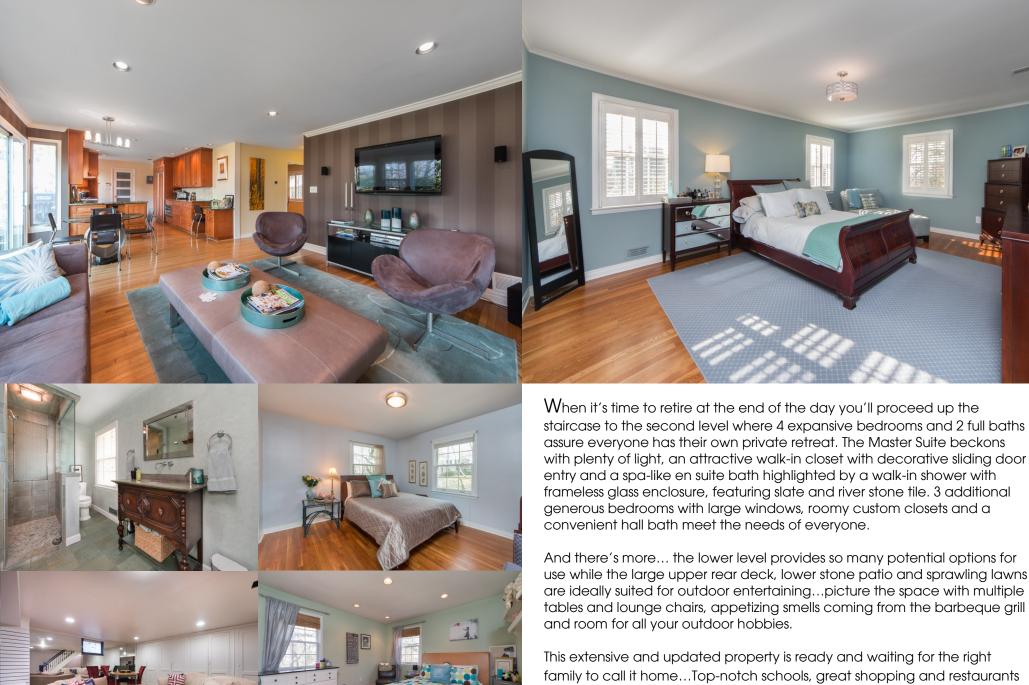

The open and spacious first level has excellent flow for both entertaining and daily family life. Abundant light streams through large windows into the elegant formal Living Room with attractive hardwood floors enhanced by the impressive dentil molding and focal fireplace - a perfect setting for intimate gatherings and grand festivities alike. An equally elegant formal Dining Room can comfortably accommodate any sized party. Continue on into the chefs' dream kitchen outfitted with custom cherry cabinetry, stunning rain forest marble counters, limestone backsplash and top of the line appliances. In addition to the walkin pantry, the 1st level laundry room doubles as a strategically placed Powder Room right off of the rear door to the home, perfect for guests and family alike to use when going back and forth from the sprawling backyard. Picture yourself sitting comfortably in the breakfast area while gazing out through the triple sliding glass doors to view the lush backyard greenery or relaxing in the adjacent Family Room. A conveniently located library serves all your work at home needs and a lavish Powder Room with onyx tile floor completes the first level living space.

And there's more... the lower level provides so many potential options for use while the large upper rear deck, lower stone patio and sprawling lawns are ideally suited for outdoor entertaining...picture the space with multiple

### First Level

- Foyer with hardwood flooring, light fixture, coat closet, dentil molding
- Family Room with hardwood flooring, recessed lights, crown molding, large picture window with two side windows, sliders to rear deck, open to eat-in kitchen and Living Room
- Dining Room with hardwood flooring, recessed lights, French doors, alcove with marble top, closet, 3 windows with plantation shutters
- Kitchen with walk-in Pantry, hardwood flooring, recessed lights, eating area with light fixture
  and triple sliders give access to deck, rain forest marble countertops, limestone backsplash,
  KitchenAid 4-burner cooktop, electric wall oven and warming drawer, Sharp microwave
  drawer, Bosch dishwasher, built-in SubZero wood-paneled fridge, stainless steel sink, built-in
  desk
- Laundry Room with ½ Bath, counter top with sink and cabinet above, closet with shelving, stone floor, 2 windows with shutters
- Powder Room with onyx tile floor, decorative pedestal sink with limestone top with mirror and light fixture above, toilet, window
- Library with hardwood flooring, wood built-ins, skylight, built-in loft bookshelf with ladder, built-in desk, picture window and additional window, built-in lamp sconces
- Living Room with hardwood flooring, dentil molding, wood-burning fireplace with wood
  mantel, stone hearth and surround, 2 large picture windows with two side windows each

#### Second Level

- Landing off stairs with carpet runner, light fixture, hall closet and pull down stairs to attic
- Master Bedroom with hardwood flooring, light fixture, 3 windows with plantation shutters, walk-in closet with custom shelving and dressing area, window
- Master Bath with sliding door entry, window, Kohler sink with furniture style vanity with storage below, light fixture, slate floor, slate and river stone frameless glass enclosure shower with mosaic decorative inlay and two shower heads
- Bedroom #2 with hardwood flooring, 2 windows, light fixture, closet with sliding door
- Bedroom #3 with hardwood flooring, recessed lighting, 2 closets, 2 windows
- Bedroom #4 with hardwood flooring, 2 windows, closet, light fixture
- Hall Bath with tile floor and decorative inset, pedestal sink with mirror and light above and storage below, light fixture, shower over tub with subway tile and decorative inset and two shower heads, toilet