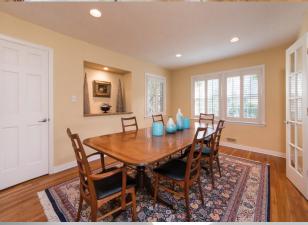

The open and spacious first level has excellent flow for both entertaining and daily family life. Abundant light streams through large windows into the elegant formal Living Room with attractive hardwood floors enhanced by the impressive dentil molding and focal fireplace - a perfect setting for intimate gatherings and grand festivities alike. An equally elegant formal Dining Room can comfortably accommodate any sized party. Continue on into the chefs' dream kitchen outfitted with custom cherry cabinetry, stunning rain forest marble counters, limestone backsplash and top of the line appliances. In addition to the walkin pantry, the 1st level laundry room doubles as a strategically placed Powder Room right off of the rear door to the home, perfect for guests and family alike to use when going back and forth from the sprawling backyard. Picture yourself sitting comfortably in the breakfast area while gazing out through the triple sliding glass doors to view the lush backyard greenery or relaxing in the adjacent Family Room. A conveniently located library serves all your work at home needs and a lavish Powder Room with onyx tile floor completes the first level living space.

### First Level

- Foyer with hardwood flooring, light fixture, coat closet, dentil molding
- Family Room with hardwood flooring, recessed lights, crown molding, large picture window with two side windows, sliders to rear deck, open to eat-in kitchen and Living Room
- Dining Room with hardwood flooring, recessed lights, French doors, alcove with marble top, closet, 3 windows with plantation shutters
- Kitchen with walk-in Pantry, hardwood flooring, recessed lights, eating area with light fixture
  and triple sliders give access to deck, rain forest marble countertops, limestone backsplash,
  KitchenAid 4-burner cooktop, electric wall oven and warming drawer, Sharp microwave
  drawer, Bosch dishwasher, built-in SubZero wood-paneled fridge, stainless steel sink, built-in
  desk
- Laundry Room with ½ Bath, counter top with sink and cabinet above, closet with shelving, stone floor, 2 windows with shutters
- Powder Room with onyx tile floor, decorative pedestal sink with limestone top with mirror and light fixture above, toilet, window
- Library with hardwood flooring, wood built-ins, skylight, built-in loft bookshelf with ladder, built-in desk, picture window and additional window, built-in lamp sconces
- Living Room with hardwood flooring, dentil molding, wood-burning fireplace with wood
  mantel, stone hearth and surround, 2 large picture windows with two side windows each