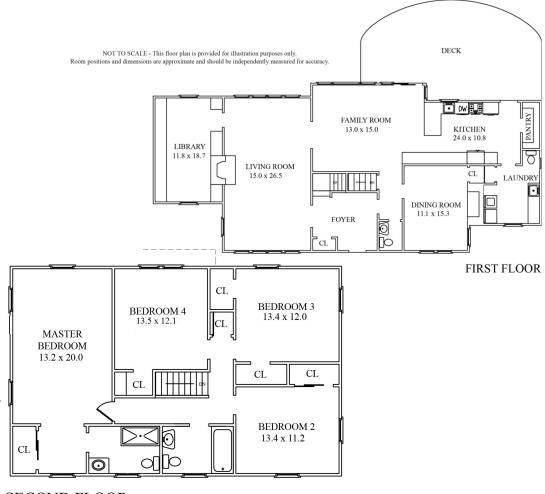

### First Level

- Foyer with hardwood flooring, light fixture, coat closet, dentil molding
- Family Room with hardwood flooring, recessed lights, crown molding, large picture window with two side windows, sliders to rear deck, open to eat-in kitchen and Living Room
- Dining Room with hardwood flooring, recessed lights, French doors, alcove with marble top, closet, 3 windows with plantation shutters
- Kitchen with walk-in Pantry, hardwood flooring, recessed lights, eating area with light fixture
  and triple sliders give access to deck, rain forest marble countertops, limestone backsplash,
  KitchenAid 4-burner cooktop, electric wall oven and warming drawer, Sharp microwave
  drawer, Bosch dishwasher, built-in SubZero wood-paneled fridge, stainless steel sink, built-in
  desk
- Laundry Room with ½ Bath, counter top with sink and cabinet above, closet with shelving, stone floor, 2 windows with shutters
- Powder Room with onyx tile floor, decorative pedestal sink with limestone top with mirror and light fixture above, toilet, window
- Library with hardwood flooring, wood built-ins, skylight, built-in loft bookshelf with ladder, built-in desk, picture window and additional window, built-in lamp sconces
- Living Room with hardwood flooring, dentil molding, wood-burning fireplace with wood
  mantel, stone hearth and surround, 2 large picture windows with two side windows each

#### Second Level

- Landing off stairs with carpet runner, light fixture, hall closet and pull down stairs to attic
- Master Bedroom with hardwood flooring, light fixture, 3 windows with plantation shutters, walk-in closet with custom shelving and dressing area, window
- Master Bath with sliding door entry, window, Kohler sink with furniture style vanity with storage below, light fixture, slate floor, slate and river stone frameless glass enclosure shower with mosaic decorative inlay and two shower heads
- Bedroom #2 with hardwood flooring, 2 windows, light fixture, closet with sliding door
- Bedroom #3 with hardwood flooring, recessed lighting, 2 closets, 2 windows
- Bedroom #4 with hardwood flooring, 2 windows, closet, light fixture
- Hall Bath with tile floor and decorative inset, pedestal sink with mirror and light above and storage below, light fixture, shower over tub with subway tile and decorative inset and two shower heads, toilet