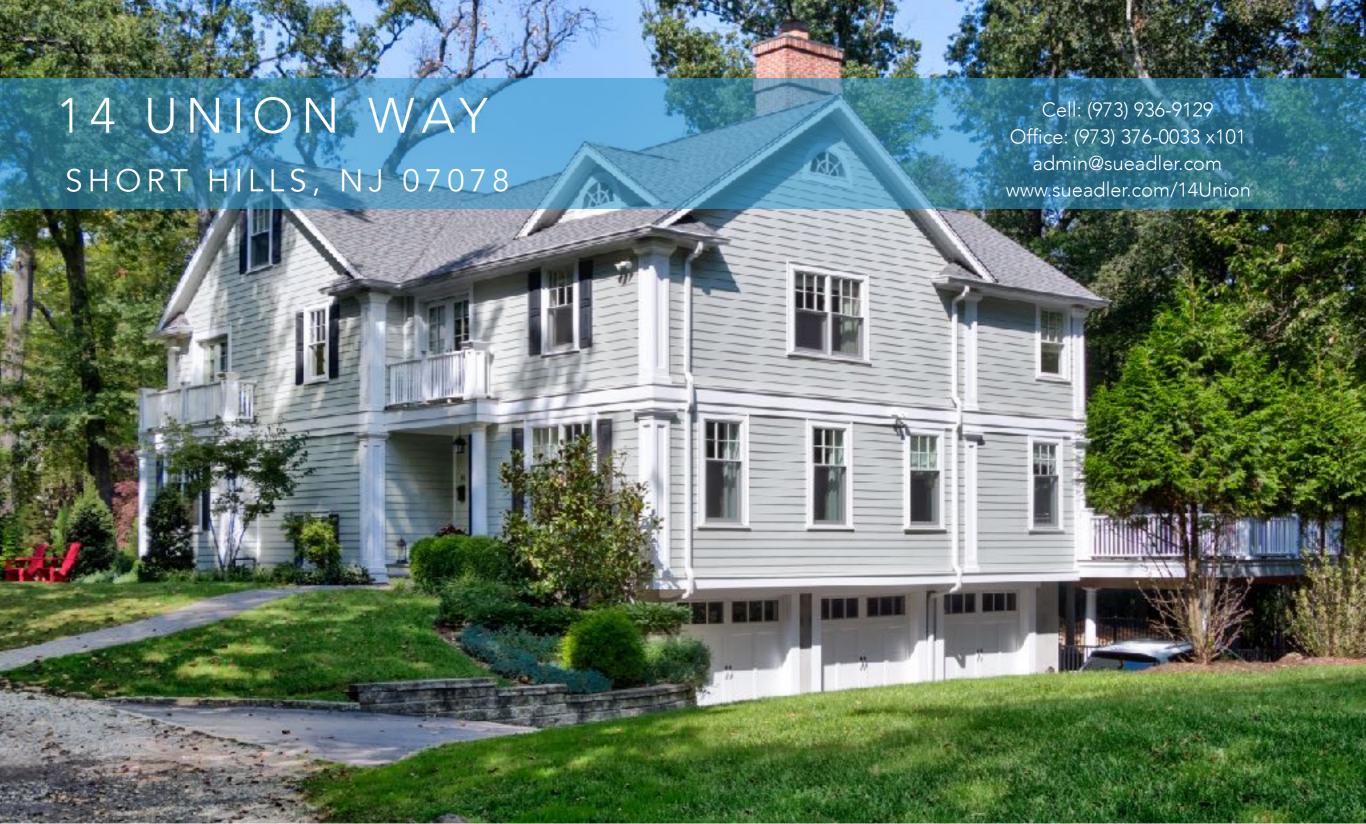

Welcome to 14 Union Way – a high design entertainer's dream! This 5 bedroom, 5½ bath Custom Colonial is a vision of architectural and design perfection in every detail and is ready for you to move in!

Drive down a beautiful tree-lined private road to this Custom Colonial home with stone paver walkway and bluestone front porch. Enter through the dark mahogany Entry Door graced with glass panels and sidelights. The intricate moldings, dark hardwood floors and designer light fixtures are just a few of the magnificent details that grab your attention. The Entry Foyer has a contemporary feel with an abundance of natural light with a Walk-In Coat Closet and views of the Living Room, Dining Room and Office. The gracious Living Room features amazing architectural detail such as a two-sided fireplace with floor to ceiling custom millwork flanked by French doors leading to the Family Room. The Family Room is an entertainer's dream with its stately fireplace, oversized windows and wall of French doors leading to the outdoor patio to make indoor and outdoor entertaining seamless. The Family Room open's to the Gourmet Chef's Kitchen, which will delight even the most sophisticated culinary artist. Crisp white custom wood cabinetry, black and white quartz countertops, gorgeous custom island with seating for 4, top of the line stainless steel appliances, including a steam and convection oven, all lend to the Kitchen's extraordinary style. The Walk-In Food Pantry ensures that everything is at your fingertips and the Breakfast Alcove with oversized bowed windows provides gorgeous views of the park-like setting making your morning coffee a treat. Flow through the warm Butler's Pantry featuring custom cabinetry to the Dining Room where architectural details abound. The gorgeous grass cloth and designer light fixtures will be where your family and friends love to gather and dine. The Office featuring an abundance of light, wainscoting and custom cabinetry will make work seem like more play. The Powder Room with marble countertops and wallpapered ceiling round out this level.