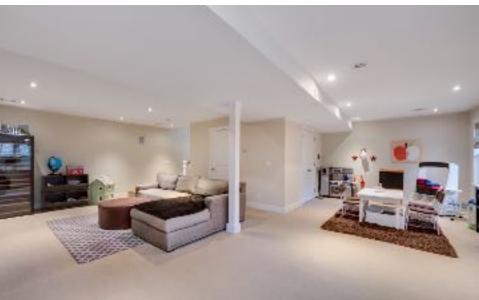

And that's not all! The Lower Level boasts an above ground Recreation Room perfect for endless hours of family entertainment, arts and crafts or exercise and spacious enough for multiple uses. There are gorgeous architectural details and closets galore to ensure that nothing will be out of place. Whether it's watching your favorite sports team, playing board games, or simply hanging out with friends you'll never want to leave this beautiful space. Additionally, the Lower Level boasts a Full Bathroom and large Mudroom with slate flooring, an abundance of storage and French doors to the outdoor patio. And there's more! The stunning private backyard with enormous maintenance free Azek deck, built-in stone fire pit area and play area with play set is the perfect place for parties, al fresco dining, or spending time with family and friends. This home is minutes away from transportation to New York City, fantastic shopping and restaurants and Blue Ribbon schools. This designer home won't last long!

#### Lower Level

- Staircase with wood railing to Lower Level with hardwood floors, custom wood decorative mantle, double hung window
- Recreation Room featuring carpeting, baseboard molding, recessed lighting, double door closet with hanging and shelving, utility closet, French doors to Mudroom
- Mudroom featuring slate floors, baseboard molding, recessed lighting, window seats under 2 bowed double hung windows, door to 3-car garage, double door coat closet, additional closet, entry to Bathroom, Back Staircase with wood railing to Butler's Pantry/Kitchen
- Hall Bathroom featuring stone floors, baseboard molding, recessed lighting, pedestal sink, shower with subway tile surround, stone floor with marble step, chair rail/wood ledge, window, built-in medicine cabinet/linen closet