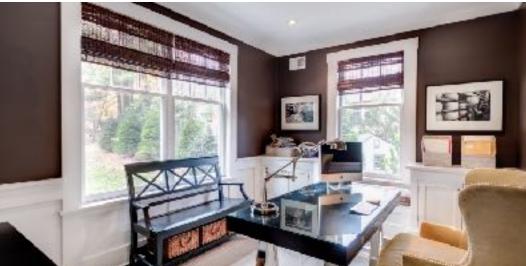

Drive down a beautiful tree-lined private road to this Custom Colonial home with stone paver walkway and bluestone front porch. Enter through the dark mahogany Entry Door graced with glass panels and sidelights. The intricate moldings, dark hardwood floors and designer light fixtures are just a few of the magnificent details that grab your attention. The Entry Foyer has a contemporary feel with an abundance of natural light with a Walk-In Coat Closet and views of the Living Room, Dining Room and Office. The gracious Living Room features amazing architectural detail such as a two-sided fireplace with floor to ceiling custom millwork flanked by French doors leading to the Family Room. The Family Room is an entertainer's dream with its stately fireplace, oversized windows and wall of French doors leading to the outdoor patio to make indoor and outdoor entertaining seamless. The Family Room open's to the Gourmet Chef's Kitchen, which will delight even the most sophisticated culinary artist. Crisp white custom wood cabinetry, black and white quartz countertops, gorgeous custom island with seating for 4, top of the line stainless steel appliances, including a steam and convection oven, all lend to the Kitchen's extraordinary style. The Walk-In Food Pantry ensures that everything is at your fingertips and the Breakfast Alcove with oversized bowed windows provides gorgeous views of the park-like setting making your morning coffee a treat. Flow through the warm Butler's Pantry featuring custom cabinetry to the Dining Room where architectural details abound. The gorgeous grass cloth and designer light fixtures will be where your family and friends love to gather and dine. The Office featuring an abundance of light, wainscoting and custom cabinetry will make work seem like more play. The Powder Room with marble countertops and wallpapered ceiling round out this level.

- ceiling shelving, pocket door to Dining Room and Front Hallway, Back Staircase to Lower Level
- Family Room featuring hardwood floors, baseboard molding, crown molding, recessed lighting, two sided fireplace with stone surround, stone base with floor to ceiling custom wood millwork flanked by French doors to Living Room, 2 double hung windows, French doors to outdoor deck, open floor plan to Kitchen
- Dining Room featuring hardwood floors, baseboard molding, crown molding, recessed lighting, 2 pendant light fixtures with drum shades, dark khaki grass cloth, entrance to Front Hallway, pocket door to Butler's Pantry, 4 double hung windows
- Office featuring hardwood floors, wainscoting, crown molding, recessed lighting, custom white built-in cabinetry with storage, window seat with storage, 3 double hung windows, French door to Front Hallway