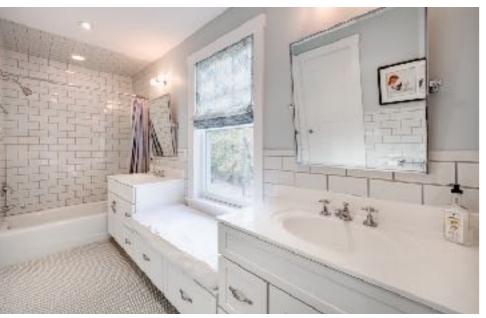

When you're ready to retire for the evening, the grand staircase, beaming with natural light, leads you to the second level with 4 spacious bedrooms and 3 full baths. The immensely private and spacious Master Bedroom Suite exudes comfort and style with cathedral ceilings, architectural moldings and oversized bowed windows for an abundance of natural light. The Master Suite is also functionally designed with an enormous Walk-In Closet/Dressing Area with custom white cabinetry with adjustable hanging, shelving and drawers. You won't want to leave the spa-like Master Bathroom complete with marble floors and countertops, soaking tub and steam shower. Down the hall, two large bedrooms are a designer's dream, steeped in sunlight and include generous double door walk-in closets and a Juliette balcony. A stunning Jack and Jill bathroom featuring penny tile, subway tile wainscoting and an adorable window seat will make bath time easy. An additional ensuite Bedroom on this level features hardwood floors and a walk-in closet with a Bathroom featuring marble floors, countertops and subway tile wainscoting. Laundry is a snap in the Second Level Laundry Room with custom white cabinetry, black quartz countertops and huge storage closet.

- two double hung windows, linen closet, toilet room with pocket door, marble floor, marble baseboards
- Ensuite Bedroom #2 featuring hardwood floors, baseboard molding, crown molding, recessed lighting, 4 double hung, walk-in closet, French doors toJuliette balcony
- Ensuite Bathroom #2 featuring marble floors, subway tile wainscoting, vanity with storage and marble countertop, recessed lighting, 2 light sconces with shades, shower over tub with subway tile surround
- Bedroom #3 featuring hardwood floors, baseboard molding, crown molding, recessed lighting, 2 double hung windows, recessed lighting, double door walk-in closet, French doors to Juliette balcony and shared access withBedroom #4 to Jack and Jill Bathroom
- Jack and Jill Bathroom featuring Penny tile flooring with antique finish, subway tile wainscoting, double vanities with storage and white quartz countertops, window seat with storage, 2 light sconces, linen closet, shower over tub with subway tile surround, double hung window
- Bedroom #4 featuring hardwood floors, baseboard molding, crown molding, recessed lighting, 2 double hung windows, 2 designer glass sconces, double door walk-in closet and shared access with Bedroom #3 to Jack and Jill Bathroom
- Laundry Room featuring tile floors, baseboard molding, crown molding, recessed lighting, custom white cabinetry with black quartz countertop and utility sink, LG front load washer, LG front load dryer, double hung window, closet
- Back Staircase with wood railing to Third Level featuring hardwood floors, landing with oversized double hung window, additional stairs to Third Level