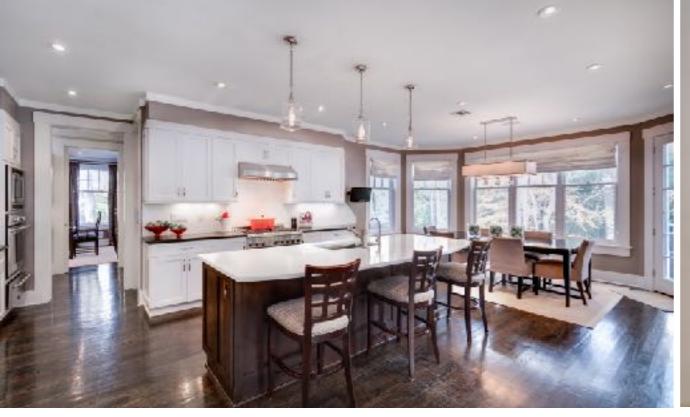

Drive down a beautiful tree-lined private road to this Custom Colonial home with stone paver walkway and bluestone front porch. Enter through the dark mahogany Entry Door graced with glass panels and sidelights. The intricate moldings, dark hardwood floors and designer light fixtures are just a few of the magnificent details that grab your attention. The Entry Foyer has a contemporary feel with an abundance of natural light with a Walk-In Coat Closet and views of the Living Room, Dining Room and Office. The gracious Living Room features amazing architectural detail such as a two-sided fireplace with floor to ceiling custom millwork flanked by French doors leading to the Family Room. The Family Room is an entertainer's dream with its stately fireplace, oversized windows and wall of French doors leading to the outdoor patio to make indoor and outdoor entertaining seamless. The Family Room open's to the Gourmet Chef's Kitchen, which will delight even the most sophisticated culinary artist. Crisp white custom wood cabinetry, black and white quartz countertops, gorgeous custom island with seating for 4, top of the line stainless steel appliances, including a steam and convection oven, all lend to the Kitchen's extraordinary style. The Walk-In Food Pantry ensures that everything is at your fingertips and the Breakfast Alcove with oversized bowed windows provides gorgeous views of the park-like setting making your morning coffee a treat. Flow through the warm Butler's Pantry featuring custom cabinetry to the Dining Room where architectural details abound. The gorgeous grass cloth and designer light fixtures will be where your family and friends love to gather and dine. The Office featuring an abundance of light, wainscoting and custom cabinetry will make work seem like more play. The Powder Room with marble countertops and wallpapered ceiling round out this level.

#### First Level

- Outside Entry featuring bluestone landing mahogany wood with glass paneled front door with sidelites
- Entry Foyer/Front Hallway featuring dark hardwood floors, baseboard molding, crown molding, recessed lighting, walk-in coat closet
- Staircase with wood railings to Second Level, separate staircase with wood railings to Lower Level, pendant light with drum shade, entry to Kitchen and Family Room
- Powder Room featuring hardwood floors, wainscoting, crown molding, recessed lighting, marble top vanity with storage, 2 designer sconces, wallpapered ceiling
- Living Room featuring hardwood floors, baseboard molding, crown molding, recessed lighting, two-sided fireplace with stone surround, stone base with floor to ceiling custom wood millwork flanked by French doors to Family Room, 3 double hung windows
- Gourmet Chef's Kitchen featuring hardwood floors, custom white cabinetry, white quartz and black quartz countertops, subway tile backsplash, recessed lighting, island with seating for 4 with storage, pendant lighting over island, oversized stainless steel sink with commercial style faucet, oversized stainless steel side-by- side Sub Zero Refrigerator/Freezer, Thermador Professional stainless steel oven range, Thermador Professional stainless steel dishwasher, Thermador Professional stainless steel built-in microwave, Thermador Professional stainless steel steam and convection oven, Thermador Professional stainless steel food warmer, walk-in food storage pantry, pocket door to Butler's pantry, open floor plan to Family Room
- Breakfast Area featuring hardwood floors, baseboard molding, crown molding, recessed lighting, pendant lighting, double hung bowed windows, glass paneled door to outdoor deck
- Butler's Pantry featuring hardwood floors, baseboard molding, crown molding, white custom cabinetry with glass door fronts, black quartz countertops, subway tile backsplash, stainless steel bar sink with faucet, Marvel wine refrigerator, walk in closet with floor to