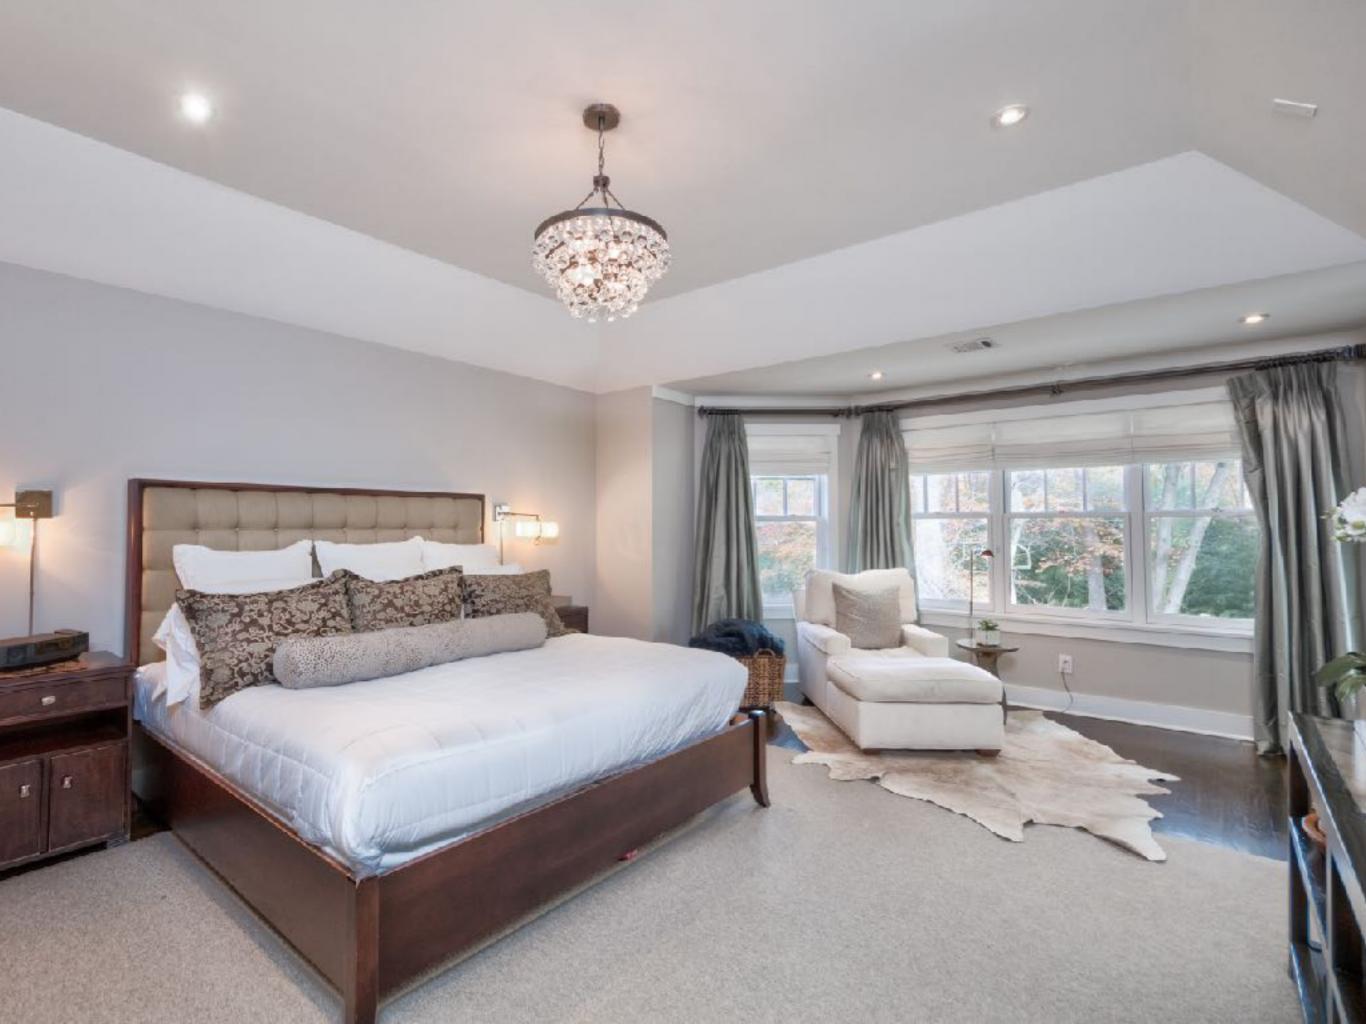

When you're ready to retire for the evening, the grand staircase, beaming with natural light, leads you to the second level with 4 spacious bedrooms and 3 full baths. The immensely private and spacious Master Bedroom Suite exudes comfort and style with cathedral ceilings, architectural moldings and oversized bowed windows for an abundance of natural light. The Master Suite is also functionally designed with an enormous Walk-In Closet/Dressing Area with custom white cabinetry with adjustable hanging, shelving and drawers. You won't want to leave the spa-like Master Bathroom complete with marble floors and countertops, soaking tub and steam shower. Down the hall, two large bedrooms are a designer's dream, steeped in sunlight and include generous double door walk-in closets and a Juliette balcony. A stunning Jack and Jill bathroom featuring penny tile, subway tile wainscoting and an adorable window seat will make bath time easy. An additional ensuite Bedroom on this level features hardwood floors and a walk-in closet with a Bathroom featuring marble floors, countertops and subway tile wainscoting. Laundry is a snap in the Second Level Laundry Room with custom white cabinetry, black quartz countertops and huge storage closet.

#### Second Level

- Staircase to Second Level featuring hardwood floors, baseboard molding, crown molding, recessed lighting, double hung window, large pendant light fixture
- Second Level Upper Foyer featuring hardwood floors, baseboard molding, crown molding, recessed lighting, entry to bedrooms
- Master Bedroom featuring hardwood floors, baseboard molding, crown molding, Cathedral ceilings, recessed lighting, chandelier, 5 bowed double hung windows, Dressing Area/Walk-In Closet with custom white cabinetry with custom adjustable shelving, hanging and drawers, hardwood floors, baseboard molding, crown molding, recessed lighting, double hung window
- Master Bathroom featuring marble floors, double vanities with marble countertops and custom cabinetry with storage, 2 sconce lights with drum shades, flush mount light fixture with crystal detail, marble baseboard molding, arched ceilings, recessed lighting, soaking tub, Steam shower with rain head and hand held shower, marble tile throughout, shower seat, frameless glass door, recessed light in shower,