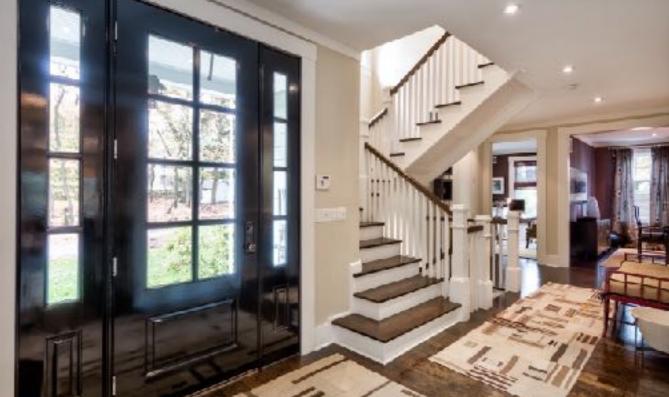

Drive down a beautiful tree-lined private road to this Custom Colonial home with stone paver walkway and bluestone front porch. Enter through the dark mahogany Entry Door graced with glass panels and sidelights. The intricate moldings, dark hardwood floors and designer light fixtures are just a few of the magnificent details that grab your attention. The Entry Foyer has a contemporary feel with an abundance of natural light with a Walk-In Coat Closet and views of the Living Room, Dining Room and Office. The gracious Living Room features amazing architectural detail such as a two-sided fireplace with floor to ceiling custom millwork flanked by French doors leading to the Family Room. The Family Room is an entertainer's dream with its stately fireplace, oversized windows and wall of French doors leading to the outdoor patio to make indoor and outdoor entertaining seamless. The Family Room open's to the Gourmet Chef's Kitchen, which will delight even the most sophisticated culinary artist. Crisp white custom wood cabinetry, black and white quartz countertops, gorgeous custom island with seating for 4, top of the line stainless steel appliances, including a steam and convection oven, all lend to the Kitchen's extraordinary style. The Walk-In Food Pantry ensures that everything is at your fingertips and the Breakfast Alcove with oversized bowed windows provides gorgeous views of the park-like setting making your morning coffee a treat. Flow through the warm Butler's Pantry featuring custom cabinetry to the Dining Room where architectural details abound. The gorgeous grass cloth and designer light fixtures will be where your family and friends love to gather and dine. The Office featuring an abundance of light, wainscoting and custom cabinetry will make work seem like more play. The Powder Room with marble countertops and wallpapered ceiling round out this level.

#### First Level

- Outside Entry featuring bluestone landing mahogany wood with glass paneled front door with sidelites
- Entry Foyer/Front Hallway featuring dark hardwood floors, baseboard molding, crown molding, recessed lighting, walk-in coat closet
- Staircase with wood railings to Second Level, separate staircase with wood railings to Lower Level, pendant light with drum shade, entry to Kitchen and Family Room
- Powder Room featuring hardwood floors, wainscoting, crown molding, recessed lighting, marble top vanity with storage, 2 designer sconces, wallpapered ceiling
- Living Room featuring hardwood floors, baseboard molding, crown molding, recessed lighting, two-sided fireplace with stone surround, stone base with floor to ceiling custom wood millwork flanked by French doors to Family Room, 3 double hung windows
- Gourmet Chef's Kitchen featuring hardwood floors, custom white cabinetry, white quartz and black quartz countertops, subway tile backsplash, recessed lighting, island with seating for 4 with storage, pendant lighting over island, oversized stainless steel sink with commercial style faucet, oversized stainless steel side-by- side Sub Zero Refrigerator/Freezer, Thermador Professional stainless steel oven range, Thermador Professional stainless steel dishwasher, Thermador Professional stainless steel built-in microwave, Thermador Professional stainless steel steam and convection oven, Thermador Professional stainless steel food warmer, walk-in food storage pantry, pocket door to Butler's pantry, open floor plan to Family Room
- Breakfast Area featuring hardwood floors, baseboard molding, crown molding, recessed lighting, pendant lighting, double hung bowed windows, glass paneled door to outdoor deck
- Butler's Pantry featuring hardwood floors, baseboard molding, crown molding, white custom cabinetry with glass door fronts, black quartz countertops, subway tile backsplash, stainless steel bar sink with faucet, Marvel wine refrigerator, walk in closet with floor to