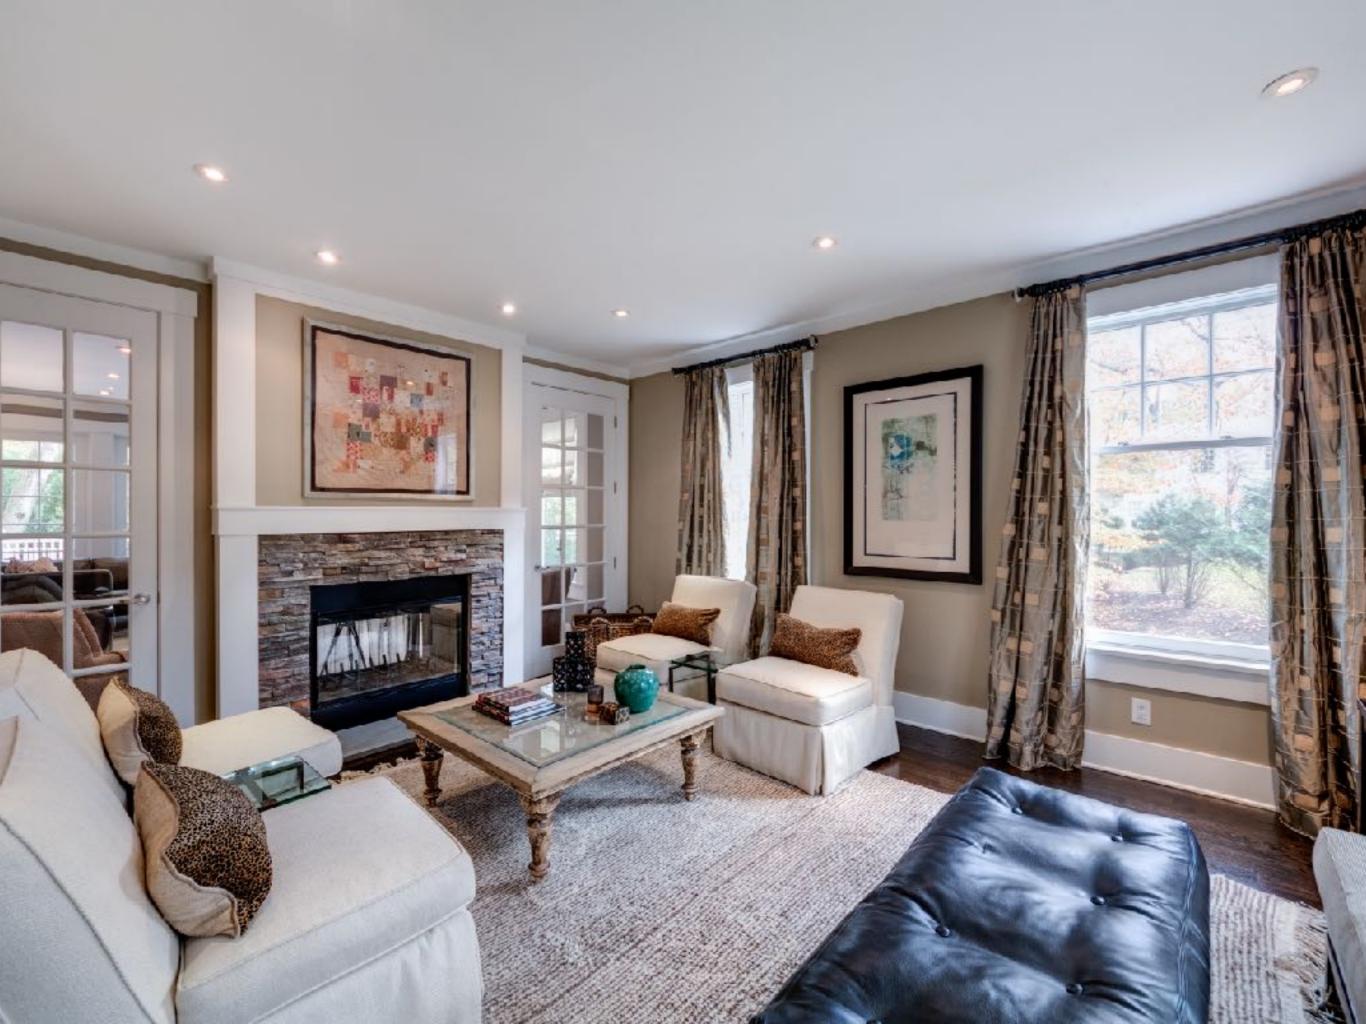

Drive down a beautiful tree-lined private road to this Custom Colonial home with stone paver walkway and bluestone front porch. Enter through the dark mahogany Entry Door graced with glass panels and sidelights. The intricate moldings, dark hardwood floors and designer light fixtures are just a few of the magnificent details that grab your attention. The Entry Foyer has a contemporary feel with an abundance of natural light with a Walk-In Coat Closet and views of the Living Room, Dining Room and Office. The gracious Living Room features amazing architectural detail such as a two-sided fireplace with floor to ceiling custom millwork flanked by French doors leading to the Family Room. The Family Room is an entertainer's dream with its stately fireplace, oversized windows and wall of French doors leading to the outdoor patio to make indoor and outdoor entertaining seamless. The Family Room open's to the Gourmet Chef's Kitchen, which will delight even the most sophisticated culinary artist. Crisp white custom wood cabinetry, black and white quartz countertops, gorgeous custom island with seating for 4, top of the line stainless steel appliances, including a steam and convection oven, all lend to the Kitchen's extraordinary style. The Walk-In Food Pantry ensures that everything is at your fingertips and the Breakfast Alcove with oversized bowed windows provides gorgeous views of the park-like setting making your morning coffee a treat. Flow through the warm Butler's Pantry featuring custom cabinetry to the Dining Room where architectural details abound. The gorgeous grass cloth and designer light fixtures will be where your family and friends love to gather and dine. The Office featuring an abundance of light, wainscoting and custom cabinetry will make work seem like more play. The Powder Room with marble countertops and wallpapered ceiling round out this level.

#### First Level

- Outside Entry featuring bluestone landing mahogany wood with glass paneled front door with sidelites
- Entry Foyer/Front Hallway featuring dark hardwood floors, baseboard molding, crown molding, recessed lighting, walk-in coat closet
- Staircase with wood railings to Second Level, separate staircase with wood railings to Lower Level, pendant light with drum shade, entry to Kitchen and Family Room
- Powder Room featuring hardwood floors, wainscoting, crown molding, recessed lighting, marble top vanity with storage, 2 designer sconces, wallpapered ceiling
- Living Room featuring hardwood floors, baseboard molding, crown molding, recessed lighting, two-sided fireplace with stone surround, stone base with floor to ceiling custom wood millwork flanked by French doors to Family Room, 3 double hung windows
- Gourmet Chef's Kitchen featuring hardwood floors, custom white cabinetry, white quartz and black quartz countertops, subway tile backsplash, recessed lighting, island with seating for 4 with storage, pendant lighting over island, oversized stainless steel sink with commercial style faucet, oversized stainless steel side-by- side Sub Zero Refrigerator/Freezer, Thermador Professional stainless steel oven range, Thermador Professional stainless steel dishwasher, Thermador Professional stainless steel built-in microwave, Thermador Professional stainless steel steam and convection oven, Thermador Professional stainless steel food warmer, walk-in food storage pantry, pocket door to Butler's pantry, open floor plan to Family Room
- Breakfast Area featuring hardwood floors, baseboard molding, crown molding, recessed lighting, pendant lighting, double hung bowed windows, glass paneled door to outdoor deck
- Butler's Pantry featuring hardwood floors, baseboard molding, crown molding, white custom cabinetry with glass door fronts, black quartz countertops, subway tile backsplash, stainless steel bar sink with faucet, Marvel wine refrigerator, walk in closet with floor to

- ceiling shelving, pocket door to Dining Room and Front Hallway, Back Staircase to Lower Level
- Family Room featuring hardwood floors, baseboard molding, crown molding, recessed lighting, two sided fireplace with stone surround, stone base with floor to ceiling custom wood millwork flanked by French doors to Living Room, 2 double hung windows, French doors to outdoor deck, open floor plan to Kitchen
- Dining Room featuring hardwood floors, baseboard molding, crown molding, recessed lighting, 2 pendant light fixtures with drum shades, dark khaki grass cloth, entrance to Front Hallway, pocket door to Butler's Pantry, 4 double hung windows
- Office featuring hardwood floors, wainscoting, crown molding, recessed lighting, custom white built-in cabinetry with storage, window seat with storage, 3 double hung windows, French door to Front Hallway