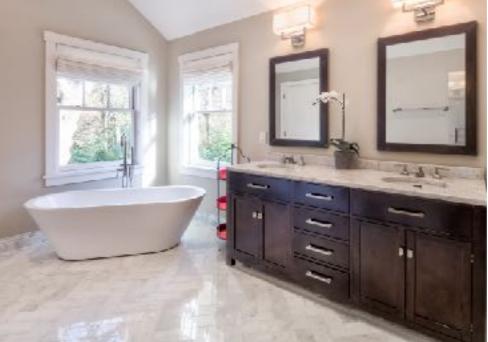

When you're ready to retire for the evening, the grand staircase, beaming with natural light, leads you to the second level with 4 spacious bedrooms and 3 full baths. The immensely private and spacious Master Bedroom Suite exudes comfort and style with cathedral ceilings, architectural moldings and oversized bowed windows for an abundance of natural light. The Master Suite is also functionally designed with an enormous Walk-In Closet/Dressing Area with custom white cabinetry with adjustable hanging, shelving and drawers. You won't want to leave the spa-like Master Bathroom complete with marble floors and countertops, soaking tub and steam shower. Down the hall, two large bedrooms are a designer's dream, steeped in sunlight and include generous double door walk-in closets and a Juliette balcony. A stunning Jack and Jill bathroom featuring penny tile, subway tile wainscoting and an adorable window seat will make bath time easy. An additional ensuite Bedroom on this level features hardwood floors and a walk-in closet with a Bathroom featuring marble floors, countertops and subway tile wainscoting. Laundry is a snap in the Second Level Laundry Room with custom white cabinetry, black quartz countertops and huge storage closet.

#### Second Level

- Staircase to Second Level featuring hardwood floors, baseboard molding, crown molding, recessed lighting, double hung window, large pendant light fixture
- Second Level Upper Foyer featuring hardwood floors, baseboard molding, crown molding, recessed lighting, entry to bedrooms
- Master Bedroom featuring hardwood floors, baseboard molding, crown molding, Cathedral ceilings, recessed lighting, chandelier, 5 bowed double hung windows, Dressing Area/Walk-In Closet with custom white cabinetry with custom adjustable shelving, hanging and drawers, hardwood floors, baseboard molding, crown molding, recessed lighting, double hung window
- Master Bathroom featuring marble floors, double vanities with marble countertops and custom cabinetry with storage, 2 sconce lights with drum shades, flush mount light fixture with crystal detail, marble baseboard molding, arched ceilings, recessed lighting, soaking tub, Steam shower with rain head and hand held shower, marble tile throughout, shower seat, frameless glass door, recessed light in shower,

- two double hung windows, linen closet, toilet room with pocket door, marble floor, marble baseboards
- Ensuite Bedroom #2 featuring hardwood floors, baseboard molding, crown molding, recessed lighting, 4 double hung, walk-in closet, French doors toJuliette balcony
- Ensuite Bathroom #2 featuring marble floors, subway tile wainscoting, vanity with storage and marble countertop, recessed lighting, 2 light sconces with shades, shower over tub with subway tile surround
- Bedroom #3 featuring hardwood floors, baseboard molding, crown molding, recessed lighting, 2 double hung windows, recessed lighting, double door walk-in closet, French doors to Juliette balcony and shared access withBedroom #4 to Jack and Jill Bathroom
- Jack and Jill Bathroom featuring Penny tile flooring with antique finish, subway tile wainscoting, double vanities with storage and white quartz countertops, window seat with storage, 2 light sconces, linen closet, shower over tub with subway tile surround, double hung window
- Bedroom #4 featuring hardwood floors, baseboard molding, crown molding, recessed lighting, 2 double hung windows, 2 designer glass sconces, double door walk-in closet and shared access with Bedroom #3 to Jack and Jill Bathroom
- Laundry Room featuring tile floors, baseboard molding, crown molding, recessed lighting, custom white cabinetry with black quartz countertop and utility sink, LG front load washer, LG front load dryer, double hung window, closet
- Back Staircase with wood railing to Third Level featuring hardwood floors, landing with oversized double hung window, additional stairs to Third Level