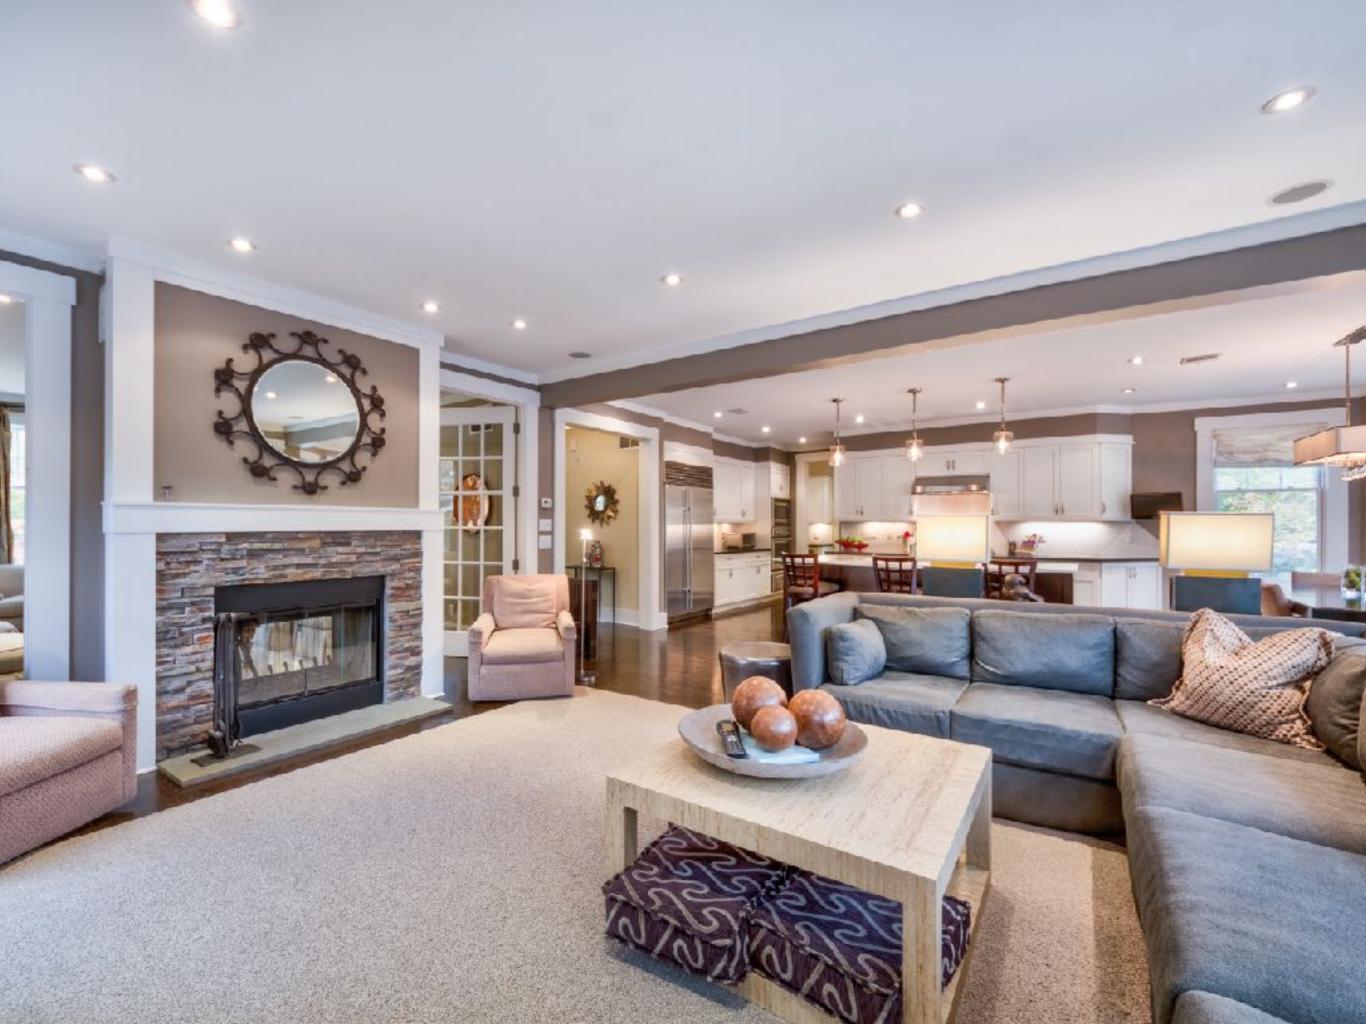

Drive down a beautiful tree-lined private road to this Custom Colonial home with stone paver walkway and bluestone front porch. Enter through the dark mahogany Entry Door graced with glass panels and sidelights. The intricate moldings, dark hardwood floors and designer light fixtures are just a few of the magnificent details that grab your attention. The Entry Foyer has a contemporary feel with an abundance of natural light with a Walk-In Coat Closet and views of the Living Room, Dining Room and Office. The gracious Living Room features amazing architectural detail such as a two-sided fireplace with floor to ceiling custom millwork flanked by French doors leading to the Family Room. The Family Room is an entertainer's dream with its stately fireplace, oversized windows and wall of French doors leading to the outdoor patio to make indoor and outdoor entertaining seamless. The Family Room open's to the Gourmet Chef's Kitchen, which will delight even the most sophisticated culinary artist. Crisp white custom wood cabinetry, black and white quartz countertops, gorgeous custom island with seating for 4, top of the line stainless steel appliances, including a steam and convection oven, all lend to the Kitchen's extraordinary style. The Walk-In Food Pantry ensures that everything is at your fingertips and the Breakfast Alcove with oversized bowed windows provides gorgeous views of the park-like setting making your morning coffee a treat. Flow through the warm Butler's Pantry featuring custom cabinetry to the Dining Room where architectural details abound. The gorgeous grass cloth and designer light fixtures will be where your family and friends love to gather and dine. The Office featuring an abundance of light, wainscoting and custom cabinetry will make work seem like more play. The Powder Room with marble countertops and wallpapered ceiling round out this level.

#### First Level

- Outside Entry featuring bluestone landing mahogany wood with glass paneled front door with sidelites
- Entry Foyer/Front Hallway featuring dark hardwood floors, baseboard molding, crown molding, recessed lighting, walk-in coat closet
- Staircase with wood railings to Second Level, separate staircase with wood railings to Lower Level, pendant light with drum shade, entry to Kitchen and Family Room
- Powder Room featuring hardwood floors, wainscoting, crown molding, recessed lighting, marble top vanity with storage, 2 designer sconces, wallpapered ceiling
- Living Room featuring hardwood floors, baseboard molding, crown molding, recessed lighting, two-sided fireplace with stone surround, stone base with floor to ceiling custom wood millwork flanked by French doors to Family Room, 3 double hung windows
- Gourmet Chef's Kitchen featuring hardwood floors, custom white cabinetry, white quartz and black quartz countertops, subway tile backsplash, recessed lighting, island with seating for 4 with storage, pendant lighting over island, oversized stainless steel sink with commercial style faucet, oversized stainless steel side-by- side Sub Zero Refrigerator/Freezer, Thermador Professional stainless steel oven range, Thermador Professional stainless steel dishwasher, Thermador Professional stainless steel built-in microwave, Thermador Professional stainless steel steam and convection oven, Thermador Professional stainless steel food warmer, walk-in food storage pantry, pocket door to Butler's pantry, open floor plan to Family Room
- Breakfast Area featuring hardwood floors, baseboard molding, crown molding, recessed lighting, pendant lighting, double hung bowed windows, glass paneled door to outdoor deck
- Butler's Pantry featuring hardwood floors, baseboard molding, crown molding, white custom cabinetry with glass door fronts, black quartz countertops, subway tile backsplash, stainless steel bar sink with faucet, Marvel wine refrigerator, walk in closet with floor to

- ceiling shelving, pocket door to Dining Room and Front Hallway, Back Staircase to Lower Level
- Family Room featuring hardwood floors, baseboard molding, crown molding, recessed lighting, two sided fireplace with stone surround, stone base with floor to ceiling custom wood millwork flanked by French doors to Living Room, 2 double hung windows, French doors to outdoor deck, open floor plan to Kitchen
- Dining Room featuring hardwood floors, baseboard molding, crown molding, recessed lighting, 2 pendant light fixtures with drum shades, dark khaki grass cloth, entrance to Front Hallway, pocket door to Butler's Pantry, 4 double hung windows
- Office featuring hardwood floors, wainscoting, crown molding, recessed lighting, custom white built-in cabinetry with storage, window seat with storage, 3 double hung windows, French door to Front Hallway