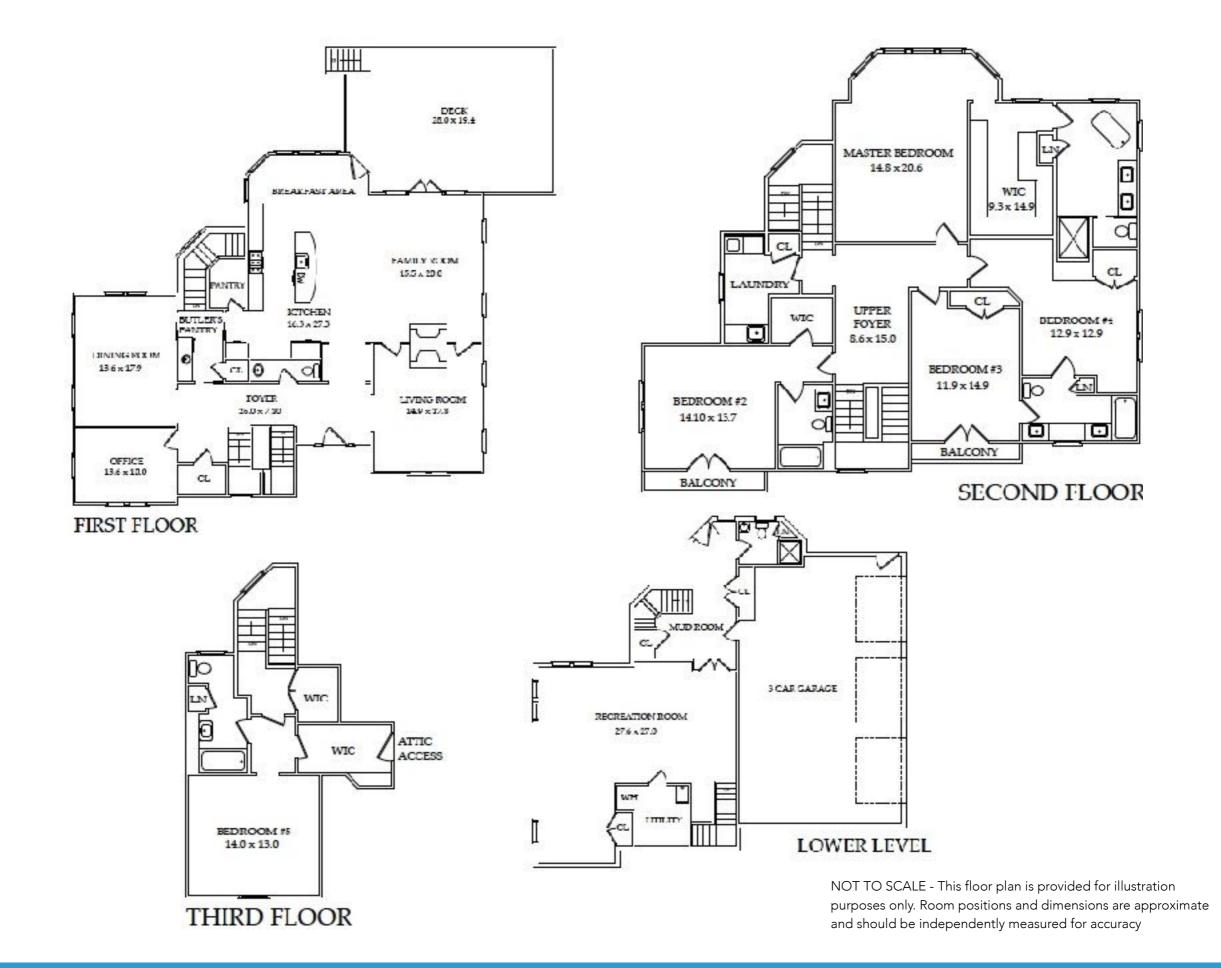

When you're ready to retire for the evening, the grand staircase, beaming with natural light, leads you to the second level with 4 spacious bedrooms and 3 full baths. The immensely private and spacious Master Bedroom Suite exudes comfort and style with cathedral ceilings, architectural moldings and oversized bowed windows for an abundance of natural light. The Master Suite is also functionally designed with an enormous Walk-In Closet/Dressing Area with custom white cabinetry with adjustable hanging, shelving and drawers. You won't want to leave the spa-like Master Bathroom complete with marble floors and countertops, soaking tub and steam shower. Down the hall, two large bedrooms are a designer's dream, steeped in sunlight and include generous double door walk-in closets and a Juliette balcony. A stunning Jack and Jill bathroom featuring penny tile, subway tile wainscoting and an adorable window seat will make bath time easy. An additional ensuite Bedroom on this level features hardwood floors and a walk-in closet with a Bathroom featuring marble floors, countertops and subway tile wainscoting. Laundry is a snap in the Second Level Laundry Room with custom white cabinetry, black quartz countertops and huge storage closet.

Expecting guests or hiring an au pair? The Third Level features a gigantic Bedroom/Bonus Room with beautiful arched ceilings and plenty of closet storage perfect for a nanny suite or guest room. The Third Level also features a huge walk- in closet with custom cabinetry with hanging, shelving and drawers for storing out-of-season clothing for the entire family! There's also a Full Bath to make any guest happy. This spacious Third Level adds tons of living space and functionality to the home.

And that's not all! The Lower Level boasts an above ground Recreation Room perfect for endless hours of family entertainment, arts and crafts or exercise and spacious enough for multiple uses. There are gorgeous architectural details and closets galore to ensure that nothing will be out of place. Whether it's watching your favorite sports team, playing board games, or simply hanging out with friends you'll never want to leave this beautiful space. Additionally, the Lower Level boasts a Full Bathroom and large Mudroom with slate flooring, an abundance of storage and French doors to the outdoor patio. And there's more! The stunning private backyard with enormous maintenance free Azek deck, built-in stone fire pit area and play area with play set is the perfect place for parties, al fresco dining, or spending time with family and friends. This home is minutes away from transportation to New York City, fantastic shopping and restaurants and Blue Ribbon schools. This designer home won't last long!

#### First Level

- Outside Entry featuring bluestone landing mahogany wood with glass paneled front door with sidelites
- Entry Foyer/Front Hallway featuring dark hardwood floors, baseboard molding, crown molding, recessed lighting, walk-in coat closet
- Staircase with wood railings to Second Level, separate staircase with wood railings to Lower Level, pendant light with drum shade, entry to Kitchen and Family Room
- Powder Room featuring hardwood floors, wainscoting, crown molding, recessed lighting, marble top vanity with storage, 2 designer sconces, wallpapered ceiling
- Living Room featuring hardwood floors, baseboard molding, crown molding, recessed lighting, two-sided fireplace with stone surround, stone base with floor to ceiling custom wood millwork flanked by French doors to Family Room, 3 double hung windows
- Gourmet Chef's Kitchen featuring hardwood floors, custom white cabinetry, white quartz and black quartz countertops, subway tile backsplash, recessed lighting, island with seating for 4 with storage, pendant lighting over island, oversized stainless steel sink with commercial style faucet, oversized stainless steel side-by- side Sub Zero Refrigerator/Freezer, Thermador Professional stainless steel oven range, Thermador Professional stainless steel dishwasher, Thermador Professional stainless steel built-in microwave, Thermador Professional stainless steel steam and convection oven, Thermador Professional stainless steel food warmer, walk-in food storage pantry, pocket door to Butler's pantry, open floor plan to Family Room
- Breakfast Area featuring hardwood floors, baseboard molding, crown molding, recessed lighting, pendant lighting, double hung bowed windows, glass paneled door to outdoor deck
- Butler's Pantry featuring hardwood floors, baseboard molding, crown molding, white custom cabinetry with glass door fronts, black quartz countertops, subway tile backsplash, stainless steel bar sink with faucet, Marvel wine refrigerator, walk in closet with floor to

#### Second Level

- Staircase to Second Level featuring hardwood floors, baseboard molding, crown molding, recessed lighting, double hung window, large pendant light fixture
- Second Level Upper Foyer featuring hardwood floors, baseboard molding, crown molding, recessed lighting, entry to bedrooms
- Master Bedroom featuring hardwood floors, baseboard molding, crown molding, Cathedral ceilings, recessed lighting, chandelier, 5 bowed double hung windows, Dressing Area/Walk-In Closet with custom white cabinetry with custom adjustable shelving, hanging and drawers, hardwood floors, baseboard molding, crown molding, recessed lighting, double hung window
- Master Bathroom featuring marble floors, double vanities with marble countertops and custom cabinetry with storage, 2 sconce lights with drum shades, flush mount light fixture with crystal detail, marble baseboard molding, arched ceilings, recessed lighting, soaking tub, Steam shower with rain head and hand held shower, marble tile throughout, shower seat, frameless glass door, recessed light in shower,

- two double hung windows, linen closet, toilet room with pocket door, marble floor, marble baseboards
- Ensuite Bedroom #2 featuring hardwood floors, baseboard molding, crown molding, recessed lighting, 4 double hung, walk-in closet, French doors toJuliette balcony
- Ensuite Bathroom #2 featuring marble floors, subway tile wainscoting, vanity with storage and marble countertop, recessed lighting, 2 light sconces with shades, shower over tub with subway tile surround
- Bedroom #3 featuring hardwood floors, baseboard molding, crown molding, recessed lighting, 2 double hung windows, recessed lighting, double door walk-in closet, French doors to Juliette balcony and shared access withBedroom #4 to Jack and Jill Bathroom
- Jack and Jill Bathroom featuring Penny tile flooring with antique finish, subway tile wainscoting, double vanities with storage and white quartz countertops, window seat with storage, 2 light sconces, linen closet, shower over tub with subway tile surround, double hung window
- Bedroom #4 featuring hardwood floors, baseboard molding, crown molding, recessed lighting, 2 double hung windows, 2 designer glass sconces, double door walk-in closet and shared access with Bedroom #3 to Jack and Jill Bathroom
- Laundry Room featuring tile floors, baseboard molding, crown molding, recessed lighting, custom white cabinetry with black quartz countertop and utility sink, LG front load washer, LG front load dryer, double hung window, closet
- Back Staircase with wood railing to Third Level featuring hardwood floors, landing with oversized double hung window, additional stairs to Third Level

#### Third Level

- Third Level Landing featuring hardwood floors, baseboard molding, crown molding, storage closet, doorway to Bedroom #5 area
- Bedroom #5 featuring hardwood floors, baseboard molding, vaulted ceilings, recessed lighting, double hung window, walkin closet for off-season storage featuring hardwood floors, recessed lighting, custom cabinetry with hanging, shelving and drawer space, vaulted ceiling, separate door to unfinished attic space
- Ensuite Bathroom featuring octagonal tile flooring, pedestal sink, recessed lighting, 2 light sconces, shower over tub with subway tile surround, linen closet, double hung window

#### Lower Level

- Staircase with wood railing to Lower Level with hardwood floors, custom wood decorative mantle, double hung window
- Recreation Room featuring carpeting, baseboard molding, recessed lighting, double door closet with hanging and shelving, utility closet, French doors to Mudroom
- Mudroom featuring slate floors, baseboard molding, recessed lighting, window seats under 2 bowed double hung windows, door to 3-car garage, double door coat closet, additional closet, entry to Bathroom, Back Staircase with wood railing to Butler's Pantry/Kitchen
- Hall Bathroom featuring stone floors, baseboard molding, recessed lighting, pedestal sink, shower with subway tile surround, stone floor with marble step, chair rail/wood ledge, window, built-in medicine cabinet/linen closet