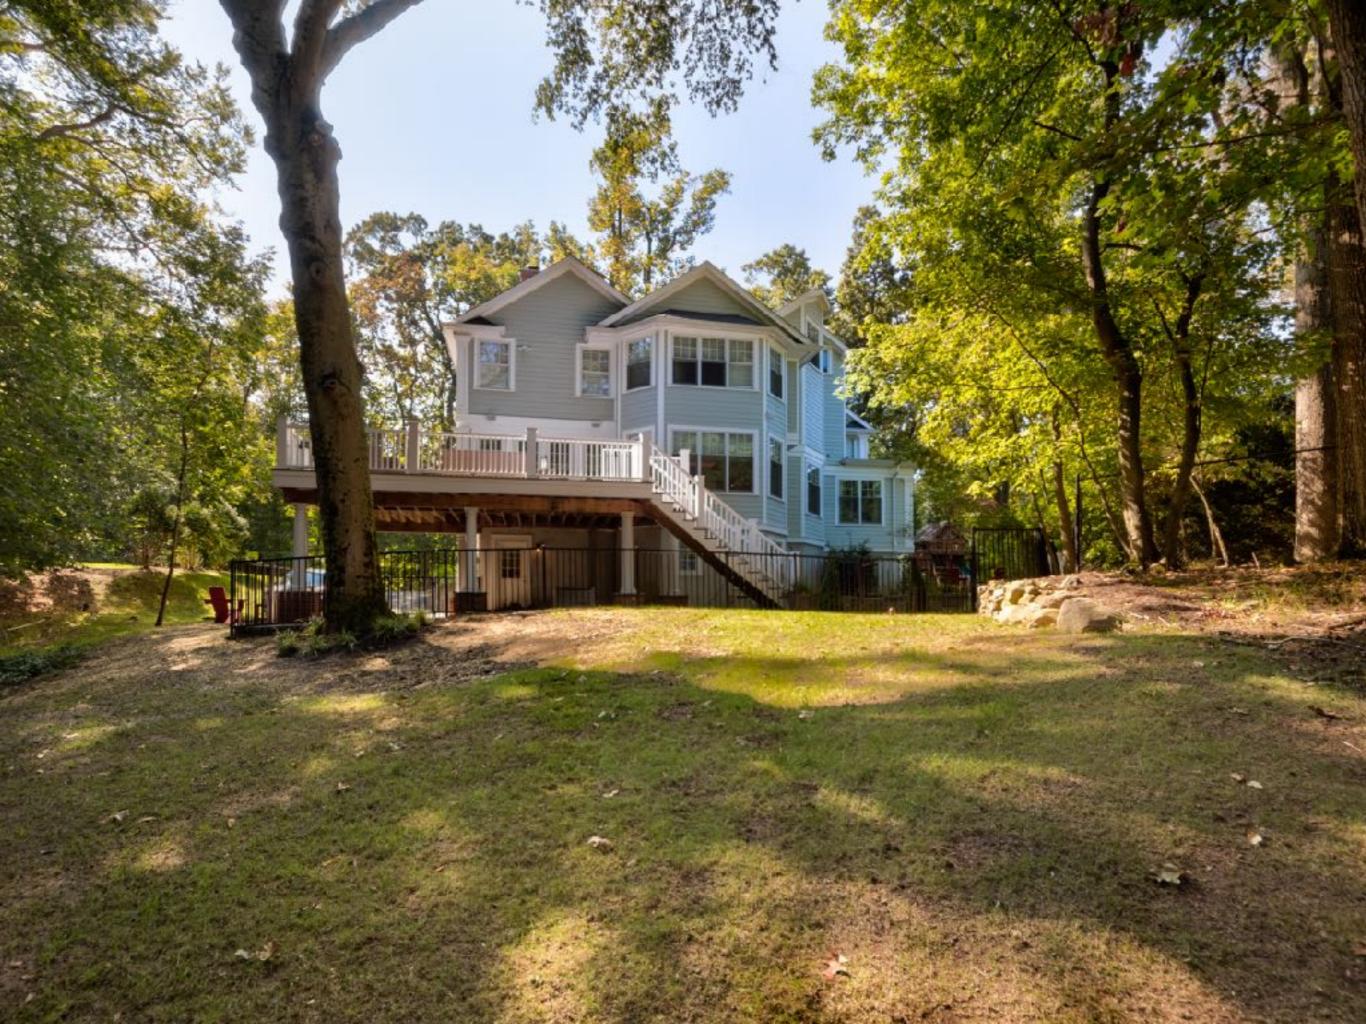

And that's not all! The Lower Level boasts an above ground Recreation Room perfect for endless hours of family entertainment, arts and crafts or exercise and spacious enough for multiple uses. There are gorgeous architectural details and closets galore to ensure that nothing will be out of place. Whether it's watching your favorite sports team, playing board games, or simply hanging out with friends you'll never want to leave this beautiful space. Additionally, the Lower Level boasts a Full Bathroom and large Mudroom with slate flooring, an abundance of storage and French doors to the outdoor patio. And there's more! The stunning private backyard with enormous maintenance free Azek deck, built-in stone fire pit area and play area with play set is the perfect place for parties, al fresco dining, or spending time with family and friends. This home is minutes away from transportation to New York City, fantastic shopping and restaurants and Blue Ribbon schools. This designer home won't last long!

## **Backyard**

- Outdoor patio featuring stone pavers, builtin stone fire pit with seating area, play area with gravel and play set
- Covered outdoor area featuring stone pavers
- Private backyard with mature trees for added privacy
- Large outdoor deck featuring Azek
  waterproof decking with area for grilling and
  sitting, wood look railing overlooking yard,
  French doors to Family Room and Kitchen