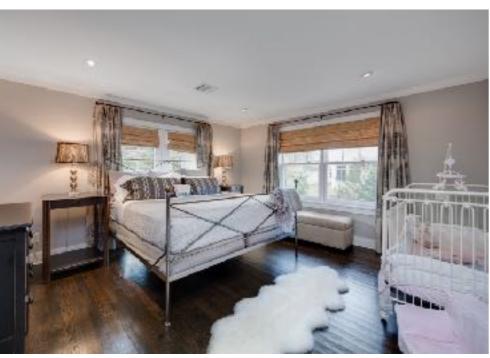

When you're ready to retire for the evening, the grand staircase, beaming with natural light, leads you to the second level with 4 spacious bedrooms and 3 full baths. The immensely private and spacious Master Bedroom Suite exudes comfort and style with cathedral ceilings, architectural moldings and oversized bowed windows for an abundance of natural light. The Master Suite is also functionally designed with an enormous Walk-In Closet/Dressing Area with custom white cabinetry with adjustable hanging, shelving and drawers. You won't want to leave the spa-like Master Bathroom complete with marble floors and countertops, soaking tub and steam shower. Down the hall, two large bedrooms are a designer's dream, steeped in sunlight and include generous double door walk-in closets and a Juliette balcony. A stunning Jack and Jill bathroom featuring penny tile, subway tile wainscoting and an adorable window seat will make bath time easy. An additional ensuite Bedroom on this level features hardwood floors and a walk-in closet with a Bathroom featuring marble floors, countertops and subway tile wainscoting. Laundry is a snap in the Second Level Laundry Room with custom white cabinetry, black quartz countertops and huge storage closet.

- two double hung windows, linen closet, toilet room with pocket door, marble floor, marble baseboards
- Ensuite Bedroom #2 featuring hardwood floors, baseboard molding, crown molding, recessed lighting, 4 double hung, walk-in closet, French doors toJuliette balcony
- Ensuite Bathroom #2 featuring marble floors, subway tile wainscoting, vanity with storage and marble countertop, recessed lighting, 2 light sconces with shades, shower over tub with subway tile surround
- Bedroom #3 featuring hardwood floors, baseboard molding, crown molding, recessed lighting, 2 double hung windows, recessed lighting, double door walk-in closet, French doors to Juliette balcony and shared access withBedroom #4 to Jack and Jill Bathroom
- Jack and Jill Bathroom featuring Penny tile flooring with antique finish, subway tile wainscoting, double vanities with storage and white quartz countertops, window seat with storage, 2 light sconces, linen closet, shower over tub with subway tile surround, double hung window
- Bedroom #4 featuring hardwood floors, baseboard molding, crown molding, recessed lighting, 2 double hung windows, 2 designer glass sconces, double door walk-in closet and shared access with Bedroom #3 to Jack and Jill Bathroom
- Laundry Room featuring tile floors, baseboard molding, crown molding, recessed lighting, custom white cabinetry with black quartz countertop and utility sink, LG front load washer, LG front load dryer, double hung window, closet
- Back Staircase with wood railing to Third Level featuring hardwood floors, landing with oversized double hung window, additional stairs to Third Level