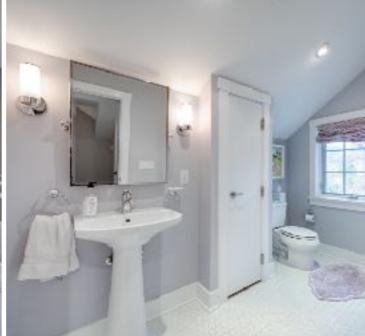

- two double hung windows, linen closet, toilet room with pocket door, marble floor, marble baseboards
- Ensuite Bedroom #2 featuring hardwood floors, baseboard molding, crown molding, recessed lighting, 4 double hung, walk-in closet, French doors toJuliette balcony
- Ensuite Bathroom #2 featuring marble floors, subway tile wainscoting, vanity with storage and marble countertop, recessed lighting, 2 light sconces with shades, shower over tub with subway tile surround
- Bedroom #3 featuring hardwood floors, baseboard molding, crown molding, recessed lighting, 2 double hung windows, recessed lighting, double door walk-in closet, French doors to Juliette balcony and shared access withBedroom #4 to Jack and Jill Bathroom
- Jack and Jill Bathroom featuring Penny tile flooring with antique finish, subway tile wainscoting, double vanities with storage and white quartz countertops, window seat with storage, 2 light sconces, linen closet, shower over tub with subway tile surround, double hung window
- Bedroom #4 featuring hardwood floors, baseboard molding, crown molding, recessed lighting, 2 double hung windows, 2 designer glass sconces, double door walk-in closet and shared access with Bedroom #3 to Jack and Jill Bathroom
- Laundry Room featuring tile floors, baseboard molding, crown molding, recessed lighting, custom white cabinetry with black quartz countertop and utility sink, LG front load washer, LG front load dryer, double hung window, closet
- Back Staircase with wood railing to Third Level featuring hardwood floors, landing with oversized double hung window, additional stairs to Third Level

#### Third Level

- Third Level Landing featuring hardwood floors, baseboard molding, crown molding, storage closet, doorway to Bedroom #5 area
- Bedroom #5 featuring hardwood floors, baseboard molding, vaulted ceilings, recessed lighting, double hung window, walkin closet for off-season storage featuring hardwood floors, recessed lighting, custom cabinetry with hanging, shelving and drawer space, vaulted ceiling, separate door to unfinished attic space
- Ensuite Bathroom featuring octagonal tile flooring, pedestal sink, recessed lighting, 2 light sconces, shower over tub with subway tile surround, linen closet, double hung window