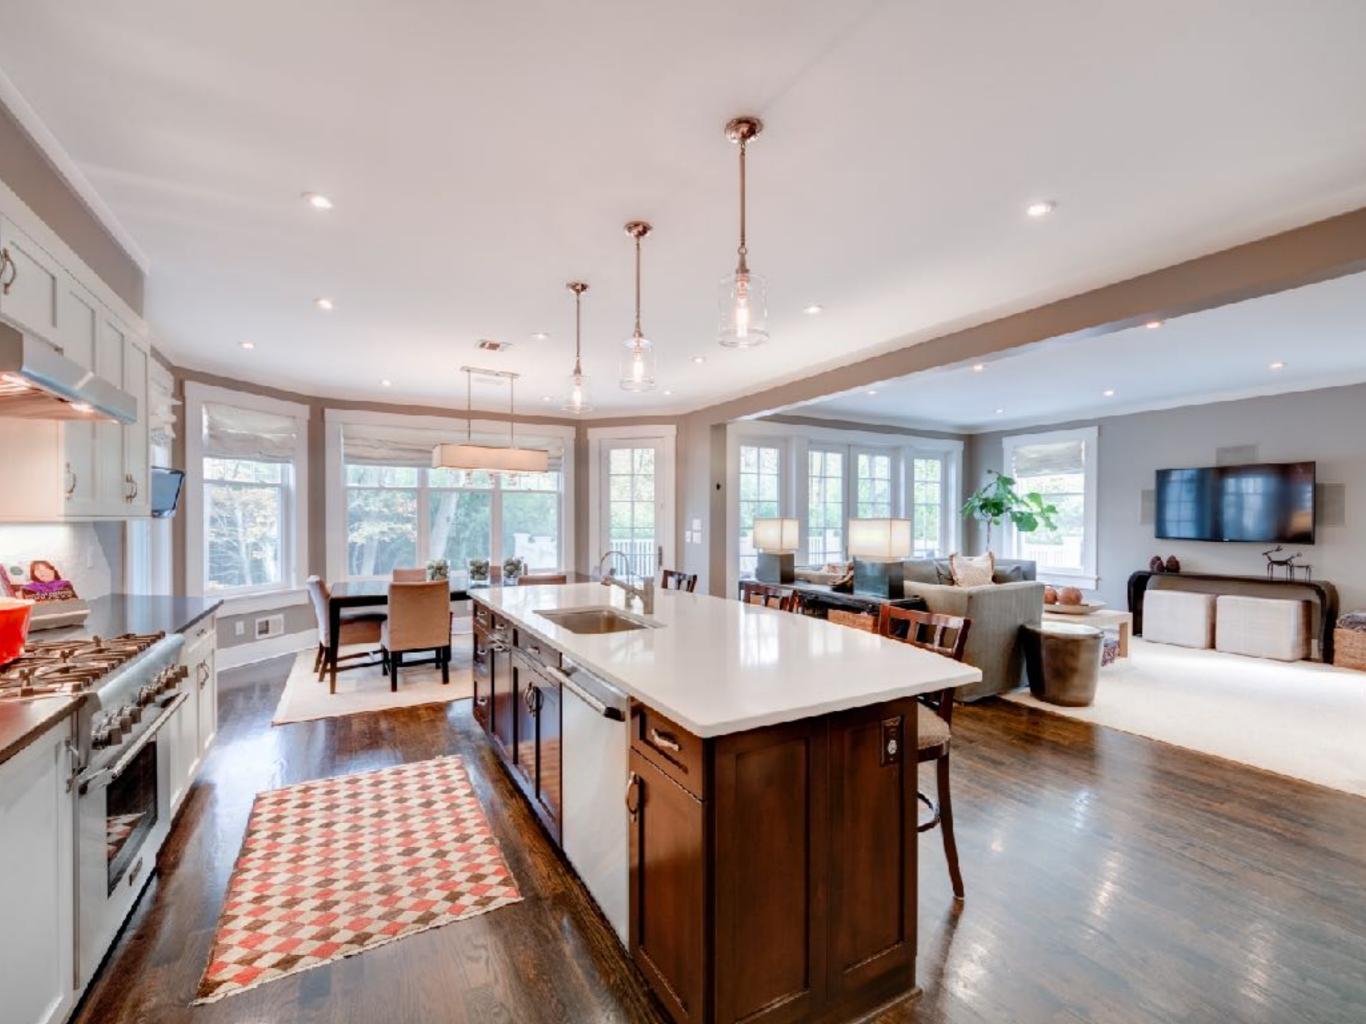

Drive down a beautiful tree-lined private road to this Custom Colonial home with stone paver walkway and bluestone front porch. Enter through the dark mahogany Entry Door graced with glass panels and sidelights. The intricate moldings, dark hardwood floors and designer light fixtures are just a few of the magnificent details that grab your attention. The Entry Foyer has a contemporary feel with an abundance of natural light with a Walk-In Coat Closet and views of the Living Room, Dining Room and Office. The gracious Living Room features amazing architectural detail such as a two-sided fireplace with floor to ceiling custom millwork flanked by French doors leading to the Family Room. The Family Room is an entertainer's dream with its stately fireplace, oversized windows and wall of French doors leading to the outdoor patio to make indoor and outdoor entertaining seamless. The Family Room open's to the Gourmet Chef's Kitchen, which will delight even the most sophisticated culinary artist. Crisp white custom wood cabinetry, black and white quartz countertops, gorgeous custom island with seating for 4, top of the line stainless steel appliances, including a steam and convection oven, all lend to the Kitchen's extraordinary style. The Walk-In Food Pantry ensures that everything is at your fingertips and the Breakfast Alcove with oversized bowed windows provides gorgeous views of the park-like setting making your morning coffee a treat. Flow through the warm Butler's Pantry featuring custom cabinetry to the Dining Room where architectural details abound. The gorgeous grass cloth and designer light fixtures will be where your family and friends love to gather and dine. The Office featuring an abundance of light, wainscoting and custom cabinetry will make work seem like more play. The Powder Room with marble countertops and wallpapered ceiling round out this level.

#### First Level

- Outside Entry featuring bluestone landing mahogany wood with glass paneled front door with sidelites
- Entry Foyer/Front Hallway featuring dark hardwood floors, baseboard molding, crown molding, recessed lighting, walk-in coat closet
- Staircase with wood railings to Second Level, separate staircase with wood railings to Lower Level, pendant light with drum shade, entry to Kitchen and Family Room
- Powder Room featuring hardwood floors, wainscoting, crown molding, recessed lighting, marble top vanity with storage, 2 designer sconces, wallpapered ceiling
- Living Room featuring hardwood floors, baseboard molding, crown molding, recessed lighting, two-sided fireplace with stone surround, stone base with floor to ceiling custom wood millwork flanked by French doors to Family Room, 3 double hung windows
- Gourmet Chef's Kitchen featuring hardwood floors, custom white cabinetry, white quartz and black quartz countertops, subway tile backsplash, recessed lighting, island with seating for 4 with storage, pendant lighting over island, oversized stainless steel sink with commercial style faucet, oversized stainless steel side-by- side Sub Zero Refrigerator/Freezer, Thermador Professional stainless steel oven range, Thermador Professional stainless steel dishwasher, Thermador Professional stainless steel built-in microwave, Thermador Professional stainless steel steam and convection oven, Thermador Professional stainless steel food warmer, walk-in food storage pantry, pocket door to Butler's pantry, open floor plan to Family Room
- Breakfast Area featuring hardwood floors, baseboard molding, crown molding, recessed lighting, pendant lighting, double hung bowed windows, glass paneled door to outdoor deck
- Butler's Pantry featuring hardwood floors, baseboard molding, crown molding, white custom cabinetry with glass door fronts, black quartz countertops, subway tile backsplash, stainless steel bar sink with faucet, Marvel wine refrigerator, walk in closet with floor to