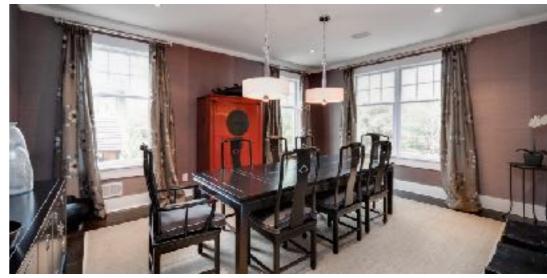

Drive down a beautiful tree-lined private road to this Custom Colonial home with stone paver walkway and bluestone front porch. Enter through the dark mahogany Entry Door graced with glass panels and sidelights. The intricate moldings, dark hardwood floors and designer light fixtures are just a few of the magnificent details that grab your attention. The Entry Foyer has a contemporary feel with an abundance of natural light with a Walk-In Coat Closet and views of the Living Room, Dining Room and Office. The gracious Living Room features amazing architectural detail such as a two-sided fireplace with floor to ceiling custom millwork flanked by French doors leading to the Family Room. The Family Room is an entertainer's dream with its stately fireplace, oversized windows and wall of French doors leading to the outdoor patio to make indoor and outdoor entertaining seamless. The Family Room open's to the Gourmet Chef's Kitchen, which will delight even the most sophisticated culinary artist. Crisp white custom wood cabinetry, black and white quartz countertops, gorgeous custom island with seating for 4, top of the line stainless steel appliances, including a steam and convection oven, all lend to the Kitchen's extraordinary style. The Walk-In Food Pantry ensures that everything is at your fingertips and the Breakfast Alcove with oversized bowed windows provides gorgeous views of the park-like setting making your morning coffee a treat. Flow through the warm Butler's Pantry featuring custom cabinetry to the Dining Room where architectural details abound. The gorgeous grass cloth and designer light fixtures will be where your family and friends love to gather and dine. The Office featuring an abundance of light, wainscoting and custom cabinetry will make work seem like more play. The Powder Room with marble countertops and wallpapered ceiling round out this level.

- ceiling shelving, pocket door to Dining Room and Front Hallway, Back Staircase to Lower Level
- Family Room featuring hardwood floors, baseboard molding, crown molding, recessed lighting, two sided fireplace with stone surround, stone base with floor to ceiling custom wood millwork flanked by French doors to Living Room, 2 double hung windows, French doors to outdoor deck, open floor plan to Kitchen
- Dining Room featuring hardwood floors, baseboard molding, crown molding, recessed lighting, 2 pendant light fixtures with drum shades, dark khaki grass cloth, entrance to Front Hallway, pocket door to Butler's Pantry, 4 double hung windows
- Office featuring hardwood floors, wainscoting, crown molding, recessed lighting, custom white built-in cabinetry with storage, window seat with storage, 3 double hung windows, French door to Front Hallway