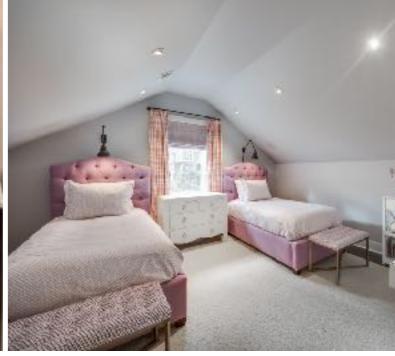

Expecting guests or hiring an au pair? The Third Level features a gigantic Bedroom/Bonus Room with beautiful arched ceilings and plenty of closet storage perfect for a nanny suite or guest room. The Third Level also features a huge walk- in closet with custom cabinetry with hanging, shelving and drawers for storing out-of-season clothing for the entire family! There's also a Full Bath to make any guest happy. This spacious Third Level adds tons of living space and functionality to the home.

#### Third Level

- Third Level Landing featuring hardwood floors, baseboard molding, crown molding, storage closet, doorway to Bedroom #5 area
- Bedroom #5 featuring hardwood floors, baseboard molding, vaulted ceilings, recessed lighting, double hung window, walkin closet for off-season storage featuring hardwood floors, recessed lighting, custom cabinetry with hanging, shelving and drawer space, vaulted ceiling, separate door to unfinished attic space
- Ensuite Bathroom featuring octagonal tile flooring, pedestal sink, recessed lighting, 2 light sconces, shower over tub with subway tile surround, linen closet, double hung window