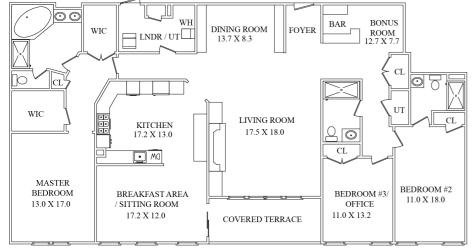

When it's time to retire for the night, the Master Suite awaits – a true picture of privacy and serenity. Here you'll find an abundance of space for all your belongings in the built-in custom designed dresser with quartzite top, oversized drawers and vanity table as well as in the His & Hers walk-in closets outfitted with custom shelving. Magnificent window treatments adorn the large window facing the woods outside, while a luxurious en suite bath with oversized soaking tub, glass enclosed marble shower and two sink vanity is just steps away. Family and guests will enjoy their own private spaces found in the two additional bedrooms located at the opposite end of the apartment. Bedroom #2 boasts an en suite bath, while Bedroom #3 is outfitted with a full wall built-in unit that's ideal should you choose to use this space a home office. A full Guest Bath just outside the third bedroom and a large coat closet with custom shelving and drawers complete the apartment's amenities.

# **ENTRY FOYER**

- Wide plank hardwood floors
- Crown molding and decorative picture frame moldings
- Light fixture

# LIVING ROOM

- Wide plank hardwood floors
- Crown moldings
- Custom designed wall unit surrounding gas fireplace with custom wood mantel and marble surround and hearth, shelving with LED lighting
- Large picture window with custom window treatments and view towards South Mountain Reservation
- Built-in ceiling speakers for Sonos sound system
- Recessed lighting
- Open to Dining Room

#### DINING ROOM

- Custom designed built-in storage cabinets
- Caesarstone buffet/serving surface
- LED Recessed lighting
- Venetian plaster accent wall with oversized decorative mirror
- Open to Living Room for easy expansion of dining table

# KITCHEN/BREAKFAST ROOM/SITTING AREA

- Custom cabinetry with granite counter tops, pantry with pull-out shelving, buffet with quartz top and storage cabinets below, stainless steel and smoked glass backsplash, under-cabinet lighting, peninsula island with breakfast bar; open to breakfast room/den featuring large windows with window treatments and solar shades; sliding doors to outdoor terrace with retractable screen
- High end stainless steel appliances including LG refrigerator/ freezer with water and ice dispenser in door, Thermador 5-burner gas cooktop, Thermador electric double wall oven with

#### BAR/BONUS ROOM

- Custom designed bar with quartz counter top, built-in Marvel mini refrigerator, display shelving and storage
- Recessed LED and pendant lighting
- · Built-in ceiling speakers for Sonos system

#### MASTER BEDROOM SUITE

- Bedroom featuring custom built-in dressers/vanity with quartz counter top, crown molding, carpet, large window with custom designed window treatments and electric solar shades
- His & Hers walk-in closets with custom California Closet shelving and storage
- Built-in ceiling speakers for Sonos system
- Wall mounted TV with Sonos soundbar
- Linen closet with shelving
- En Suite bath with marble floors, 2-sink Corian topped vanity, mirror and light fixtures above, storage cabinets below, large soaking tub with marble surround, glass enclosed marble shower with built-in shelves, separate room with comfort height toilet

# BEDROOM#2

- Carpet
- Closet with California closet shelving
- Large windows with window treatments and blackout shades
- En suite bath with marble tile, Corian topped vanity with mirror and light fixture above, storage below, shower over tub with sliding glass doors
- LED recessed lighting

#### BEDROOM#3/OFFICE

 Built-in wall unit with desk, file and storage cabinets, printer storage and under-cabinet lighting

- Carpe
- Double door closet with California Closet custom shelving
- · 2 large windows with Roman shades and solar shades
- LED recessed lighting

# **HALL BATHROOM**

 Marble tiled bath with Corian topped vanity, mirror above and storage below, glass enclosed marble walk-in shower

#### LAUNDRY ROOM

- Electrolux stacked front loading washer and dryer
- California Closets storage cabinets
- Ceramic tile floor
- Utility Sink
- Access to utilities
- Service entrance to hallway