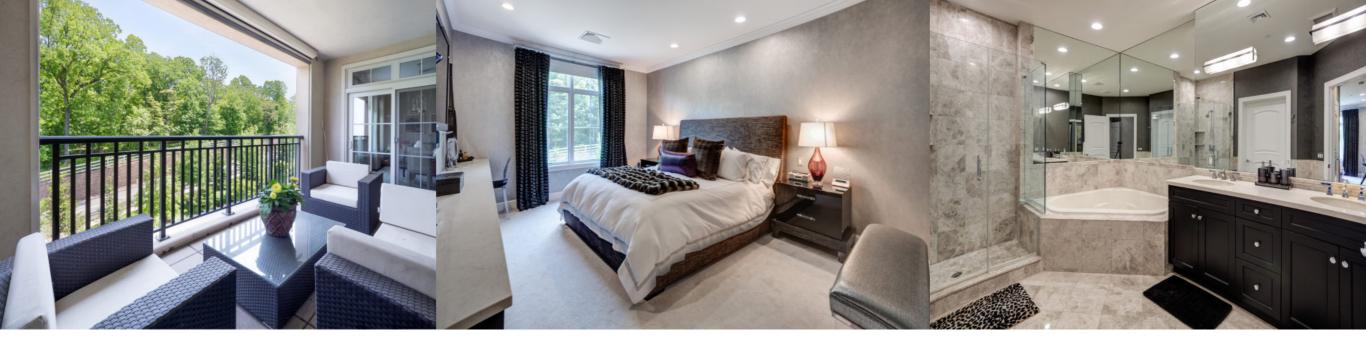

When it's time to retire for the night, the Master Suite awaits – a true picture of privacy and serenity. Here you'll find an abundance of space for all your belongings in the built-in custom designed dresser with quartzite top, oversized drawers and vanity table as well as in the His & Hers walk-in closets outfitted with custom shelving. Magnificent window treatments adorn the large window facing the woods outside, while a luxurious en suite bath with oversized soaking tub, glass enclosed marble shower and two sink vanity is just steps away. Family and guests will enjoy their own private spaces found in the two additional bedrooms located at the opposite end of the apartment. Bedroom #2 boasts an en suite bath, while Bedroom #3 is outfitted with a full wall built-in unit that's ideal should you choose to use this space a home office. A full Guest Bath just outside the third bedroom and a large coat closet with custom shelving and drawers complete the apartment's amenities.

#### MASTER BEDROOM SUITE

- Bedroom featuring custom built-in dressers/vanity with quartz counter top, crown molding, carpet, large window with custom designed window treatments and electric solar shades
- His & Hers walk-in closets with custom California Closet shelving and storage
- Built-in ceiling speakers for Sonos system
- Wall mounted TV with Sonos soundbar
- Linen closet with shelving
- En Suite bath with marble floors, 2-sink Corian topped vanity, mirror and light fixtures above, storage cabinets below, large soaking tub with marble surround, glass enclosed marble shower with built-in shelves, separate room with comfort height toilet