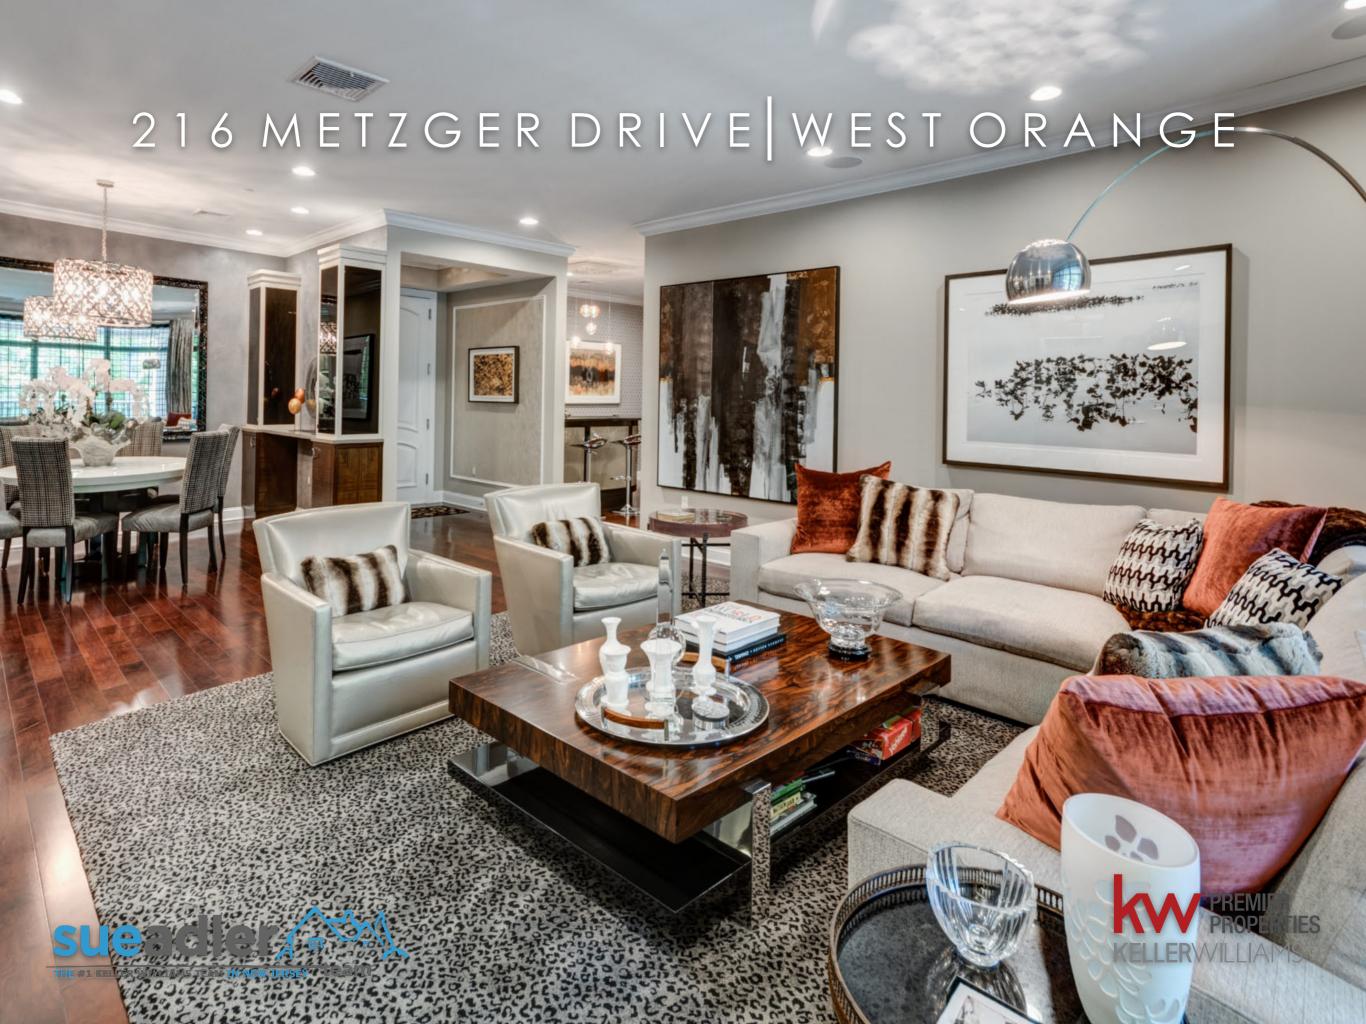

# LIVING ROOM

- Wide plank hardwood floors
- Crown moldings
- Custom designed wall unit surrounding gas fireplace with custom wood mantel and marble surround and hearth, shelving with LED lighting
- Large picture window with custom window treatments and view towards South Mountain Reservation
- Built-in ceiling speakers for Sonos sound system
- Recessed lighting
- Open to Dining Room

#### DINING ROOM

- Custom designed built-in storage cabinets
- Caesarstone buffet/serving surface
- LED Recessed lighting
- Venetian plaster accent wall with oversized decorative mirror
- Open to Living Room for easy expansion of dining table