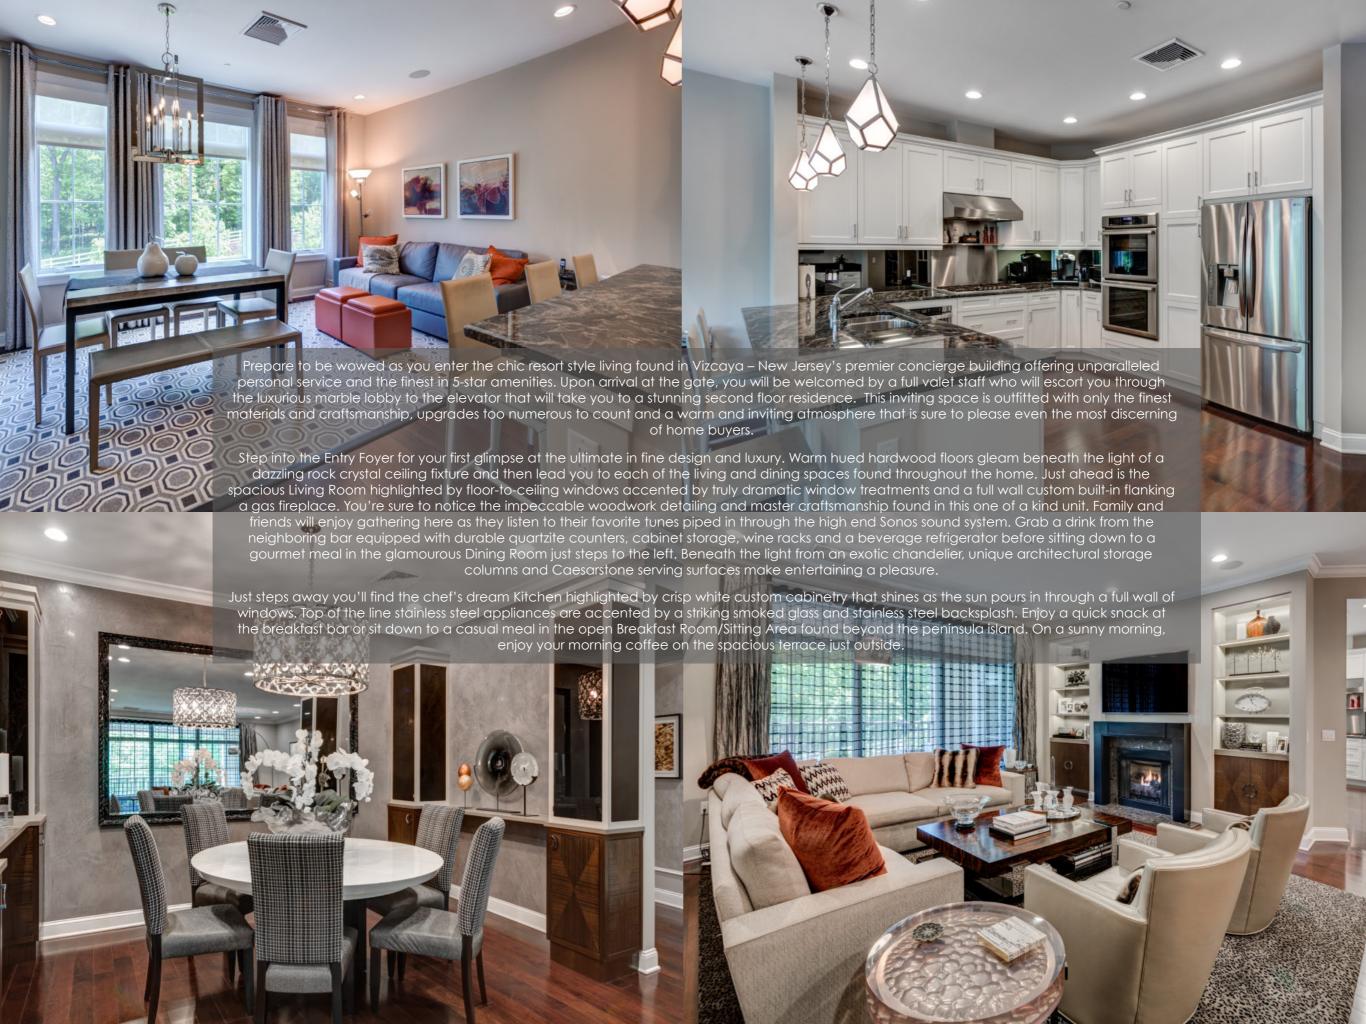

# LIVING ROOM

- Wide plank hardwood floors
- Crown moldings
- Custom designed wall unit surrounding gas fireplace with custom wood mantel and marble surround and hearth, shelving with LED lighting
- Large picture window with custom window treatments and view towards South Mountain Reservation
- Built-in ceiling speakers for Sonos sound system
- Recessed lighting
- Open to Dining Room

#### DINING ROOM

- Custom designed built-in storage cabinets
- Caesarstone buffet/serving surface
- LED Recessed lighting
- Venetian plaster accent wall with oversized decorative mirror
- Open to Living Room for easy expansion of dining table

# KITCHEN/BREAKFAST ROOM/SITTING AREA

- Custom cabinetry with granite counter tops, pantry with pull-out shelving, buffet with quartz top and storage cabinets below, stainless steel and smoked glass backsplash, under-cabinet lighting, peninsula island with breakfast bar; open to breakfast room/den featuring large windows with window treatments and solar shades; sliding doors to outdoor terrace with retractable screen
- High end stainless steel appliances including LG refrigerator/ freezer with water and ice dispenser in door, Thermador 5-burner gas cooktop, Thermador electric double wall oven with

convection, built-in Sharp microwave drawer, double sink with disposal, Bosch Silence Plus dishwasher

 LED recessed lighting, 3 chrome and glass pendant lights above island, built-in ceiling speakers for Sonos system