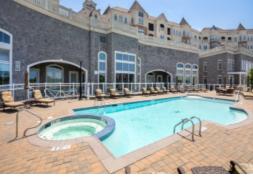

And there's more...Vizcaya offers extensive amenities for your luxurious lifestyle including valet parking, 24-hour security, a knowledgeable concierge staff, meticulously maintained grounds, indoor & outdoor pools, sauna, multiple card rooms and a well-equipped fitness center. The jaw-dropping panoramic views from the expansive outdoor veranda are just icing on the cake!

# ADDITIONAL FEATURES/UPGRADES

- LED recessed lighting throughout
- 2-zone forced air HVAC
- \$30,000K Sonos sound system with in ceiling sub-woofer and speakers throughout the apartment (TV and soundbar in Master Bedroom included)
- Oversized hallway coat closet with custom shelving
- 2 assigned indoor parking spaces in lower level garage (close to elevator)
- Private spacious storage room in lower level
- Conveniently located next to elevator bank
- Access to all Vizcaya amenities including:
- 24-hour concierge, club house (grand salon interior space and spectacular outdoor terrace, indoor & outdoor pools, wellappointed exercise room, sauna, jogging/biking path, tennis courts, multiple card rooms, media room, yoga/Massage Room, valet service, on-staff handyman)
- Jitney service to NYC transportation