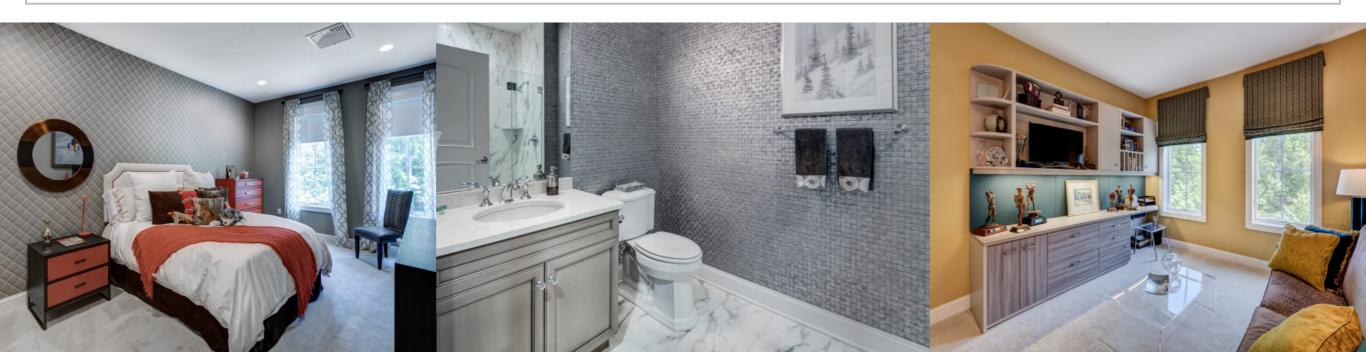

When it's time to retire for the night, the Master Suite awaits – a true picture of privacy and serenity. Here you'll find an abundance of space for all your belongings in the built-in custom designed dresser with quartzite top, oversized drawers and vanity table as well as in the His & Hers walk-in closets outfitted with custom shelving. Magnificent window treatments adorn the large window facing the woods outside, while a luxurious en suite bath with oversized soaking tub, glass enclosed marble shower and two sink vanity is just steps away. Family and guests will enjoy their own private spaces found in the two additional bedrooms located at the opposite end of the apartment. Bedroom #2 boasts an en suite bath, while Bedroom #3 is outfitted with a full wall built-in unit that's ideal should you choose to use this space a home office. A full Guest Bath just outside the third bedroom and a large coat closet with custom shelving and drawers complete the apartment's amenities.

# BEDROOM#2

- Carpet
- Closet with California closet shelving
- Large windows with window treatments and blackout shades
- En suite bath with marble tile, Corian topped vanity with mirror and light fixture above, storage below, shower over tub with sliding glass doors
- LED recessed lighting

#### BEDROOM#3/OFFICE

 Built-in wall unit with desk, file and storage cabinets, printer storage and under-cabinet lighting

- Carpe
- Double door closet with California Closet custom shelving
- · 2 large windows with Roman shades and solar shades
- LED recessed lighting

# **HALL BATHROOM**

 Marble tiled bath with Corian topped vanity, mirror above and storage below, glass enclosed marble walk-in shower