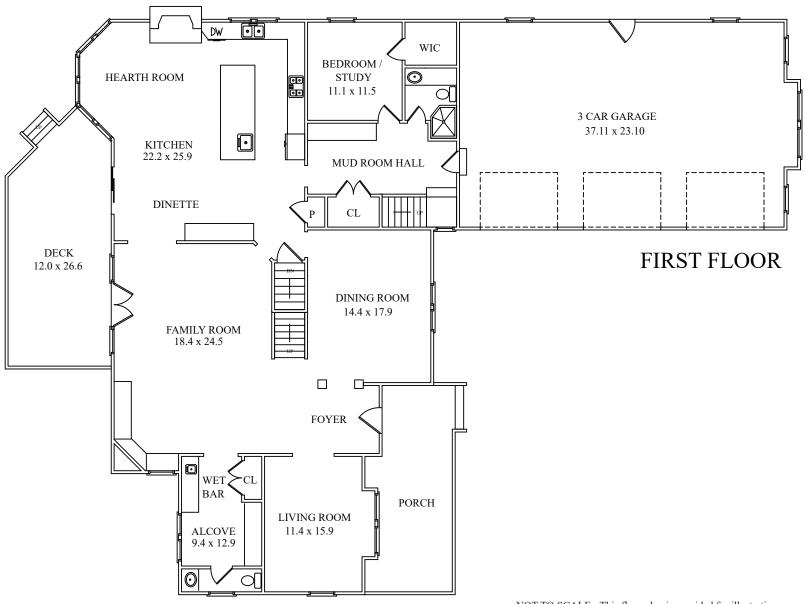

## THE FLOOR PLAN 792 Fairmount Avenue Chatham Township, New Jersey

NOT TO SCALE - This floor plan is provided for illustration purposes only. Room positions and dimensions are approximate and should be independently measured for accuracy.