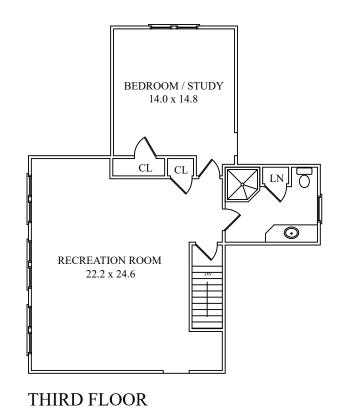

## THE FLOOR PLAN 792 Fairmount Avenue Chatham Township, New Jersey

NOT TO SCALE - This floor plan is provided for illustration purposes only. Room positions and dimensions are approximate and should be independently measured for accuracy.