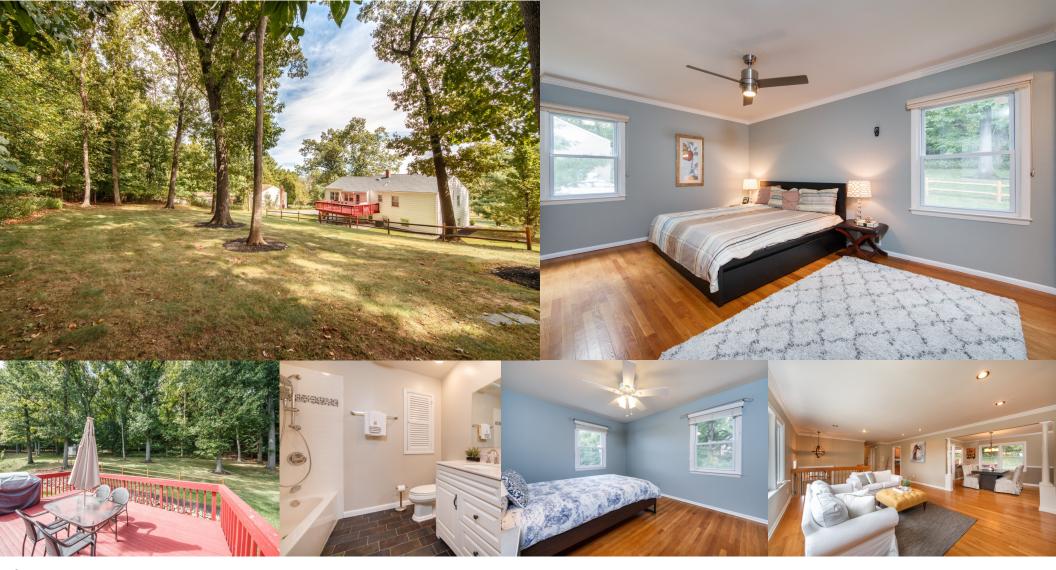

Step into the hallway to find the gorgeous, newly renovated Hallway Bathroom, with stunning chalk-colored stone floors, an impressive vanity, and large shower over tub with subway tile and mosaic detail. Two nicely sized Bedrooms are also on the First Level, each with hardwood floors, large closets, and convenient ceiling fans. Your Master Bedroom features two nice-sized closets, one of which has custom shelving for all your shoes and accessories. The Master Bathroom also features recent sophisticated upgrades throughout.

Walk downstairs to your Finished Basement that includes a Recreation Room with new wall-to-wall carpeting and plenty of room for your favorite comfy sectional and large-screen TV. Use the room off the Rec Room area as your 4<sup>th</sup> Bedroom, Office, or home gym. With big windows, wall-to-wall carpeting, and a closet, you can use this multi-functional space in any way to meet your needs. You will also find a newly updated Powder Room and a Laundry Room. 22 Cliffside Drive features a spacious back and front yard, and large back deck for summertime entertaining. The wood deck has a gas grill hookup so your home can be the talk of the neighborhood for standout BBQs.