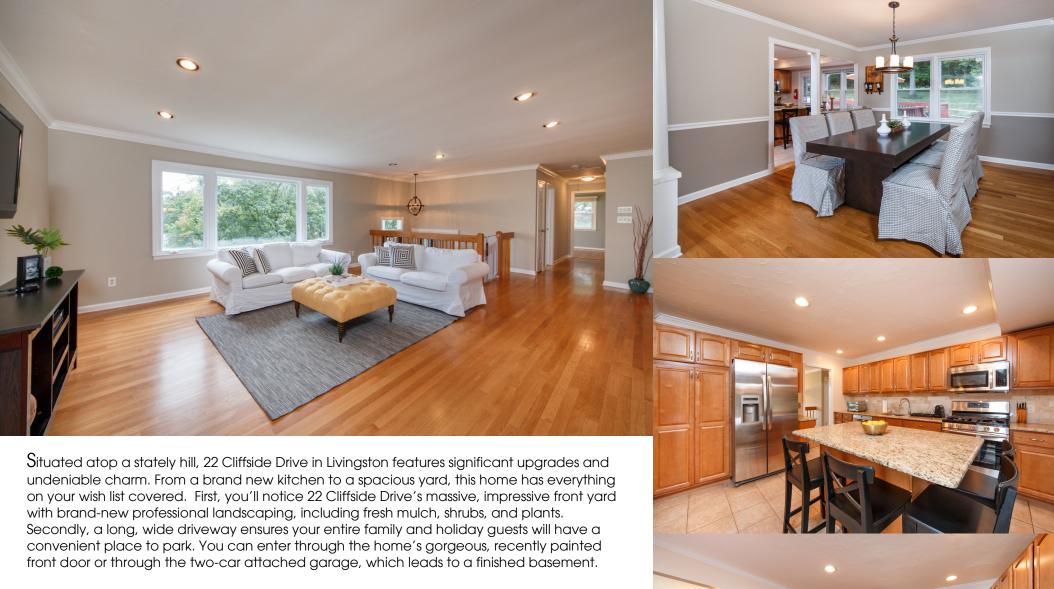

Upon entering, you will find a convenient coat closet to store everyone's jackets, shoes, and sports equipment. Next, head up the immaculate, sunny hardwood floors into your new living room. Extra touches such as crown molding and a large bay window gives the Living Room a truly polished appearance. Continue into the Dining Room, a spacious area with hardwood floors and an elegant chair rail. A freshly renovated kitchen awaits you and your family off the Dining Room. With all new top-of-the-line, stainless steel appliances, including an LG refrigerator, Bosch dishwasher, and Samsung range, even the most inexperienced chef can prepare fabulous home-cooked meals. Serve Saturday morning pancakes on the breakfast bar and keep all food items and utensils organized in the Kitchen's plethora of cabinets and drawers.