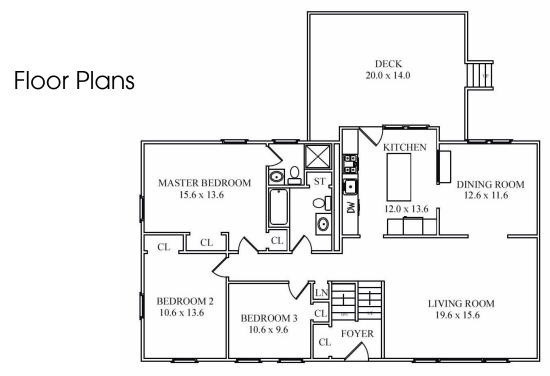

## Upper Level

- Living Room with hardwood floors, crown molding, recessed lighting, large bay window
- Dining Room with hardwood floors, chair rail, and crown molding
- Kitchen with brand new stainless steel appliances, including an LG refrigerator with ice maker and water filter, Samsung gas oven, Bosch dishwasher, and LG built-in microwave, brand new granite countertops, new stainless steel sink, new tile backsplash, new blinds, new granite island, tile floors, and new granite breakfast bar
- Master Bedroom with hardwood floors, new ceiling fan, two closets with shelving, custom window treatments, and en suite bathroom
- Master Bathroom with tile floors, new vanity, new toilet, stand-up stall shower with brand new frosted glass door, new light fixtures
- Hallway Bathroom with brand new stone tile, vanity, brand new bathtub/shower combination, subway tile and mosaic backsplash
- Bedroom #2 with hardwood floors, brand new ceiling fan, closet, new custom blinds, and fresh paint
- Bedroom #3 with hardwood floors, ceiling fan, closet with storage shelves

## Lower Level

- Finished basement
- Recreation room with brand new wall-to-wall carpet, track lighting, and large windows
- Bedroom #4 with new wall-to-wall carpet, large windows, sliding-door closet, and new light fixture
- Powder Room with new tile floors, vanity with drawers and storage, new toilet, and new light fixtures
- Laundry Room with newer Samsung oversized washer and dryer
- Two-car attached garage

Cell: (973) 464-9129 Office: (973) 376-0033 x101 Sue@sueadler.com www.sueadler.com/22Cliffside

**UPPER LEVEL** 

LOWER LEVEL

NOT TO SCALE - This floor plan is provided for illustration purposes only. Room positions and dimensions are approximate and should be independently measured for accuracy