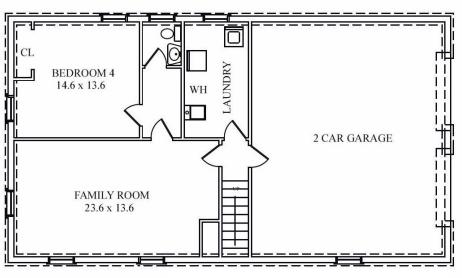

Walk downstairs to your Finished Basement that includes a Recreation Room with new wall-to-wall carpeting and plenty of room for your favorite comfy sectional and large-screen TV. Use the room off the Rec Room area as your 4<sup>th</sup> Bedroom, Office, or home gym. With big windows, wall-to-wall carpeting, and a closet, you can use this multi-functional space in any way to meet your needs. You will also find a newly updated Powder Room and a Laundry Room. 22 Cliffside Drive features a spacious back and front yard, and large back deck for summertime entertaining. The wood deck has a gas grill hookup so your home can be the talk of the neighborhood for standout BBQs.

## Lower Level

- Finished basement
- Recreation room with brand new wall-to-wall carpet, track lighting, and large windows
- Bedroom #4 with new wall-to-wall carpet, large windows, sliding-door closet, and new light fixture
- Powder Room with new tile floors, vanity with drawers and storage, new toilet, and new light fixtures
- Laundry Room with newer Samsung oversized washer and dryer
- Two-car attached garage