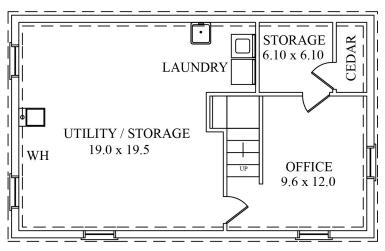

At the end of the day, retire upstairs to find three spacious bedrooms with a updated shared hall Bathroom, as well as a large Master Bedroom Suite, complete with a full updated en-suite Master Bathroom and walk-in closet. Back downstairs in the Lower Level find a conveniently located home office, which could easily be set up as a playroom, if desired - the options are endless. Outside you will find a spacious rear yard and patio, perfect for all of your outdoor activities!

Room positions and dimensions are approximate and should be independently measured for accuracy.

SECOND FLOOR

LOWER LEVEL

Cell: (973) 464-9129 Office: (973) 376-0033 x101 Sue@SueAdler.com www.sueadler.com/25Sherbrooke