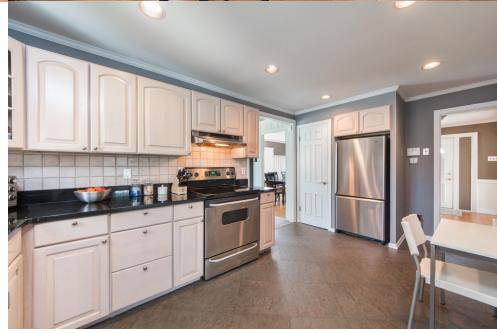

I his picture perfect, 3 bedroom, 2 bathroom Colonial home is truly move in condition - just unpack and enjoy! The recently upgraded Kitchen features granite countertops, stainless steel appliances and a stunning slate floor. The Dining Room features hardwood floors and gorgeous paneled ¾ walls. This is the ideal entertaining and everyday living home with a convenient 1st floor Family Room, as well as charming covered porch located conveniently off the Kitchen. This immaculate home has it all!