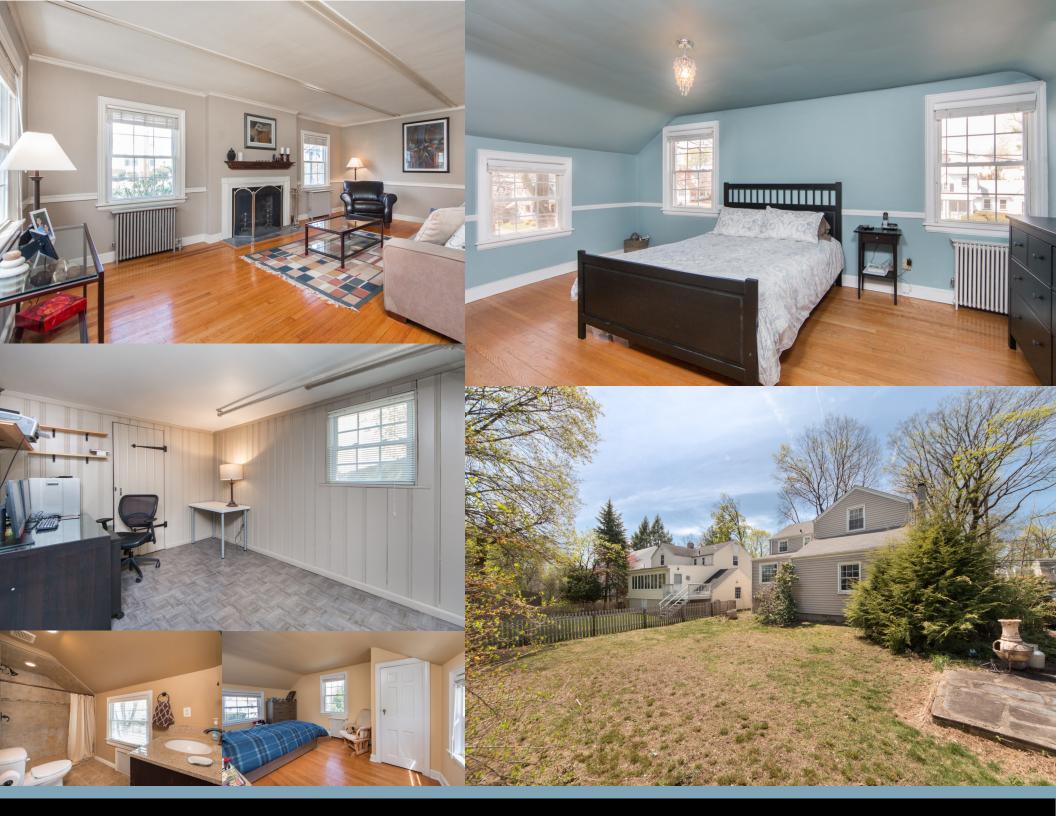

At the end of the day, retire upstairs to find three spacious bedrooms with a updated shared hall Bathroom, as well as a large Master Bedroom Suite, complete with a full updated en-suite Master Bathroom and walk-in closet. Back downstairs in the Lower Level find a conveniently located home office, which could easily be set up as a playroom, if desired - the options are endless. Outside you will find a spacious rear yard and patio, perfect for all of your outdoor activities!