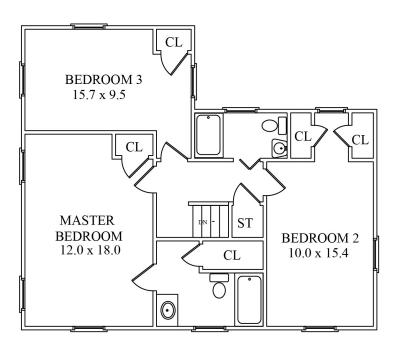

At the end of the day, retire upstairs to find three spacious bedrooms with a updated shared hall Bathroom, as well as a large Master Bedroom Suite, complete with a full updated en-suite Master Bathroom and walk-in closet. Back downstairs in the Lower Level find a conveniently located home office, which could easily be set up as a playroom, if desired - the options are endless. Outside you will find a spacious rear yard and patio, perfect for all of your outdoor activities!

Room positions and dimensions are approximate and should be independently measured for accuracy.

SECOND FLOOR

LOWER LEVEL

Cell: (973) 464-9129 Office: (973) 376-0033 x101 Sue@SueAdler.com www.sueadler.com/25Sherbrooke