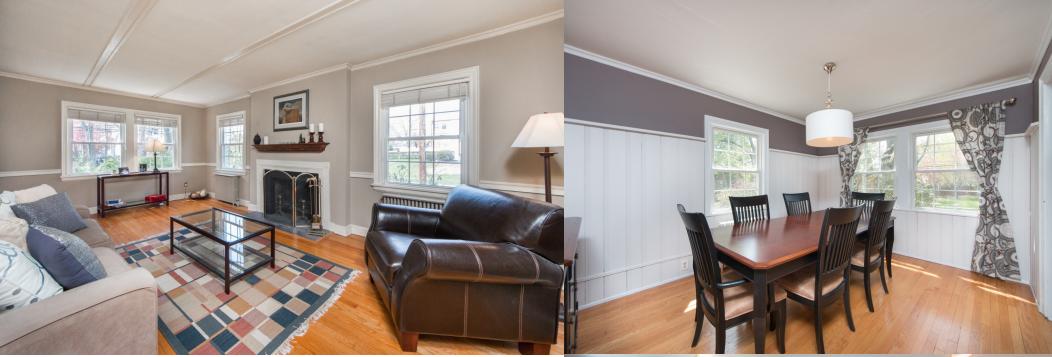

I his picture perfect, 3 bedroom, 2 bathroom Colonial home is truly move in condition - just unpack and enjoy! The recently upgraded Kitchen features granite countertops, stainless steel appliances and a stunning slate floor. The Dining Room features hardwood floors and gorgeous paneled ¾ walls. This is the ideal entertaining and everyday living home with a convenient 1st floor Family Room, as well as charming covered porch located conveniently off the Kitchen. This immaculate home has it all!