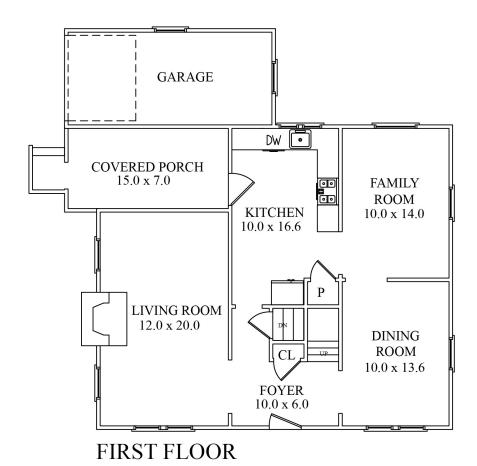

I his picture perfect, 3 bedroom, 2 bathroom Colonial home is truly move in condition - just unpack and enjoy! The recently upgraded Kitchen features granite countertops, stainless steel appliances and a stunning slate floor. The Dining Room features hardwood floors and gorgeous paneled ¾ walls. This is the ideal entertaining and everyday living home with a convenient 1st floor Family Room, as well as charming covered porch located conveniently off the Kitchen. This immaculate home has it all!

With its extremely desirable setting, Blue Ribbon schools, easy commute to NYC and access to world class shopping and restaurants, 25 Sherbrooke Parkway is the perfect place to call home.

NOT TO SCALE - This floor plan is provided for illustration purposes only.

Room positions and dimensions are approximate and should be independently measured for accuracy.

SECOND FLOOR

LOWER LEVEL

Cell: (973) 464-9129 Office: (973) 376-0033 x101 Sue@SueAdler.com www.sueadler.com/25Sherbrooke