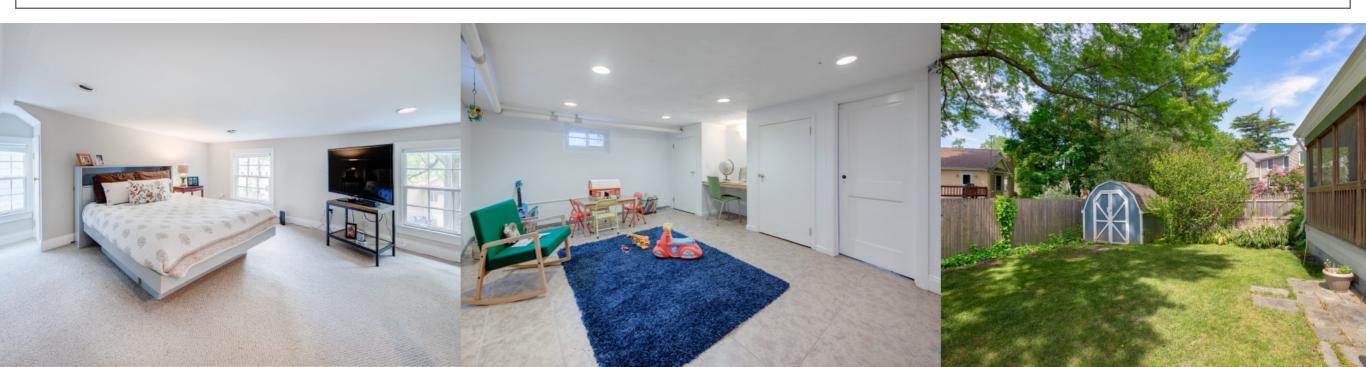

And there's more! The Lower Level features plenty of storage and a spacious Recreation Room with plenty of room for arts and crafts and movie-watching. A large Laundry/Storage Room rounds out the Lower Level.

### THIRD LEVEL

- Office/Guest Room featuring carpeting, recessed lighting, baseboard molding, 3 windows
- Bonus Room/Walk-in Closet featuring carpeting, recessed lighting, 2 windows, built in shelving, hanging storage

### LOWER LEVEL

- Carpeted staircase to Lower Level
- Recreation Room featuring tile flooring, recessed lighting, 2 Storage Closets, built-in desk, Fujitsu ductless air conditioner
- Large Storage/Utility Room
- Laundry Room featuring tile flooring, Whirlpool washer, Maytag dryer, utility sink
- Sump pump and French drains

### ADDITIONAL FEATURES & UPGRADES

- Security System
- Lovely front area with plantings, bluestone paths
- Rear Bluestone Patio
- Fully fenced in backyard
- Storage Shed

THIRD LEVEL