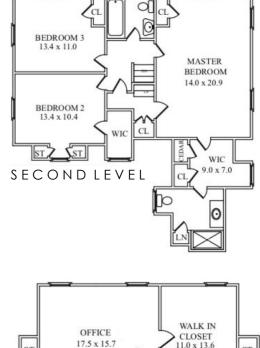

Ready to retire for the evening? Walk up the stately staircase to the elegant 2<sup>nd</sup> Floor where you can enjoy immense privacy in the roomy Master Bedroom Suite complete with a huge Walk In Closet, a second Closet and a spacious spa-like bath with radiant heat. Two additional Bedrooms boast generous closets and abundant windows allowing for plenty of light. A tasteful Full Hall Bathroom rounds out the Second Level. Don't miss the finished Third Level where there are two large rooms with endless possibilities for an office, guest room, storage or children's playroom!

#### SECOND LEVEL

- Master Bedroom Suite featuring hardwood floors, 3 windows, Closet, Walk In Closet with custom shelving and hanging storage and 2 additional closets within (one is a cedar closet), baseboard molding, crown molding, flush mount light fixture, door to 3<sup>rd</sup> floor staircase, original glass door hardware
- Master Bathroom featuring heated tumbled floor tile and wainscoting, custom wood vanity with bead board detail, granite countertop, medicine cabinet, frameless glass door shower with tile surround, seat and both "rain" and handheld shower, Linen Closet with floor to ceiling shelving, fan, towel warmer, radiant heat
- Bedroom #2 featuring carpeting, ceiling fan/light fixture, 2 windows, Large Closet, baseboard molding, crown molding
- Bedroom #3 featuring carpeting, ceiling fan/light fixture, 2 windows, baseboard molding, crown molding, Closet
- Full Hall Bathroom featuring tile flooring, tile wainscoting, original pedestal sink, shower over tub with tile surround, window

### THIRD LEVEL

- Office/Guest Room featuring carpeting, recessed lighting, baseboard molding, 3 windows
- Bonus Room/Walk-in Closet featuring carpeting, recessed lighting, 2 windows, built in shelving, hanging storage