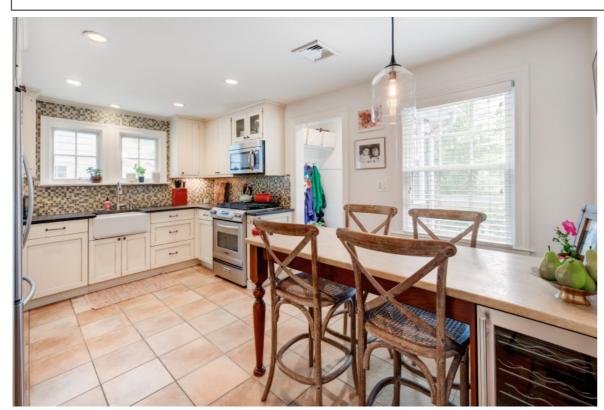

Drive up the beautiful tree-lined streef. The meandering bluestone walkway, charming shutters and front garden make for the ultimate in curb appeal. Enter into the Entry Foyer glowing with natural light and featuring a graceful staircase leading to the 2 Floor. Move into the sun-drenched Living Room with its statement fireplace, gleaming hardwood floors and fabulous Dry Bar perfect for mixing cocktails. Elegant dinner parties await in the spacious Dining Room featuring hardwood floors, an ultra-chic light fixture and a china cabinet to hold all of your family heirlooms. Move into the Gourmet Chef's Kitchen where you are sure to be impressed. Fantastic custom cabinetry, Jerusalem slate countertops and top-of-the-line Kitchen Aid and Marvel appliances are the best in form and function. Flow easily from the Kitchen to the enormous sundrenched Family Room perfect for movie and game night. The Family Room leads out to the magical Sun Porch complete with a shiplap ceiling, screens at three exposures, warm string lights and beautiful views of the property beyond. Whether it's all fresco dining or just spending time with friends, this is THE perfect spot for your spring and summer evenings. Both the Kitchen and Sun Porch lead to the tranquil backyard which is ideal for play, relaxation or simply roasting marshmallows with friends. A conveniently located Mud Room and well-appointed Powder Room round out the First Level.

### FIRST LEVEL

- Entry Foyer featuring door with transom, hardwood floors, semi-flush mount light fixture, stairway to Second Level, Coat Closet, baseboard molding, crown molding
- Living Room featuring hardwood floors, fireplace with brick surround and custom millwork mantle, built ins with open and concealed storage, paneled accent wall, baseboard molding, crown molding, 4 windows, built-in Dry Bar featuring cabinetry, open shelving and mirrored backsplash, track lighting in bar
- Family Room featuring hardwood floors, recessed lighting, 2 windows with wood blinds, French door to Sun Porch, baseboard molding, crown molding, audio speakers
- Sun Porch featuring bluestone flooring, natural wood shiplap ceiling, custom wood framing with screens at 3 exposures, audio speakers, screened door to backyard
- Gourmet Chef's Kitchen featuring ceramic floor tile, custom cabinetry, Jerusalem slate countertops, mosaic glass tile backsplash, farm sink, commercial style fixture, island with travertine countertop and seating space for 4, furniture style built ins/ cabinetry that includes concealed, open and glass door storage, 3 windows, wood blinds, stainless Kitchen Aid refrigerator/freezer, Kitchen Aid stainless microwave, Kitchen Aid stainless 4 burner oven/ range, Kitchen Aid stainless built in microwave, Kitchen Aid fully integrated dishwasher, Marvel beverage refrigerator at island, decorative ledge over sink, baseboard molding, recessed
- Mud Room featuring ceramic floor tile, bead board wainscoting, shelves and hanging storage, window seat, door to backyard, baseboard molding
- Dining Room featuring hardwood floors, modern globe chandelier, 3 windows, corner China Cabinet with