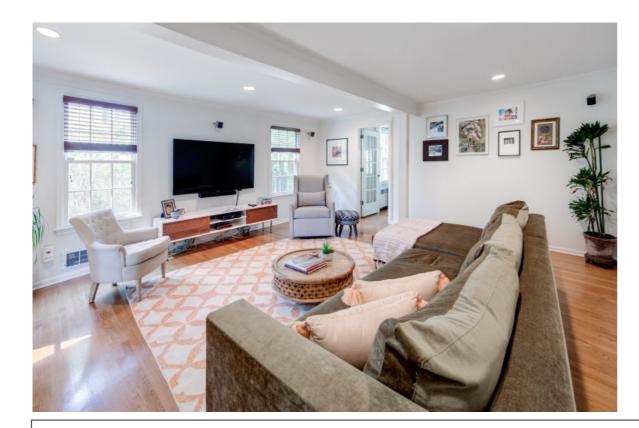

Drive up the beautiful tree-lined streef. The meandering bluestone walkway, charming shutters and front garden make for the ultimate in curb appeal. Enter into the Entry Foyer glowing with natural light and featuring a graceful staircase leading to the 2 Floor. Move into the sun-drenched Living Room with its statement fireplace, gleaming hardwood floors and fabulous Dry Bar perfect for mixing cocktails. Elegant dinner parties await in the spacious Dining Room featuring hardwood floors, an ultra-chic light fixture and a china cabinet to hold all of your family heirlooms. Move into the Gourmet Chef's Kitchen where you are sure to be impressed. Fantastic custom cabinetry, Jerusalem slate countertops and top-of-the-line Kitchen Aid and Marvel appliances are the best in form and function. Flow easily from the Kitchen to the enormous sundrenched Family Room perfect for movie and game night. The Family Room leads out to the magical Sun Porch complete with a shiplap ceiling, screens at three exposures, warm string lights and beautiful views of the property beyond. Whether it's all fresco dining or just spending time with friends, this is THE perfect spot for your spring and summer evenings. Both the Kitchen and Sun Porch lead to the tranquil backyard which is ideal for play, relaxation or simply roasting marshmallows with friends. A conveniently located Mud Room and well-appointed Powder Room round out the First Level.

### FIRST LEVEL

- Entry Foyer featuring door with transom, hardwood floors, semi-flush mount light fixture, stairway to Second Level, Coat Closet, baseboard molding, crown molding
- Living Room featuring hardwood floors, fireplace with brick surround and custom millwork mantle, built ins with open and concealed storage, paneled accent wall, baseboard molding, crown molding, 4 windows, built-in Dry Bar featuring cabinetry, open shelving and mirrored backsplash, track lighting in bar
- Family Room featuring hardwood floors, recessed lighting, 2 windows with wood blinds, French door to Sun Porch, baseboard molding, crown molding, audio speakers
- Sun Porch featuring bluestone flooring, natural wood shiplap ceiling, custom wood framing with screens at 3 exposures, audio speakers, screened door to backyard
- Gourmet Chef's Kitchen featuring ceramic floor tile, custom cabinetry, Jerusalem slate countertops, mosaic glass tile backsplash, farm sink, commercial style fixture, island with travertine countertop and seating space for 4, furniture style built ins/ cabinetry that includes concealed, open and glass door storage, 3 windows, wood blinds, stainless Kitchen Aid refrigerator/freezer, Kitchen Aid stainless microwave, Kitchen Aid stainless 4 burner oven/ range, Kitchen Aid stainless built in microwave, Kitchen Aid fully integrated dishwasher, Marvel beverage refrigerator at island, decorative ledge over sink, baseboard molding, recessed
- Mud Room featuring ceramic floor tile, bead board wainscoting, shelves and hanging storage, window seat, door to backyard, baseboard molding
- Dining Room featuring hardwood floors, modern globe chandelier, 3 windows, corner China Cabinet with