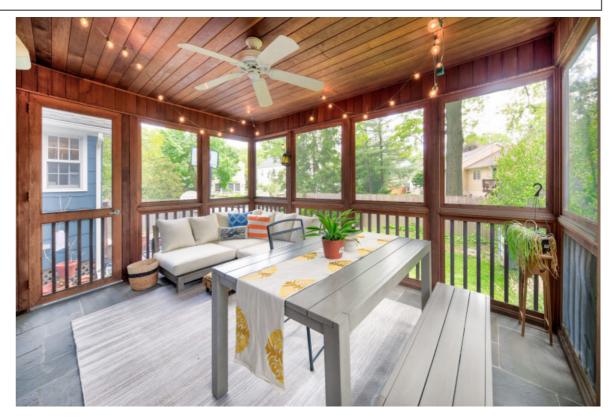

Drive up the beautiful tree-lined streef. The meandering bluestone walkway, charming shutters and front garden make for the ultimate in curb appeal. Enter into the Entry Foyer glowing with natural light and featuring a graceful staircase leading to the 2 Floor. Move into the sun-drenched Living Room with its statement fireplace, gleaming hardwood floors and fabulous Dry Bar perfect for mixing cocktails. Elegant dinner parties await in the spacious Dining Room featuring hardwood floors, an ultra-chic light fixture and a china cabinet to hold all of your family heirlooms. Move into the Gourmet Chef's Kitchen where you are sure to be impressed. Fantastic custom cabinetry, Jerusalem slate countertops and top-of-the-line Kitchen Aid and Marvel appliances are the best in form and function. Flow easily from the Kitchen to the enormous sundrenched Family Room perfect for movie and game night. The Family Room leads out to the magical Sun Porch complete with a shiplap ceiling, screens at three exposures, warm string lights and beautiful views of the property beyond. Whether it's all fresco dining or just spending time with friends, this is THE perfect spot for your spring and summer evenings. Both the Kitchen and Sun Porch lead to the tranquil backyard which is ideal for play, relaxation or simply roasting marshmallows with friends. A conveniently located Mud Room and well-appointed Powder Room round out the First Level.

### FIRST LEVEL

- Entry Foyer featuring door with transom, hardwood floors, semi-flush mount light fixture, stairway to Second Level, Coat Closet, baseboard molding, crown molding
- Living Room featuring hardwood floors, fireplace with brick surround and custom millwork mantle, built ins with open and concealed storage, paneled accent wall, baseboard molding, crown molding, 4 windows, built-in Dry Bar featuring cabinetry, open shelving and mirrored backsplash, track lighting in bar
- Family Room featuring hardwood floors, recessed lighting, 2 windows with wood blinds, French door to Sun Porch, baseboard molding, crown molding, audio speakers
- Sun Porch featuring bluestone flooring, natural wood shiplap ceiling, custom wood framing with screens at 3 exposures, audio speakers, screened door to backyard
- Gourmet Chef's Kitchen featuring ceramic floor tile, custom cabinetry, Jerusalem slate countertops, mosaic glass tile backsplash, farm sink, commercial style fixture, island with travertine countertop and seating space for 4, furniture style built ins/ cabinetry that includes concealed, open and glass door storage, 3 windows, wood blinds, stainless Kitchen Aid refrigerator/freezer, Kitchen Aid stainless microwave, Kitchen Aid stainless 4 burner oven/ range, Kitchen Aid stainless built in microwave, Kitchen Aid fully integrated dishwasher, Marvel beverage refrigerator at island, decorative ledge over sink, baseboard molding, recessed
- Mud Room featuring ceramic floor tile, bead board wainscoting, shelves and hanging storage, window seat, door to backyard, baseboard molding
- Dining Room featuring hardwood floors, modern globe chandelier, 3 windows, corner China Cabinet with