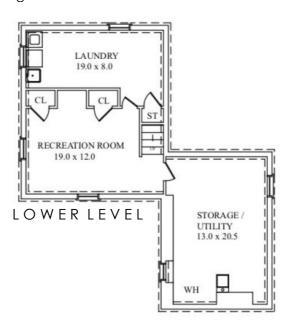

And there's more! The Lower Level features plenty of storage and a spacious Recreation Room with plenty of room for arts and crafts and movie-watching. A large Laundry/Storage Room rounds out the Lower Level.

### LOWER LEVEL

- Carpeted staircase to Lower Level
- Recreation Room featuring tile flooring, recessed lighting, 2 Storage Closets, built-in desk, Fujitsu ductless air conditioner
- Large Storage/Utility Room
- Laundry Room featuring tile flooring, Whirlpool washer, Maytag dryer, utility sink
- Sump pump and French drains