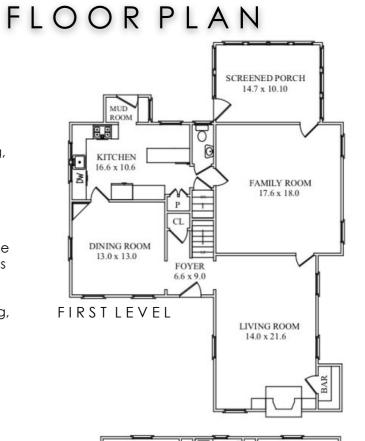

Drive up the beautiful tree-lined streef. The meandering bluestone walkway, charming shutters and front garden make for the ultimate in curb appeal. Enter into the Entry Foyer glowing with natural light and featuring a graceful staircase leading to the 2 Floor. Move into the sun-drenched Living Room with its statement fireplace, gleaming hardwood floors and fabulous Dry Bar perfect for mixing cocktails. Elegant dinner parties await in the spacious Dining Room featuring hardwood floors, an ultra-chic light fixture and a china cabinet to hold all of your family heirlooms. Move into the Gourmet Chef's Kitchen where you are sure to be impressed. Fantastic custom cabinetry, Jerusalem slate countertops and top-of-the-line Kitchen Aid and Marvel appliances are the best in form and function. Flow easily from the Kitchen to the enormous sundrenched Family Room perfect for movie and game night. The Family Room leads out to the magical Sun Porch complete with a shiplap ceiling, screens at three exposures, warm string lights and beautiful views of the property beyond. Whether it's all fresco dining or just spending time with friends, this is THE perfect spot for your spring and summer evenings. Both the Kitchen and Sun Porch lead to the tranquil backyard which is ideal for play, relaxation or simply roasting marshmallows with friends. A conveniently located Mud Room and well-appointed Powder Room round out the First Level.

### FIRST LEVEL

- Entry Foyer featuring door with transom, hardwood floors, semi-flush mount light fixture, stairway to Second Level, Coat Closet, baseboard molding, crown molding
- Living Room featuring hardwood floors, fireplace with brick surround and custom millwork mantle, built ins with open and concealed storage, paneled accent wall, baseboard molding, crown molding, 4 windows, built-in Dry Bar featuring cabinetry, open shelving and mirrored backsplash, track lighting in bar
- Family Room featuring hardwood floors, recessed lighting, 2 windows with wood blinds, French door to Sun Porch, baseboard molding, crown molding, audio speakers
- Sun Porch featuring bluestone flooring, natural wood shiplap ceiling, custom wood framing with screens at 3 exposures, audio speakers, screened door to backyard
- Gourmet Chef's Kitchen featuring ceramic floor tile, custom cabinetry, Jerusalem slate countertops, mosaic glass tile backsplash, farm sink, commercial style fixture, island with travertine countertop and seating space for 4, furniture style built ins/ cabinetry that includes concealed, open and glass door storage, 3 windows, wood blinds, stainless Kitchen Aid refrigerator/freezer, Kitchen Aid stainless microwave, Kitchen Aid stainless 4 burner oven/ range, Kitchen Aid stainless built in microwave, Kitchen Aid fully integrated dishwasher, Marvel beverage refrigerator at island, decorative ledge over sink, baseboard molding, recessed
- Mud Room featuring ceramic floor tile, bead board wainscoting, shelves and hanging storage, window seat, door to backyard, baseboard molding
- Dining Room featuring hardwood floors, modern globe chandelier, 3 windows, corner China Cabinet with

- open and concealed storage, baseboard molding, crown molding
- Powder Room featuring original floor tile, wall mount sink, original tile wainscoting, semi-flush mount light fixture