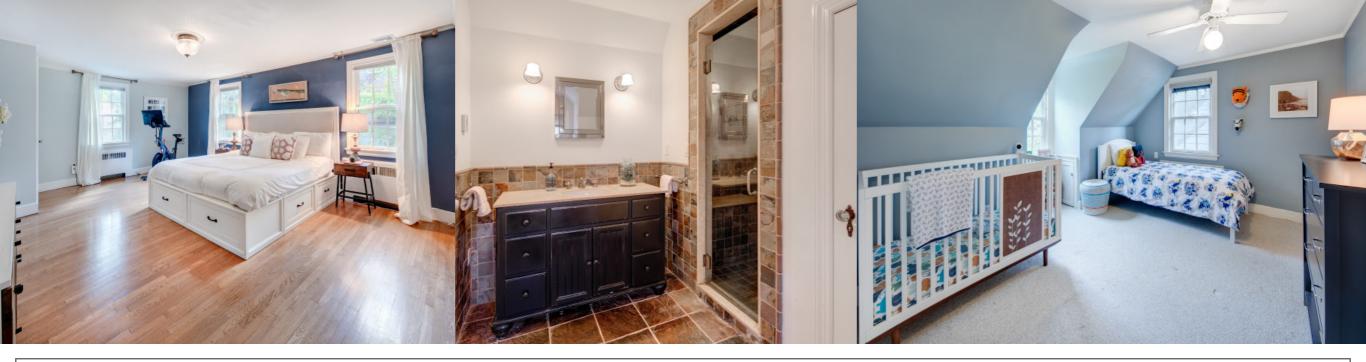

Ready to retire for the evening? Walk up the stately staircase to the elegant 2<sup>nd</sup> Floor where you can enjoy immense privacy in the roomy Master Bedroom Suite complete with a huge Walk In Closet, a second Closet and a spacious spa-like bath with radiant heat. Two additional Bedrooms boast generous closets and abundant windows allowing for plenty of light. A tasteful Full Hall Bathroom rounds out the Second Level. Don't miss the finished Third Level where there are two large rooms with endless possibilities for an office, guest room, storage or children's playroom!

#### SECOND LEVEL

- Master Bedroom Suite featuring hardwood floors, 3 windows, Closet, Walk In Closet with custom shelving and hanging storage and 2 additional closets within (one is a cedar closet), baseboard molding, crown molding, flush mount light fixture, door to 3<sup>rd</sup> floor staircase, original glass door hardware
- Master Bathroom featuring heated tumbled floor tile and wainscoting, custom wood vanity with bead board detail, granite countertop, medicine cabinet, frameless glass door shower with tile surround, seat and both "rain" and handheld shower, Linen Closet with floor to ceiling shelving, fan, towel warmer, radiant heat
- Bedroom #2 featuring carpeting, ceiling fan/light fixture, 2 windows, Large Closet, baseboard molding, crown molding
- Bedroom #3 featuring carpeting, ceiling fan/light fixture, 2 windows, baseboard molding, crown molding, Closet
- Full Hall Bathroom featuring tile flooring, tile wainscoting, original pedestal sink, shower over tub with tile surround, window

### THIRD LEVEL

- Office/Guest Room featuring carpeting, recessed lighting, baseboard molding, 3 windows
- Bonus Room/Walk-in Closet featuring carpeting, recessed lighting, 2 windows, built in shelving, hanging storage