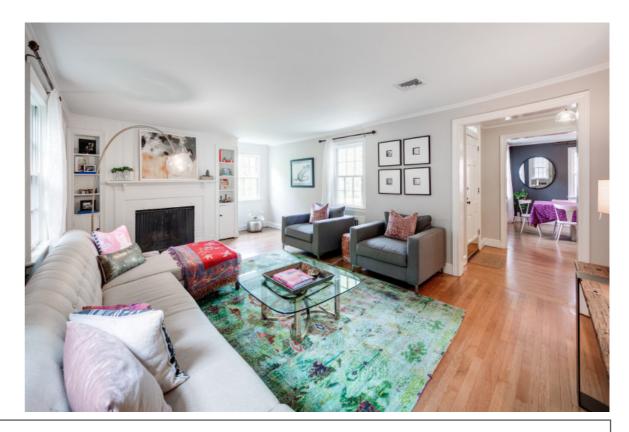

Drive up the beautiful tree-lined streef. The meandering bluestone walkway, charming shutters and front garden make for the ultimate in curb appeal. Enter into the Entry Foyer glowing with natural light and featuring a graceful staircase leading to the 2 Floor. Move into the sun-drenched Living Room with its statement fireplace, gleaming hardwood floors and fabulous Dry Bar perfect for mixing cocktails. Elegant dinner parties await in the spacious Dining Room featuring hardwood floors, an ultra-chic light fixture and a china cabinet to hold all of your family heirlooms. Move into the Gourmet Chef's Kitchen where you are sure to be impressed. Fantastic custom cabinetry, Jerusalem slate countertops and top-of-the-line Kitchen Aid and Marvel appliances are the best in form and function. Flow easily from the Kitchen to the enormous sundrenched Family Room perfect for movie and game night. The Family Room leads out to the magical Sun Porch complete with a shiplap ceiling, screens at three exposures, warm string lights and beautiful views of the property beyond. Whether it's all fresco dining or just spending time with friends, this is THE perfect spot for your spring and summer evenings. Both the Kitchen and Sun Porch lead to the tranquil backyard which is ideal for play, relaxation or simply roasting marshmallows with friends. A conveniently located Mud Room and well-appointed Powder Room round out the First Level.

### FIRST LEVEL

- Entry Foyer featuring door with transom, hardwood floors, semi-flush mount light fixture, stairway to Second Level, Coat Closet, baseboard molding, crown molding
- Living Room featuring hardwood floors, fireplace with brick surround and custom millwork mantle, built ins with open and concealed storage, paneled accent wall, baseboard molding, crown molding, 4 windows, built-in Dry Bar featuring cabinetry, open shelving and mirrored backsplash, track lighting in bar
- Family Room featuring hardwood floors, recessed lighting, 2 windows with wood blinds, French door to Sun Porch, baseboard molding, crown molding, audio speakers
- Sun Porch featuring bluestone flooring, natural wood shiplap ceiling, custom wood framing with screens at 3 exposures, audio speakers, screened door to backyard
- Gourmet Chef's Kitchen featuring ceramic floor tile, custom cabinetry, Jerusalem slate countertops, mosaic glass tile backsplash, farm sink, commercial style fixture, island with travertine countertop and seating space for 4, furniture style built ins/ cabinetry that includes concealed, open and glass door storage, 3 windows, wood blinds, stainless Kitchen Aid refrigerator/freezer, Kitchen Aid stainless microwave, Kitchen Aid stainless 4 burner oven/ range, Kitchen Aid stainless built in microwave, Kitchen Aid fully integrated dishwasher, Marvel beverage refrigerator at island, decorative ledge over sink, baseboard molding, recessed
- Mud Room featuring ceramic floor tile, bead board wainscoting, shelves and hanging storage, window seat, door to backyard, baseboard molding
- Dining Room featuring hardwood floors, modern globe chandelier, 3 windows, corner China Cabinet with