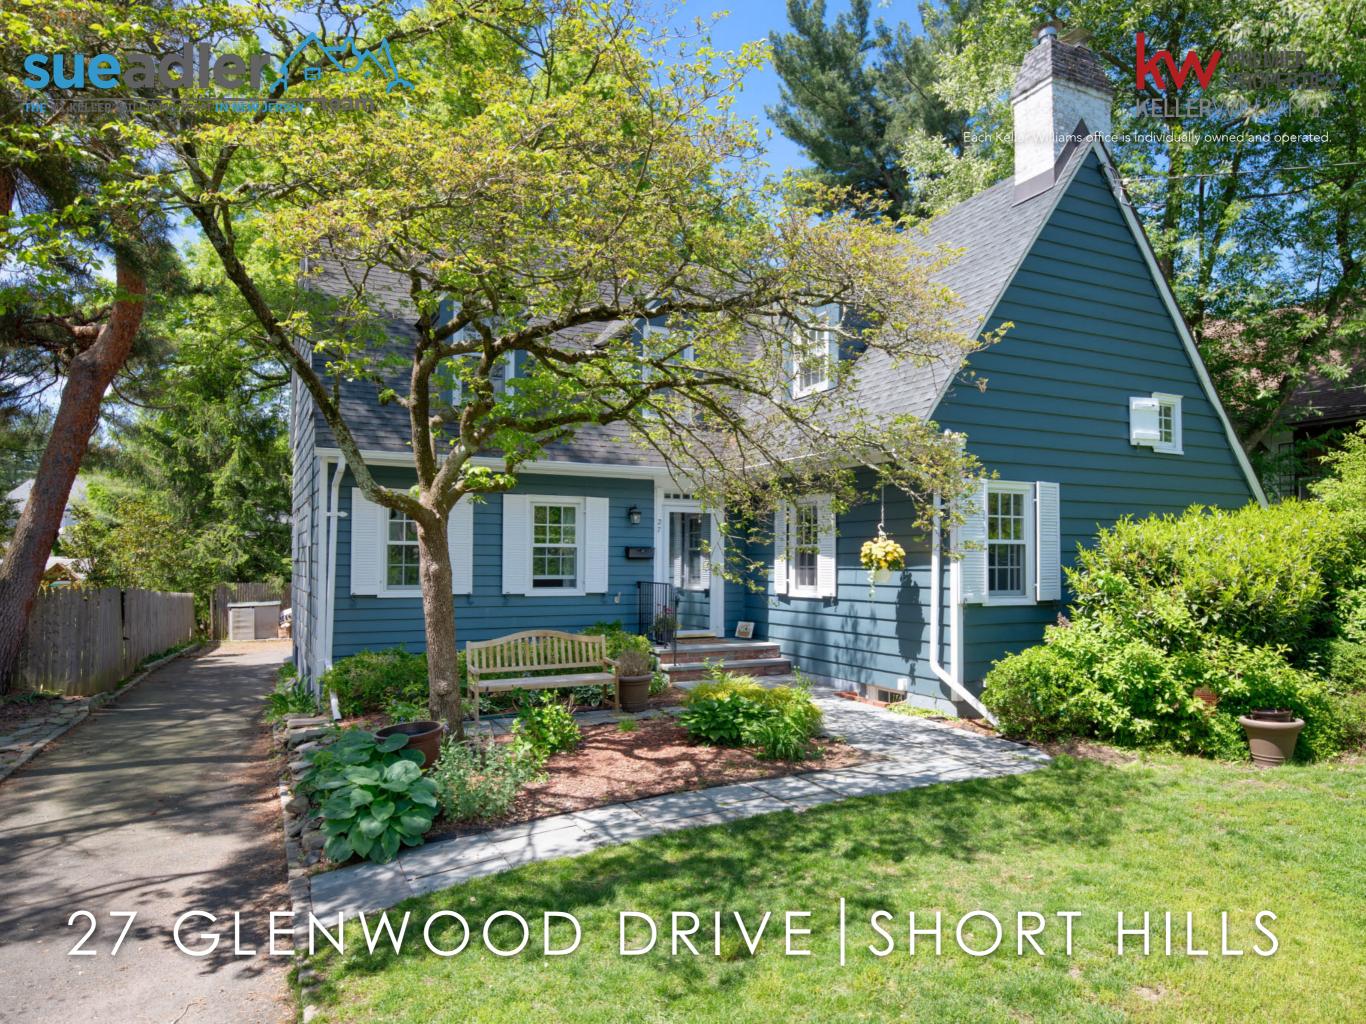

Drive up to 27 Glenwood and prepare to be transported to another time and place. This delightful 3 Bedroom, 2½ Bath Colonial with a cottage feel, on a family friendly block in the heart of Glenwood, is enchanting in every way. With an exceptional location just steps from downtown Millburn restaurants and shopping, Millburn High School, Direct Train to NYC and top-rated Glenwood School, 27 Glenwood is just waiting to be called home.

Drive up the beautiful tree-lined streef. The meandering bluestone walkway, charming shutters and front garden make for the ultimate in curb appeal. Enter into the Entry Foyer glowing with natural light and featuring a graceful staircase leading to the 2 Floor. Move into the sun-drenched Living Room with its statement fireplace, gleaming hardwood floors and fabulous Dry Bar perfect for mixing cocktails. Elegant dinner parties await in the spacious Dining Room featuring hardwood floors, an ultra-chic light fixture and a china cabinet to hold all of your family heirlooms. Move into the Gourmet Chef's Kitchen where you are sure to be impressed. Fantastic custom cabinetry, Jerusalem slate countertops and top-of-the-line Kitchen Aid and Marvel appliances are the best in form and function. Flow easily from the Kitchen to the enormous sundrenched Family Room perfect for movie and game night. The Family Room leads out to the magical Sun Porch complete with a shiplap ceiling, screens at three exposures, warm string lights and beautiful views of the property beyond. Whether it's all fresco dining or just spending time with friends, this is THE perfect spot for your spring and summer evenings. Both the Kitchen and Sun Porch lead to the tranquil backyard which is ideal for play, relaxation or simply roasting marshmallows with friends. A conveniently located Mud Room and well-appointed Powder Room round out the First Level.