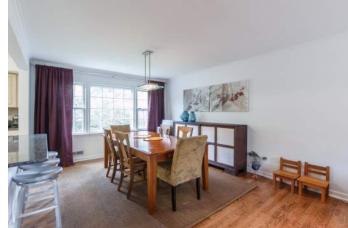

As you enter the home, the open and airy floor plan comes into view and leads you into the living and dining rooms featuring hardwood floors and ready to host your next dinner party in complete style. The updated gournet eat-in kitchen will suit any cooking endeavor with granite counters, tile backsplash and breakfast bar for more informal dining.

#### First Level

- Living room with hardwood floor, crown molding and recessed lighting
- Dining room with hardwood floor and picture window
- Coat closet
- Kitchen with tile floor, granite counter, breakfast bar, tile backsplash and stainless steel appliances
- Bathroom with slate tile floor, honed granite countertop, subway tile backsplash and shower over tub
- Bedroom with hardwood floor and closet
- Master bedroom with hardwood floor and two closets
- Master bathroom with slate tile floor, stall shower with subway tile backsplash
- Bedroom with hardwood floor and closet