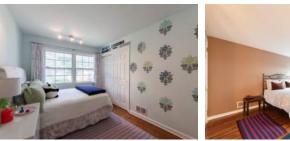

Down the hall, three bedrooms and two full bathrooms assure a restful night's sleep for all. The tranquil master bedroom features hardwood floors and two closets. The master bathroom features a slate tile floor and stall shower.

#### First Level

- Living room with hardwood floor, crown molding and recessed lighting
- Dining room with hardwood floor and picture window
- Coat closet
- Kitchen with tile floor, granite counter, breakfast bar, tile backsplash and stainless steel appliances
- Bathroom with slate tile floor, honed granite countertop, subway tile backsplash and shower over tub
- Bedroom with hardwood floor and closet
- Master bedroom with hardwood floor and two closets
- Master bathroom with slate tile floor, stall shower with subway tile backsplash
- Bedroom with hardwood floor and closet