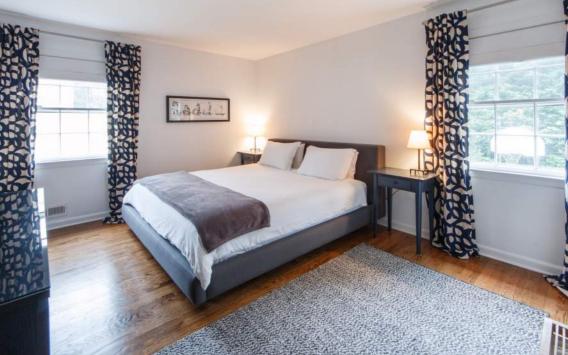

Down the hall, three bedrooms and two full bathrooms assure a restful night's sleep for all. The tranquil master bedroom features hardwood floors and two closets. The master bathroom features a slate tile floor and stall shower.

#### First Level

- Living room with hardwood floor, crown molding and recessed lighting
- Dining room with hardwood floor and picture window
- Coat closet
- Kitchen with tile floor, granite counter, breakfast bar, tile backsplash and stainless steel appliances
- Bathroom with slate tile floor, honed granite countertop, subway tile backsplash and shower over tub
- Bedroom with hardwood floor and closet
- Master bedroom with hardwood floor and two closets
- Master bathroom with slate tile floor, stall shower with subway tile backsplash
- Bedroom with hardwood floor and closet