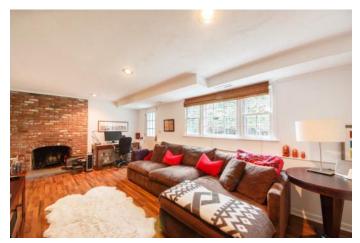

The finished lower level includes a recreation room with space for indoor play, bedroom with en-suite full bathroom and a laundry room.

Outside, the flat and level yard is ready for all your outdoor hobbies and the patio is ready for your entertaining needs.

#### Lower Level

- Recreation room with laminate floor and decorative fireplace
- Bedroom with laminate floor and closet
- Bathroom with tile floor and stall shower