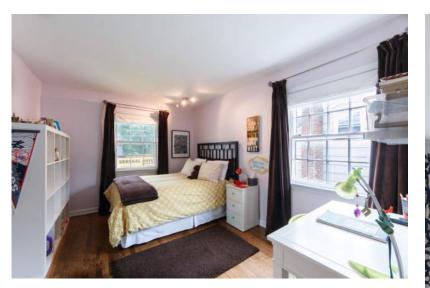

Down the hall, three bedrooms and two full bathrooms assure a restful night's sleep for all. The tranquil master bedroom features hardwood floors and two closets. The master bathroom features a slate tile floor and stall shower.

#### First Level

- Living room with hardwood floor, crown molding and recessed lighting
- Dining room with hardwood floor and picture window
- Coat closet
- Kitchen with tile floor, granite counter, breakfast bar, tile backsplash and stainless steel appliances
- Bathroom with slate tile floor, honed granite countertop, subway tile backsplash and shower over tub
- Bedroom with hardwood floor and closet
- Master bedroom with hardwood floor and two closets
- Master bathroom with slate tile floor, stall shower with subway tile backsplash
- Bedroom with hardwood floor and closet