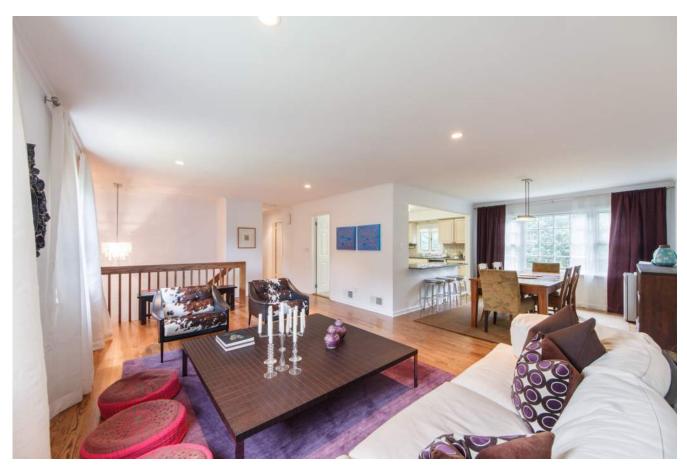

As you enter the home, the open and airy floor plan comes into view and leads you into the living and dining rooms featuring hardwood floors and ready to host your next dinner party in complete style. The updated gournet eat-in kitchen will suit any cooking endeavor with granite counters, tile backsplash and breakfast bar for more informal dining.

#### First Level

- Living room with hardwood floor, crown molding and recessed lighting
- Dining room with hardwood floor and picture window
- Coat closet
- Kitchen with tile floor, granite counter, breakfast bar, tile backsplash and stainless steel appliances
- Bathroom with slate tile floor, honed granite countertop, subway tile backsplash and shower over tub
- Bedroom with hardwood floor and closet
- Master bedroom with hardwood floor and two closets
- Master bathroom with slate tile floor, stall shower with subway tile backsplash
- Bedroom with hardwood floor and closet