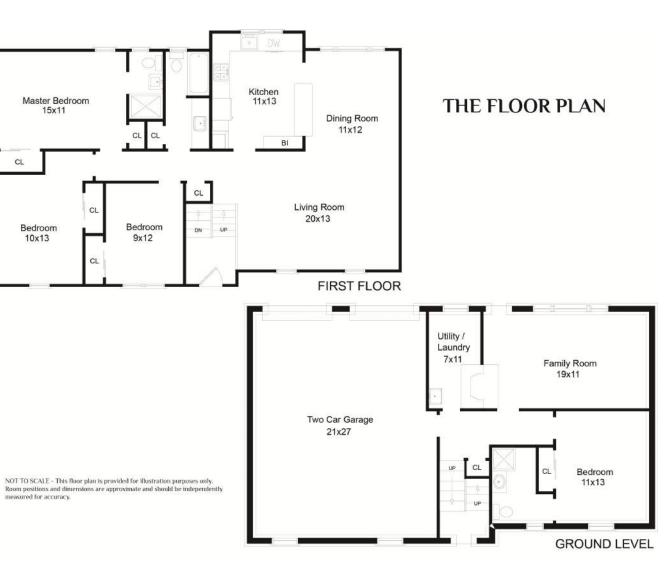

As you enter the home, the open and airy floor plan comes into view and leads you into the living and dining rooms featuring hardwood floors and ready to host your next dinner party in complete style. The updated gournet eat-in kitchen will suit any cooking endeavor with granite counters, tile backsplash and breakfast bar for more informal dining.

Down the hall, three bedrooms and two full bathrooms assure a restful night's sleep for all. The tranquil master bedroom features hardwood floors and two closets. The master bathroom features a slate tile floor and stall shower.

The finished lower level includes a recreation room with space for indoor play, bedroom with en-suite full bathroom and a laundry room.

Outside, the flat and level yard is ready for all your outdoor hobbies and the patio is ready for your entertaining needs.

#### First Level

- Living room with hardwood floor, crown molding and recessed lighting
- Dining room with hardwood floor and picture window
- Coat closet
- Kitchen with tile floor, granite counter, breakfast bar, tile backsplash and stainless steel appliances
- Bathroom with slate tile floor, honed granite countertop, subway tile backsplash and shower over tub
- Bedroom with hardwood floor and closet
- Master bedroom with hardwood floor and two closets
- Master bathroom with slate tile floor, stall shower with subway tile backsplash
- Bedroom with hardwood floor and closet

#### Lower Level

- Recreation room with laminate floor and decorative fireplace
- Bedroom with laminate floor and closet
- Bathroom with tile floor and stall shower