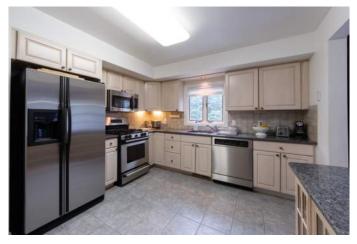

As you enter the home, the open and airy floor plan comes into view and leads you into the living and dining rooms featuring hardwood floors and ready to host your next dinner party in complete style. The updated gournet eat-in kitchen will suit any cooking endeavor with granite counters, tile backsplash and breakfast bar for more informal dining.

#### First Level

- Living room with hardwood floor, crown molding and recessed lighting
- Dining room with hardwood floor and picture window
- Coat closet
- Kitchen with tile floor, granite counter, breakfast bar, tile backsplash and stainless steel appliances
- Bathroom with slate tile floor, honed granite countertop, subway tile backsplash and shower over tub
- Bedroom with hardwood floor and closet
- Master bedroom with hardwood floor and two closets
- Master bathroom with slate tile floor, stall shower with subway tile backsplash
- Bedroom with hardwood floor and closet