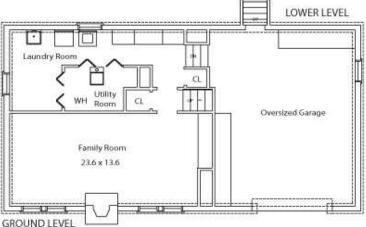

#### **Lower Level**

- Family room with fireplace and built in entertainment center.
- Finished space with laundry machines, perfect for work shop or work out room.

sueadler

Cell: (973) 632-2767

Office: (973) 376-0033 Email: Laurie@SueAdler.com ww.SueAdler.com/140Hillside