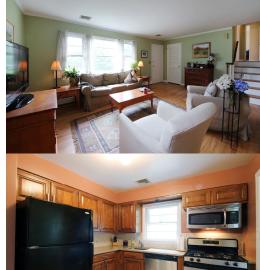

## **Entry Level**

- Living room with hardwood floors.
- Dining room with direct access to three season room and kitchen.
- Kitchen with new cabinetry, granite countertops and stainless steel appliances.
- Glassed in three season room with direct access to large deck and flat back yard.