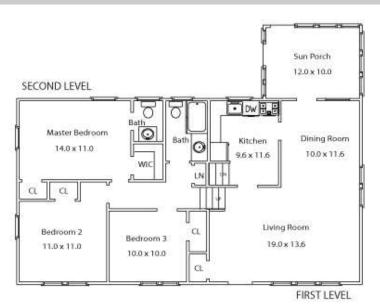

## **Entry Level**

- Living room with hardwood floors.
- Dining room with direct access to three season room and kitchen.
- Kitchen with new cabinetry, granite countertops and stainless steel appliances.
- Glassed in three season room with direct access to large deck and flat back yard.

### **Upper Level**

- Two hardwood and one carpeted bedrooms
- Master bedroom with half bath and double closets.