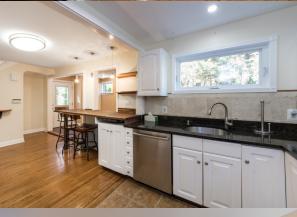

Crossing the threshold, you are greeted by an open flow where spacious rooms are filled with natural light. The versatile decor welcomes a wide array of tastes and furnishings, while the open concept floor plan lends itself equally to entertaining and comfortable daily living. Designed with the busy home cook in mind, the kitchen features white cabinets, granite counters and stainless steel appliances. Nearby is the stacked washer and dryer while around the corner, a full bath is a nice bonus.

## THE INTERIOR, EXTERIOR ADDITIONAL FEATURES

- Three levels of living space including: a renovated interior with an open floor plan on the first level, three second level bedrooms and a walkout finished lower level
- Carpeting, tile, and wood flooring, recessed lighting, ceiling fans, wired for cable and internet
- Updated kitchen with wood cabinets, granite counters, stainless steel appliances, recessed lighting and a center island
- Thermal windows and doors
- Steam radiator heating
- Central air conditioning
- Newer windows
- Updated electric and plumbing
- Wide plank wood floors
- Newer roof
- Newer cedar siding
- Mahogany front porch
- Paved driveway with additional parking
- Deck and patio overlooking a private backyard with fencing
- Storage shed
- Central location close to shopping, recreation, schools and NYC transportation
- Easy access to major highways, business centers and Newark Liberty International Airport