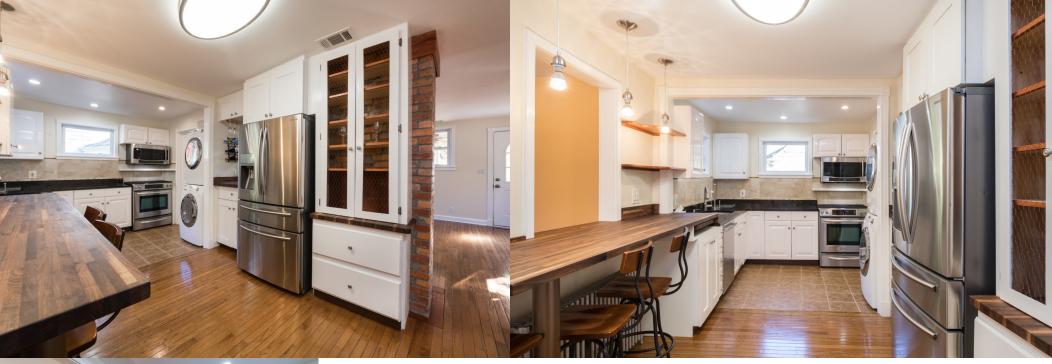

Crossing the threshold, you are greeted by an open flow where spacious rooms are filled with natural light. The versatile decor welcomes a wide array of tastes and furnishings, while the open concept floor plan lends itself equally to entertaining and comfortable daily living. Designed with the busy home cook in mind, the kitchen features white cabinets, granite counters and stainless steel appliances. Nearby is the stacked washer and dryer while around the corner, a full bath is a nice bonus.

## THE INTERIOR, EXTERIOR ADDITIONAL FEATURES

- Three levels of living space including: a renovated interior with an open floor plan on the first level, three second level bedrooms and a walkout finished lower level
- Carpeting, tile, and wood flooring, recessed lighting, ceiling fans, wired for cable and internet
- Updated kitchen with wood cabinets, granite counters, stainless steel appliances, recessed lighting and a center island
- Thermal windows and doors
- Steam radiator heating
- Central air conditioning
- Newer windows
- Updated electric and plumbing
- Wide plank wood floors
- Newer roof
- Newer cedar siding
- Mahogany front porch
- Paved driveway with additional parking
- Deck and patio overlooking a private backyard with fencing
- Storage shed
- Central location close to shopping, recreation, schools and NYC transportation
- Easy access to major highways, business centers and Newark Liberty International Airport