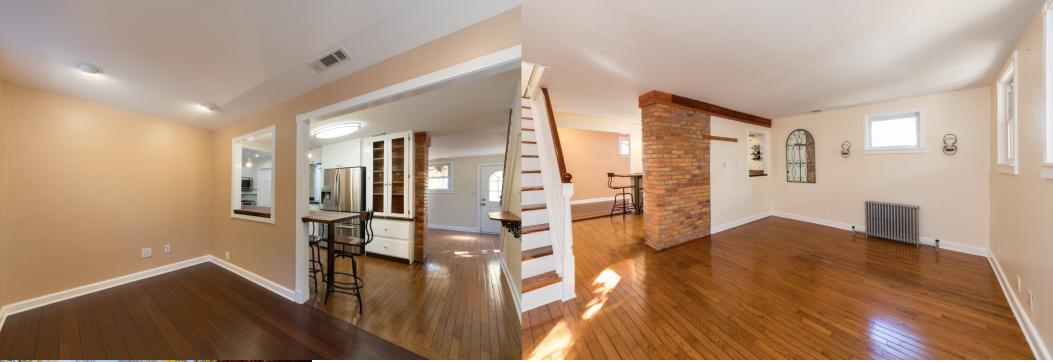

Crossing the threshold, you are greeted by an open flow where spacious rooms are filled with natural light. The versatile decor welcomes a wide array of tastes and furnishings, while the open concept floor plan lends itself equally to entertaining and comfortable daily living. Designed with the busy home cook in mind, the kitchen features white cabinets, granite counters and stainless steel appliances. Nearby is the stacked washer and dryer while around the corner, a full bath is a nice bonus.

Three bedrooms occupy the second level. All three bedrooms have ample closet storage and share the hall bathroom. A walkout lower level offers great leisure and storage space. Outside, the backyard gives you a peaceful, private setting to enjoy all fresco dining and entertaining. The backyard welcomes active play and gardening.

## THE INTERIOR, EXTERIOR ADDITIONAL FEATURES

- Three levels of living space including: a renovated interior with an open floor plan on the first level, three second level bedrooms and a walkout finished lower level
- Carpeting, tile, and wood flooring, recessed lighting, ceiling fans, wired for cable and internet
- Updated kitchen with wood cabinets, granite counters, stainless steel appliances, recessed lighting and a center island
- Thermal windows and doors
- Steam radiator heating
- Central air conditioning
- Newer windows
- Updated electric and plumbing
- Wide plank wood floors
- Newer roof
- Newer cedar siding
- Mahogany front porch
- Paved driveway with additional parking
- Deck and patio overlooking a private backyard with fencing
- Storage shed
- Central location close to shopping, recreation, schools and NYC transportation
- Easy access to major highways, business centers and Newark Liberty International Airport