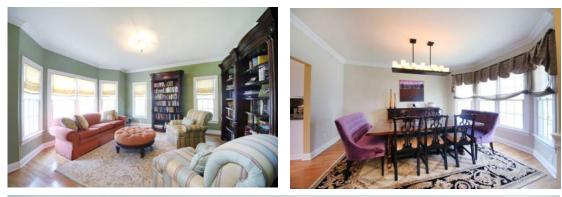

### THE FIRST LEVEL

- Double story entry foyer features hardwood floors, chandelier and chair rail wood panel detailing.
- Living room with hardwood floors, bay window and crown molding.
- Dining room with hardwood floors, chandelier, bay window and crown molding.
- Kitchen with granite counters, center island, breakfast area with bay window and gas fireplace.
- Powder room with hardwood floors and pedestal sink.
- Coat closet.
- Bedroom with carpeting, crown molding, closet, en-suite bathroom with tile floor and shower over tub.