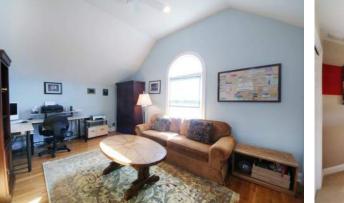

### THE FIRST LEVEL

- Double story entry foyer features hardwood floors, chandelier and chair rail wood panel detailing.
- Living room with hardwood floors, bay window and crown molding.
- Dining room with hardwood floors, chandelier, bay window and crown molding.
- Kitchen with granite counters, center island, breakfast area with bay window and gas fireplace.
- Powder room with hardwood floors and pedestal sink.
- Coat closet.
- Bedroom with carpeting, crown molding, closet, en-suite bathroom with tile floor and shower over tub.