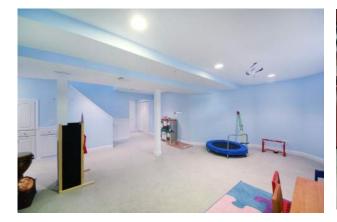

## THE LOWER LEVEL

- Recreation area with built-ins, storage.
- Exercise room.
- Theatre/Media room.
- Powder room with tile floor and pedestal sink.
- Plenty of storage.