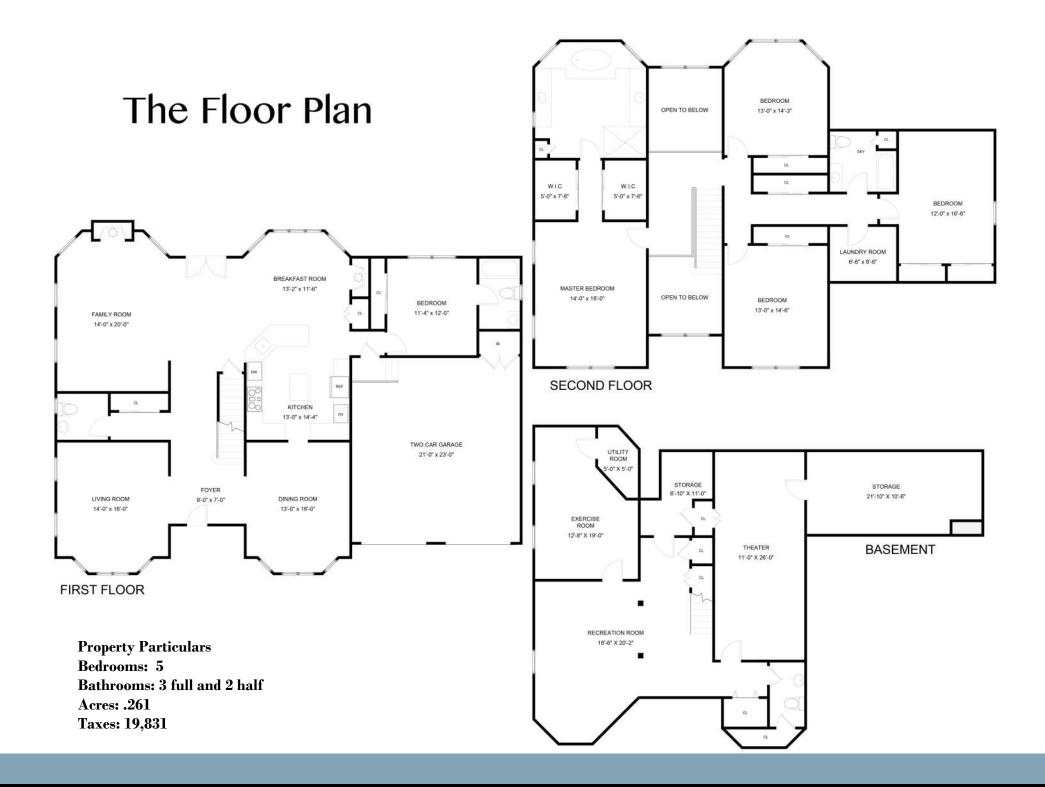

### THE FIRST LEVEL

- Double story entry foyer features hardwood floors, chandelier and chair rail wood panel detailing.
- Living room with hardwood floors, bay window and crown molding.
- Dining room with hardwood floors, chandelier, bay window and crown molding.
- Kitchen with granite counters, center island, breakfast area with bay window and gas fireplace.
- Powder room with hardwood floors and pedestal sink.
- Coat closet.
- Bedroom with carpeting, crown molding, closet, en-suite bathroom with tile floor and shower over tub.

# THE SECOND LEVEL

- Bedroom with carpet, closet and plenty of natural sunlight.
- Bedroom with hardwood floors, vaulted ceiling, 2 closets.
- Bedroom with wall to wall carpet and closet.
- Master Bedroom with parquet floors, tray ceiling, ceiling fan and 2 walk-in closets.
- Master bathroom with tile floor, marble tile stall shower, two vanities with marble top, soaking tub and linen closet.
- Full hall bathroom with tile floor, shower over tub, skylight and linen closet
- Laundry room

## THE LOWER LEVEL

- Recreation area with built-ins, storage.
- Exercise room.
- Theatre/Media room.
- Powder room with tile floor and pedestal sink.
- Plenty of storage.