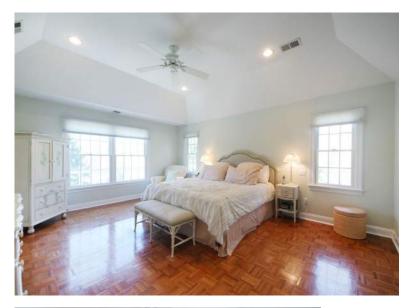

# THE SECOND LEVEL

- Bedroom with carpet, closet and plenty of natural sunlight.
- Bedroom with hardwood floors, vaulted ceiling, 2 closets.
- Bedroom with wall to wall carpet and closet.
- Master Bedroom with parquet floors, tray ceiling, ceiling fan and 2 walk-in closets.
- Master bathroom with tile floor, marble tile stall shower, two vanities with marble top, soaking tub and linen closet.
- Full hall bathroom with tile floor, shower over tub, skylight and linen closet
- Laundry room