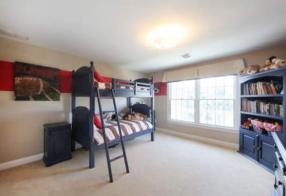

# THE SECOND LEVEL

- Bedroom with carpet, closet and plenty of natural sunlight.
- Bedroom with hardwood floors, vaulted ceiling, 2 closets.
- Bedroom with wall to wall carpet and closet.
- Master Bedroom with parquet floors, tray ceiling, ceiling fan and 2 walk-in closets.
- Master bathroom with tile floor, marble tile stall shower, two vanities with marble top, soaking tub and linen closet.
- Full hall bathroom with tile floor, shower over tub, skylight and linen closet
- Laundry room