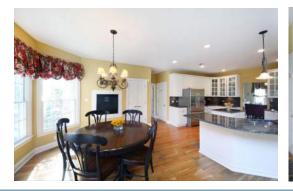

### THE FIRST LEVEL

- Double story entry foyer features hardwood floors, chandelier and chair rail wood panel detailing.
- Living room with hardwood floors, bay window and crown molding.
- Dining room with hardwood floors, chandelier, bay window and crown molding.
- Kitchen with granite counters, center island, breakfast area with bay window and gas fireplace.
- Powder room with hardwood floors and pedestal sink.
- Coat closet.
- Bedroom with carpeting, crown molding, closet, en-suite bathroom with tile floor and shower over tub.