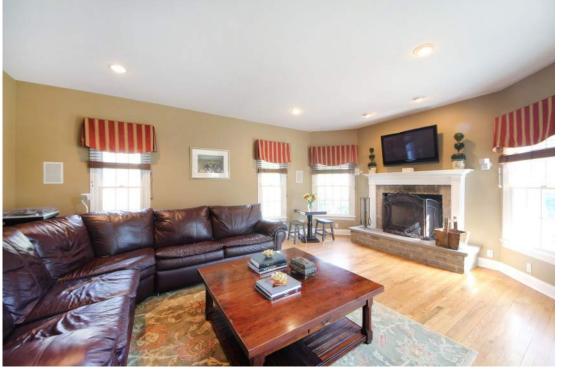

## THE LOWER LEVEL

- Recreation area with built-ins, storage.
- Exercise room.
- Theatre/Media room.
- Powder room with tile floor and pedestal sink.
- Plenty of storage.