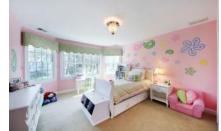

# THE SECOND LEVEL

- Bedroom with carpet, closet and plenty of natural sunlight.
- Bedroom with hardwood floors, vaulted ceiling, 2 closets.
- Bedroom with wall to wall carpet and closet.
- Master Bedroom with parquet floors, tray ceiling, ceiling fan and 2 walk-in closets.
- Master bathroom with tile floor, marble tile stall shower, two vanities with marble top, soaking tub and linen closet.
- Full hall bathroom with tile floor, shower over tub, skylight and linen closet
- Laundry room