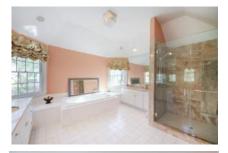

# THE SECOND LEVEL

- Bedroom with carpet, closet and plenty of natural sunlight.
- Bedroom with hardwood floors, vaulted ceiling, 2 closets.
- Bedroom with wall to wall carpet and closet.
- Master Bedroom with parquet floors, tray ceiling, ceiling fan and 2 walk-in closets.
- Master bathroom with tile floor, marble tile stall shower, two vanities with marble top, soaking tub and linen closet.
- Full hall bathroom with tile floor, shower over tub, skylight and linen closet
- Laundry room