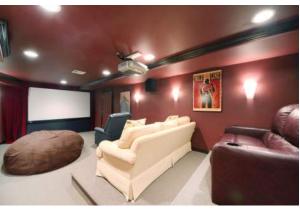

## THE LOWER LEVEL

- Recreation area with built-ins, storage.
- Exercise room.
- Theatre/Media room.
- Powder room with tile floor and pedestal sink.
- Plenty of storage.