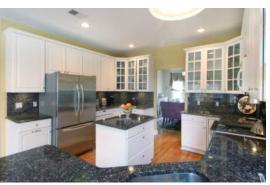

### THE FIRST LEVEL

- Double story entry foyer features hardwood floors, chandelier and chair rail wood panel detailing.
- Living room with hardwood floors, bay window and crown molding.
- Dining room with hardwood floors, chandelier, bay window and crown molding.
- Kitchen with granite counters, center island, breakfast area with bay window and gas fireplace.
- Powder room with hardwood floors and pedestal sink.
- Coat closet.
- Bedroom with carpeting, crown molding, closet, en-suite bathroom with tile floor and shower over tub.