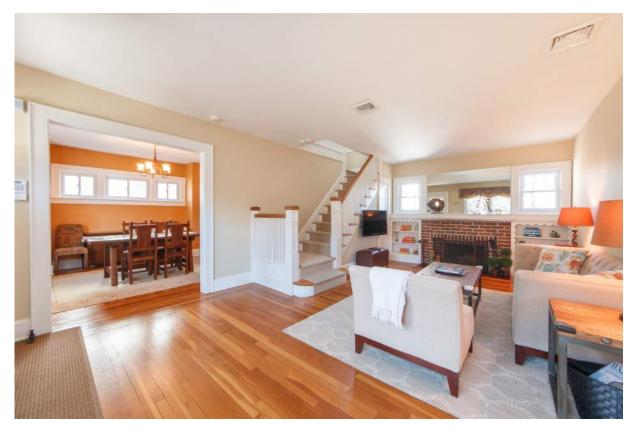

Step right into the warm and inviting Living room with hardwood floors and wood fireplace. The adjacent sun-filled den is perfect for relaxing after a long day of work or curling up and reading your favorite book. The dining room is ready to host your next dinner party in complete comfort and style, and just steps away is the updated eat-in kitchen featuring tile backsplash and farm sink. The three season porch, accessible from the kitchen offers you the option of *al fresco* dining, overlooking the expansive and deep rear yard-a true highlight of this home!

#### First Level

- Living room with inlaid hardwood floor, wood fireplace with brick surround, built-ins and closet
- Den with inlaid hardwood floor and ceiling fan
- Dining room with inlaid hardwood floor and chandelier
- Kitchen (eat-in) with hardwood floor, tile backsplash, farm sink, pantry and access to 3-season porch
- Screened-in three season porch with hardwood floor, wainscoting detailing on walls and ceiling