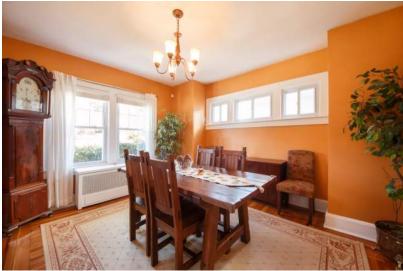

Step right into the warm and inviting Living room with hardwood floors and wood fireplace. The adjacent sun-filled den is perfect for relaxing after a long day of work or curling up and reading your favorite book. The dining room is ready to host your next dinner party in complete comfort and style, and just steps away is the updated eat-in kitchen featuring tile backsplash and farm sink. The three season porch, accessible from the kitchen offers you the option of *al fresco* dining, overlooking the expansive and deep rear yard-a true highlight of this home!

#### First Level

- Living room with inlaid hardwood floor, wood fireplace with brick surround, built-ins and closet
- Den with inlaid hardwood floor and ceiling fan
- Dining room with inlaid hardwood floor and chandelier
- Kitchen (eat-in) with hardwood floor, tile backsplash, farm sink, pantry and access to 3-season porch
- Screened-in three season porch with hardwood floor, wainscoting detailing on walls and ceiling