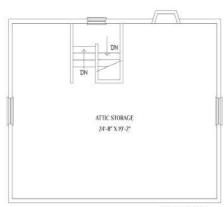

Everyone will find their own personal retreat in one of three bedrooms on the second level, all featuring hardwood floors. Conveniently located down the hall is a full bathroom with tile floor and shower over tub. The walk-up attic is ready to store all your personal belongings or can be updated and finished as Master Bedroom suite.

#### Second Level

- Bedroom with hardwood floor and closet
- Master Bedroom with hardwood floor, ceiling fan and closet
- Bedroom with hardwood floor, closet and ceiling fan
- Bathroom with tile floor, vanity and shower over tub
- Linen closet
- Third Level
- Walk-up attic (potential to finish)

NOT TO SCALE - This floor plan is provided for illustration purposes only.

Room positions and dimensions are approximate and should be independently measured for accuracy.

THIRD LEVEL

LOWER LEVEL

Cell: (973) 975-0197 Office: (973) 376-0033 x101 Sue@sueadler.com www.sueadler.com/426lenoxplace