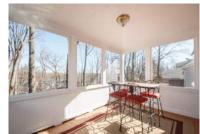

Step right into the warm and inviting Living room with hardwood floors and wood fireplace. The adjacent sun-filled den is perfect for relaxing after a long day of work or curling up and reading your favorite book. The dining room is ready to host your next dinner party in complete comfort and style, and just steps away is the updated eat-in kitchen featuring tile backsplash and farm sink. The three season porch, accessible from the kitchen offers you the option of *al fresco* dining, overlooking the expansive and deep rear yard-a true highlight of this home!

#### First Level

- Living room with inlaid hardwood floor, wood fireplace with brick surround, built-ins and closet
- Den with inlaid hardwood floor and ceiling fan
- Dining room with inlaid hardwood floor and chandelier
- Kitchen (eat-in) with hardwood floor, tile backsplash, farm sink, pantry and access to 3-season porch
- Screened-in three season porch with hardwood floor, wainscoting detailing on walls and ceiling