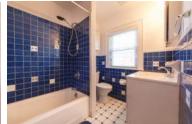

Everyone will find their own personal retreat in one of three bedrooms on the second level, all featuring hardwood floors. Conveniently located down the hall is a full bathroom with tile floor and shower over tub. The walk-up attic is ready to store all your personal belongings or can be updated and finished as Master Bedroom suite.

#### Second Level

- Bedroom with hardwood floor and closet
- Master Bedroom with hardwood floor, ceiling fan and closet
- Bedroom with hardwood floor, closet and ceiling fan
- Bathroom with tile floor, vanity and shower over tub
- Linen closet
- Third Level
- Walk-up attic (potential to finish)