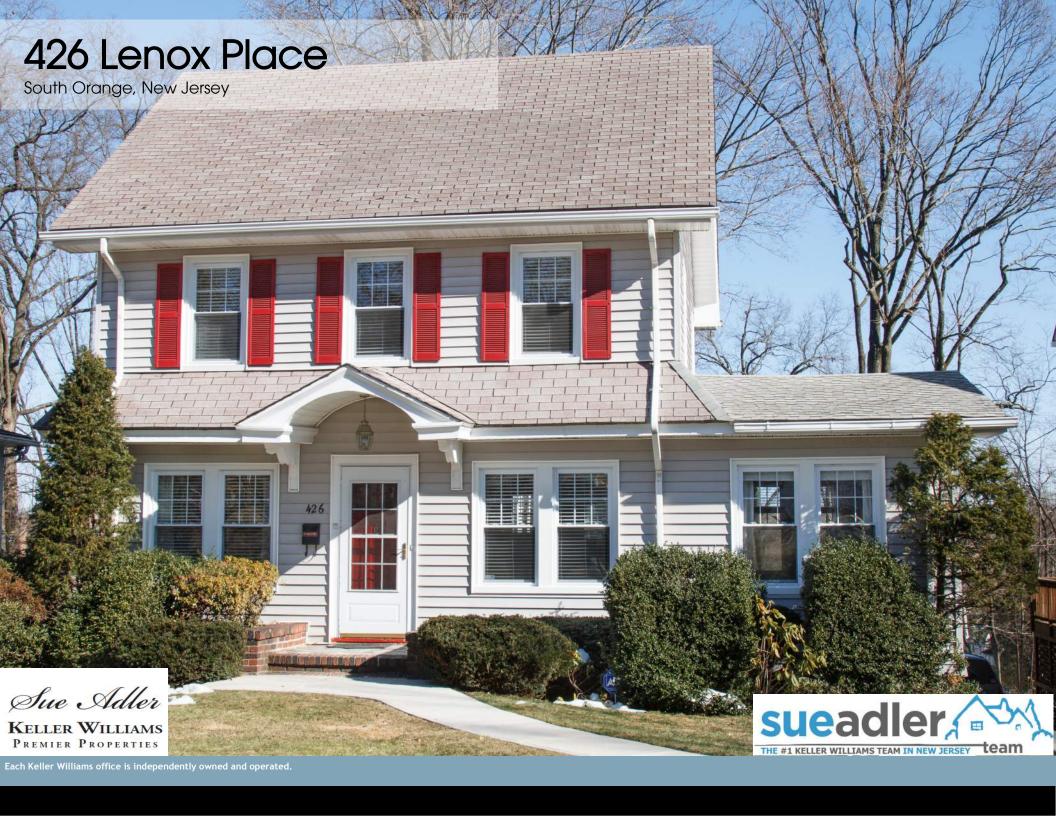

Step right into the warm and inviting Living room with hardwood floors and wood fireplace. The adjacent sun-filled den is perfect for relaxing after a long day of work or curling up and reading your favorite book. The dining room is ready to host your next dinner party in complete comfort and style, and just steps away is the updated eat-in kitchen featuring tile backsplash and farm sink. The three season porch, accessible from the kitchen offers you the option of *al fresco* dining, overlooking the expansive and deep rear yard-a true highlight of this home!

















Everyone will find their own personal retreat in one of three bedrooms on the second level, all featuring hardwood floors. Conveniently located down the hall is a full bathroom with tile floor and shower ov