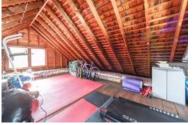

Everyone will find their own personal retreat in one of three bedrooms on the second level, all featuring hardwood floors. Conveniently located down the hall is a full bathroom with tile floor and shower over tub. The walk-up attic is ready to store all your personal belongings or can be updated and finished as Master Bedroom suite.

#### Second Level

- Bedroom with hardwood floor and closet
- Master Bedroom with hardwood floor, ceiling fan and closet
- Bedroom with hardwood floor, closet and ceiling fan
- Bathroom with tile floor, vanity and shower over tub
- Linen closet
- Third Level
- Walk-up attic (potential to finish)