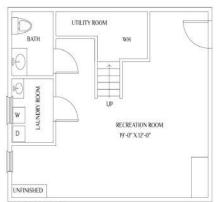

And there's more...the finished, walk-out lower level has a recreation room, storage and laundry room and powder room.

Loving care and thoughtful updates have kept this fine home fresh and modern. Outside, the backyard is private and spacious and provides endless opportunities for outdoor play. This move-in ready colonial brings generous interior spaces, a prime location and pretty setting together in one fabulous package.

## Lower Level (walk-out)

- Recreation room with carpet
- Laundry area
- Powder room with tile floor and pedestal sink

NOT TO SCALE - This floor plan is provided for illustration purposes only.

Room positions and dimensions are approximate and should be independently measured for accuracy.

THIRD LEVEL

LOWER LEVEL

Cell: (973) 975-0197 Office: (973) 376-0033 x101 Sue@sueadler.com www.sueadler.com/426lenoxplace