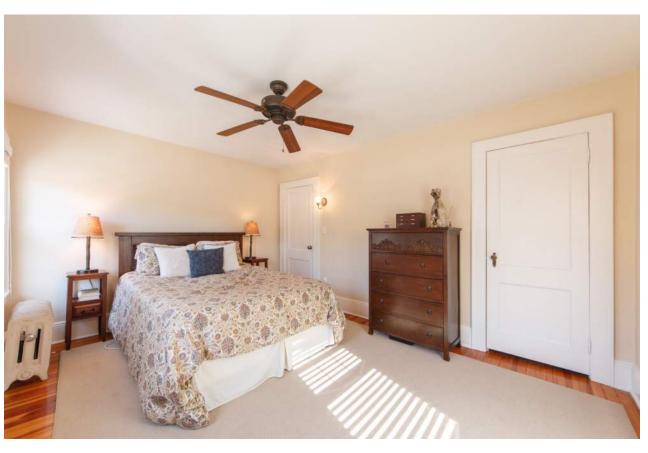

Everyone will find their own personal retreat in one of three bedrooms on the second level, all featuring hardwood floors. Conveniently located down the hall is a full bathroom with tile floor and shower over tub. The walk-up attic is ready to store all your personal belongings or can be updated and finished as Master Bedroom suite.

#### Second Level

- Bedroom with hardwood floor and closet
- Master Bedroom with hardwood floor, ceiling fan and closet
- Bedroom with hardwood floor, closet and ceiling fan
- Bathroom with tile floor, vanity and shower over tub
- Linen closet
- Third Level
- Walk-up attic (potential to finish)