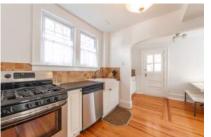

Step right into the warm and inviting Living room with hardwood floors and wood fireplace. The adjacent sun-filled den is perfect for relaxing after a long day of work or curling up and reading your favorite book. The dining room is ready to host your next dinner party in complete comfort and style, and just steps away is the updated eat-in kitchen featuring tile backsplash and farm sink. The three season porch, accessible from the kitchen offers you the option of *al fresco* dining, overlooking the expansive and deep rear yard-a true highlight of this home!

#### First Level

- Living room with inlaid hardwood floor, wood fireplace with brick surround, built-ins and closet
- Den with inlaid hardwood floor and ceiling fan
- Dining room with inlaid hardwood floor and chandelier
- Kitchen (eat-in) with hardwood floor, tile backsplash, farm sink, pantry and access to 3-season porch
- Screened-in three season porch with hardwood floor, wainscoting detailing on walls and ceiling