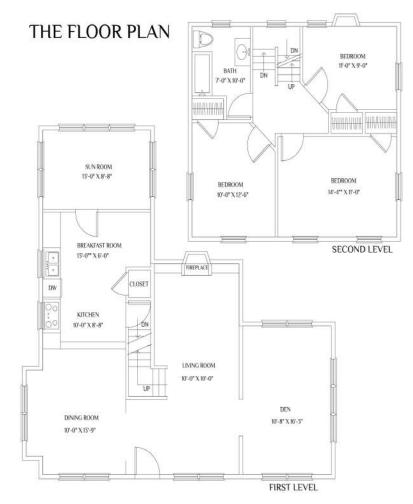

Step right into the warm and inviting Living room with hardwood floors and wood fireplace. The adjacent sun-filled den is perfect for relaxing after a long day of work or curling up and reading your favorite book. The dining room is ready to host your next dinner party in complete comfort and style, and just steps away is the updated eat-in kitchen featuring tile backsplash and farm sink. The three season porch, accessible from the kitchen offers you the option of *al fresco* dining, overlooking the expansive and deep rear yard-a true highlight of this home!

Everyone will find their own personal retreat in one of three bedrooms on the second level, all featuring hardwood floors. Conveniently located down the hall is a full bathroom with tile floor and shower over tub. The walk-up attic is ready to store all your personal belongings or can be updated and finished as Master Bedroom suite.

#### First Level

- Living room with inlaid hardwood floor, wood fireplace with brick surround, built-ins and closet
- Den with inlaid hardwood floor and ceiling fan
- Dining room with inlaid hardwood floor and chandelier
- Kitchen (eat-in) with hardwood floor, tile backsplash, farm sink, pantry and access to 3-season porch
- Screened-in three season porch with hardwood floor, wainscoting detailing on walls and ceiling

#### Second Level

- Bedroom with hardwood floor and closet
- Master Bedroom with hardwood floor, ceiling fan and closet
- Bedroom with hardwood floor, closet and ceiling fan
- Bathroom with tile floor, vanity and shower over tub
- Linen closet
- Third Level
- Walk-up attic (potential to finish)

NOT TO SCALE - This floor plan is provided for illustration purposes only.

Room positions and dimensions are approximate and should be independently measured for accuracy.

THIRD LEVEL

LOWER LEVEL

Cell: (973) 975-0197 Office: (973) 376-0033 x101 Sue@sueadler.com www.sueadler.com/426lenoxplace