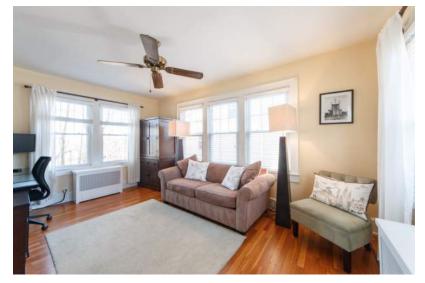

Step right into the warm and inviting Living room with hardwood floors and wood fireplace. The adjacent sun-filled den is perfect for relaxing after a long day of work or curling up and reading your favorite book. The dining room is ready to host your next dinner party in complete comfort and style, and just steps away is the updated eat-in kitchen featuring tile backsplash and farm sink. The three season porch, accessible from the kitchen offers you the option of *al fresco* dining, overlooking the expansive and deep rear yard-a true highlight of this home!