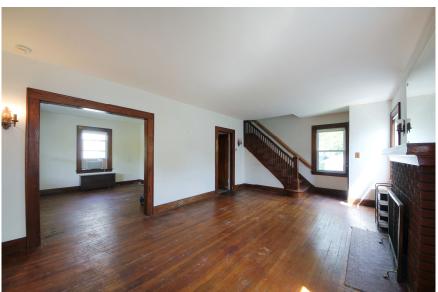

- Hardwood floors throughout home.
- All new windows
- Wood trim detailing around all windows and doorways.
- Walk-up, third level with potential to finish.
- Unfinished basement
- Detached 2 car garage