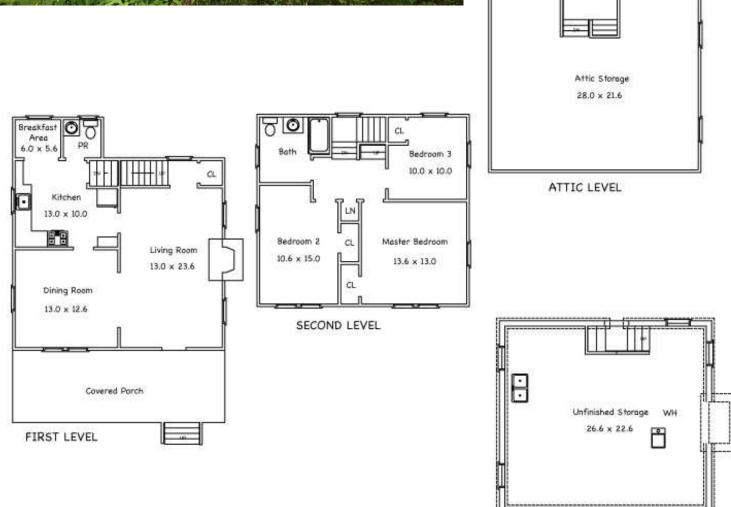

Three bedroom, one and a half bath, South Mountain Colonial is waiting for its new homeowner to update, renovate and restore. Great potential with open layout, large living spaces and deep lot to expand. Endless possibilities to make this your dream home!

- Hardwood floors throughout home.
- All new windows
- Wood trim detailing around all windows and doorways.
- Walk-up, third level with potential to finish.
- Unfinished basement
- Detached 2 car garage

Blocks to South Mountain Elementary School, downtown Millburn, train direct to NYC, and Taylor Park.





KELLER WILLIAMS PREMIER PROPERTIES



Cell (973) 464–9129 Office (973) 376-0033 x101 Sue@SueAdler.com www.SueAdler.com 34 Parkview Drive Millburn | New Jersey



Each Keller Williams office is independently owned and operated







LOWER LEVEL