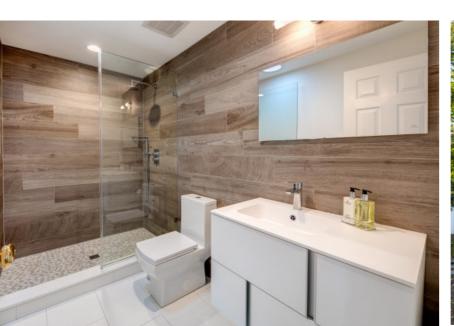

#### FIRST LEVEL

- Entry Foyer opening to Living/Dining Areas, created a new foyer with wider entrance to family room (2016)
- Family Room featuring wide plank pegged hardwood floors, gas fireplace with brick surround and brick hearth, recessed lighting, crown molding, baseboard molding, renovation to create open floor plan to Dining Room included new electrical and new central air duct work (2016)
- Dining Room featuring wide plank pegged hardwood floors, custom built ins with open and concealed storage, window seat, recessed lighting, crown molding, baseboard molding, open to Living Room, French door to outdoor Patio
- Gourmet Chef's Kitchen (renovated 2014) featuring wide plank pegged hardwood floors, sleek white custom cabinetry, quartz countertops, mosaic tile backsplash, Breakfast Bar with seating for 3, recessed lighting, stainless steel appliances (refrigerator/freezer, wall oven, built in microwave, cooktop, dishwasher)
- Bedroom #4 featuring hardwood floors, baseboard molding, Closet, door to Full Bathroom
- Full Bathroom (renovated 2014) featuring tile flooring, modern vanity, tub/shower combination with sliding alass door, tile accent wall