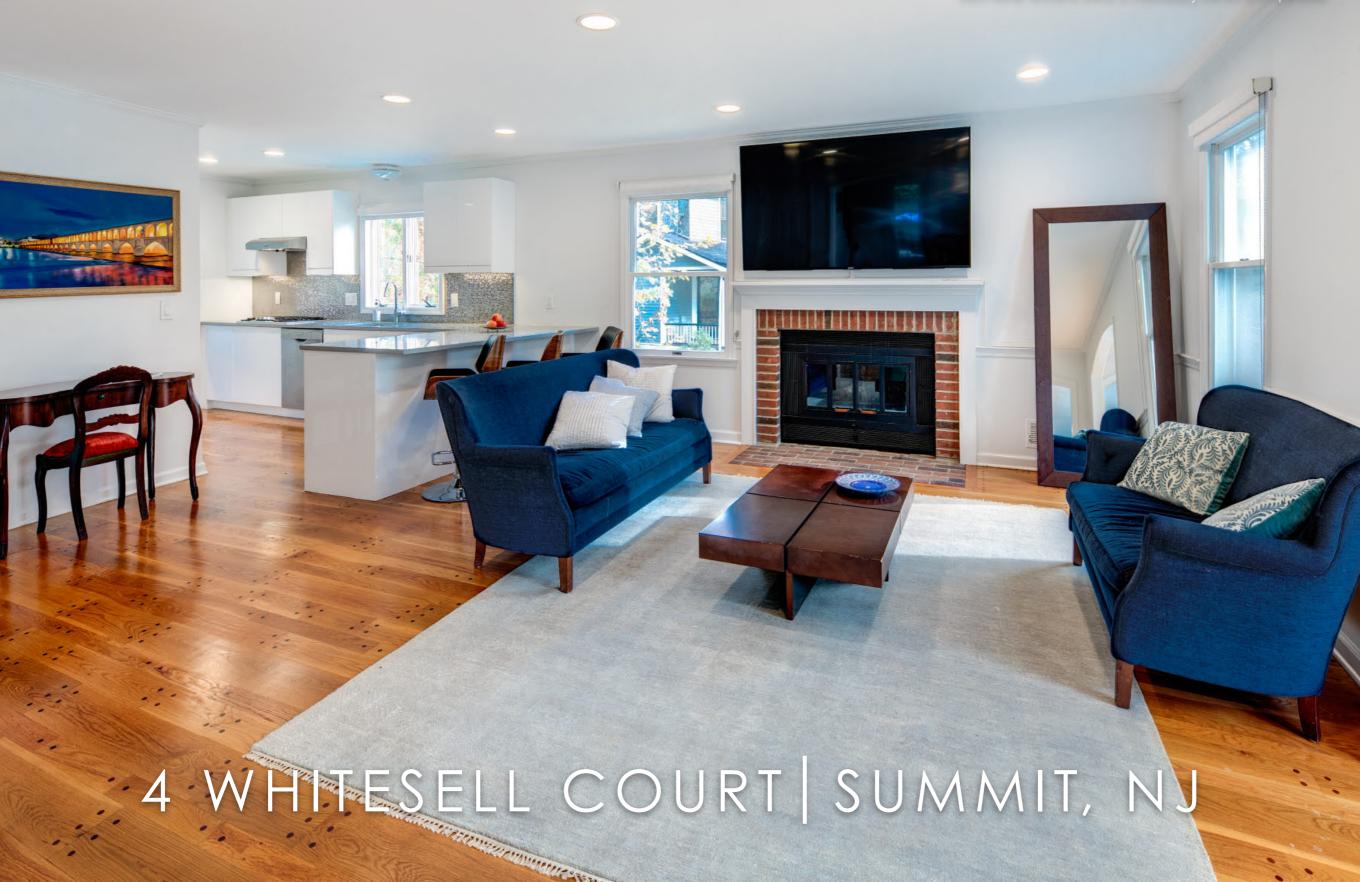

Each Keller Williams office is individually owned and operate

Welcome to 4 Whitesell Court! This magnificent 4 Bedroom, 3 Full Bath in sought after Summit has it all. Just steps (.6/mile) from Summit's Midtown Direct train, it is surrounded by excellent restaurants and top notch shopping.

Drive up to the ultra-private cul de sac and admire this home beautifully perched on a lovely lot. Step inside the Entryway which leads to the blissful sun drenched Living Room with generous windows, wide plank hardwood floors with peg detail, and a gorgeous fireplace with a brick surround. The open floorplan allows you to flow easily into the luminous Dining Room with a charming window seat and custom built ins perfect to display all your wares. The Dining Room connects seamlessly via a French door to the dreamy outdoor Patio so that indoor/outdoor entertainment is a breeze. Just beyond the Patio, enjoy complete privacy in the magical backyard. The Dining and Living Rooms open to the Gourmet Chef's Kitchen that will wow any chef. Sleek crisp white cabinets, quartz countertops and stainless steel appliances are the best in form and function. A spacious Bedroom and incredible Full Bathroom round out the First Level.

#### FIRST LEVEL

- Entry Foyer opening to Living/Dining Areas, created a new foyer with wider entrance to family room (2016)
- Family Room featuring wide plank pegged hardwood floors, gas fireplace with brick surround and brick hearth, recessed lighting, crown molding, baseboard molding, renovation to create open floor plan to Dining Room included new electrical and new central air duct work (2016)
- Dining Room featuring wide plank pegged hardwood floors, custom built ins with open and concealed storage, window seat, recessed lighting, crown molding, baseboard molding, open to Living Room, French door to outdoor Patio
- Gourmet Chef's Kitchen (renovated 2014) featuring wide plank pegged hardwood floors, sleek white custom cabinetry, quartz countertops, mosaic tile backsplash, Breakfast Bar with seating for 3, recessed lighting, stainless steel appliances (refrigerator/freezer, wall oven, built in microwave, cooktop, dishwasher)
- Bedroom #4 featuring hardwood floors, baseboard molding, Closet, door to Full Bathroom
- Full Bathroom (renovated 2014) featuring tile flooring, modern vanity, tub/shower combination with sliding alass door, tile accent wall