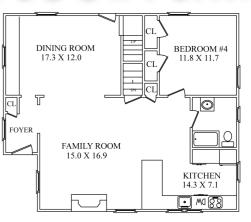

2 Car Garage
- French drains/sump pumps (installed 2016)

#### BACKYARD

- Brick Paver Patio
- Private yard with privacy fencing and professional landscaping

### ADDITIONAL FEATURES

#### & UPGRADES

- Kitchen renovated entirely (2014)
- All bathrooms renovated entirely (2016-17)
- Interior freshly painted throughout
- Hardwood floors sanded/refinished throughout
- All new millwork/moldings on 1st Floor
- Installation of new shades for all windows (Mecho Shades Systems) (2017)
- Bi-annual painting of outside fences and steps (last 2018)
- Reinstalled cobblestones on the outside patio (2018)
- In process of cutting 4 large trees close the house (with permission from town)



CELL: 973.936.9129 OFFICE: 973.376.0033 x101 EMAIL: info@sueadler.com sueadler.com/4Whitesell



## THE FLOOR PLAN



FIRST LEVEL



SECOND LEVEL



LOWER LEVEL