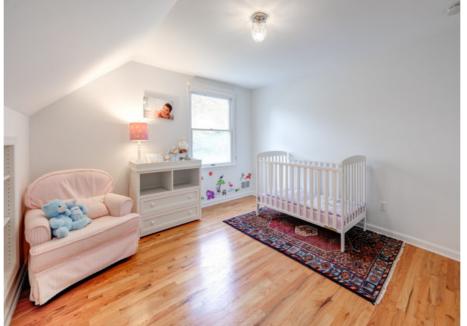

When it's time to retire for the evening, walk up the staircase to find 3 additional bedrooms. The Master Bedroom Suite is a stunning retreat with gleaming hardwood floors, 2 Closets (1 Walk In) and an out of this world Master Bath with smart modern finishes throughout. Walk down the hallway to find two additional sunny and spacious Bedrooms. Each bedroom features hardwood floors, large windows and vast Closets. They share the incredible Hall Full Bathroom with an elegant wood look double vanity and dazzling tile.

#### SECOND LEVEL

- Master Bedroom Suite featuring hardwood floors (installed 2014), baseboard molding, Walk In Closet, 2<sup>nd</sup> Closet, Master Bathroom (renovated 2016) featuring floor tile, radiant heat, wood look wall tile, oversized modern vanity, recessed lighting, oversized glass shower, skylight
- Bedroom #2 featuring hardwood floors, vaulted ceiling, built in bookshelf, double door Closet
- Bedroom #3 featuring hardwood floors, vaulted ceiling, built in bookshelf, double door Closet
- Full Hall Bathroom (renovated 2016) featuring wood look floor tile, tile accent wall, double wood look vanity, recessed lighting, shower over tub with tile surround and glass door