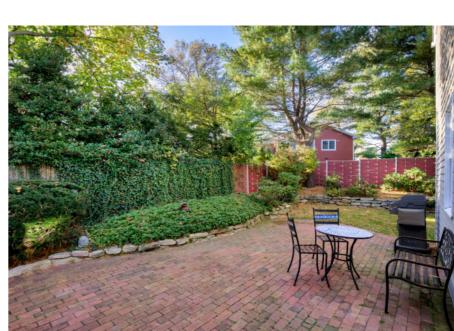

Drive up to the ultra-private cul de sac and admire this home beautifully perched on a lovely lot. Step inside the Entryway which leads to the blissful sun drenched Living Room with generous windows, wide plank hardwood floors with peg detail, and a gorgeous fireplace with a brick surround. The open floorplan allows you to flow easily into the luminous Dining Room with a charming window seat and custom built ins perfect to display all your wares. The Dining Room connects seamlessly via a French door to the dreamy outdoor Patio so that indoor/outdoor entertainment is a breeze. Just beyond the Patio, enjoy complete privacy in the magical backyard. The Dining and Living Rooms open to the Gourmet Chef's Kitchen that will wow any chef. Sleek crisp white cabinets, quartz countertops and stainless steel appliances are the best in form and function. A spacious Bedroom and incredible Full Bathroom round out the First Level.

#### BACKYARD

- Brick Paver Patio
- Private yard with privacy fencing and professional landscaping