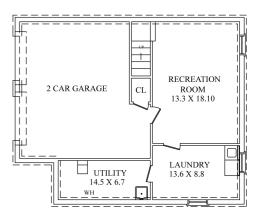

And that's not all! Don't miss the Lower Level with a great Recreation Room perfect for movie watching and arts and crafts. A large Laundry Room, Utility Room and 2-Car Garage round out this level.

Just steps to fabulous downtown Summit, easy access to New York City, Midtown Direct train service, and sought after school district, you will undoubtedly want to call 4 Whitesell Court home!

#### LOWER LEVEL

- Freshly painted (2016)
- New staircase (2014)
- Recreation Room featuring hardwood floors (newly installed 2014), recessed lighting
- Laundry Room (remodeled 2016)
- Utility Room
- 2 Car Garage
- French drains/sump pumps (installed 2016)

## THE FLOOR PLAN

FIRST LEVEL

SECOND LEVEL

LOWER LEVEL