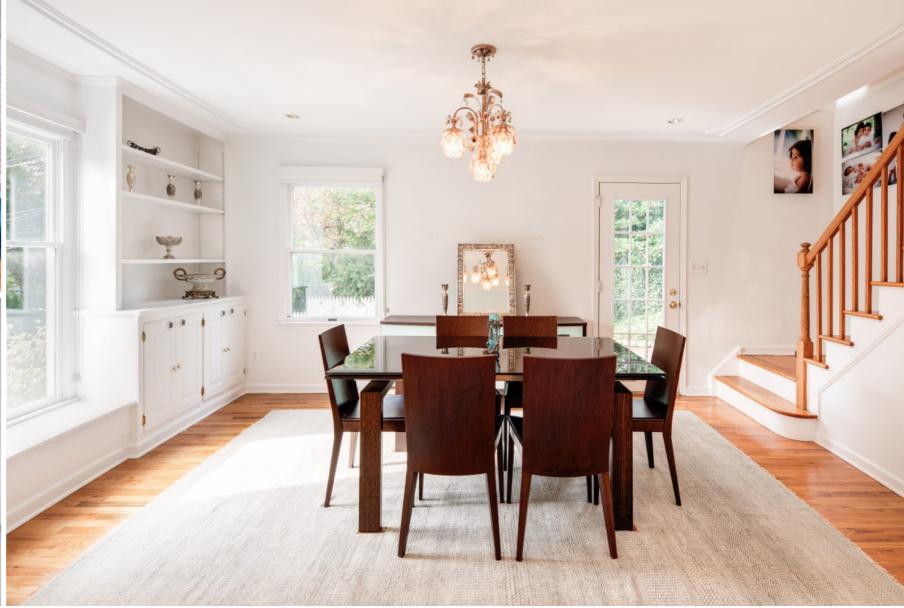

Drive up to the ultra-private cul de sac and admire this home beautifully perched on a lovely lot. Step inside the Entryway which leads to the blissful sun drenched Living Room with generous windows, wide plank hardwood floors with peg detail, and a gorgeous fireplace with a brick surround. The open floorplan allows you to flow easily into the luminous Dining Room with a charming window seat and custom built ins perfect to display all your wares. The Dining Room connects seamlessly via a French door to the dreamy outdoor Patio so that indoor/outdoor entertainment is a breeze. Just beyond the Patio, enjoy complete privacy in the magical backyard. The Dining and Living Rooms open to the Gourmet Chef's Kitchen that will wow any chef. Sleek crisp white cabinets, quartz countertops and stainless steel appliances are the best in form and function. A spacious Bedroom and incredible Full Bathroom round out the First Level.

#### FIRST LEVEL

- Entry Foyer opening to Living/Dining Areas, created a new foyer with wider entrance to family room (2016)
- Family Room featuring wide plank pegged hardwood floors, gas fireplace with brick surround and brick hearth, recessed lighting, crown molding, baseboard molding, renovation to create open floor plan to Dining Room included new electrical and new central air duct work (2016)
- Dining Room featuring wide plank pegged hardwood floors, custom built ins with open and concealed storage, window seat, recessed lighting, crown molding, baseboard molding, open to Living Room, French door to outdoor Patio
- Gourmet Chef's Kitchen (renovated 2014) featuring wide plank pegged hardwood floors, sleek white custom cabinetry, quartz countertops, mosaic tile backsplash, Breakfast Bar with seating for 3, recessed lighting, stainless steel appliances (refrigerator/freezer, wall oven, built in microwave, cooktop, dishwasher)
- Bedroom #4 featuring hardwood floors, baseboard molding, Closet, door to Full Bathroom
- Full Bathroom (renovated 2014) featuring tile flooring, modern vanity, tub/shower combination with sliding alass door, tile accent wall