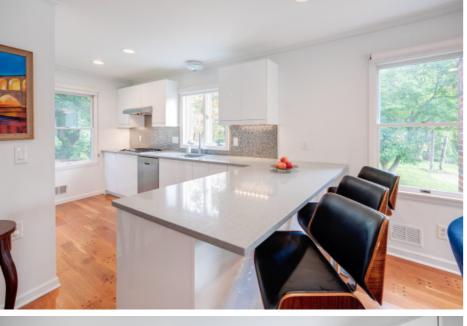

Drive up to the ultra-private cul de sac and admire this home beautifully perched on a lovely lot. Step inside the Entryway which leads to the blissful sun drenched Living Room with generous windows, wide plank hardwood floors with peg detail, and a gorgeous fireplace with a brick surround. The open floorplan allows you to flow easily into the luminous Dining Room with a charming window seat and custom built ins perfect to display all your wares. The Dining Room connects seamlessly via a French door to the dreamy outdoor Patio so that indoor/outdoor entertainment is a breeze. Just beyond the Patio, enjoy complete privacy in the magical backyard. The Dining and Living Rooms open to the Gourmet Chef's Kitchen that will wow any chef. Sleek crisp white cabinets, quartz countertops and stainless steel appliances are the best in form and function. A spacious Bedroom and incredible Full Bathroom round out the First Level.

#### FIRST LEVEL

- Entry Foyer opening to Living/Dining Areas, created a new foyer with wider entrance to family room (2016)
- Family Room featuring wide plank pegged hardwood floors, gas fireplace with brick surround and brick hearth, recessed lighting, crown molding, baseboard molding, renovation to create open floor plan to Dining Room included new electrical and new central air duct work (2016)
- Dining Room featuring wide plank pegged hardwood floors, custom built ins with open and concealed storage, window seat, recessed lighting, crown molding, baseboard molding, open to Living Room, French door to outdoor Patio
- Gourmet Chef's Kitchen (renovated 2014) featuring wide plank pegged hardwood floors, sleek white custom cabinetry, quartz countertops, mosaic tile backsplash, Breakfast Bar with seating for 3, recessed lighting, stainless steel appliances (refrigerator/freezer, wall oven, built in microwave, cooktop, dishwasher)
- Bedroom #4 featuring hardwood floors, baseboard molding, Closet, door to Full Bathroom
- Full Bathroom (renovated 2014) featuring tile flooring, modern vanity, tub/shower combination with sliding alass door, tile accent wall