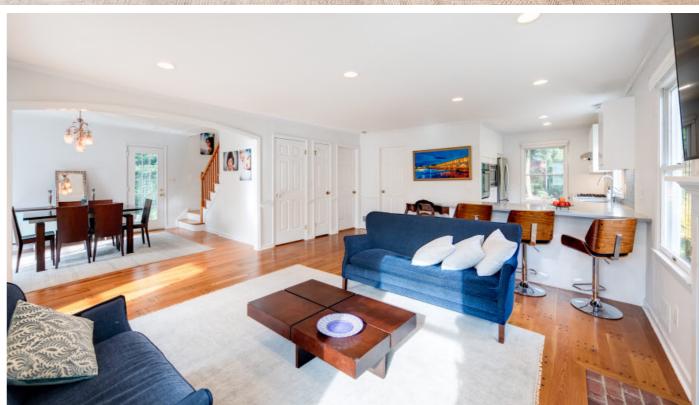

Drive up to the ultra-private cul de sac and admire this home beautifully perched on a lovely lot. Step inside the Entryway which leads to the blissful sun drenched Living Room with generous windows, wide plank hardwood floors with peg detail, and a gorgeous fireplace with a brick surround. The open floorplan allows you to flow easily into the luminous Dining Room with a charming window seat and custom built ins perfect to display all your wares. The Dining Room connects seamlessly via a French door to the dreamy outdoor Patio so that indoor/outdoor entertainment is a breeze. Just beyond the Patio, enjoy complete privacy in the magical backyard. The Dining and Living Rooms open to the Gourmet Chef's Kitchen that will wow any chef. Sleek crisp white cabinets, quartz countertops and stainless steel appliances are the best in form and function. A spacious Bedroom and incredible Full Bathroom round out the First Level.

#### FIRST LEVEL

- Entry Foyer opening to Living/Dining Areas, created a new foyer with wider entrance to family room (2016)
- Family Room featuring wide plank pegged hardwood floors, gas fireplace with brick surround and brick hearth, recessed lighting, crown molding, baseboard molding, renovation to create open floor plan to Dining Room included new electrical and new central air duct work (2016)
- Dining Room featuring wide plank pegged hardwood floors, custom built ins with open and concealed storage, window seat, recessed lighting, crown molding, baseboard molding, open to Living Room, French door to outdoor Patio
- Gourmet Chef's Kitchen (renovated 2014) featuring wide plank pegged hardwood floors, sleek white custom cabinetry, quartz countertops, mosaic tile backsplash, Breakfast Bar with seating for 3, recessed lighting, stainless steel appliances (refrigerator/freezer, wall oven, built in microwave, cooktop, dishwasher)
- Bedroom #4 featuring hardwood floors, baseboard molding, Closet, door to Full Bathroom
- Full Bathroom (renovated 2014) featuring tile flooring, modern vanity, tub/shower combination with sliding alass door, tile accent wall