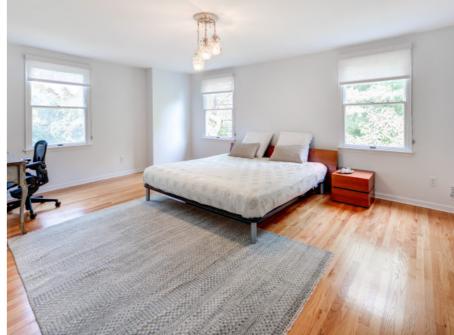

When it's time to retire for the evening, walk up the staircase to find 3 additional bedrooms. The Master Bedroom Suite is a stunning retreat with gleaming hardwood floors, 2 Closets (1 Walk In) and an out of this world Master Bath with smart modern finishes throughout. Walk down the hallway to find two additional sunny and spacious Bedrooms. Each bedroom features hardwood floors, large windows and vast Closets. They share the incredible Hall Full Bathroom with an elegant wood look double vanity and dazzling tile.

#### SECOND LEVEL

- Master Bedroom Suite featuring hardwood floors (installed 2014), baseboard molding, Walk In Closet, 2<sup>nd</sup> Closet, Master Bathroom (renovated 2016) featuring floor tile, radiant heat, wood look wall tile, oversized modern vanity, recessed lighting, oversized glass shower, skylight
- Bedroom #2 featuring hardwood floors, vaulted ceiling, built in bookshelf, double door Closet
- Bedroom #3 featuring hardwood floors, vaulted ceiling, built in bookshelf, double door Closet
- Full Hall Bathroom (renovated 2016) featuring wood look floor tile, tile accent wall, double wood look vanity, recessed lighting, shower over tub with tile surround and glass door