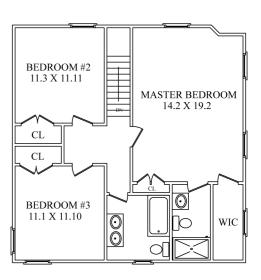

When it's time to retire for the evening, walk up the staircase to find 3 additional bedrooms. The Master Bedroom Suite is a stunning retreat with gleaming hardwood floors, 2 Closets (1 Walk In) and an out of this world Master Bath with smart modern finishes throughout. Walk down the hallway to find two additional sunny and spacious Bedrooms. Each bedroom features hardwood floors, large windows and vast Closets. They share the incredible Hall Full Bathroom with an elegant wood look double vanity and dazzling tile.

#### SECOND LEVEL

- Master Bedroom Suite featuring hardwood floors (installed 2014), baseboard molding, Walk In Closet, 2<sup>nd</sup> Closet, Master Bathroom (renovated 2016) featuring floor tile, radiant heat, wood look wall tile, oversized modern vanity, recessed lighting, oversized glass shower, skylight
- Bedroom #2 featuring hardwood floors, vaulted ceiling, built in bookshelf, double door Closet
- Bedroom #3 featuring hardwood floors, vaulted ceiling, built in bookshelf, double door Closet
- Full Hall Bathroom (renovated 2016) featuring wood look floor tile, tile accent wall, double wood look vanity, recessed lighting, shower over tub with tile surround and glass door

## THE FLOOR PLAN

FIRST LEVEL

SECOND LEVEL

LOWER LEVEL