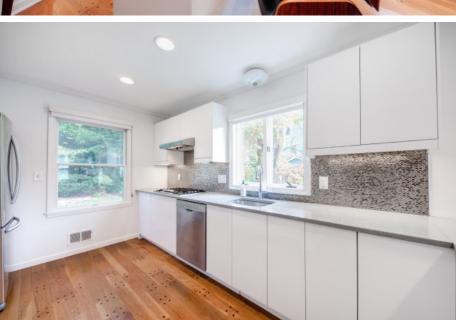

Drive up to the ultra-private cul de sac and admire this home beautifully perched on a lovely lot. Step inside the Entryway which leads to the blissful sun drenched Living Room with generous windows, wide plank hardwood floors with peg detail, and a gorgeous fireplace with a brick surround. The open floorplan allows you to flow easily into the luminous Dining Room with a charming window seat and custom built ins perfect to display all your wares. The Dining Room connects seamlessly via a French door to the dreamy outdoor Patio so that indoor/outdoor entertainment is a breeze. Just beyond the Patio, enjoy complete privacy in the magical backyard. The Dining and Living Rooms open to the Gourmet Chef's Kitchen that will wow any chef. Sleek crisp white cabinets, quartz countertops and stainless steel appliances are the best in form and function. A spacious Bedroom and incredible Full Bathroom round out the First Level.

#### FIRST LEVEL

- Entry Foyer opening to Living/Dining Areas, created a new foyer with wider entrance to family room (2016)
- Family Room featuring wide plank pegged hardwood floors, gas fireplace with brick surround and brick hearth, recessed lighting, crown molding, baseboard molding, renovation to create open floor plan to Dining Room included new electrical and new central air duct work (2016)
- Dining Room featuring wide plank pegged hardwood floors, custom built ins with open and concealed storage, window seat, recessed lighting, crown molding, baseboard molding, open to Living Room, French door to outdoor Patio
- Gourmet Chef's Kitchen (renovated 2014) featuring wide plank pegged hardwood floors, sleek white custom cabinetry, quartz countertops, mosaic tile backsplash, Breakfast Bar with seating for 3, recessed lighting, stainless steel appliances (refrigerator/freezer, wall oven, built in microwave, cooktop, dishwasher)
- Bedroom #4 featuring hardwood floors, baseboard molding, Closet, door to Full Bathroom
- Full Bathroom (renovated 2014) featuring tile flooring, modern vanity, tub/shower combination with sliding alass door, tile accent wall