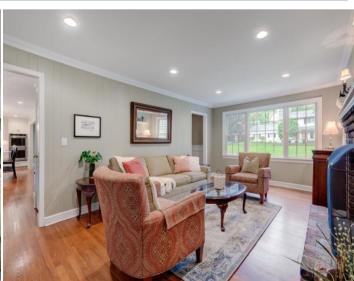

Back inside, curl up with a book or fix yourself a cocktail in the enchanting Family Room with a rustic brick fireplace and a cool Built In Bar. This room, with a huge picture window, exudes relaxation and is the perfect spot to wind down. A conveniently located First Level Laundry Room, a graceful Powder Room and a spacious 2.5 Car Garage round out the First Level.

#### FIRST LEVEL

- Entry Foyer featuring wainscoting, hardwood floors, semi-flush mount light fixture, Coat Closet, staircase to Second Level
- Living Room featuring 2 oversized windows, hardwood floors, recessed lighting, baseboard molding, crown molding, fully open to Kitchen
- Gourmet Chef's Kitchen featuring white custom wood cabinetry including glass door cabinetry, quartz countertops, tumbled subway tile backsplash, hardwood floors, oversized natural wood island with seating for 4, stainless sink with gooseneck fixture, KitchenAid stainless 6 burner cooktop, KitchenAid stainless dishwasher, KitchenAid stainless double wall ovens, KitchenAid stainless refrigerator/freezer, 2 lantern pendant lights over island, recessed lighting, oversized window overlooking backyard, crown molding, baseboard molding
- Dining Room featuring hardwood floors, built in floor to ceiling cabinetry, lantern, crown molding, baseboard molding, sliding French doors to Deck, door to Lower Level
- Family Room featuring gas fireplace with brick surround (NEW 2019), picture window at front, hardwood floors, Built in Dry Bar with upper and lower cabinetry, paneled walls, recessed lighting, baseboard molding, crown molding, door to Garage, pocket door to Laundry Room, open to Breakfast Room, picture ledges, sconces
- Laundry Room featuring tile flooring, beadboard wainscoting, upper cabinetry, door to Deck, flush mount light fixture
- Powder Room featuring beadboard wainscoting, tile flooring, washed gray wood vanity, 2-light sconce
- 2.5 Car Garage featuring tons of storage, electric doors, keyless entry