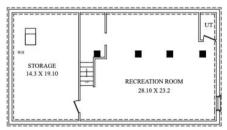

And there's more! The Lower Level features a large Recreation Room with tons of room for children's play and movie watching. This room offers plenty of nooks and functional space for an exercise area, arts and crafts or movie watching. A spacious Storage/Utility Room rounds out this level.

## LOWER LEVEL

- Carpeted staircase to Lower Level
- Recreation Room featuring carpeting, recessed lighting, areas for exercise, lounging and play
- Utility/Storage Room