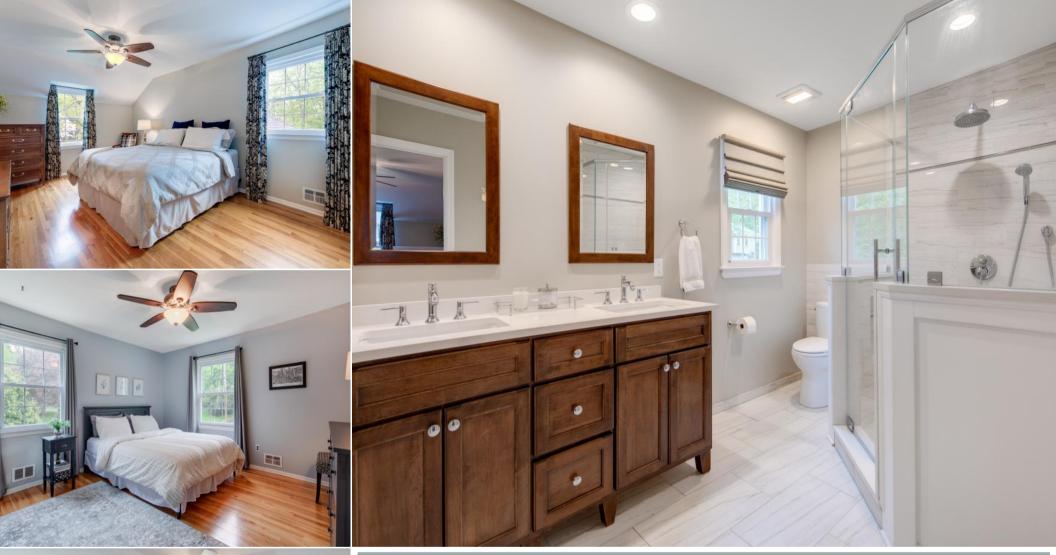

Ready to retire for the evening? Walk up the elegant staircase to find the totally Zen Primary Bedroom Suite. A vaulted ceiling, radiant sunlight and a completely renovated spa-like bathroom with a fabulous double vanity and modern shower make this your ideal retreat. A huge Walk In Closet with tons of custom storage and a second Double Door Closet mean that everything will be neatly tucked away. Bedrooms 2 through 4 boast tons of sunlight, hardwood floors and spacious Double Door Closets. The fully renovated Full Hall Bath is sure to impress with chic gray floor tile, an oversized vanity and an on trend tile surround for the tub/shower.

### SECOND LEVEL

- Second Floor Landing featuring wainscoting, hardwood floors, Double Door Linen Closet with floor to ceiling shelving, flush mount light fixtures
- Primary Bedroom Suite featuring vaulted ceiling, ceiling fan/light fixture, windows at 2 exposures, hardwood floors, Walk In Closet with custom shelving and hanging storage, Double Door Closet, baseboard molding, Bathroom featuring tile flooring, double wood vanity with quartz countertop, frameless glass door shower with rain showerhead, handheld shower and designer tile surround, recessed lighting, fan
- Full Hall Bath featuring chic gray tile, oversized vanity with porcelain countertop, 3-light sconce, bath/shower combination with oversized subway tile surround, fan, detachable showerhead
- Bedroom 2 featuring hardwood floors, ceiling fan/light fixture, Double Door Closet, windows at 2 exposures, baseboard molding
- Family Room featuring gas fireplace with brick surround (NEW 2019), picture window at front, hardwood floors, Built in Dry Bar with