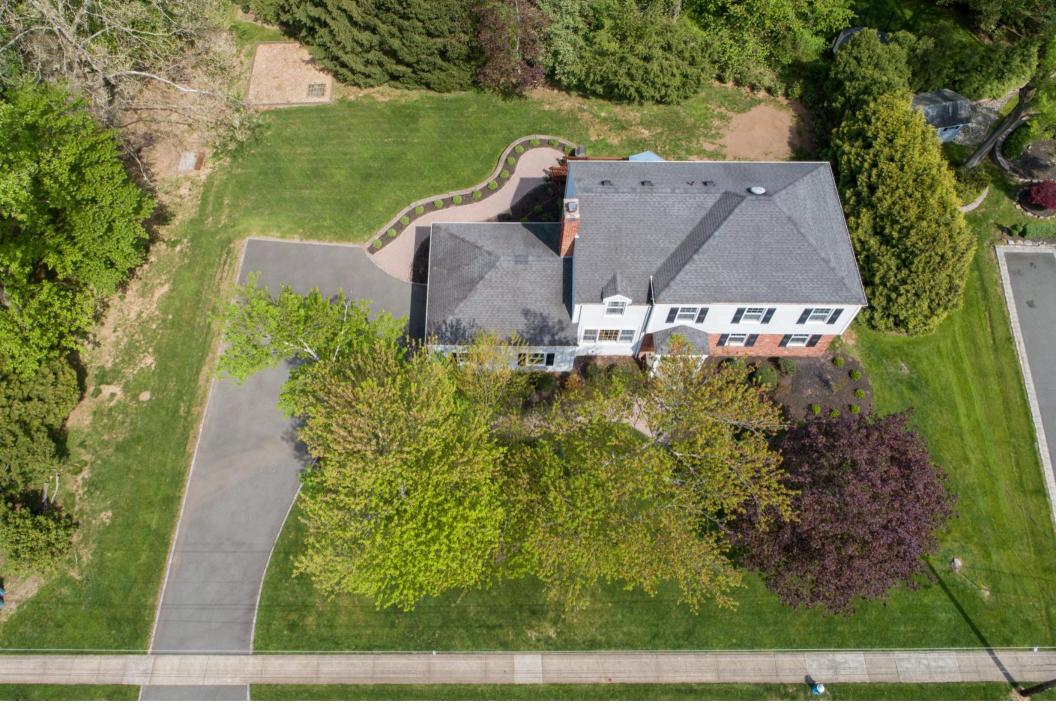

Custom cabinetry, a HUGE island with seating for 4, quartz countertops and a high-end Kitchen Aid appliance package are the best in design and function. The Kitchen opens directly to the dreamy Dining Room where sliding doors out to the Deck make indoor/outdoor entertaining seamless. Out on the Deck, enjoy cocktails and al fresco dining as you overlook the idyllic backyard with tons of privacy, meticulous landscaping and blooming perennials. Whether it's relaxing on a warm summer night or hosting family and friends, you will love spending time in this backyard oasis.

## FRONT & BACK YARD

- Winding front brick paver walkway
- Covered front entry with bluestone landing

- Oversized Driveway with parking for 4-5 cars
- Deck with areas for barbequing, dining and lounging
- Flat backyard with mature plantings, blooming perennials, tons of privacy
- Lush grassy areas for play
- Winding paver walkway from driveway to Deck
- Designated area for Playset