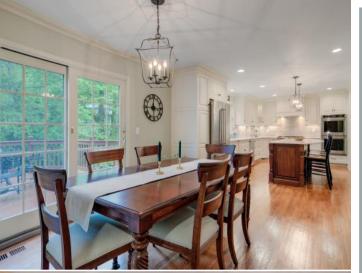

Custom cabinetry, a HUGE island with seating for 4, quartz countertops and a high-end Kitchen Aid appliance package are the best in design and function. The Kitchen opens directly to the dreamy Dining Room where sliding doors out to the Deck make indoor/outdoor entertaining seamless. Out on the Deck, enjoy cocktails and al fresco dining as you overlook the idyllic backyard with tons of privacy, meticulous landscaping and blooming perennials. Whether it's relaxing on a warm summer night or hosting family and friends, you will love spending time in this backyard oasis.

#### FIRST LEVEL

- Entry Foyer featuring wainscoting, hardwood floors, semi-flush mount light fixture, Coat Closet, staircase to Second Level
- Living Room featuring 2 oversized windows, hardwood floors, recessed lighting, baseboard molding, crown molding, fully open to Kitchen
- Gourmet Chef's Kitchen featuring white custom wood cabinetry including glass door cabinetry, quartz countertops, tumbled subway tile backsplash, hardwood floors, oversized natural wood island with seating for 4, stainless sink with gooseneck fixture, KitchenAid stainless 6 burner cooktop, KitchenAid stainless dishwasher, KitchenAid stainless double wall ovens, KitchenAid stainless refrigerator/freezer, 2 lantern pendant lights over island, recessed lighting, oversized window overlooking backyard, crown molding, baseboard molding
- Dining Room featuring hardwood floors, built in floor to ceiling cabinetry, lantern, crown molding, baseboard molding, sliding French doors to Deck, door to Lower Level
- Family Room featuring gas fireplace with brick surround (NEW 2019), picture window at front, hardwood floors, Built in Dry Bar with upper and lower cabinetry, paneled walls, recessed lighting, baseboard molding, crown molding, door to Garage, pocket door to Laundry Room, open to Breakfast Room, picture ledges, sconces
- Laundry Room featuring tile flooring, beadboard wainscoting, upper cabinetry, door to Deck, flush mount light fixture
- Powder Room featuring beadboard wainscoting, tile flooring, washed gray wood vanity, 2-light sconce
- 2.5 Car Garage featuring tons of storage, electric doors, keyless entry