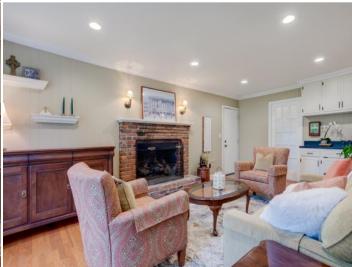

Back inside, curl up with a book or fix yourself a cocktail in the enchanting Family Room with a rustic brick fireplace and a cool Built In Bar. This room, with a huge picture window, exudes relaxation and is the perfect spot to wind down. A conveniently located First Level Laundry Room, a graceful Powder Room and a spacious 2.5 Car Garage round out the First Level.

#### FIRST LEVEL

- Entry Foyer featuring wainscoting, hardwood floors, semi-flush mount light fixture, Coat Closet, staircase to Second Level
- Living Room featuring 2 oversized windows, hardwood floors, recessed lighting, baseboard molding, crown molding, fully open to Kitchen
- Gourmet Chef's Kitchen featuring white custom wood cabinetry including glass door cabinetry, quartz countertops, tumbled subway tile backsplash, hardwood floors, oversized natural wood island with seating for 4, stainless sink with gooseneck fixture, KitchenAid stainless 6 burner cooktop, KitchenAid stainless dishwasher, KitchenAid stainless double wall ovens, KitchenAid stainless refrigerator/freezer, 2 lantern pendant lights over island, recessed lighting, oversized window overlooking backyard, crown molding, baseboard molding
- Dining Room featuring hardwood floors, built in floor to ceiling cabinetry, lantern, crown molding, baseboard molding, sliding French doors to Deck, door to Lower Level
- Family Room featuring gas fireplace with brick surround (NEW 2019), picture window at front, hardwood floors, Built in Dry Bar with upper and lower cabinetry, paneled walls, recessed lighting, baseboard molding, crown molding, door to Garage, pocket door to Laundry Room, open to Breakfast Room, picture ledges, sconces
- Laundry Room featuring tile flooring, beadboard wainscoting, upper cabinetry, door to Deck, flush mount light fixture
- Powder Room featuring beadboard wainscoting, tile flooring, washed gray wood vanity, 2-light sconce
- 2.5 Car Garage featuring tons of storage, electric doors, keyless entry