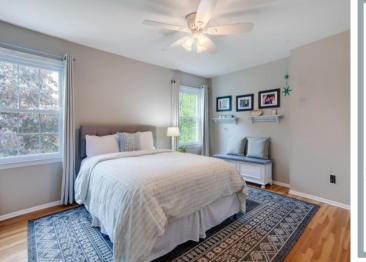

Ready to retire for the evening? Walk up the elegant staircase to find the totally Zen Primary Bedroom Suite. A vaulted ceiling, radiant sunlight and a completely renovated spa-like bathroom with a fabulous double vanity and modern shower make this your ideal retreat. A huge Walk In Closet with tons of custom storage and a second Double Door Closet mean that everything will be neatly tucked away. Bedrooms 2 through 4 boast tons of sunlight, hardwood floors and spacious Double Door Closets. The fully renovated Full Hall Bath is sure to impress with chic gray floor tile, an oversized vanity and an on trend tile surround for the tub/shower.

  Bedroom 3 featuring hardwood floors, ceiling fan/light fixture, Double Door Closet, windows at 2 exposures, baseboard molding
  - Bedroom 4 featuring hardwood floors, ceiling fan/light fixture, Double Door Closet, 2 oversized windows, baseboard molding