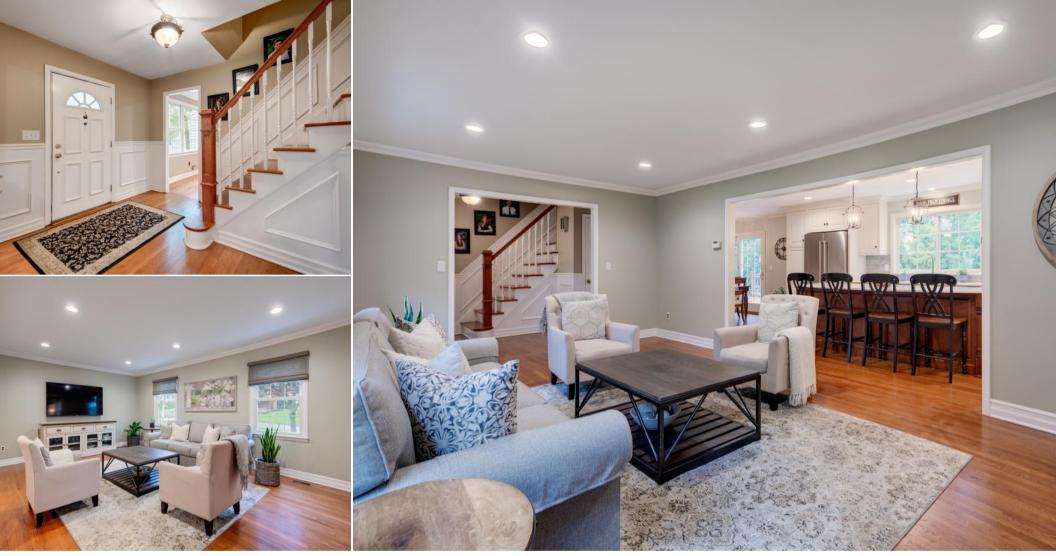

Walk up the brick paver walkway and you know you have arrived somewhere special. Step inside the welcoming front door to find the Entry Foyer featuring stately wainscoting, gleaming hardwood floors, and a generous Coat Closet. Prepare to be overwhelmed by the delightful, sundrenched Living Room with large windows where the light pours in. The Living Room opens directly to the Pinterest Perfect Gourmet Chef's Kitchen where cooking is a dream.

Back inside, curl up with a book or fix yourself a cocktail in the enchanting Family Room with a rustic brick fireplace and a cool Built In Bar. This room, with a huge picture window, exudes relaxation and is the perfect spot to wind down. A conveniently located First Level Laundry Room, a graceful Powder Room and a spacious 2.5 Car Garage round out the First Level.

#### FIRST LEVEL

- Entry Foyer featuring wainscoting, hardwood floors, semi-flush mount light fixture, Coat Closet, staircase to Second Level
- Living Room featuring 2 oversized windows, hardwood floors, recessed lighting, baseboard molding, crown molding, fully open to Kitchen
- Gourmet Chef's Kitchen featuring white custom wood cabinetry including glass door cabinetry, quartz countertops, tumbled subway tile backsplash, hardwood floors, oversized natural wood island with seating for 4, stainless sink with gooseneck fixture, KitchenAid stainless 6 burner cooktop, KitchenAid stainless dishwasher, KitchenAid stainless double wall ovens, KitchenAid stainless refrigerator/freezer, 2 lantern pendant lights over island, recessed lighting, oversized window overlooking backyard, crown molding, baseboard molding
- Dining Room featuring hardwood floors, built in floor to ceiling cabinetry, lantern, crown molding, baseboard molding, sliding French doors to Deck, door to Lower Level
- Family Room featuring gas fireplace with brick surround (NEW 2019), picture window at front, hardwood floors, Built in Dry Bar with upper and lower cabinetry, paneled walls, recessed lighting, baseboard molding, crown molding, door to Garage, pocket door to Laundry Room, open to Breakfast Room, picture ledges, sconces
- Laundry Room featuring tile flooring, beadboard wainscoting, upper cabinetry, door to Deck, flush mount light fixture
- Powder Room featuring beadboard wainscoting, tile flooring, washed gray wood vanity, 2-light sconce
- 2.5 Car Garage featuring tons of storage, electric doors, keyless entry