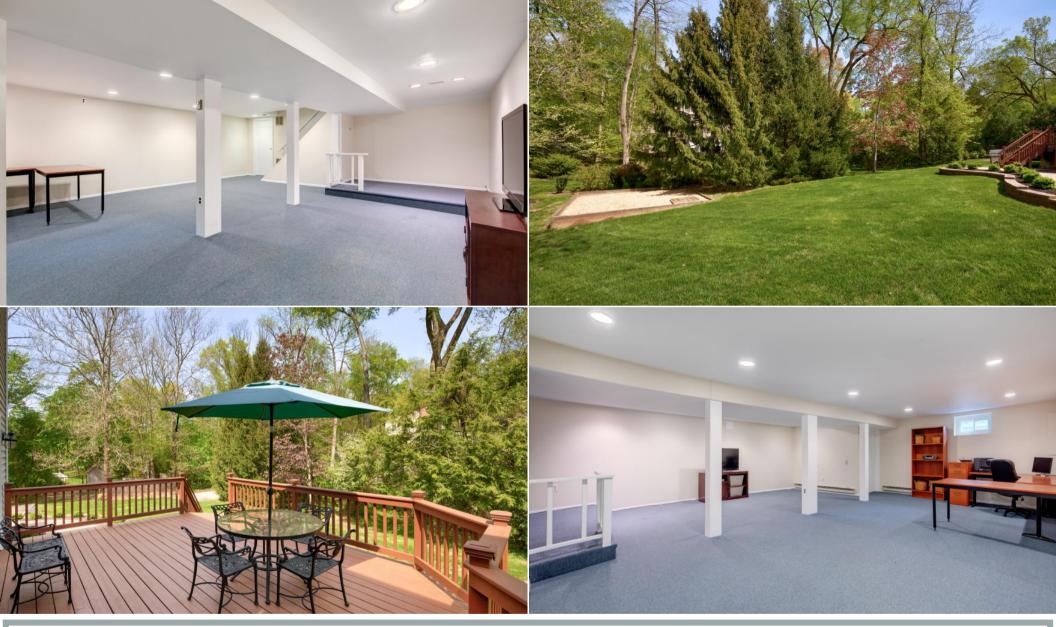

Custom cabinetry, a HUGE island with seating for 4, quartz countertops and a high-end Kitchen Aid appliance package are the best in design and function. The Kitchen opens directly to the dreamy Dining Room where sliding doors out to the Deck make indoor/outdoor entertaining seamless. Out on the Deck, enjoy cocktails and al fresco dining as you overlook the idyllic backyard with tons of privacy, meticulous landscaping and blooming perennials. Whether it's relaxing on a warm summer night or hosting family and friends, you will love spending time in this backyard oasis.

And there's more! The Lower Level features a large Recreation Room with tons of room for children's play and movie watching. This room offers plenty of nooks and functional space for an exercise area, arts and crafts or movie watching. A spacious Storage/Utility Room rounds out this level.

## LOWER LEVEL

- Carpeted staircase to Lower Level
- Recreation Room featuring carpeting, recessed lighting, areas for exercise, lounging and play
- Utility/Storage Room

## FRONT & BACK YARD

- Winding front brick paver walkway
- Covered front entry with bluestone landing

- Oversized Driveway with parking for 4-5 cars
- Deck with areas for barbequing, dining and lounging
- Flat backyard with mature plantings, blooming perennials, tons of privacy
- Lush grassy areas for play
- Winding paver walkway from driveway to Deck
- Designated area for Playset