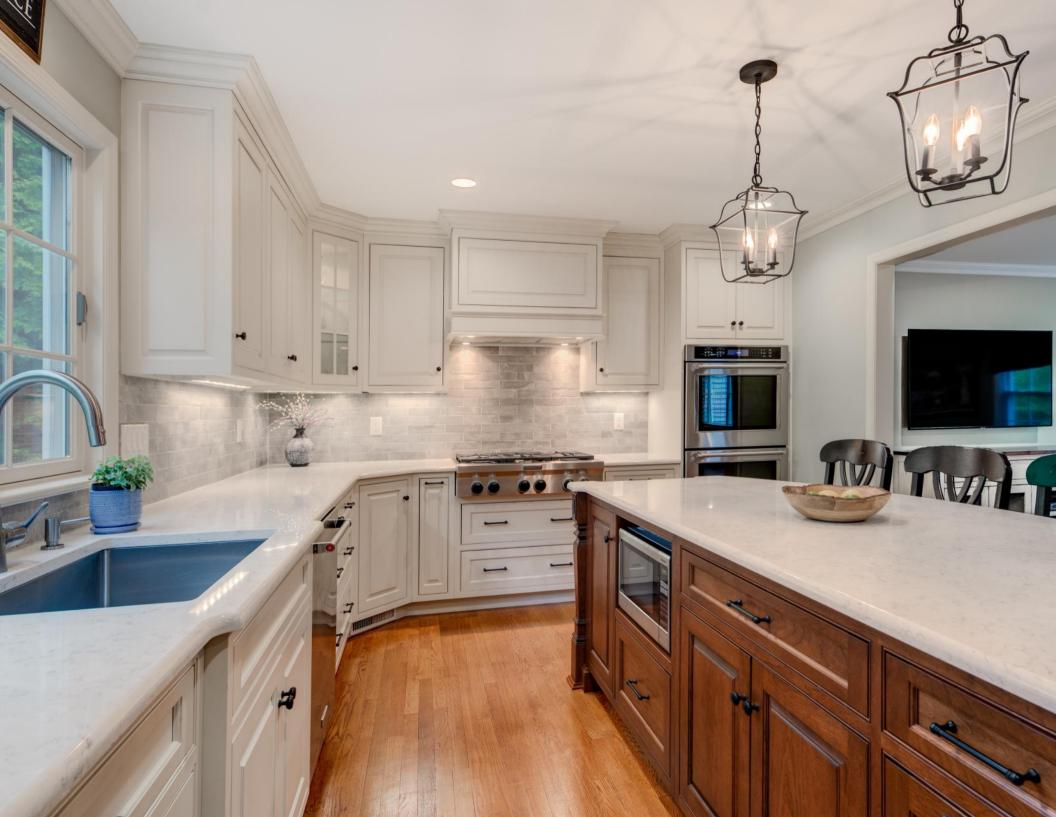

Walk up the brick paver walkway and you know you have arrived somewhere special. Step inside the welcoming front door to find the Entry Foyer featuring stately wainscoting, gleaming hardwood floors, and a generous Coat Closet. Prepare to be overwhelmed by the delightful, sundrenched Living Room with large windows where the light pours in. The Living Room opens directly to the Pinterest Perfect Gourmet Chef's Kitchen where cooking is a dream.

Custom cabinetry, a HUGE island with seating for 4, quartz countertops and a high-end Kitchen Aid appliance package are the best in design and function. The Kitchen opens directly to the dreamy Dining Room where sliding doors out to the Deck make indoor/outdoor entertaining seamless. Out on the Deck, enjoy cocktails and al fresco dining as you overlook the idyllic backyard with tons of privacy, meticulous landscaping and blooming perennials. Whether it's relaxing on a warm summer night or hosting family and friends, you will love spending time in this backyard oasis.

#### FIRST LEVEL

- Entry Foyer featuring wainscoting, hardwood floors, semi-flush mount light fixture, Coat Closet, staircase to Second Level
- Living Room featuring 2 oversized windows, hardwood floors, recessed lighting, baseboard molding, crown molding, fully open to Kitchen
- Gourmet Chef's Kitchen featuring white custom wood cabinetry including glass door cabinetry, quartz countertops, tumbled subway tile backsplash, hardwood floors, oversized natural wood island with seating for 4, stainless sink with gooseneck fixture, KitchenAid stainless 6 burner cooktop, KitchenAid stainless dishwasher, KitchenAid stainless double wall ovens, KitchenAid stainless refrigerator/freezer, 2 lantern pendant lights over island, recessed lighting, oversized window overlooking backyard, crown molding, baseboard molding
- Dining Room featuring hardwood floors, built in floor to ceiling cabinetry, lantern, crown molding, baseboard molding, sliding French doors to Deck, door to Lower Level
- Family Room featuring gas fireplace with brick surround (NEW 2019), picture window at front, hardwood floors, Built in Dry Bar with upper and lower cabinetry, paneled walls, recessed lighting, baseboard molding, crown molding, door to Garage, pocket door to Laundry Room, open to Breakfast Room, picture ledges, sconces
- Laundry Room featuring tile flooring, beadboard wainscoting, upper cabinetry, door to Deck, flush mount light fixture
- Powder Room featuring beadboard wainscoting, tile flooring, washed gray wood vanity, 2-light sconce
- 2.5 Car Garage featuring tons of storage, electric doors, keyless entry