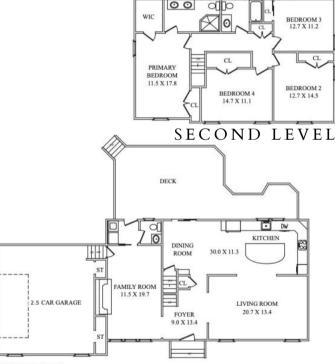

#### FIRST LEVEL

- Entry Foyer featuring wainscoting, hardwood floors, semi-flush mount light fixture, Coat Closet, staircase to Second Level
- Living Room featuring 2 oversized windows, hardwood floors, recessed lighting, baseboard molding, crown molding, fully open to Kitchen
- Gourmet Chef's Kitchen featuring white custom wood cabinetry including glass door cabinetry, quartz countertops, tumbled subway tile backsplash, hardwood floors, oversized natural wood island with seating for 4, stainless sink with gooseneck fixture, KitchenAid stainless 6 burner cooktop, KitchenAid stainless dishwasher, KitchenAid stainless double wall ovens, KitchenAid stainless refrigerator/freezer, 2 lantern pendant lights over island, recessed lighting, oversized window overlooking backyard, crown molding, baseboard molding
- Dining Room featuring hardwood floors, built in floor to ceiling cabinetry, lantern, crown molding, baseboard molding, sliding French doors to Deck, door to Lower Level
- Family Room featuring gas fireplace with brick surround (NEW 2019), picture window at front, hardwood floors, Built in Dry Bar with upper and lower cabinetry, paneled walls, recessed lighting, baseboard molding, crown molding, door to Garage, pocket door to Laundry Room, open to Breakfast Room, picture ledges, sconces
- Laundry Room featuring tile flooring, beadboard wainscoting, upper cabinetry, door to Deck, flush mount light fixture
- Powder Room featuring beadboard wainscoting, tile flooring, washed gray wood vanity, 2-light sconce
- 2.5 Car Garage featuring tons of storage, electric doors, keyless entry

### SECOND LEVEL

- Second Floor Landing featuring wainscoting, hardwood floors, Double Door Linen Closet with floor to ceiling shelving, flush mount light fixtures
- Primary Bedroom Suite featuring vaulted ceiling, ceiling fan/light fixture, windows at 2 exposures, hardwood floors, Walk In Closet with custom shelving and hanging storage, Double Door Closet, baseboard molding, Bathroom featuring tile flooring, double wood vanity with quartz countertop, frameless glass door shower with rain showerhead, handheld shower and designer tile surround, recessed lighting, fan
- Full Hall Bath featuring chic gray tile, oversized vanity with porcelain countertop, 3-light sconce, bath/shower combination with oversized subway tile surround, fan, detachable showerhead
- Bedroom 2 featuring hardwood floors, ceiling fan/light fixture, Double Door Closet, windows at 2 exposures, baseboard molding
- Family Room featuring gas fireplace with brick surround (NEW 2019), picture window at front, hardwood floors, Built in Dry Bar with

  Bedroom 3 featuring hardwood floors, ceiling fan/light fixture, Double Door Closet, windows at 2 exposures, baseboard molding
  - Bedroom 4 featuring hardwood floors, ceiling fan/light fixture, Double Door Closet, 2 oversized windows, baseboard molding

## LOWER LEVEL

- Carpeted staircase to Lower Level
- Recreation Room featuring carpeting, recessed lighting, areas for exercise, lounging and play
- Utility/Storage Room