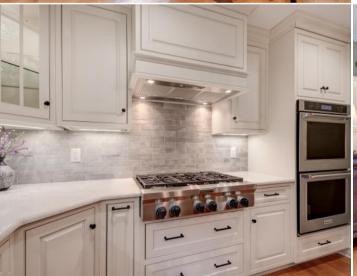

#### FIRST LEVEL

- Entry Foyer featuring wainscoting, hardwood floors, semi-flush mount light fixture, Coat Closet, staircase to Second Level
- Living Room featuring 2 oversized windows, hardwood floors, recessed lighting, baseboard molding, crown molding, fully open to Kitchen
- Gourmet Chef's Kitchen featuring white custom wood cabinetry including glass door cabinetry, quartz countertops, tumbled subway tile backsplash, hardwood floors, oversized natural wood island with seating for 4, stainless sink with gooseneck fixture, KitchenAid stainless 6 burner cooktop, KitchenAid stainless dishwasher, KitchenAid stainless double wall ovens, KitchenAid stainless refrigerator/freezer, 2 lantern pendant lights over island, recessed lighting, oversized window overlooking backyard, crown molding, baseboard molding
- Dining Room featuring hardwood floors, built in floor to ceiling cabinetry, lantern, crown molding, baseboard molding, sliding French doors to Deck, door to Lower Level
- Family Room featuring gas fireplace with brick surround (NEW 2019), picture window at front, hardwood floors, Built in Dry Bar with upper and lower cabinetry, paneled walls, recessed lighting, baseboard molding, crown molding, door to Garage, pocket door to Laundry Room, open to Breakfast Room, picture ledges, sconces
- Laundry Room featuring tile flooring, beadboard wainscoting, upper cabinetry, door to Deck, flush mount light fixture
- Powder Room featuring beadboard wainscoting, tile flooring, washed gray wood vanity, 2-light sconce
- 2.5 Car Garage featuring tons of storage, electric doors, keyless entry