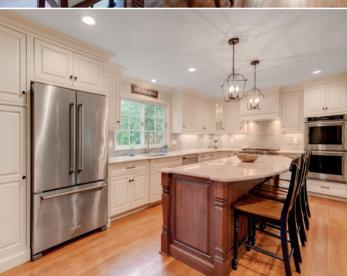

Custom cabinetry, a HUGE island with seating for 4, quartz countertops and a high-end Kitchen Aid appliance package are the best in design and function. The Kitchen opens directly to the dreamy Dining Room where sliding doors out to the Deck make indoor/outdoor entertaining seamless. Out on the Deck, enjoy cocktails and al fresco dining as you overlook the idyllic backyard with tons of privacy, meticulous landscaping and blooming perennials. Whether it's relaxing on a warm summer night or hosting family and friends, you will love spending time in this backyard oasis.

#### FIRST LEVEL

- Entry Foyer featuring wainscoting, hardwood floors, semi-flush mount light fixture, Coat Closet, staircase to Second Level
- Living Room featuring 2 oversized windows, hardwood floors, recessed lighting, baseboard molding, crown molding, fully open to Kitchen
- Gourmet Chef's Kitchen featuring white custom wood cabinetry including glass door cabinetry, quartz countertops, tumbled subway tile backsplash, hardwood floors, oversized natural wood island with seating for 4, stainless sink with gooseneck fixture, KitchenAid stainless 6 burner cooktop, KitchenAid stainless dishwasher, KitchenAid stainless double wall ovens, KitchenAid stainless refrigerator/freezer, 2 lantern pendant lights over island, recessed lighting, oversized window overlooking backyard, crown molding, baseboard molding
- Dining Room featuring hardwood floors, built in floor to ceiling cabinetry, lantern, crown molding, baseboard molding, sliding French doors to Deck, door to Lower Level
- Family Room featuring gas fireplace with brick surround (NEW 2019), picture window at front, hardwood floors, Built in Dry Bar with upper and lower cabinetry, paneled walls, recessed lighting, baseboard molding, crown molding, door to Garage, pocket door to Laundry Room, open to Breakfast Room, picture ledges, sconces
- Laundry Room featuring tile flooring, beadboard wainscoting, upper cabinetry, door to Deck, flush mount light fixture
- Powder Room featuring beadboard wainscoting, tile flooring, washed gray wood vanity, 2-light sconce
- 2.5 Car Garage featuring tons of storage, electric doors, keyless entry