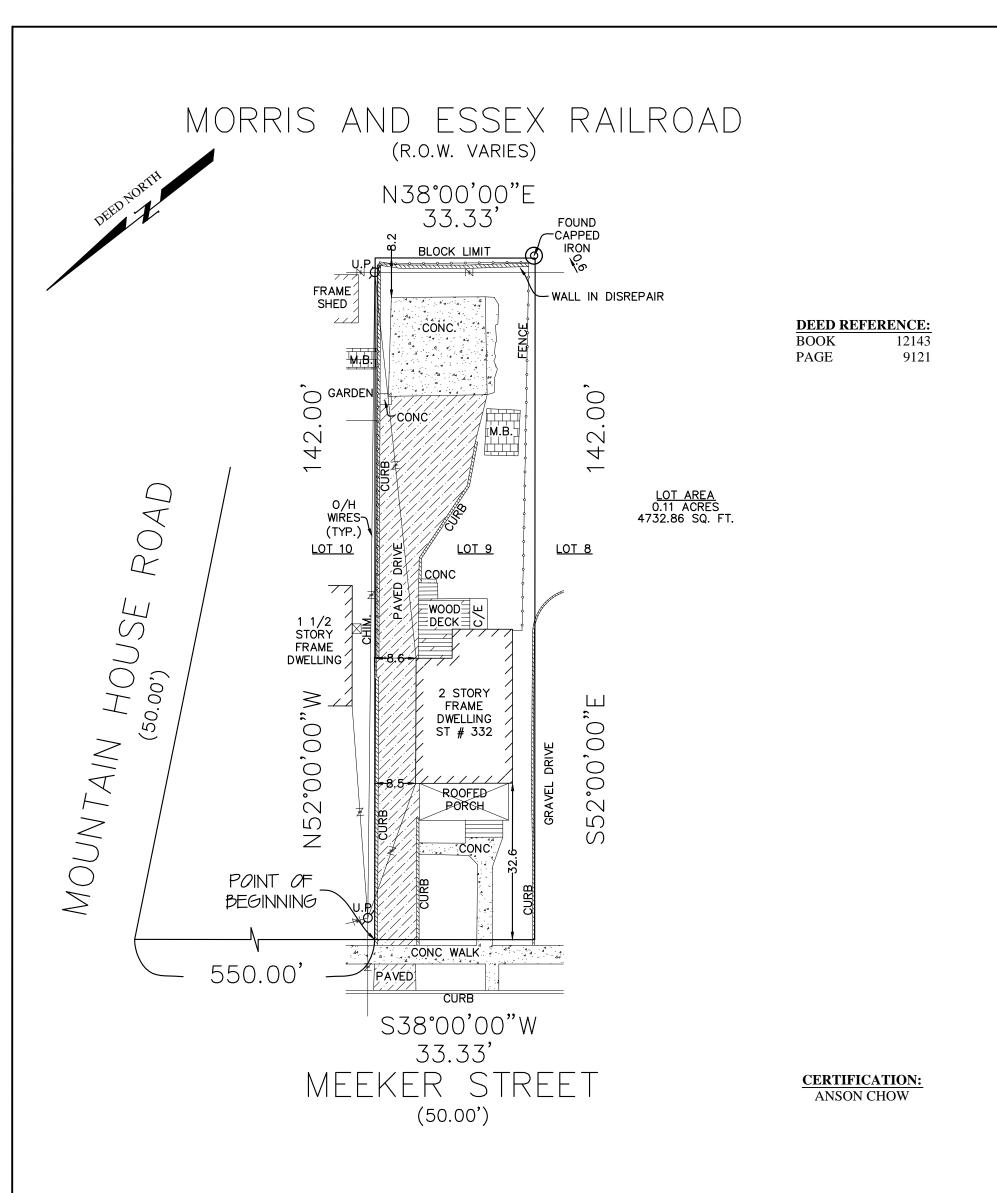

| Scale:   | Date:      | Drawn By: | Job Number: |
|----------|------------|-----------|-------------|
| 1" = 20' | 03-24-2018 | J.C.      | 17-1316A    |

PLAN OF SURVEY
TAX LOT 9 BLOCK 1206
332 MEEKER STREET
TOWNSHIP OF SOUTH ORANGE VILLAGE
COUNTY OF ESSEX
STATE OF NEW JERSEY