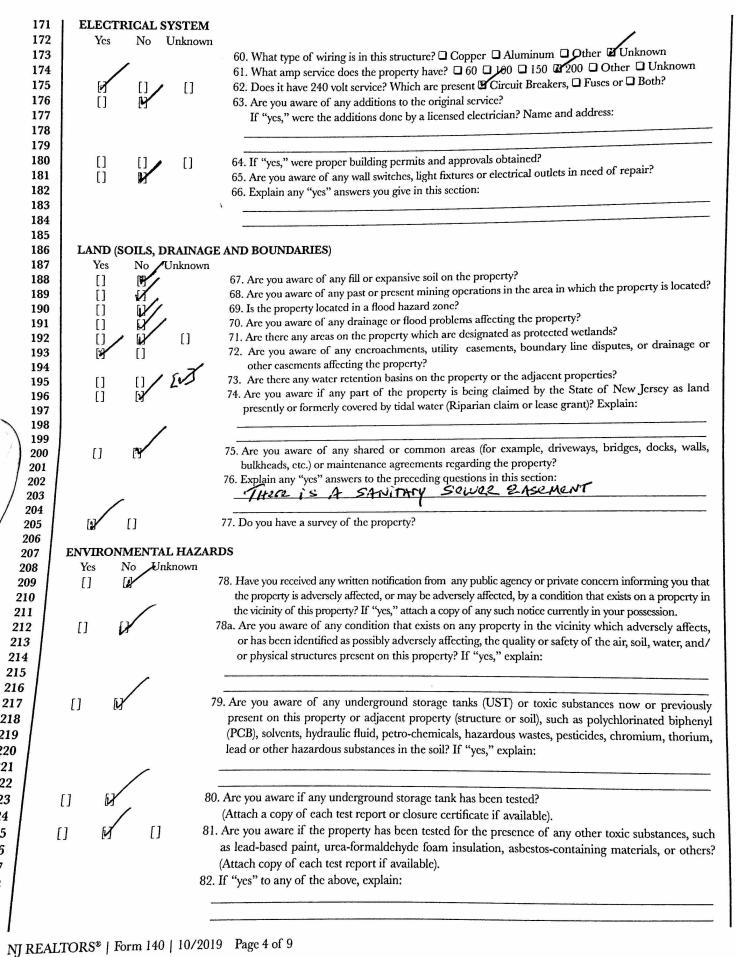

| 19   | occur   | DANCY       | ,          |                                                                                                                                                                                  |
|------|---------|-------------|------------|----------------------------------------------------------------------------------------------------------------------------------------------------------------------------------|
| 20   | 100 TE  | No          | Unknown    | 1959                                                                                                                                                                             |
| 21   | Ycs     | INO         |            | Age of House, if known                                                                                                                                                           |
| 22   |         | ,<br>       | []         | 2 Does the Seller currently occupy this property?                                                                                                                                |
| 23   |         | IJ          |            | If not how long has it been since Seller occupied the property:                                                                                                                  |
| 24   |         |             |            | 11 1 1 1 1 1 1 1 1 1 1 1 1 1 1 1 1 1 1                                                                                                                                           |
| 25   |         |             |            | 3a Do you have in your possession the original or a copy of the deed evidencing your ownership of the                                                                            |
| 26   |         | <b>(*</b> ) |            | property? If "yes," please attach a copy of it to this form.                                                                                                                     |
| 27   | 1       |             |            |                                                                                                                                                                                  |
| 28   | ROOF    |             |            |                                                                                                                                                                                  |
| 29   | Ycs     | No          | Unknown    | 1 A Mini Houk E                                                                                                                                                                  |
| / 30 | 103/    | 110         |            | 4. Age of roof HEATS - MAINHOUSE                                                                                                                                                 |
| 31   |         | 11          | []         | 5. Has roof been replaced or repaired since seller bought the property.                                                                                                          |
| 32   |         |             |            | 6 Arc you awarc of any roof leaks?                                                                                                                                               |
| 33   | LJ      |             |            | 7. Explain any "ycs" answers that you give in this section:                                                                                                                      |
| 34   |         |             |            | Replaced roof on main house                                                                                                                                                      |
| 35   |         |             |            | Repaired roof due to minor ice damming in 2019.                                                                                                                                  |
| 36   |         | ASEM        | ENTS AND   | CRAWL SPACES (Complete only if applicable)                                                                                                                                       |
| 37   |         | No          | Unknown    |                                                                                                                                                                                  |
| 38   | Ycs     | 11.         | UIMIOWI    | 8. Does the property have one or more sump pumps?                                                                                                                                |
| 39   | 17      |             |            | 8a. Are there any problems with the operation of any sump pump?                                                                                                                  |
| 10   | IJ      |             |            | 9. Are you aware of any water leakage, accumulation or dampness within the basement or crawl spaces                                                                              |
| 1    | IJ      | Ŋ           |            | an any other areas within any of the structures on the property?                                                                                                                 |
| 2    |         | 1           |            | 9a. Are you aware of the presence of any mold or similar natural substance within the basement or crawl                                                                          |
| 3    | [] [    | LY .        |            | spaces or any other areas within any of the structures on the property?                                                                                                          |
|      | r       |             |            | spaces of any other areas whilm any of the endeded of the property of the property of the space of any repairs or other attempts to control any water or dampness problem in the |
|      | M L     | 1           |            | basement or crawl space? If "yes," describe the location, nature and date of the repairs:                                                                                        |
| 1    |         |             |            | IN Approximitely 8-10 years Ago, There was wetness in The craw We                                                                                                                |
| 1    |         | ,           |            | IN APPOXIMUTUR O TO YOUR > MYCO, I ME WILD WE WILD WE AT                                                                                                                         |
| 1    |         |             |            | WAS CORRected by inscalling A Drain.                                                                                                                                             |
| 1    | U M     |             |            | 11. Are you aware of any cracks or bulges in the basement floor or foundation walls? If "yes," specify                                                                           |
| 1    | LI M    |             |            | location.                                                                                                                                                                        |
|      |         |             |            |                                                                                                                                                                                  |
| NIRE | ALTORS* | Form        | 140   10/2 | 2019 Page 1 of 9                                                                                                                                                                 |
| 9 10 |         | ,           |            |                                                                                                                                                                                  |
|      |         |             | UUTUNAL    |                                                                                                                                                                                  |
|      | 8       | Y           |            | Unknown                                                                                                                                                                          |
|      | 5 1     | п           |            | Unknown                                                                                                                                                                          |