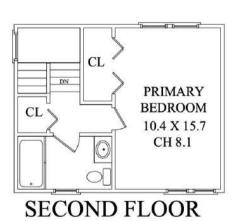

# THE FLOORPLAN

### SECOND LEVEL

- Second Level Landing featuring tile flooring, Linen Closet, sconce at staircase
- Full Bath featuring tile flooring, tub/shower combination withs subway tile surround, vanity with stone countertop, window, 3 light sconce, open shelving, flush mount light fixture
- Bedroom featuring wood look vinyl flooring, 2 sets of double windows, painted soothing gray, ceiling fan/light fixture, Double Door Closet