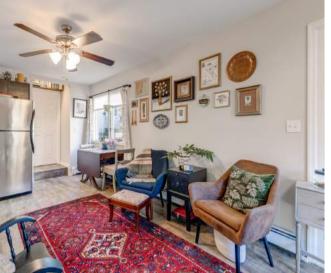

Step into the warm and welcoming Entry Area that opens up to the Living Room where you'll find chic wood look floors, soothing hues, and plenty of sunlight.

The Kitchen has sleek, modern cabinetry, quartz countertops, and an on trend subway tile backsplash. A cozy Breakfast Area is the perfect spot to enjoy your morning coffee and plan your day! A spacious Coat Closet and Laundry/Utility Room round out the area.

#### FIRST LEVEL

- Entry fover featuring wood door with sidelite, wood look vinyl flooring, flush mount light fixture, staircase to Second Level
- Living Room featuring wood look vinyl flooring, painted neutral hue, baseboard molding, ceiling fan/light fixture
- Coat Closet
- Utility/Laundry Room
- Kitchen featuring wood look vinyl flooring, custom sleek modern cabinetry, open wine storage, quartz countertops, subway tile backsplash, stainless Frigidaire refrigerator/freezer, oven/range, dishwasher, built in stainless microwave, stainless sink with gooseneck fixture
- Breakfast Area beneath double windows
- Bedroom (potential Family Room) featuring wood look vinyl flooring, 2 windows, sconce, Double Door Closet doors to Deck, chair rail, hanging lantern, staircase to Lower Level