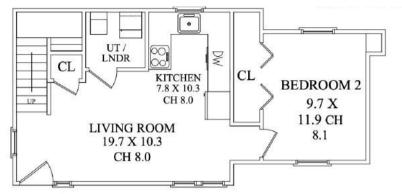

k vinyl flooring, 2 windows, sconce, Double Door Closet doors to Deck, chair rail, hanging lantern, staircase to Lower Level

### SECOND LEVEL

- Second Level Landing featuring tile flooring, Linen Closet, sconce at staircase
- Full Bath featuring tile flooring, tub/shower combination withs subway tile surround, vanity with stone countertop, window, 3 light sconce, open shelving, flush mount light fixture
- Bedroom featuring wood look vinyl flooring, 2 sets of double windows, painted soothing gray, ceiling fan/light fixture, Double Door Closet

### ADDITIONAL FEATURES & UPGRADES

- Landscaping at front
- Covered front entry
- Rear Patio/BBQ Area
- Backyard with grassy area with shed/raised deck



CELL: 973.936.9129 OFFICE: 973.376.0033 x101 EMAIL: info@sueadler.com sueadler.com/11Garden



FIRST FLOOR





sueadle THE #1 KELLER WILLIAMS TEAM IN NEW JERSEY