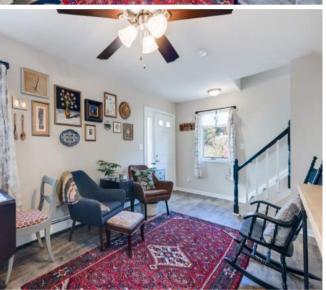

Step into the warm and welcoming Entry Area that opens up to the Living Room where you'll find chic wood look floors, soothing hues, and plenty of sunlight.

The Kitchen has sleek, modern cabinetry, quartz countertops, and an on trend subway tile backsplash. A cozy Breakfast Area is the perfect spot to enjoy your morning coffee and plan your day! A spacious Coat Closet and Laundry/Utility Room round out the area.

#### FIRST LEVEL

- Entry fover featuring wood door with sidelite, wood look vinyl flooring, flush mount light fixture, staircase to Second Level
- Living Room featuring wood look vinyl flooring, painted neutral hue, baseboard molding, ceiling fan/light fixture
- Coat Closet
- Utility/Laundry Room
- Kitchen featuring wood look vinyl flooring, custom sleek modern cabinetry, open wine storage, quartz countertops, subway tile backsplash, stainless Frigidaire refrigerator/freezer, oven/range, dishwasher, built in stainless microwave, stainless sink with gooseneck fixture
- Breakfast Area beneath double windows
- Bedroom (potential Family Room) featuring wood look vinyl flooring, 2 windows, sconce, Double Door Closet doors to Deck, chair rail, hanging lantern, staircase to Lower Level