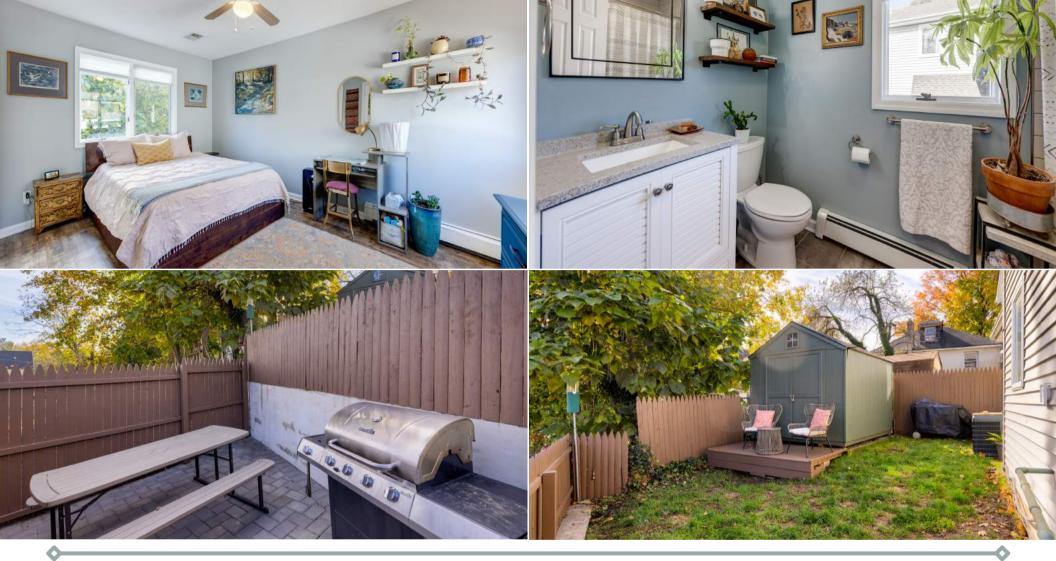

Ready to retire for the evening? The First Level boasts a sundrenched Bedroom with an oversized Double Door Closet. Follow the staircase up to the Second Level to the bright Primary Bedroom with an oversized Double Closet. The Full Hall Bath checks each and every box with a chic vanity with storage, cool wood shelves and a tub/shower combination flanked by subway tile.

### SECOND LEVEL

- Second Level Landing featuring tile flooring, Linen Closet, sconce at staircase
- Full Bath featuring tile flooring, tub/shower combination withs subway tile surround, vanity with stone countertop, window, 3 light sconce, open shelving, flush mount light fixture
- Bedroom featuring wood look vinyl flooring, 2 sets of double windows, painted soothing gray, ceiling fan/light fixture, Double Door Closet

### ADDITIONAL FEATURES & UPGRADES

- Landscaping at front
- Covered front entry
- Rear Patio/BBQ Area
- Backyard with grassy area with shed/raised deck

CELL: 973.936.9129 OFFICE: 973.376.0033 x101 EMAIL: info@sueadler.com sueadler.com/11Garden