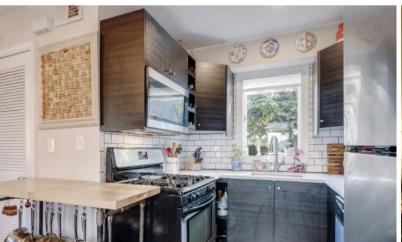

Step into the warm and welcoming Entry Area that opens up to the Living Room where you'll find chic wood look floors, soothing hues, and plenty of sunlight.

The Kitchen has sleek, modern cabinetry, quartz countertops, and an on trend subway tile backsplash. A cozy Breakfast Area is the perfect spot to enjoy your morning coffee and plan your day! A spacious Coat Closet and Laundry/Utility Room round out the area.

#### FIRST LEVEL

- Entry fover featuring wood door with sidelite, wood look vinyl flooring, flush mount light fixture, staircase to Second Level
- Living Room featuring wood look vinyl flooring, painted neutral hue, baseboard molding, ceiling fan/light fixture
- Coat Closet
- Utility/Laundry Room
- Kitchen featuring wood look vinyl flooring, custom sleek modern cabinetry, open wine storage, quartz countertops, subway tile backsplash, stainless Frigidaire refrigerator/freezer, oven/range, dishwasher, built in stainless microwave, stainless sink with gooseneck fixture
- Breakfast Area beneath double windows
- Bedroom (potential Family Room) featuring wood look vinyl flooring, 2 windows, sconce, Double Door Closet doors to Deck, chair rail, hanging lantern, staircase to Lower Level