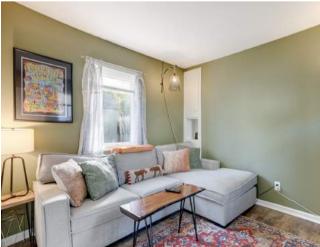

Step into the warm and welcoming Entry Area that opens up to the Living Room where you'll find chic wood look floors, soothing hues, and plenty of sunlight.

The Kitchen has sleek, modern cabinetry, quartz countertops, and an on trend subway tile backsplash. A cozy Breakfast Area is the perfect spot to enjoy your morning coffee and plan your day! A spacious Coat Closet and Laundry/Utility Room round out the area.