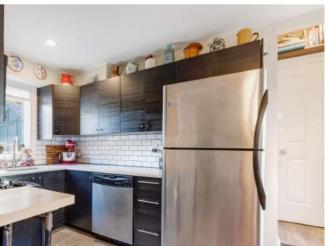

Step into the warm and welcoming Entry Area that opens up to the Living Room where you'll find chic wood look floors, soothing hues, and plenty of sunlight.

The Kitchen has sleek, modern cabinetry, quartz countertops, and an on trend subway tile backsplash. A cozy Breakfast Area is the perfect spot to enjoy your morning coffee and plan your day! A spacious Coat Closet and Laundry/Utility Room round out the area.

#### FIRST LEVEL

- Entry fover featuring wood door with sidelite, wood look vinyl flooring, flush mount light fixture, staircase to Second Level
- Living Room featuring wood look vinyl flooring, painted neutral hue, baseboard molding, ceiling fan/light fixture
- Coat Closet
- Utility/Laundry Room
- Kitchen featuring wood look vinyl flooring, custom sleek modern cabinetry, open wine storage, quartz countertops, subway tile backsplash, stainless Frigidaire refrigerator/freezer, oven/range, dishwasher, built in stainless microwave, stainless sink with gooseneck fixture
- Breakfast Area beneath double windows
- Bedroom (potential Family Room) featuring wood look vinyl flooring, 2 windows, sconce, Double Door Closet doors to Deck, chair rail, hanging lantern, staircase to Lower Level