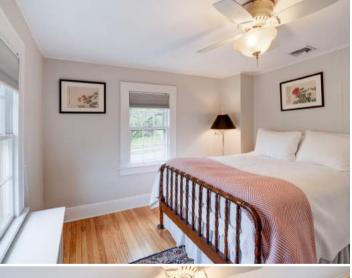

# SECOND LEVEL

- Primary Bedroom featuring hardwood floors, ceiling fan w/ light, large closet, baseboard molding, windows at 2 exposures
- Bedroom 2 featuring hardwood floors, ceiling fan w/ light, wainscoting, windows at 2 exposures
- Bedroom 3 featuring hardwood floors, ceiling fan w/ light, closet, baseboard molding, windows at 2 exposures
- Bedroom 4 featuring ceiling fan w/ light, closet, hardwood floors, baseboard molding, windows at 2 exposures
- Updated Hall Bath