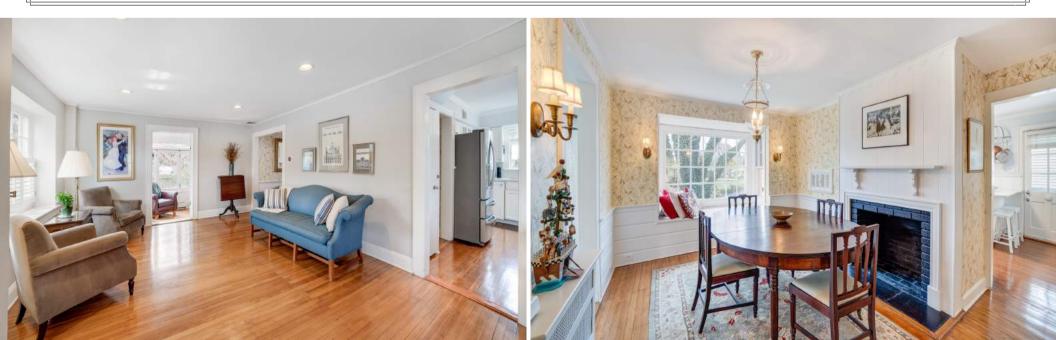

Drive up the street, where you will be greeted by the property's lush landscaping and superb curb appeal. As you make your way through the Entryway and move easily through to the sundrenched Living Room, prepare to be impressed. Built-in shelving, windows at two exposures and glistening hardwood floors all add to the rooms appeal. he Living Room conveniently opens up to the Formal Dining room which features a beautifully molded fireplace with mantle and a large bay window overlooking the backyard, ideal for gathering and entertaining at any time.

The spacious and window-lined Sun Room which will surely be your favorite spot to sip your morning coffee, read a good book, or simply unwind at the end of a long day! The well-appointed updated Eat-In Kitchen includes plenty of storage, counterspace, a breakfast bar, and stainless appliances. Al fresco dining is also a breeze with seamless access to the delightful backyard!