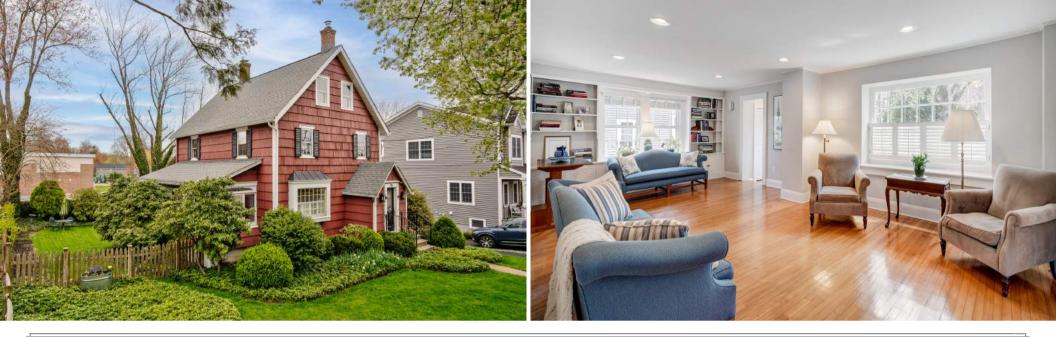

Drive up the street, where you will be greeted by the property's lush landscaping and superb curb appeal. As you make your way through the Entryway and move easily through to the sundrenched Living Room, prepare to be impressed. Built-in shelving, windows at two exposures and glistening hardwood floors all add to the rooms appeal. he Living Room conveniently opens up to the Formal Dining room which features a beautifully molded fireplace with mantle and a large bay window overlooking the backyard, ideal for gathering and entertaining at any time.

The backyard oasis features several paved and well-designed sitting areas, which are excellent for outdoor get-togethers, as well a large and fairly flat grassy area, where enjoying the weather, playing sports and games, and spending quality time with your four-legged friends is a breeze. Defining the space is the well-maintained garden and surrounding mature foliage that also drapes the yard-lining fence. Altogether, the Backyard has everything you need to take advantage of your amazing new property, irrespective of the weather.