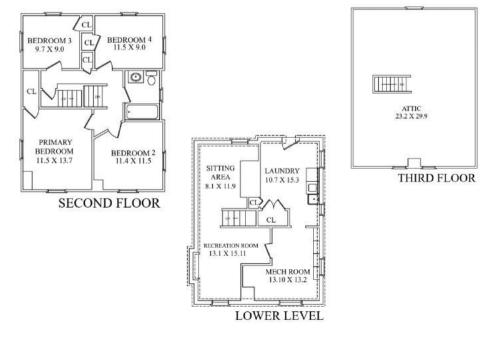

THE FLOORPLAN

Each Keller Williams office is individually owned and operated.

CELL: 973.936.9129 OFFICE: 973.376.0033 x101 EMAIL: info@sueadler.com sueadler.com/98Washington

SVA

Ready to retire for the evening? Head up the stairs where you will find the home's beautifully situated, lofty bedrooms. Each boasts ample sunlight, gorgeous hardwood floors, and easy access to the updated Hall Bathroom. The Primary Suite with a large closet and windows at two exposures affords you the opportunity to rest in tranquility.

And that's not all! The unfinished Attic provides you with an abundance of space for all of your storage needs, as well a large window with an excellent vantage point of the grand backyard trees and greenery. What's more is that it has the potential to be transformed into an even greater space.

And there's more! The lower level of the home offers a finished Recreation/Playroom, which has tile floors, built-ins, and recessed lighting, is perfect for moviewatching or arts and crafts-making. A convenient Laundry Room and storage space round out this level.