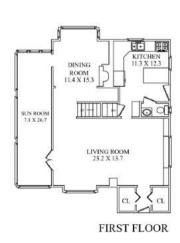

THE FLOORPLAN

Each Keller Williams office is individually owned and operated.

CELL: 973.936.9129 OFFICE: 973.376.0033 x101 EMAIL: info@sueadler.com sueadler.com/98Washington

SVA

Drive up the street, where you will be greeted by the property's lush landscaping and superb curb appeal. As you make your way through the Entryway and move easily through to the sundrenched Living Room, prepare to be impressed. Built-in shelving, windows at two exposures and glistening hardwood floors all add to the rooms appeal. he Living Room conveniently opens up to the Formal Dining room which features a beautifully molded fireplace with mantle and a large bay window overlooking the backyard, ideal for gathering and entertaining at any time.

The spacious and window-lined Sun Room which will surely be your favorite spot to sip your morning coffee, read a good book, or simply unwind at the end of a long day! The well-appointed updated Eat-In Kitchen includes plenty of storage, counterspace, a breakfast bar, and stainless appliances. Al fresco dining is also a breeze with seamless access to the delightful backyard!