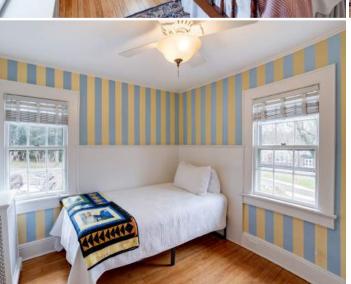

# SECOND LEVEL

- Primary Bedroom featuring hardwood floors, ceiling fan w/ light, large closet, baseboard molding, windows at 2 exposures
- Bedroom 2 featuring hardwood floors, ceiling fan w/ light, wainscoting, windows at 2 exposures
- Bedroom 3 featuring hardwood floors, ceiling fan w/ light, closet, baseboard molding, windows at 2 exposures
- Bedroom 4 featuring ceiling fan w/ light, closet, hardwood floors, baseboard molding, windows at 2 exposures
- Updated Hall Bath