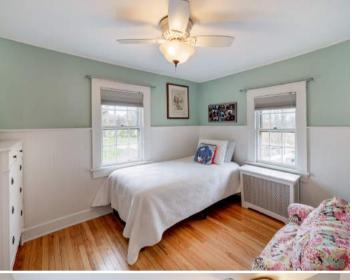

# SECOND LEVEL

- Primary Bedroom featuring hardwood floors, ceiling fan w/ light, large closet, baseboard molding, windows at 2 exposures
- Bedroom 2 featuring hardwood floors, ceiling fan w/ light, wainscoting, windows at 2 exposures
- Bedroom 3 featuring hardwood floors, ceiling fan w/ light, closet, baseboard molding, windows at 2 exposures
- Bedroom 4 featuring ceiling fan w/ light, closet, hardwood floors, baseboard molding, windows at 2 exposures
- Updated Hall Bath