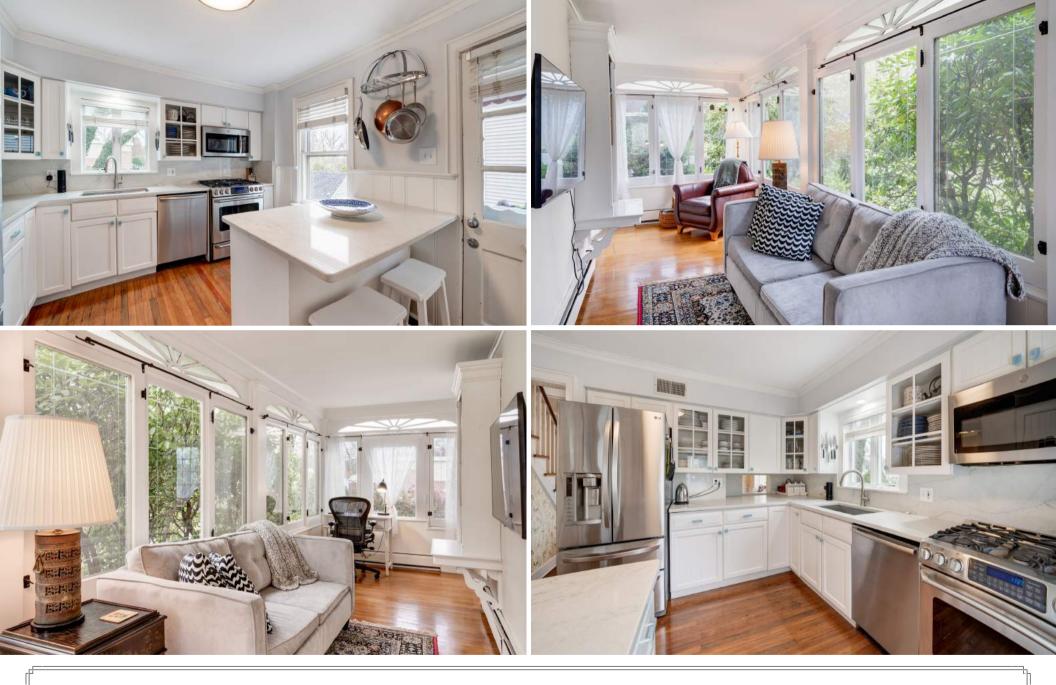

The spacious and window-lined Sun Room which will surely be your favorite spot to sip your morning coffee, read a good book, or simply unwind at the end of a long day! The well-appointed updated Eat-In Kitchen includes plenty of storage, counterspace, a breakfast bar, and stainless appliances. Al fresco dining is also a breeze with seamless access to the delightful backyard!

# FIRST LEVEL

- Sunroom is fully enclosed, lined with treated windows, w/ built in shelving, hardwood floors
- Living Room featuring built-in shelves, a large, treated Bay window, hardwood floors, baseboard molding, and recessed lighting
- Dining Room featuring molded fireplace and mantle, large bay-window, Kitchen pass-through, hardwood floors, wainscoting, chandelier
- Updated Eat-In Kitchen featuring breakfast bar island, stainless steel appliances (large double door fridge, gas range, microwave, and dishwasher), double sink, four (4) glass cabinets, back door access, wainscoting, and hardwood floors
- Powder Room