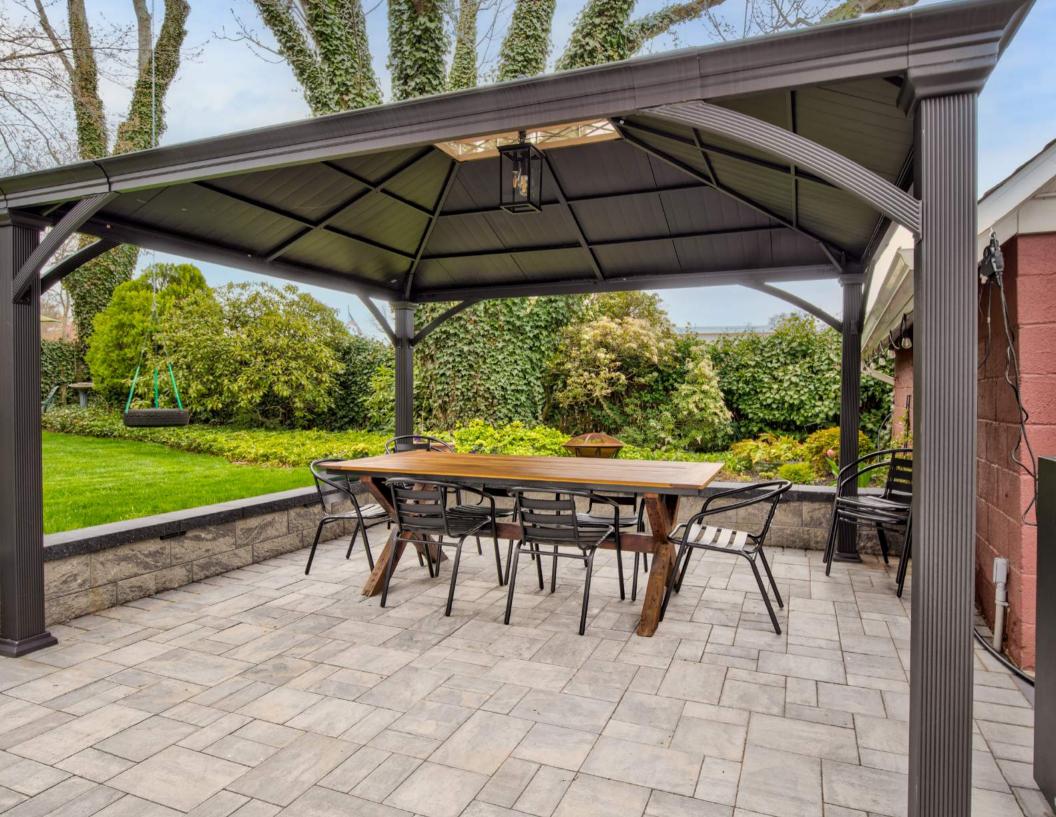

The backyard oasis features several paved and well-designed sitting areas, which are excellent for outdoor get-togethers, as well a large and fairly flat grassy area, where enjoying the weather, playing sports and games, and spending quality time with your four-legged friends is a breeze. Defining the space is the well-maintained garden and surrounding mature foliage that also drapes the yard-lining fence. Altogether, the Backyard has everything you need to take advantage of your amazing new property, irrespective of the weather.

## FRONT/BACKYARD

- 2 car Detached Garage
- Backyard Several paved seating areas, well-nourished garden, grassy fairly flat play area, fenced in, Pergola
- Frontyard Lush well-maintained landscaping w/ rich foliage, driveway

## ADDITIONAL FEATURES & UPGRADES

- Attic unfinished, 3 windows, excellent storage space
- New gas boiler (2020)
- New kitchen countertops and backsplashes (2021)
- New patio and Pergola (2021)
- Driveway resurfaced
- Freshly planted flowers