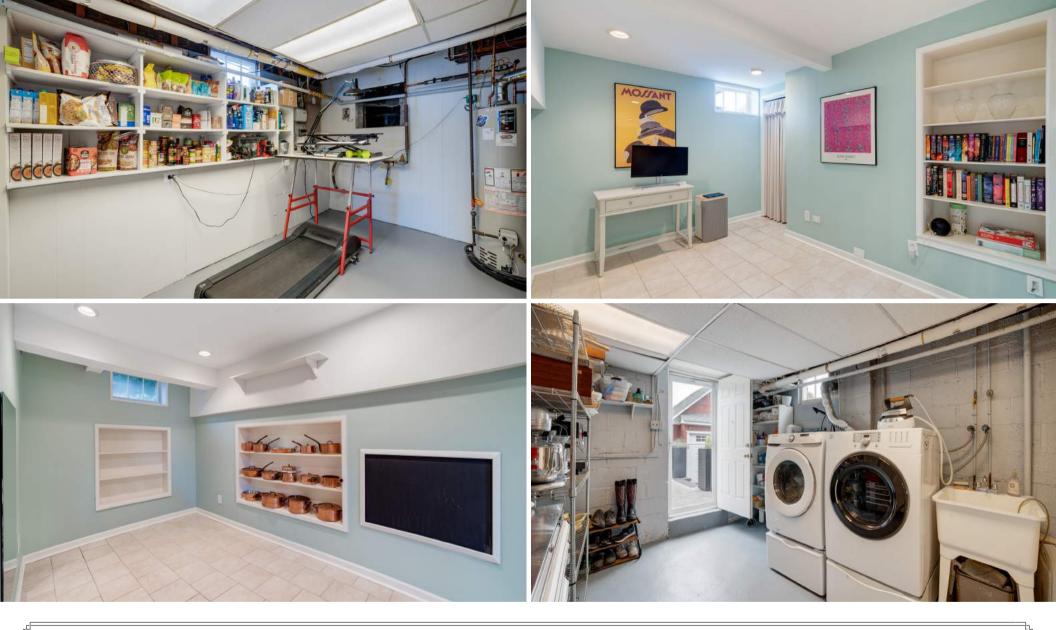

And there's more! The lower level of the home offers a finished Recreation/Playroom, which has tile floors, built-ins, and recessed lighting, is perfect for moviewatching or arts and crafts-making. A convenient Laundry Room and storage space round out this level.

#### LOWER LEVEL

- Recreation/Playroom finished, w/ tile floors, built-in shelves, recessed lighting
- Laundry Room
- Storage/Utility Room