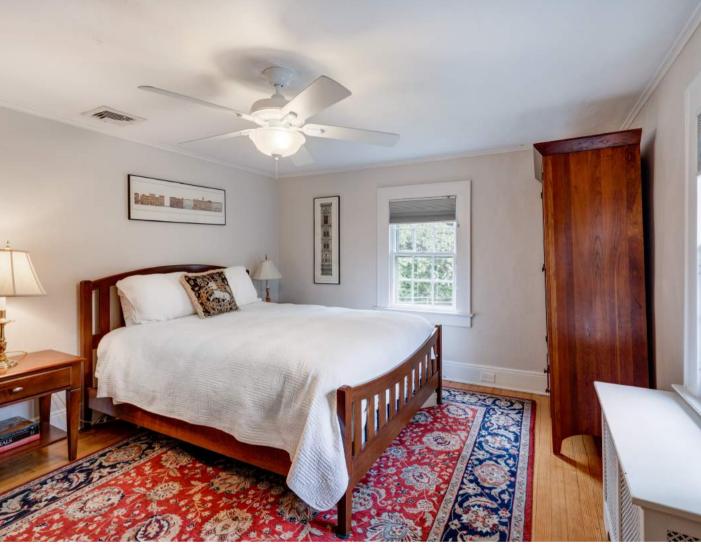

# SECOND LEVEL

- Primary Bedroom featuring hardwood floors, ceiling fan w/ light, large closet, baseboard molding, windows at 2 exposures
- Bedroom 2 featuring hardwood floors, ceiling fan w/ light, wainscoting, windows at 2 exposures
- Bedroom 3 featuring hardwood floors, ceiling fan w/ light, closet, baseboard molding, windows at 2 exposures
- Bedroom 4 featuring ceiling fan w/ light, closet, hardwood floors, baseboard molding, windows at 2 exposures
- Updated Hall Bath