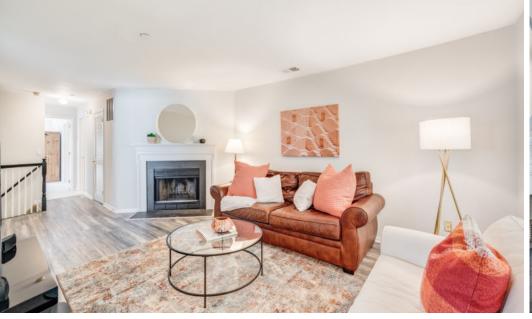

As you enter, a newly carpeted staircase takes you to the Main Level where rooms meld seamlessly together and light pours in. The Entry Landing includes a spacious Walk In Coat/Storage Closet and a convenient Laundry Room. Move easily into the light and bright Living Room with new laminate floors and a wood burning fireplace for cozy nights. The Kitchen will impress with bright new light fixtures, plenty of storage, granite countertops, stainless appliances and a Breakfast Bar where you can enjoy a cup of coffee or a meal. The Kitchen opens to the lovely Dining Area with new laminate floors and spectacular views of the natural setting beyond. Off of the Dining Room, don't miss your own Private Balcony where you are thoroughly encased by nature.

### MAIN LEVEL

- Landing Area featuring new laminate flooring, Walk In Coat/Storage Closet, flush mount light
- Utility/Laundry Room Kenmore washer and dryer, wire shelving
- Chef's Kitchen featuring tile flooring, custom cabinetry, granite countertops, Breakfast Bar with seating for 3, KitchenAid stainless refrigerator/freezer, Bosch stainless dishwasher, Frigidaire stainless oven/range, Frigidaire stainless built in Microwave, pot rack, Pantry Closet, new light fixtures, window with wood blind, baseboard molding
- Dining Room featuring new laminate floors, chandelier, window with plantation shutter,
   French door to Balcony, baseboard molding
- Living Room featuring wood burning fireplace with custom mantle and stone surround, new laminate floors, row of windows with plantation shutters