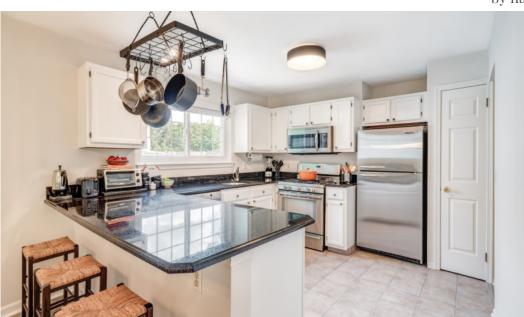

As you enter, a newly carpeted staircase takes you to the Main Level where rooms meld seamlessly together and light pours in. The Entry Landing includes a spacious Walk In Coat/Storage Closet and a convenient Laundry Room. Move easily into the light and bright Living Room with new laminate floors and a wood burning fireplace for cozy nights. The Kitchen will impress with bright new light fixtures, plenty of storage, granite countertops, stainless appliances and a Breakfast Bar where you can enjoy a cup of coffee or a meal. The Kitchen opens to the lovely Dining Area with new laminate floors and spectacular views of the natural setting beyond. Off of the Dining Room, don't miss your own Private Balcony where you are thoroughly encased by nature.

### MAIN LEVEL

- Landing Area featuring new laminate flooring, Walk In Coat/Storage Closet, flush mount light
- Utility/Laundry Room Kenmore washer and dryer, wire shelving
- Chef's Kitchen featuring tile flooring, custom cabinetry, granite countertops, Breakfast Bar with seating for 3, KitchenAid stainless refrigerator/freezer, Bosch stainless dishwasher, Frigidaire stainless oven/range, Frigidaire stainless built in Microwave, pot rack, Pantry Closet, new light fixtures, window with wood blind, baseboard molding
- Dining Room featuring new laminate floors, chandelier, window with plantation shutter,
   French door to Balcony, baseboard molding
- Living Room featuring wood burning fireplace with custom mantle and stone surround, new laminate floors, row of windows with plantation shutters