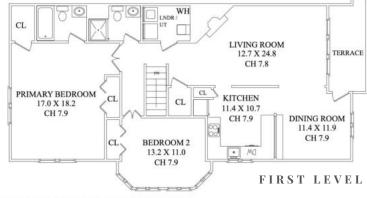

As you enter, a newly carpeted staircase takes you to the Main Level where rooms meld seamlessly together and light pours in. The Entry Landing includes a spacious Walk In Coat/Storage Closet and a convenient Laundry Room. Move easily into the light and bright Living Room with new laminate floors and a wood burning fireplace for cozy nights. The Kitchen will impress with bright new light fixtures, plenty of storage, granite countertops, stainless appliances and a Breakfast Bar where you can enjoy a cup of coffee or a meal. The Kitchen opens to the lovely Dining Area with new laminate floors and spectacular views of the natural setting beyond. Off of the Dining Room, don't miss your own Private Balcony where you are thoroughly encased by nature.

Ready to retire for the evening, flow down to the Primary Suite that offers immense space and privacy. This suite has brand new carpeting and two Closets (1 Walk In) so that everything will be neatly tucked away. A well-appointed Full Bath rounds out the Primary Suite. Down the hall, you will find glorious Bedroom 2 with brand new carpeting and an elegant bay of windows where the light pours in. A tasteful Full Bath rounds out this area.

### MAIN LEVEL

- Landing Area featuring new laminate flooring, Walk In Coat/Storage Closet, flush mount light
- Utility/Laundry Room Kenmore washer and dryer, wire shelving
- Chef's Kitchen featuring tile flooring, custom cabinetry, granite countertops, Breakfast Bar with seating for 3, KitchenAid stainless refrigerator/freezer, Bosch stainless dishwasher, Frigidaire stainless oven/range, Frigidaire stainless built in Microwave, pot rack, Pantry Closet, new light fixtures, window with wood blind, baseboard molding
- Dining Room featuring new laminate floors, chandelier, window with plantation shutter,
   French door to Balcony, baseboard molding
- Living Room featuring wood burning fireplace with custom mantle and stone surround, new laminate floors, row of windows with plantation shutters

#### MAIN LEVEL SLEEPING AREA

- Primary Bedroom Suite featuring double doors at entry, brand new carpeting, windows
  at 2 exposures with custom roman shades, Double Sized Closet with custom storage,
  Walk In Closet with custom storage, ceiling fan, baseboard molding, Bath featuring tile
  flooring, wood vanity, tub/shower combination with tile surround, glass shelf, medicine
  cabinet, vanity lighting
- Bedroom 2 featuring double doors at entry, brand new carpeting, Double Sized Closet, bay of windows with blinds
- Full Hall Bath featuring tile flooring, wallpaper, wood vanity, shower, medicine cabinet,
   2 light sconce, baseboard molding