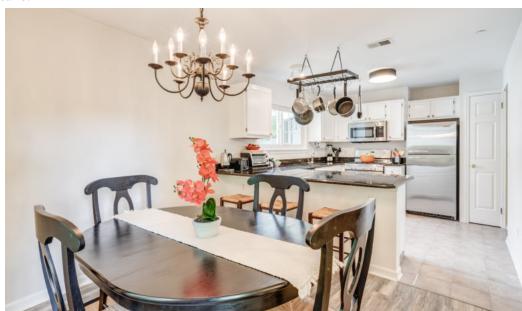

As you enter, a newly carpeted staircase takes you to the Main Level where rooms meld seamlessly together and light pours in. The Entry Landing includes a spacious Walk In Coat/Storage Closet and a convenient Laundry Room. Move easily into the light and bright Living Room with new laminate floors and a wood burning fireplace for cozy nights. The Kitchen will impress with bright new light fixtures, plenty of storage, granite countertops, stainless appliances and a Breakfast Bar where you can enjoy a cup of coffee or a meal. The Kitchen opens to the lovely Dining Area with new laminate floors and spectacular views of the natural setting beyond. Off of the Dining Room, don't miss your own Private Balcony where you are thoroughly encased by nature.

### MAIN LEVEL

- Landing Area featuring new laminate flooring, Walk In Coat/Storage Closet, flush mount light
- Utility/Laundry Room Kenmore washer and dryer, wire shelving
- Chef's Kitchen featuring tile flooring, custom cabinetry, granite countertops, Breakfast Bar with seating for 3, KitchenAid stainless refrigerator/freezer, Bosch stainless dishwasher, Frigidaire stainless oven/range, Frigidaire stainless built in Microwave, pot rack, Pantry Closet, new light fixtures, window with wood blind, baseboard molding
- Dining Room featuring new laminate floors, chandelier, window with plantation shutter,
   French door to Balcony, baseboard molding
- Living Room featuring wood burning fireplace with custom mantle and stone surround, new laminate floors, row of windows with plantation shutters