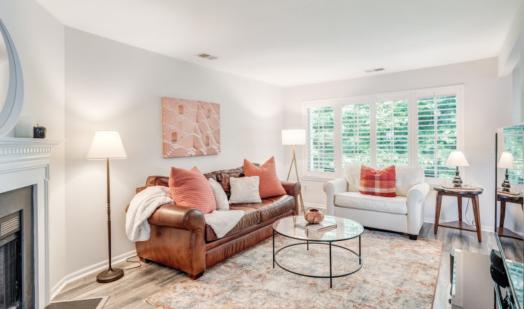

As you enter, a newly carpeted staircase takes you to the Main Level where rooms meld seamlessly together and light pours in. The Entry Landing includes a spacious Walk In Coat/Storage Closet and a convenient Laundry Room. Move easily into the light and bright Living Room with new laminate floors and a wood burning fireplace for cozy nights. The Kitchen will impress with bright new light fixtures, plenty of storage, granite countertops, stainless appliances and a Breakfast Bar where you can enjoy a cup of coffee or a meal. The Kitchen opens to the lovely Dining Area with new laminate floors and spectacular views of the natural setting beyond. Off of the Dining Room, don't miss your own Private Balcony where you are thoroughly encased by nature.

### MAIN LEVEL

- Landing Area featuring new laminate flooring, Walk In Coat/Storage Closet, flush mount light
- Utility/Laundry Room Kenmore washer and dryer, wire shelving
- Chef's Kitchen featuring tile flooring, custom cabinetry, granite countertops, Breakfast Bar with seating for 3, KitchenAid stainless refrigerator/freezer, Bosch stainless dishwasher, Frigidaire stainless oven/range, Frigidaire stainless built in Microwave, pot rack, Pantry Closet, new light fixtures, window with wood blind, baseboard molding
- Dining Room featuring new laminate floors, chandelier, window with plantation shutter,
   French door to Balcony, baseboard molding
- Living Room featuring wood burning fireplace with custom mantle and stone surround, new laminate floors, row of windows with plantation shutters