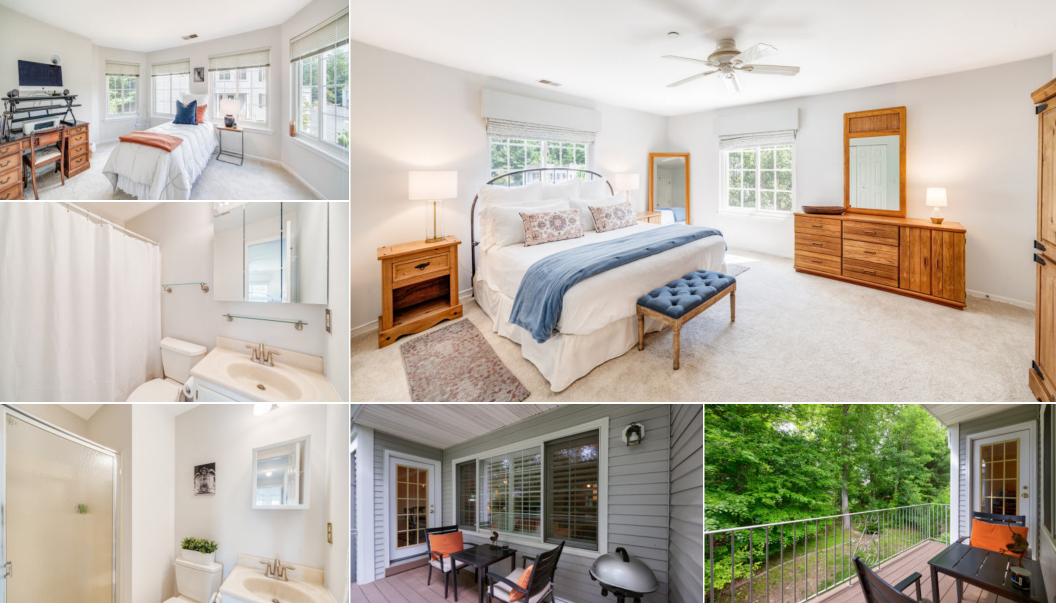

Ready to retire for the evening, flow down to the Primary Suite that offers immense space and privacy. This suite has brand new carpeting and two Closets (1 Walk In) so that everything will be neatly tucked away. A well-appointed Full Bath rounds out the Primary Suite. Down the hall, you will find glorious Bedroom 2 with brand new carpeting and an elegant bay of windows where the light pours in. A tasteful Full Bath rounds out this area.

#### MAIN LEVEL SLEEPING AREA

- Primary Bedroom Suite featuring double doors at entry, brand new carpeting, windows
  at 2 exposures with custom roman shades, Double Sized Closet with custom storage,
  Walk In Closet with custom storage, ceiling fan, baseboard molding, Bath featuring tile
  flooring, wood vanity, tub/shower combination with tile surround, glass shelf, medicine
  cabinet, vanity lighting
- Bedroom 2 featuring double doors at entry, brand new carpeting, Double Sized Closet, bay of windows with blinds
- Full Hall Bath featuring tile flooring, wallpaper, wood vanity, shower, medicine cabinet,
   2 light sconce, baseboard molding

#### BACK YARD

· Balcony overlooking wooded area