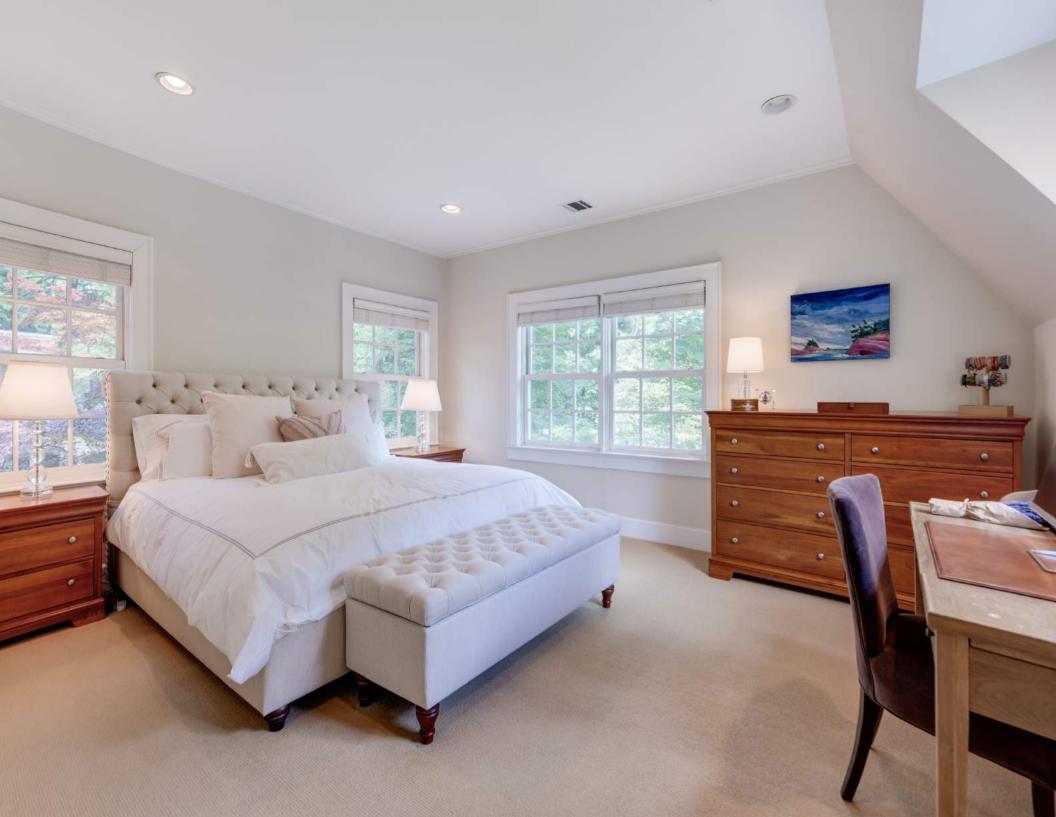

Ready to retire for the evening? The original staircase dazzles with a charming Built In Window Seat and designer runner. The Primary Bedroom Suite boasts tons of windows and sunlight, and hardwood floors. A charming pocket door separates the bedroom from the suites 2 Custom Closets and Primary Bath which emotes a farmhouse vibe with hardwood floors, a wood vanity with stone countertop and bead board wainscoting. Down the hallway, spacious Bedrooms 2 and 3 include tons of sunlight and roomy closets. Bedrooms 2 and 3 share the beautifully updated Hall Full Bath that includes hexagonal marble tile and a quartz topped vanity.

### SECOND LEVEL

- Original staircase with designer runner to Second Level, Built In Window Seat with storage, chair rail
- Second Floor Landing featuring hardwood floors, 2 Linen Closets, flush mount lighting, drop down attic access, baseboard molding
- Primary Bedroom Suite featuring Entry Area with hardwood floors, 2 sets of Double
  Door Closets with custom storage, Primary Bath featuring hardwood floors, bead
  board wainscoting, wood vanity with stone countertop, glass door shower with
  subway tile surround, recessed lighting, crown molding, window with plantation
  shutter, pocket door to the Bedroom Area featuring vaulted ceiling, carpeting,
  windows at 3 exposures, wood blinds, recessed lighting
- Bedroom 2 featuring carpeting, 2 Closets, 2 windows with custom roman shades, semi-flush light fixture, sconce with drum shade, crown molding, baseboard molding
- Bedroom 3 featuring carpeting, windows at 2 exposures, Closet, crown molding, baseboard molding, flush mount light fixture
- Renovated Hall Bath (2019) featuring vaulted ceiling, hexagonal marble floor tile, tile
  wainscoting, vanity with quartz countertop, tub/shower combination with designer
  tile surround, medicine cabinet, window with custom roman shade, recessed lighting,
  flush mount light fixture with drum shade