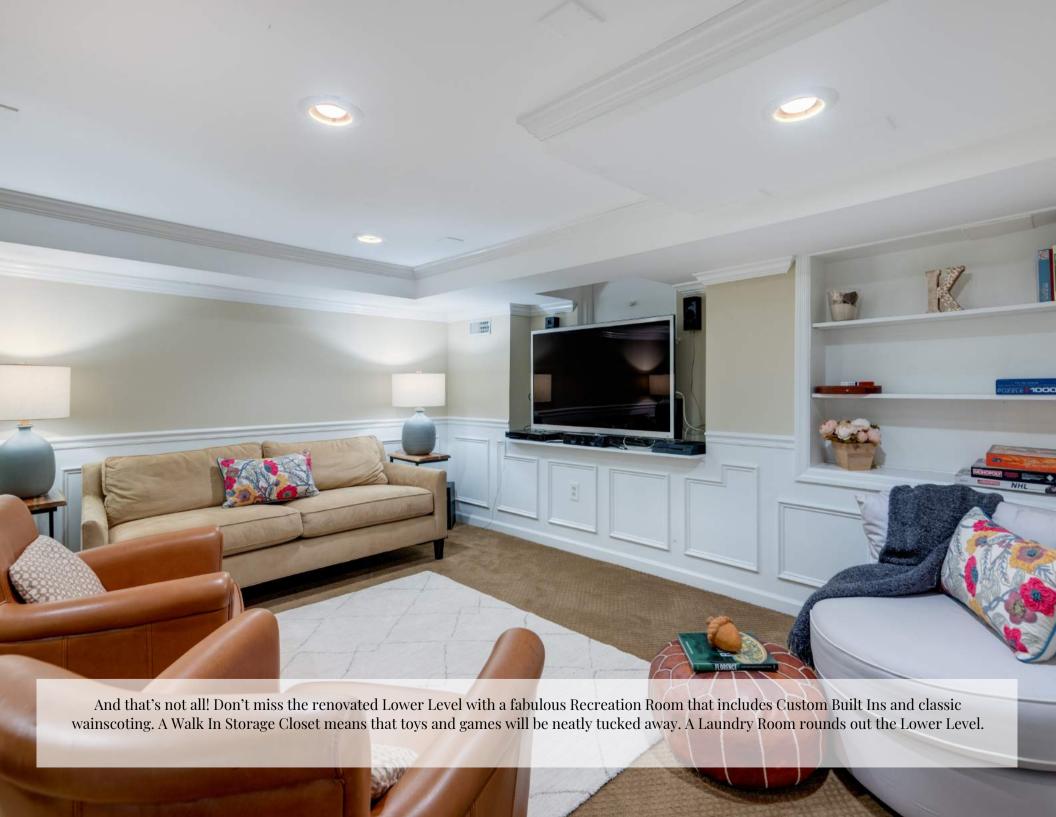

# LOWER LEVEL

- Renovated 2018
- Carpeted staircase to Lower Level
- Walk In Storage Closet
- Recreation Room featuring wainscoting, recessed lighting, Custom Built In Shelving, decorative pillars, crown molding
- Utility Room
- Laundry Room featuring concrete flooring, LG front loader washer and dryer, utility sink, utility storage