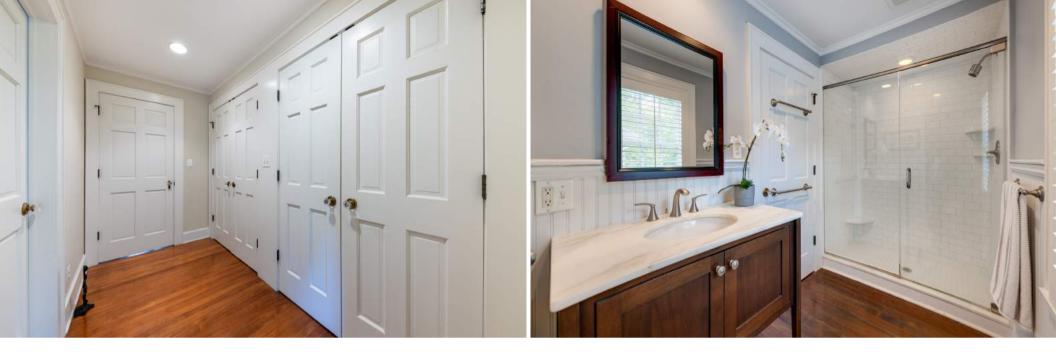

Ready to retire for the evening? The original staircase dazzles with a charming Built In Window Seat and designer runner. The Primary Bedroom Suite boasts tons of windows and sunlight, and hardwood floors. A charming pocket door separates the bedroom from the suites 2 Custom Closets and Primary Bath which emotes a farmhouse vibe with hardwood floors, a wood vanity with stone countertop and bead board wainscoting. Down the hallway, spacious Bedrooms 2 and 3 include tons of sunlight and roomy closets. Bedrooms 2 and 3 share the beautifully updated Hall Full Bath that includes hexagonal marble tile and a quartz topped vanity.

### SECOND LEVEL

- Original staircase with designer runner to Second Level, Built In Window Seat with storage, chair rail
- Second Floor Landing featuring hardwood floors, 2 Linen Closets, flush mount lighting, drop down attic access, baseboard molding
- Primary Bedroom Suite featuring Entry Area with hardwood floors, 2 sets of Double
  Door Closets with custom storage, Primary Bath featuring hardwood floors, bead
  board wainscoting, wood vanity with stone countertop, glass door shower with
  subway tile surround, recessed lighting, crown molding, window with plantation
  shutter, pocket door to the Bedroom Area featuring vaulted ceiling, carpeting,
  windows at 3 exposures, wood blinds, recessed lighting
- Bedroom 2 featuring carpeting, 2 Closets, 2 windows with custom roman shades, semi-flush light fixture, sconce with drum shade, crown molding, baseboard molding
- Bedroom 3 featuring carpeting, windows at 2 exposures, Closet, crown molding, baseboard molding, flush mount light fixture
- Renovated Hall Bath (2019) featuring vaulted ceiling, hexagonal marble floor tile, tile
  wainscoting, vanity with quartz countertop, tub/shower combination with designer
  tile surround, medicine cabinet, window with custom roman shade, recessed lighting,
  flush mount light fixture with drum shade