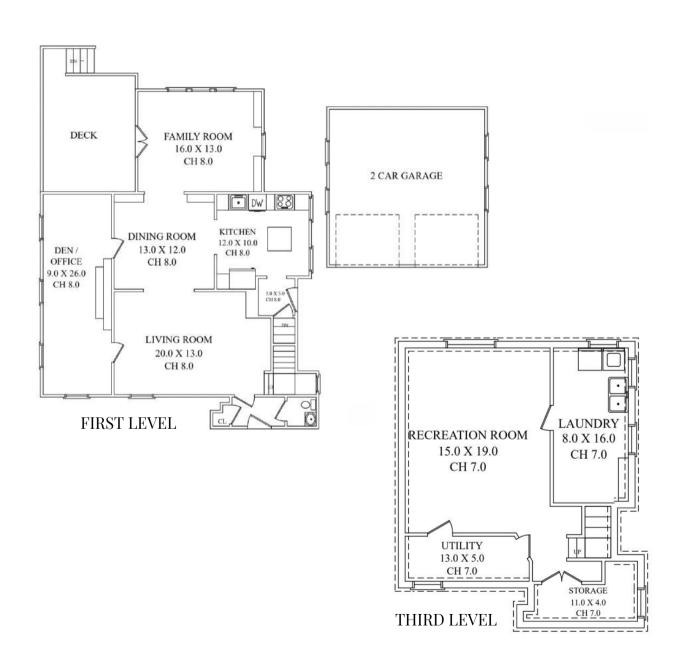

# THE FLOORPLAN

SECOND LEVEL

#### FIRST LEVEL

- Entry Vestibule featuring original parquet floors, designer wallpaper, baseboard molding, flush mount lighting, gray accent ceiling, Coat Closet, French Door into Living Room
- Powder Room featuring original parquet floors, designer wallpaper, pedestal sink, flush mount lighting, baseboard molding
- Entry Area featuring hardwood floors, staircase to Second Level
- Living Room featuring hardwood floors, original fireplace (gas) with original mantle with dentil detail and stone surround, chair rail, baseboard molding, crown molding with dentil detail, recessed lighting
- Office/Den featuring French doors at entry from Living Room and Dining Room, 3 sets of original French doors and windows at front and back, Custom Built In Bar with 2 Kitchen Aid beverage/wine refrigerators, open shelving, counter, mirrored backsplash, woven shades, designer flush mount light fixture, designer carpeting, crown and baseboard moldings
- Dining Room featuring hardwood floors, Custom Built In Bookshelves flanking large opening to Family Room, wooden orb light fixture, sconces, crown and baseboard moldings
- Family Room featuring carpeting, Custom Built In Bookshelves, double French doors to Deck, recessed lighting, crown molding, baseboard molding, custom window treatments and woven shades
- Kitchen featuring tile flooring, white cabinetry, granite countertops, island/breakfast bar with seating for 2, tile backsplash, semi-flush light fixture with drum shade, recessed lighting, LG stainless refrigerator/freezer, Bosch stainless dishwasher, GE Profile stainless oven/range, open to Side Entry
- Side Entry featuring tile flooring, door to side yard/driveway, hanging storage, flush mount light, door to Lower Level

# LOWER LEVEL

- Renovated 2018
- Carpeted staircase to Lower Level
- Walk In Storage Closet
- Recreation Room featuring wainscoting, recessed lighting, Custom Built In Shelving, decorative pillars, crown molding
- Utility Room
- Laundry Room featuring concrete flooring, LG front loader washer and dryer, utility sink, utility storage