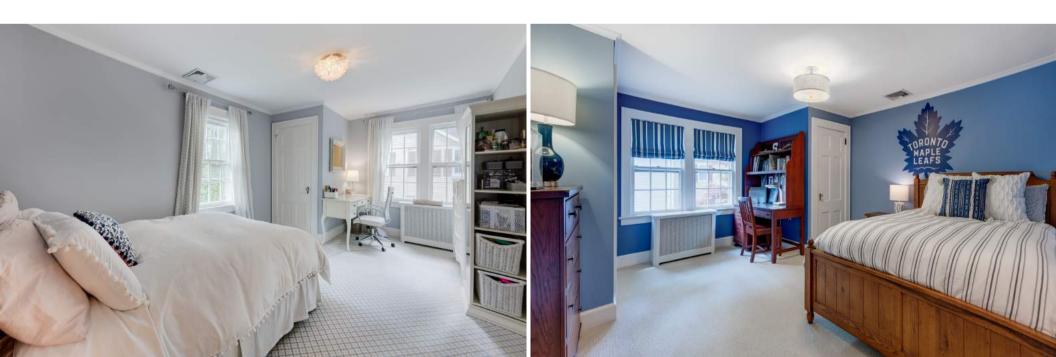

Ready to retire for the evening? The original staircase dazzles with a charming Built In Window Seat and designer runner. The Primary Bedroom Suite boasts tons of windows and sunlight, and hardwood floors. A charming pocket door separates the bedroom from the suites 2 Custom Closets and Primary Bath which emotes a farmhouse vibe with hardwood floors, a wood vanity with stone countertop and bead board wainscoting. Down the hallway, spacious Bedrooms 2 and 3 include tons of sunlight and roomy closets. Bedrooms 2 and 3 share the beautifully updated Hall Full Bath that includes hexagonal marble tile and a quartz topped vanity.

### SECOND LEVEL

- Original staircase with designer runner to Second Level, Built In Window Seat with storage, chair rail
- Second Floor Landing featuring hardwood floors, 2 Linen Closets, flush mount lighting, drop down attic access, baseboard molding
- Primary Bedroom Suite featuring Entry Area with hardwood floors, 2 sets of Double
  Door Closets with custom storage, Primary Bath featuring hardwood floors, bead
  board wainscoting, wood vanity with stone countertop, glass door shower with
  subway tile surround, recessed lighting, crown molding, window with plantation
  shutter, pocket door to the Bedroom Area featuring vaulted ceiling, carpeting,
  windows at 3 exposures, wood blinds, recessed lighting
- Bedroom 2 featuring carpeting, 2 Closets, 2 windows with custom roman shades, semi-flush light fixture, sconce with drum shade, crown molding, baseboard molding
- Bedroom 3 featuring carpeting, windows at 2 exposures, Closet, crown molding, baseboard molding, flush mount light fixture
- Renovated Hall Bath (2019) featuring vaulted ceiling, hexagonal marble floor tile, tile
  wainscoting, vanity with quartz countertop, tub/shower combination with designer
  tile surround, medicine cabinet, window with custom roman shade, recessed lighting,
  flush mount light fixture with drum shade