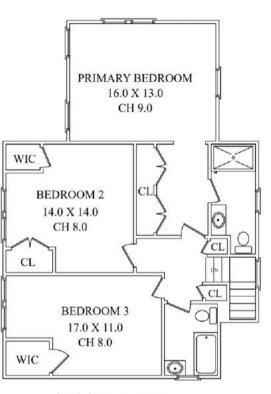

Ready to retire for the evening? The original staircase dazzles with a charming Built In Window Seat and designer runner. The Primary Bedroom Suite boasts tons of windows and sunlight, and hardwood floors. A charming pocket door separates the bedroom from the suites 2 Custom Closets and Primary Bath which emotes a farmhouse vibe with hardwood floors, a wood vanity with stone countertop and bead board wainscoting. Down the hallway, spacious Bedrooms 2 and 3 include tons of sunlight and roomy closets. Bedrooms 2 and 3 share the beautifully updated Hall Full Bath that includes hexagonal marble tile and a quartz topped vanity.

# THE FLOORPLAN

SECOND LEVEL

### SECOND LEVEL

- Original staircase with designer runner to Second Level, Built In Window Seat with storage, chair rail
- Second Floor Landing featuring hardwood floors, 2 Linen Closets, flush mount lighting, drop down attic access, baseboard molding
- Primary Bedroom Suite featuring Entry Area with hardwood floors, 2 sets of Double
  Door Closets with custom storage, Primary Bath featuring hardwood floors, bead
  board wainscoting, wood vanity with stone countertop, glass door shower with
  subway tile surround, recessed lighting, crown molding, window with plantation
  shutter, pocket door to the Bedroom Area featuring vaulted ceiling, carpeting,
  windows at 3 exposures, wood blinds, recessed lighting
- Bedroom 2 featuring carpeting, 2 Closets, 2 windows with custom roman shades, semi-flush light fixture, sconce with drum shade, crown molding, baseboard molding
- Bedroom 3 featuring carpeting, windows at 2 exposures, Closet, crown molding, baseboard molding, flush mount light fixture
- Renovated Hall Bath (2019) featuring vaulted ceiling, hexagonal marble floor tile, tile
  wainscoting, vanity with quartz countertop, tub/shower combination with designer
  tile surround, medicine cabinet, window with custom roman shade, recessed lighting,
  flush mount light fixture with drum shade