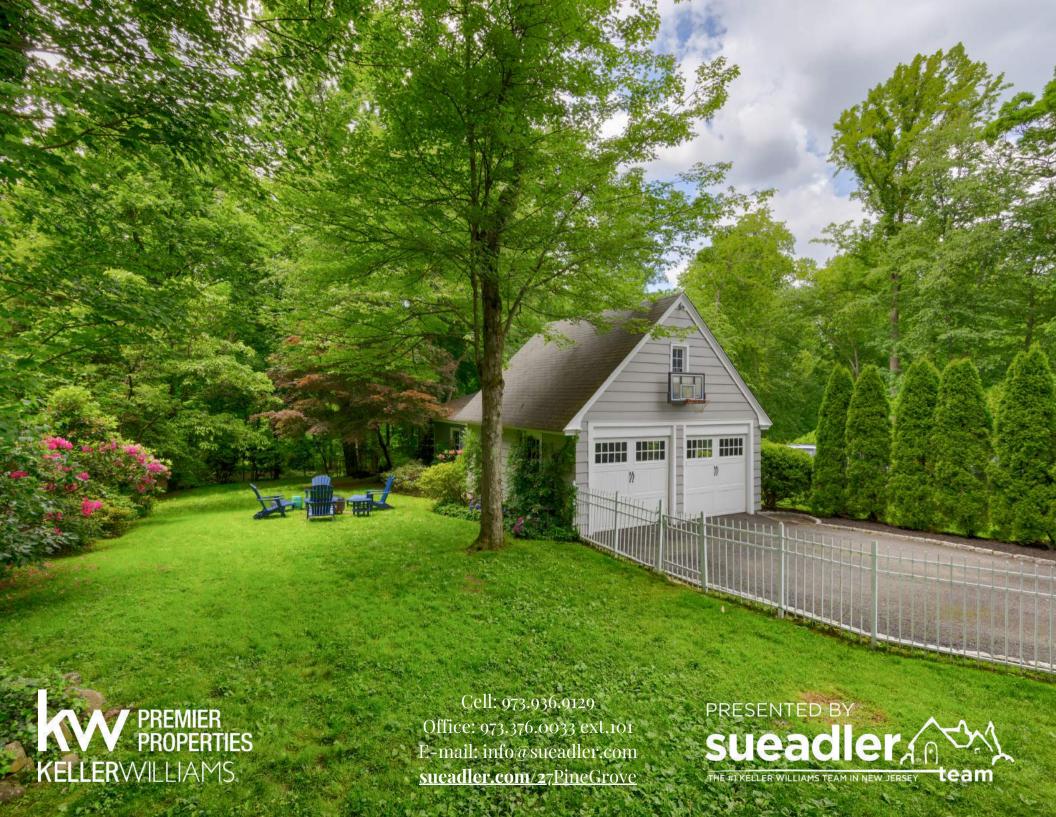

The Dining Room flows seamlessly into the Kitchen featuring white cabinetry, granite countertops, stainless steel appliances and an island. Prepare to be wowed by the stunning Family Room complete with abundant windows, Custom Built In Bookcases and Double French Doors leading to the outdoors. The Family Room opens up to a darling outdoor Deck making indoor and outdoor entertaining seamless. This tranquil and breezy space exudes relaxation and is well suited for al fresco dining or sipping cocktails with friends. Just beyond the Deck, enjoy complete privacy in the deep and lush flat yard. A detached 2 Car Garage includes carriage style doors and tons of storage. Back inside, a Side Entrance Area rounds out this level.

#### FRONT/BACKYARD

- Bluestone front walkway, stone front steps and landing, brick risers
- Professionally planted gardens with blooming perennials, grasses and foundation plantings
- Detached 2 Car Garage with carriage style doors
- Private, magical Deck with areas for grilling, lounging, wood staircase to backvard
- Side entrance with stone staircase and stone landing area, brick risers
- Deep, flat fenced-in vard with immense privacy
- Mature specimen trees, blooming perennials