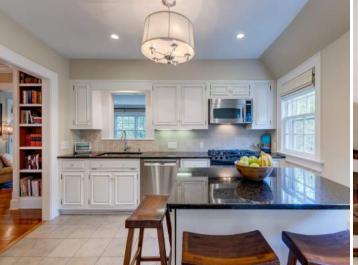

The Dining Room flows seamlessly into the Kitchen featuring white cabinetry, granite countertops, stainless steel appliances and an island. Prepare to be wowed by the stunning Family Room complete with abundant windows, Custom Built In Bookcases and Double French Doors leading to the outdoors. The Family Room opens up to a darling outdoor Deck making indoor and outdoor entertaining seamless. This tranquil and breezy space exudes relaxation and is well suited for al fresco dining or sipping cocktails with friends. Just beyond the Deck, enjoy complete privacy in the deep and lush flat yard. A detached 2 Car Garage includes carriage style doors and tons of storage. Back inside, a Side Entrance Area rounds out this level.

#### FIRST LEVEL

- Entry Vestibule featuring original parquet floors, designer wallpaper, baseboard molding, flush mount lighting, gray accent ceiling, Coat Closet, French Door into Living Room
- Powder Room featuring original parquet floors, designer wallpaper, pedestal sink, flush mount lighting, baseboard molding
- Entry Area featuring hardwood floors, staircase to Second Level
- Living Room featuring hardwood floors, original fireplace (gas) with original mantle with dentil detail and stone surround, chair rail, baseboard molding, crown molding with dentil detail, recessed lighting
- Office/Den featuring French doors at entry from Living Room and Dining Room, 3 sets of original French doors and windows at front and back, Custom Built In Bar with 2 Kitchen Aid beverage/wine refrigerators, open shelving, counter, mirrored backsplash, woven shades, designer flush mount light fixture, designer carpeting, crown and baseboard moldings
- Dining Room featuring hardwood floors, Custom Built In Bookshelves flanking large opening to Family Room, wooden orb light fixture, sconces, crown and baseboard moldings
- Family Room featuring carpeting, Custom Built In Bookshelves, double French doors to Deck, recessed lighting, crown molding, baseboard molding, custom window treatments and woven shades
- Kitchen featuring tile flooring, white cabinetry, granite countertops, island/breakfast bar with seating for 2, tile backsplash, semi-flush light fixture with drum shade, recessed lighting, LG stainless refrigerator/freezer, Bosch stainless dishwasher, GE Profile stainless oven/range, open to Side Entry
- Side Entry featuring tile flooring, door to side yard/driveway, hanging storage, flush mount light, door to Lower Level