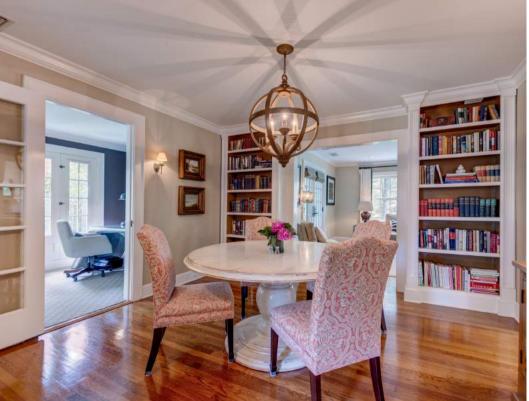

Drive up the gorgeous tree-lined street and admire this home's stately gray exterior complemented by charming shutters and meticulous landscaping. Enter into the chic Entry Vestibule graced by designer wallpaper which leads to a gorgeous Powder Room. Enter the blissful sun drenched Living Room with exquisite moldings, hardwood floors and a beautiful fireplace with lovely millwork. Flow easily into the Office/Den that serves double duty as a magnificent work from home space and a spot to fix a cocktail and unwind. Original French doors/windows at 3 exposures and a fabulous Custom Built In Bar (with 2 wine refrigerators) make this room both beautiful and functional. Dinner parties are a dream in the luminous Dining Room with hardwood floors, Built in Bookcases and a rustic orb chandelier.

#### FIRST LEVEL

- Entry Vestibule featuring original parquet floors, designer wallpaper, baseboard molding, flush mount lighting, gray accent ceiling, Coat Closet, French Door into Living Room
- Powder Room featuring original parquet floors, designer wallpaper, pedestal sink, flush mount lighting, baseboard molding
- Entry Area featuring hardwood floors, staircase to Second Level
- Living Room featuring hardwood floors, original fireplace (gas) with original mantle with dentil detail and stone surround, chair rail, baseboard molding, crown molding with dentil detail, recessed lighting
- Office/Den featuring French doors at entry from Living Room and Dining Room, 3 sets of original French doors and windows at front and back, Custom Built In Bar with 2 Kitchen Aid beverage/wine refrigerators, open shelving, counter, mirrored backsplash, woven shades, designer flush mount light fixture, designer carpeting, crown and baseboard moldings
- Dining Room featuring hardwood floors, Custom Built In Bookshelves flanking large opening to Family Room, wooden orb light fixture, sconces, crown and baseboard moldings
- Family Room featuring carpeting, Custom Built In Bookshelves, double French doors to Deck, recessed lighting, crown molding, baseboard molding, custom window treatments and woven shades
- Kitchen featuring tile flooring, white cabinetry, granite countertops, island/breakfast bar with seating for 2, tile backsplash, semi-flush light fixture with drum shade, recessed lighting, LG stainless refrigerator/freezer, Bosch stainless dishwasher, GE Profile stainless oven/range, open to Side Entry
- Side Entry featuring tile flooring, door to side yard/driveway, hanging storage, flush mount light, door to Lower Level