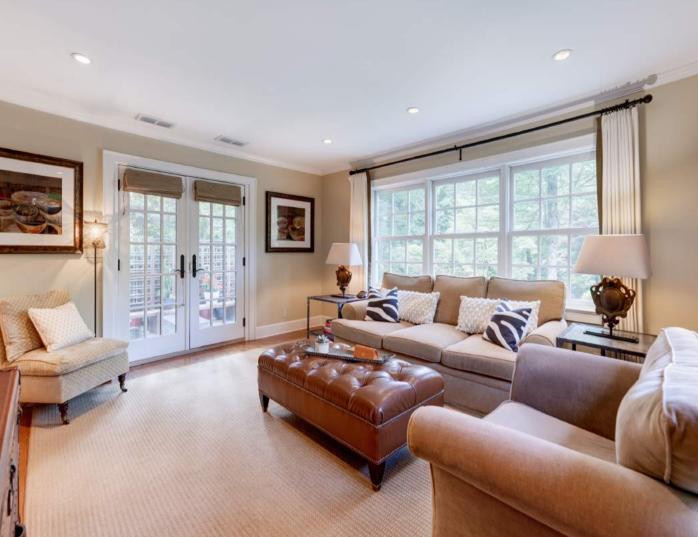

Drive up the gorgeous tree-lined street and admire this home's stately gray exterior complemented by charming shutters and meticulous landscaping. Enter into the chic Entry Vestibule graced by designer wallpaper which leads to a gorgeous Powder Room. Enter the blissful sun drenched Living Room with exquisite moldings, hardwood floors and a beautiful fireplace with lovely millwork. Flow easily into the Office/Den that serves double duty as a magnificent work from home space and a spot to fix a cocktail and unwind. Original French doors/windows at 3 exposures and a fabulous Custom Built In Bar (with 2 wine refrigerators) make this room both beautiful and functional. Dinner parties are a dream in the luminous Dining Room with hardwood floors, Built in Bookcases and a rustic orb chandelier.

#### FIRST LEVEL

- Entry Vestibule featuring original parquet floors, designer wallpaper, baseboard molding, flush mount lighting, gray accent ceiling, Coat Closet, French Door into Living Room
- Powder Room featuring original parquet floors, designer wallpaper, pedestal sink, flush mount lighting, baseboard molding
- Entry Area featuring hardwood floors, staircase to Second Level
- Living Room featuring hardwood floors, original fireplace (gas) with original mantle with dentil detail and stone surround, chair rail, baseboard molding, crown molding with dentil detail, recessed lighting
- Office/Den featuring French doors at entry from Living Room and Dining Room, 3 sets of original French doors and windows at front and back, Custom Built In Bar with 2 Kitchen Aid beverage/wine refrigerators, open shelving, counter, mirrored backsplash, woven shades, designer flush mount light fixture, designer carpeting, crown and baseboard moldings
- Dining Room featuring hardwood floors, Custom Built In Bookshelves flanking large opening to Family Room, wooden orb light fixture, sconces, crown and baseboard moldings
- Family Room featuring carpeting, Custom Built In Bookshelves, double French doors to Deck, recessed lighting, crown molding, baseboard molding, custom window treatments and woven shades
- Kitchen featuring tile flooring, white cabinetry, granite countertops, island/breakfast bar with seating for 2, tile backsplash, semi-flush light fixture with drum shade, recessed lighting, LG stainless refrigerator/freezer, Bosch stainless dishwasher, GE Profile stainless oven/range, open to Side Entry
- Side Entry featuring tile flooring, door to side yard/driveway, hanging storage, flush mount light, door to Lower Level