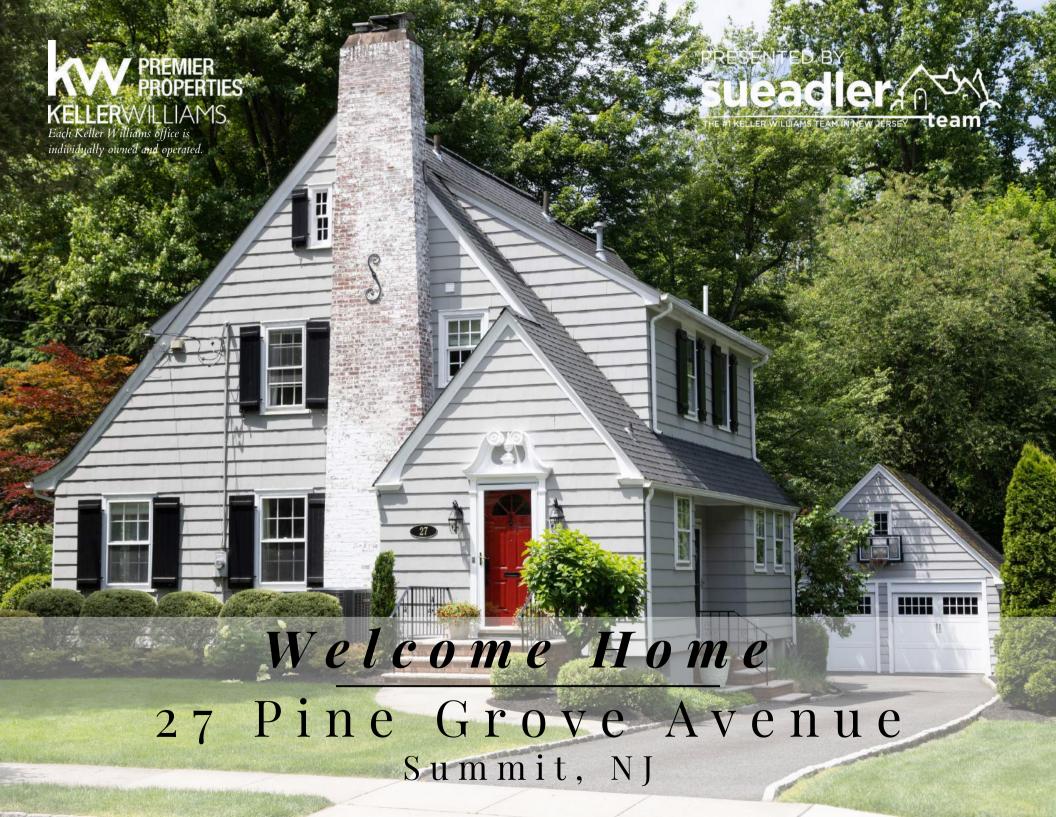

Drive up the gorgeous tree-lined street and admire this home's stately gray exterior complemented by charming shutters and meticulous landscaping. Enter into the chic Entry Vestibule graced by designer wallpaper which leads to a gorgeous Powder Room. Enter the blissful sun drenched Living Room with exquisite moldings, hardwood floors and a beautiful fireplace with lovely millwork. Flow easily into the Office/Den that serves double duty as a magnificent work from home space and a spot to fix a cocktail and unwind. Original French doors/windows at 3 exposures and a fabulous Custom Built In Bar (with 2 wine refrigerators) make this room both beautiful and functional. Dinner parties are a dream in the luminous Dining Room with hardwood floors, Built in Bookcases and a rustic orb chandelier.