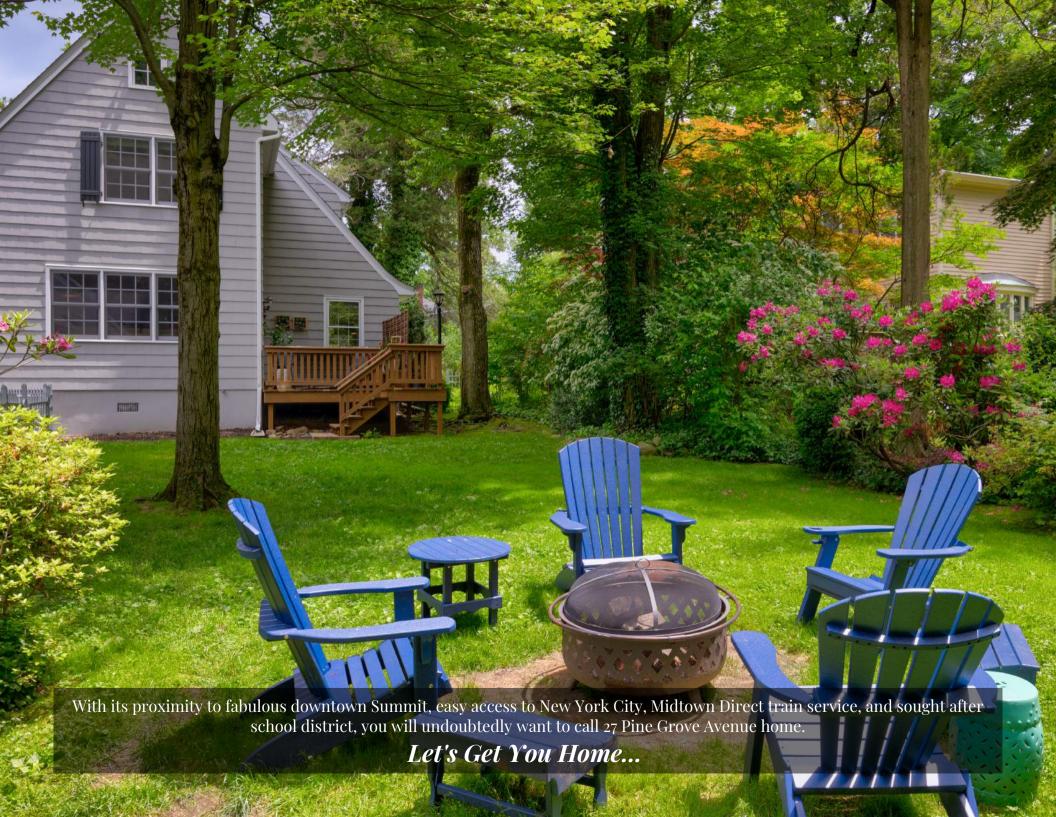

#### FRONT/BACKYARD

- Bluestone front walkway, stone front steps and landing, brick risers
- Professionally planted gardens with blooming perennials, grasses and foundation plantings
- Detached 2 Car Garage with carriage style doors
- Private, magical Deck with areas for grilling, lounging, wood staircase to backvard
- Side entrance with stone staircase and stone landing area, brick risers
- Deep, flat fenced-in vard with immense privacy
- Mature specimen trees, blooming perennials