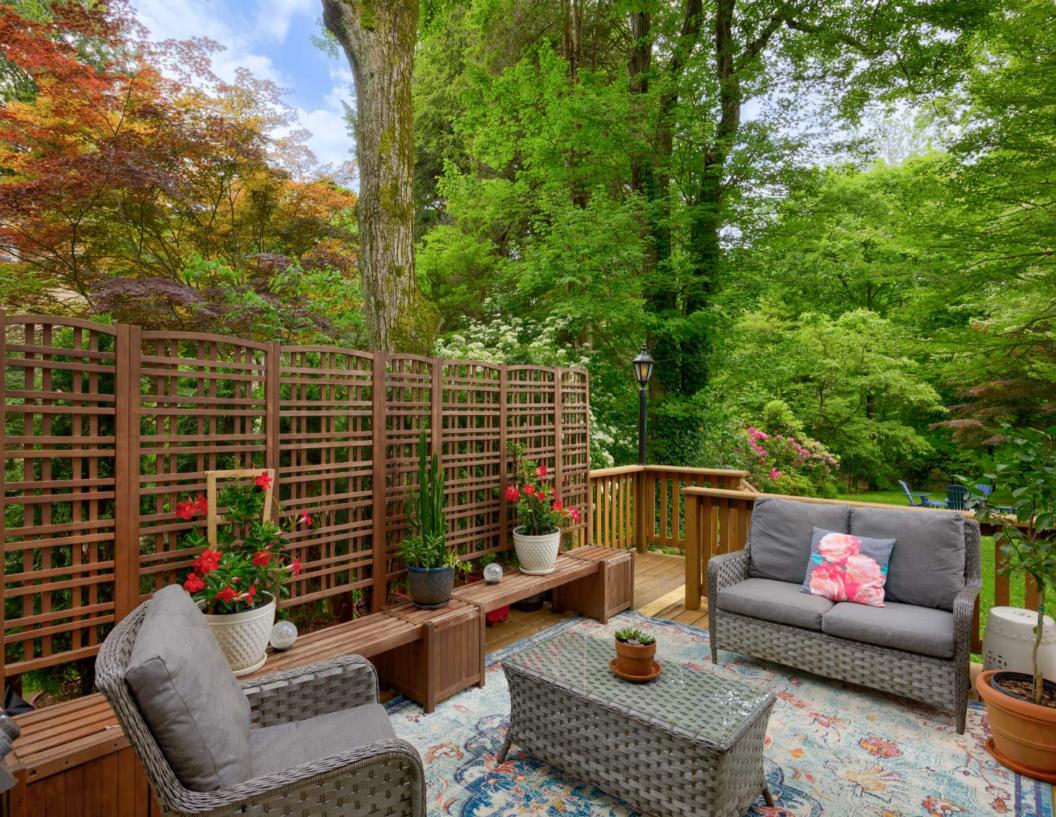

The Dining Room flows seamlessly into the Kitchen featuring white cabinetry, granite countertops, stainless steel appliances and an island. Prepare to be wowed by the stunning Family Room complete with abundant windows, Custom Built In Bookcases and Double French Doors leading to the outdoors. The Family Room opens up to a darling outdoor Deck making indoor and outdoor entertaining seamless. This tranquil and breezy space exudes relaxation and is well suited for al fresco dining or sipping cocktails with friends. Just beyond the Deck, enjoy complete privacy in the deep and lush flat yard. A detached 2 Car Garage includes carriage style doors and tons of storage. Back inside, a Side Entrance Area rounds out this level.

#### FRONT/BACKYARD

- Bluestone front walkway, stone front steps and landing, brick risers
- Professionally planted gardens with blooming perennials, grasses and foundation plantings
- Detached 2 Car Garage with carriage style doors
- Private, magical Deck with areas for grilling, lounging, wood staircase to backvard
- Side entrance with stone staircase and stone landing area, brick risers
- Deep, flat fenced-in vard with immense privacy
- Mature specimen trees, blooming perennials