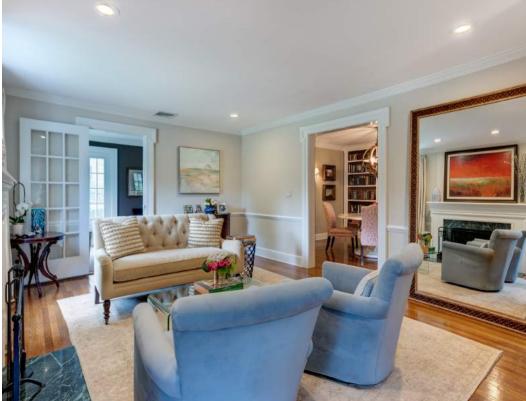

Drive up the gorgeous tree-lined street and admire this home's stately gray exterior complemented by charming shutters and meticulous landscaping. Enter into the chic Entry Vestibule graced by designer wallpaper which leads to a gorgeous Powder Room. Enter the blissful sun drenched Living Room with exquisite moldings, hardwood floors and a beautiful fireplace with lovely millwork. Flow easily into the Office/Den that serves double duty as a magnificent work from home space and a spot to fix a cocktail and unwind. Original French doors/windows at 3 exposures and a fabulous Custom Built In Bar (with 2 wine refrigerators) make this room both beautiful and functional. Dinner parties are a dream in the luminous Dining Room with hardwood floors, Built in Bookcases and a rustic orb chandelier.

#### FIRST LEVEL

- Entry Vestibule featuring original parquet floors, designer wallpaper, baseboard molding, flush mount lighting, gray accent ceiling, Coat Closet, French Door into Living Room
- Powder Room featuring original parquet floors, designer wallpaper, pedestal sink, flush mount lighting, baseboard molding
- Entry Area featuring hardwood floors, staircase to Second Level
- Living Room featuring hardwood floors, original fireplace (gas) with original mantle with dentil detail and stone surround, chair rail, baseboard molding, crown molding with dentil detail, recessed lighting
- Office/Den featuring French doors at entry from Living Room and Dining Room, 3 sets of original French doors and windows at front and back, Custom Built In Bar with 2 Kitchen Aid beverage/wine refrigerators, open shelving, counter, mirrored backsplash, woven shades, designer flush mount light fixture, designer carpeting, crown and baseboard moldings
- Dining Room featuring hardwood floors, Custom Built In Bookshelves flanking large opening to Family Room, wooden orb light fixture, sconces, crown and baseboard moldings
- Family Room featuring carpeting, Custom Built In Bookshelves, double French doors to Deck, recessed lighting, crown molding, baseboard molding, custom window treatments and woven shades
- Kitchen featuring tile flooring, white cabinetry, granite countertops, island/breakfast bar with seating for 2, tile backsplash, semi-flush light fixture with drum shade, recessed lighting, LG stainless refrigerator/freezer, Bosch stainless dishwasher, GE Profile stainless oven/range, open to Side Entry
- Side Entry featuring tile flooring, door to side yard/driveway, hanging storage, flush mount light, door to Lower Level