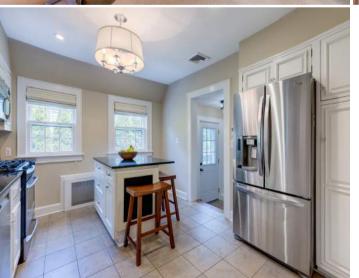

The Dining Room flows seamlessly into the Kitchen featuring white cabinetry, granite countertops, stainless steel appliances and an island. Prepare to be wowed by the stunning Family Room complete with abundant windows, Custom Built In Bookcases and Double French Doors leading to the outdoors. The Family Room opens up to a darling outdoor Deck making indoor and outdoor entertaining seamless. This tranquil and breezy space exudes relaxation and is well suited for al fresco dining or sipping cocktails with friends. Just beyond the Deck, enjoy complete privacy in the deep and lush flat yard. A detached 2 Car Garage includes carriage style doors and tons of storage. Back inside, a Side Entrance Area rounds out this level.

#### FIRST LEVEL

- Entry Vestibule featuring original parquet floors, designer wallpaper, baseboard molding, flush mount lighting, gray accent ceiling, Coat Closet, French Door into Living Room
- Powder Room featuring original parquet floors, designer wallpaper, pedestal sink, flush mount lighting, baseboard molding
- Entry Area featuring hardwood floors, staircase to Second Level
- Living Room featuring hardwood floors, original fireplace (gas) with original mantle with dentil detail and stone surround, chair rail, baseboard molding, crown molding with dentil detail, recessed lighting
- Office/Den featuring French doors at entry from Living Room and Dining Room, 3 sets of original French doors and windows at front and back, Custom Built In Bar with 2 Kitchen Aid beverage/wine refrigerators, open shelving, counter, mirrored backsplash, woven shades, designer flush mount light fixture, designer carpeting, crown and baseboard moldings
- Dining Room featuring hardwood floors, Custom Built In Bookshelves flanking large opening to Family Room, wooden orb light fixture, sconces, crown and baseboard moldings
- Family Room featuring carpeting, Custom Built In Bookshelves, double French doors to Deck, recessed lighting, crown molding, baseboard molding, custom window treatments and woven shades
- Kitchen featuring tile flooring, white cabinetry, granite countertops, island/breakfast bar with seating for 2, tile backsplash, semi-flush light fixture with drum shade, recessed lighting, LG stainless refrigerator/freezer, Bosch stainless dishwasher, GE Profile stainless oven/range, open to Side Entry
- Side Entry featuring tile flooring, door to side yard/driveway, hanging storage, flush mount light, door to Lower Level