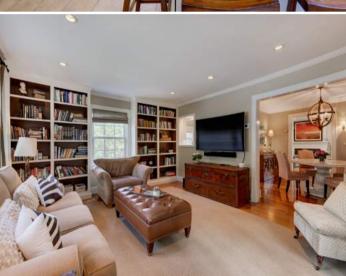

The Dining Room flows seamlessly into the Kitchen featuring white cabinetry, granite countertops, stainless steel appliances and an island. Prepare to be wowed by the stunning Family Room complete with abundant windows, Custom Built In Bookcases and Double French Doors leading to the outdoors. The Family Room opens up to a darling outdoor Deck making indoor and outdoor entertaining seamless. This tranquil and breezy space exudes relaxation and is well suited for al fresco dining or sipping cocktails with friends. Just beyond the Deck, enjoy complete privacy in the deep and lush flat yard. A detached 2 Car Garage includes carriage style doors and tons of storage. Back inside, a Side Entrance Area rounds out this level.

#### FIRST LEVEL

- Entry Vestibule featuring original parquet floors, designer wallpaper, baseboard molding, flush mount lighting, gray accent ceiling, Coat Closet, French Door into Living Room
- Powder Room featuring original parquet floors, designer wallpaper, pedestal sink, flush mount lighting, baseboard molding
- Entry Area featuring hardwood floors, staircase to Second Level
- Living Room featuring hardwood floors, original fireplace (gas) with original mantle with dentil detail and stone surround, chair rail, baseboard molding, crown molding with dentil detail, recessed lighting
- Office/Den featuring French doors at entry from Living Room and Dining Room, 3 sets of original French doors and windows at front and back, Custom Built In Bar with 2 Kitchen Aid beverage/wine refrigerators, open shelving, counter, mirrored backsplash, woven shades, designer flush mount light fixture, designer carpeting, crown and baseboard moldings
- Dining Room featuring hardwood floors, Custom Built In Bookshelves flanking large opening to Family Room, wooden orb light fixture, sconces, crown and baseboard moldings
- Family Room featuring carpeting, Custom Built In Bookshelves, double French doors to Deck, recessed lighting, crown molding, baseboard molding, custom window treatments and woven shades
- Kitchen featuring tile flooring, white cabinetry, granite countertops, island/breakfast bar with seating for 2, tile backsplash, semi-flush light fixture with drum shade, recessed lighting, LG stainless refrigerator/freezer, Bosch stainless dishwasher, GE Profile stainless oven/range, open to Side Entry
- Side Entry featuring tile flooring, door to side yard/driveway, hanging storage, flush mount light, door to Lower Level