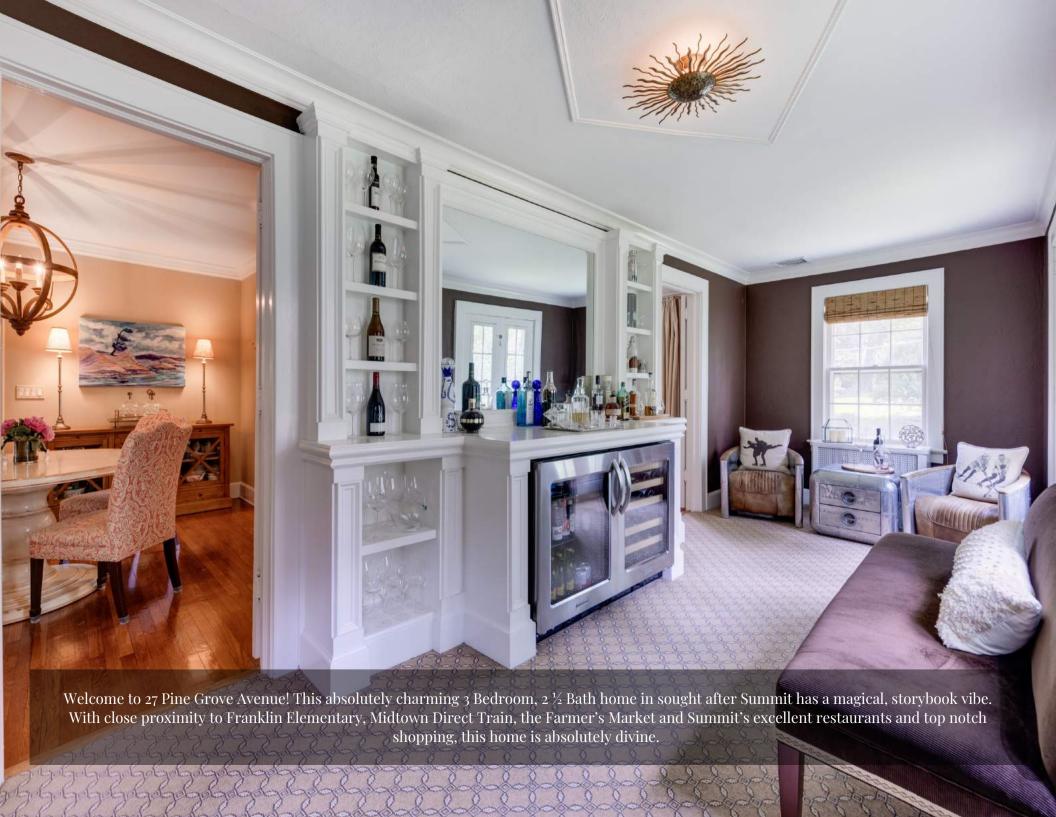

Drive up the gorgeous tree-lined street and admire this home's stately gray exterior complemented by charming shutters and meticulous landscaping. Enter into the chic Entry Vestibule graced by designer wallpaper which leads to a gorgeous Powder Room. Enter the blissful sun drenched Living Room with exquisite moldings, hardwood floors and a beautiful fireplace with lovely millwork. Flow easily into the Office/Den that serves double duty as a magnificent work from home space and a spot to fix a cocktail and unwind. Original French doors/windows at 3 exposures and a fabulous Custom Built In Bar (with 2 wine refrigerators) make this room both beautiful and functional. Dinner parties are a dream in the luminous Dining Room with hardwood floors, Built in Bookcases and a rustic orb chandelier.

#### FIRST LEVEL

- Entry Vestibule featuring original parquet floors, designer wallpaper, baseboard molding, flush mount lighting, gray accent ceiling, Coat Closet, French Door into Living Room
- Powder Room featuring original parquet floors, designer wallpaper, pedestal sink, flush mount lighting, baseboard molding
- Entry Area featuring hardwood floors, staircase to Second Level
- Living Room featuring hardwood floors, original fireplace (gas) with original mantle with dentil detail and stone surround, chair rail, baseboard molding, crown molding with dentil detail, recessed lighting
- Office/Den featuring French doors at entry from Living Room and Dining Room, 3 sets of original French doors and windows at front and back, Custom Built In Bar with 2 Kitchen Aid beverage/wine refrigerators, open shelving, counter, mirrored backsplash, woven shades, designer flush mount light fixture, designer carpeting, crown and baseboard moldings
- Dining Room featuring hardwood floors, Custom Built In Bookshelves flanking large opening to Family Room, wooden orb light fixture, sconces, crown and baseboard moldings
- Family Room featuring carpeting, Custom Built In Bookshelves, double French doors to Deck, recessed lighting, crown molding, baseboard molding, custom window treatments and woven shades
- Kitchen featuring tile flooring, white cabinetry, granite countertops, island/breakfast bar with seating for 2, tile backsplash, semi-flush light fixture with drum shade, recessed lighting, LG stainless refrigerator/freezer, Bosch stainless dishwasher, GE Profile stainless oven/range, open to Side Entry
- Side Entry featuring tile flooring, door to side yard/driveway, hanging storage, flush mount light, door to Lower Level