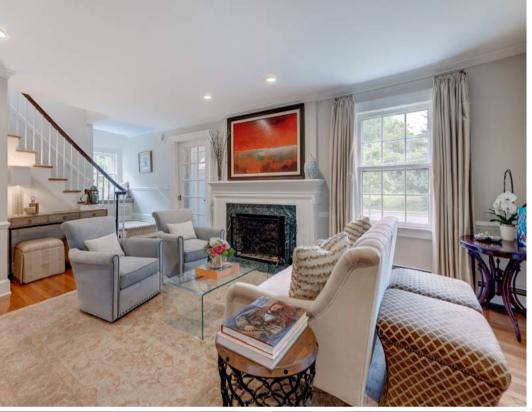

Drive up the gorgeous tree-lined street and admire this home's stately gray exterior complemented by charming shutters and meticulous landscaping. Enter into the chic Entry Vestibule graced by designer wallpaper which leads to a gorgeous Powder Room. Enter the blissful sun drenched Living Room with exquisite moldings, hardwood floors and a beautiful fireplace with lovely millwork. Flow easily into the Office/Den that serves double duty as a magnificent work from home space and a spot to fix a cocktail and unwind. Original French doors/windows at 3 exposures and a fabulous Custom Built In Bar (with 2 wine refrigerators) make this room both beautiful and functional. Dinner parties are a dream in the luminous Dining Room with hardwood floors, Built in Bookcases and a rustic orb chandelier.

#### FIRST LEVEL

- Entry Vestibule featuring original parquet floors, designer wallpaper, baseboard molding, flush mount lighting, gray accent ceiling, Coat Closet, French Door into Living Room
- Powder Room featuring original parquet floors, designer wallpaper, pedestal sink, flush mount lighting, baseboard molding
- Entry Area featuring hardwood floors, staircase to Second Level
- Living Room featuring hardwood floors, original fireplace (gas) with original mantle with dentil detail and stone surround, chair rail, baseboard molding, crown molding with dentil detail, recessed lighting
- Office/Den featuring French doors at entry from Living Room and Dining Room, 3 sets of original French doors and windows at front and back, Custom Built In Bar with 2 Kitchen Aid beverage/wine refrigerators, open shelving, counter, mirrored backsplash, woven shades, designer flush mount light fixture, designer carpeting, crown and baseboard moldings
- Dining Room featuring hardwood floors, Custom Built In Bookshelves flanking large opening to Family Room, wooden orb light fixture, sconces, crown and baseboard moldings
- Family Room featuring carpeting, Custom Built In Bookshelves, double French doors to Deck, recessed lighting, crown molding, baseboard molding, custom window treatments and woven shades
- Kitchen featuring tile flooring, white cabinetry, granite countertops, island/breakfast bar with seating for 2, tile backsplash, semi-flush light fixture with drum shade, recessed lighting, LG stainless refrigerator/freezer, Bosch stainless dishwasher, GE Profile stainless oven/range, open to Side Entry
- Side Entry featuring tile flooring, door to side yard/driveway, hanging storage, flush mount light, door to Lower Level