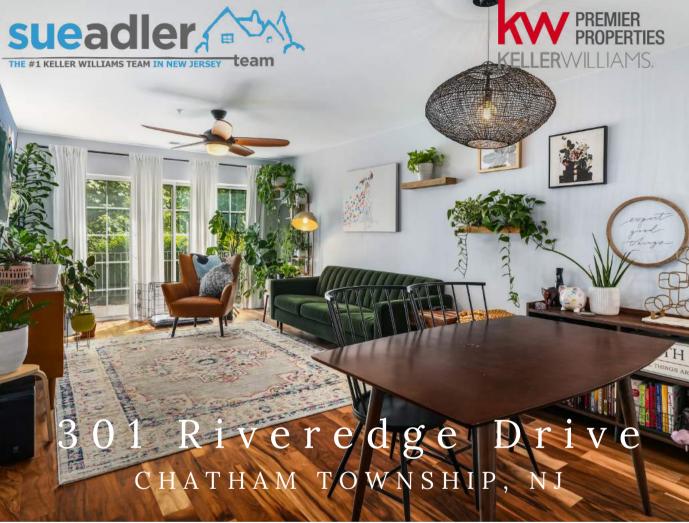

Desirable and chic turn key Alden end unit in Chatham's sought after Sutton Woods! Beautifully updated and maintained throughout with soothing hues, on-trend light fixtures, and warm engineered hardwood floors. Updated Kitchen featuring stainless steel appliances, two tone cabinetry, granite countertops, and breakfast bar open to spacious Living Room/Dining Room. Easy access to a serene and Private Deck where you are surrounded by greenery and river views. Private Bedroom with 2 Custom Closets and windows overlooking nature. Modern on trend updated Hall Bath. Home features a brand new HVAC system with added Nest thermostat, and all appliances including washer and dryer are only 3 years old! Direct Garage access with room for car and storage. Enjoy all Sutton Woods has to offer with a park-like setting and superior amenities (swimming pool and tennis only a short walk from the unit). Close to downtown Chatham and Summit restaurants/shopping/Midtown Direct Train, Farmer's Markets, Short Hills Mall, Route 78 and 24, and EWR. This townhouse has it all!