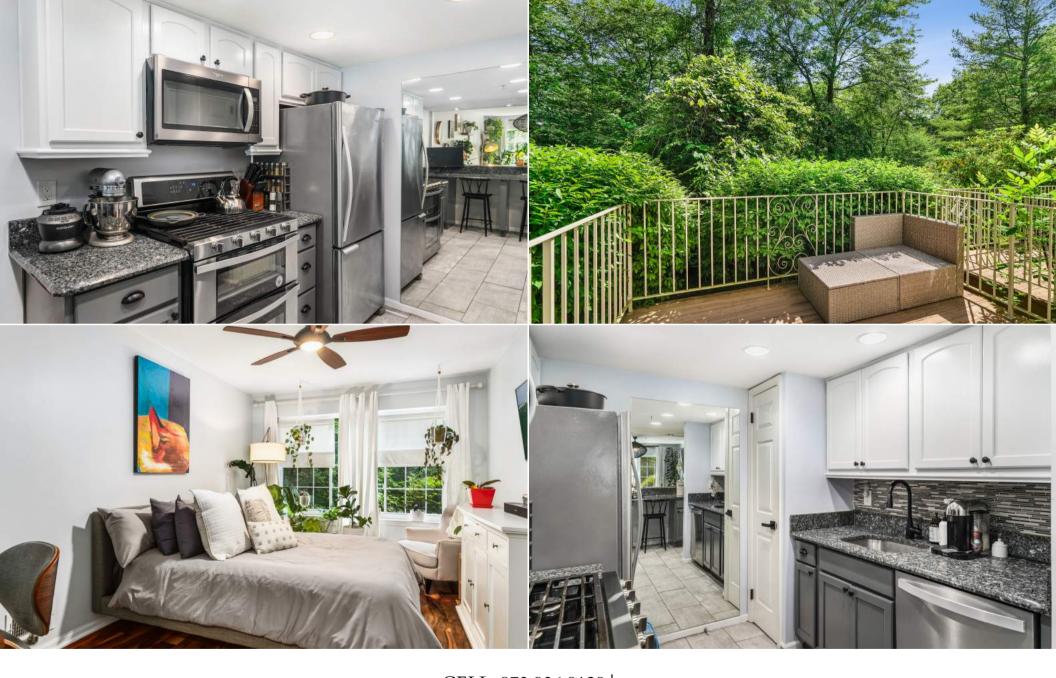

Desirable and chic turn key Alden end unit in Chatham's sought after Sutton Woods! Beautifully updated and maintained throughout with soothing hues, on-trend light fixtures, and warm engineered hardwood floors. Updated Kitchen featuring stainless steel appliances, two tone cabinetry, granite countertops, and breakfast bar open to spacious Living Room/Dining Room. Easy access to a serene and Private Deck where you are surrounded by greenery and river views. Private Bedroom with 2 Custom Closets and windows overlooking nature. Modern on trend updated Hall Bath. Home features a brand new HVAC system with added Nest thermostat, and all appliances including washer and dryer are only 3 years old! Direct Garage access with room for car and storage. Enjoy all Sutton Woods has to offer with a park-like setting and superior amenities (swimming pool and tennis only a short walk from the unit). Close to downtown Chatham and Summit restaurants/shopping/Midtown Direct Train, Farmer's Markets, Short Hills Mall, Route 78 and 24, and EWR. This townhouse has it all!