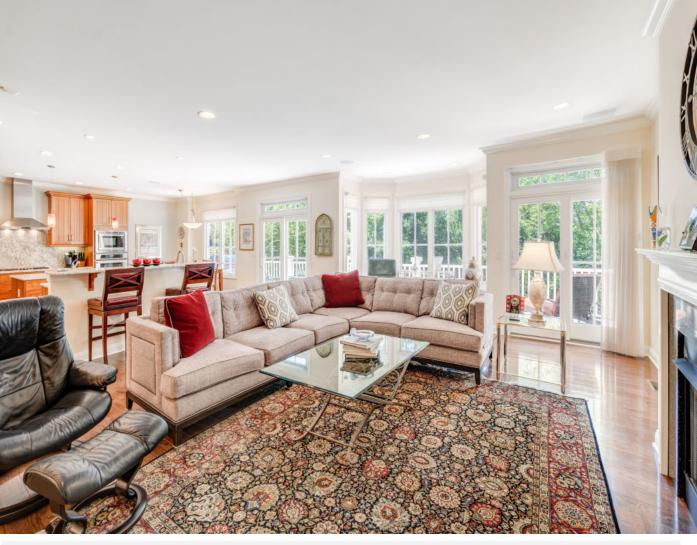

Enter through the stately front doorway into the first level's large two-story entry foyer complete with gleaming 5" wide plank hardwood floors (that carry through the entire first level), an abundance of sunlight and two custom walk-in California Closets. There is no better venue to entertain than the open and airy great room featuring a magnificent gas fireplace and oversized windows and sliding French doors bringing in the sunlight and outdoor views. This room includes surround sound with in-ceiling speakers and subwoofer to maximize your TV and music experience. Enjoy a cup of tea or your morning newspaper on the completely private Deck (accessed from the great room and breakfast room) with breathtaking natural views. In the winter, the views transform to serene pond views. Dinner parties and holiday celebrations are a dream in the sundrenched dining room with a gracious bay of windows adorned by plantation shutters and high-end chair rail and picture frame moldings.

#### FIRST LEVEL

IRST LEVEL

o' ceilings throughout first level
Two-story entry foyer featuring 5" wide plank hardwood floors, two walk-in
California Closets
Dining room featuring wide plank hardwood floors, oversized windows at two
exposures with plantation shutters, Murano glass chandelier, upgraded with chair
rail and picture frame moldings, crown molding, baseboard molding, recessed
lighting and in-ceiling Sonos speakers
Great room featuring wide plank hardwood floors, gas fireplace with stone surround
and custom mantle, bay of oversized windows with transoms and custom shades,
French sliding door with transom to deck, recessed lighting, surround sound with inceiling speakers and in-ceiling subwoofer
Gourmet chef's kitchen featuring wide plank hardwood floors, custom cherry
cabinetry with bead board detail, granite countertops and backsplash, kitchen opens
up to include two islands, (island #1 is double sized with double sink and cabinetry on
both sides, island #2 is two-tiered with breakfast bar, prep sink and cabinetry, soft
close drawers and doors throughout, Custom Pantry, two pendant lights over island
#1, recessed lighting, oversized 42". Thermador stainless side-by-side
refrigerator/freezer with exterior ice/water dispenser. Thermador stainless wall
oven, Thermador stainless built in microwave/convection oven, Thermador fiveburner cooktop, Thermador stainless hood, Bosch stainless dishwasher, under
cabinet lighting, in ceiling Sonos speakers, insta-hot dispenser
Breakfast room featuring area for table, French door slider with transom to Deck,
two large windows with custom shades
Powder room featuring wide plank hardwood floors, pedestal sink, glass shelf, Kohler
toilet, baseboard molding, flush mount light fixture, fan
Side Hallway with door to garage
Two-car garage with LiftMaster electric doors, upgraded lighting