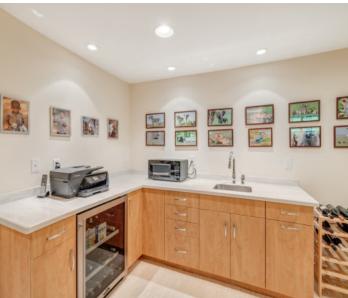

And that's not all! The lower level really wows. A fabulous media room has it all. A projector and 92" TV with all the bells and whistles (in ceiling and in-wall surround sound speakers and subwoofer) means your house will be ground zero for Super Bowl parties and Oscar night. A built-in wet bar, with a beverage refrigerator, is the perfect spot to fix cocktails. Bedroom four on this level offers immense privacy for visiting guests. A tasteful full bath and tons of storage (potential to build a wine room) round out the lower level. All Sonos and two surround sound component systems and media rack included.

#### LOWER LEVEL

Nine-foot ceiling Fabrica Nibbana, trek designer carpeting throughout

Walk-in closet (potential Wine Room)
Media room featuring projector, 92" screen, in-ceiling and in-wall surround sound and subwoofer, recessed lighting, windows
Wet bar with custom cabinetry, Corian countertops, bar sink, Marvel beverage