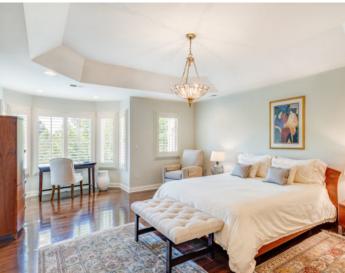

Ready to retire for the evening? Follow the open and airy staircase up to the spacious second level and prepare to be amazed. The enormous primary bedroom suite boasts a tray ceiling and oversized windows with plantations shutters where the light pours in. Two walk-in Closets with California Closet custom storage are the ultimate in luxury. The spa-like primary bathroom is designed to perfection with a sleek custom double vanity, granite countertops, a frameless glass door shower, heated floors and even its own built-in vanity/makeup area.

## SECOND LEVEL

Wide plank hardwood floors throughout second level
Wraparound wood staircase with decorative "twist" iron balusters, chandelier
Second level walk-in California Closet, linen closet with custom California Closet
storage, recessed lighting
Primary bedroom suite featuring double doors at entry, hardwood floors, bay of
windows and additional window, all with plantation shutters, tray ceiling, pendant
light fixture, recessed lighting, baseboard molding, two walk-in California Closets
with custom shelving, drawers and hanging storage
Primary bath featuring porcelain tile floors with radiant heat, custom wall to wall
vanity with granite countertop and linen storage at each side, custom built in vanity
area with granite countertop, sconces, semi-flush light fixture with drum shade,
separate commode with frosted window French door and Kohler toilet, frameless
glass door shower with bench and designer tile surround, double windows with
custom shades, fan
Ensuite bedroom two featuring hardwood floors, walk-in California Closet with
custom storage, windows at two exposures with wood blinds, baseboard molding,
flush mount light fixture, full bath featuring porcelain floor tile, wood vanity with
granite countertop, tub/shower combination with tile surround, four-light sconce
over vanity, recessed lighting, Kohler toilet, linen closet, incention of the counter of the property of the portion of the property of the