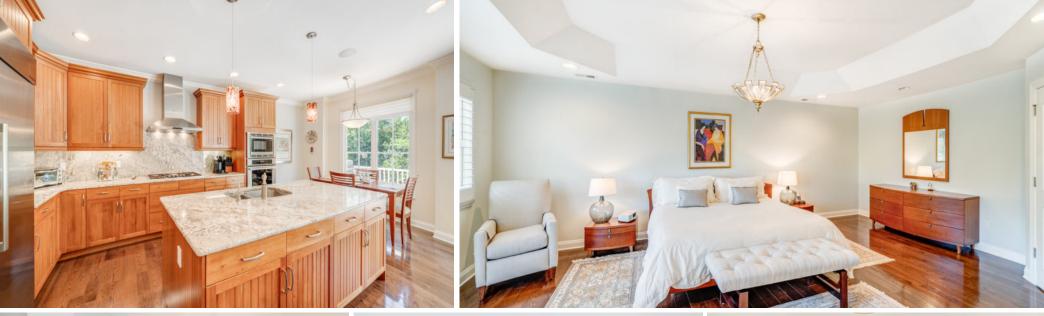

The dining room connects easily to the outstanding gourmet chef's kitchen that is head and shoulders above other Vizcaya units. The kitchen has been opened up to create not one, but two, islands and includes the perfect cooking triangle. Custom cherry cabinetry with an abundance of storage, granite countertops and the two highly functional islands, as well as in-ceiling Sonos speakers are the best in form and function. A custom pantry, a breakfast bar and a high-end Thermador appliance package make the Kitchen extraordinary. A well-appointed powder room and two-car garage round out this level.

Ready to retire for the evening? Follow the open and airy staircase up to the spacious second level and prepare to be amazed. The enormous primary bedroom suite boasts a tray ceiling and oversized windows with plantations shutters where the light pours in. Two walk-in Closets with California Closet custom storage are the ultimate in luxury. The spa-like primary bathroom is designed to perfection with a sleek custom double vanity, granite countertops, a frameless glass door shower, heated floors and even its own built-in vanity/makeup area.

#### FIRST LEVEL

IRST LEVEL

o' ceilings throughout first level
Two-story entry foyer featuring 5" wide plank hardwood floors, two walk-in
California Closets
Dining room featuring wide plank hardwood floors, oversized windows at two
exposures with plantation shutters, Murano glass chandelier, upgraded with chair
rail and picture frame moldings, crown molding, baseboard molding, recessed
lighting and in-ceiling Sonos speakers
Great room featuring wide plank hardwood floors, gas fireplace with stone surround
and custom mantle, bay of oversized windows with transoms and custom shades,
French sliding door with transom to deck, recessed lighting, surround sound with inceiling speakers and in-ceiling subwoofer
Gourmet chef's kitchen featuring wide plank hardwood floors, custom cherry
cabinetry with bead board detail, granite countertops and backsplash, kitchen opens
up to include two islands, (island #1 is double sized with double sink and cabinetry on
both sides, island #2 is two-tiered with breakfast bar, prep sink and cabinetry, soft
close drawers and doors throughout, Custom Pantry, two pendant lights over island
#1, recessed lighting, oversized 42". Thermador stainless side-by-side
refrigerator/freezer with exterior ice/water dispenser. Thermador stainless wall
oven, Thermador stainless built in microwave/convection oven, Thermador fiveburner cooktop, Thermador stainless hood, Bosch stainless dishwasher, under
cabinet lighting, in ceiling Sonos speakers, insta-hot dispenser
Breakfast room featuring area for table, French door slider with transom to Deck,
two large windows with custom shades
Powder room featuring wide plank hardwood floors, pedestal sink, glass shelf, Kohler
toilet, baseboard molding, flush mount light fixture, fan
Side Hallway with door to garage
Two-car garage with LiftMaster electric doors, upgraded lighting

## SECOND LEVEL

Wide plank hardwood floors throughout second level
Wraparound wood staircase with decorative "twist" iron balusters, chandelier
Second level walk-in California Closet, linen closet with custom California Closet
storage, recessed lighting
Primary bedroom suite featuring double doors at entry, hardwood floors, bay of
windows and additional window, all with plantation shutters, tray ceiling, pendant
light fixture, recessed lighting, baseboard molding, two walk-in California Closets
with custom shelving, drawers and hanging storage
Primary bath featuring porcelain tile floors with radiant heat, custom wall to wall
vanity with granite countertop and linen storage at each side, custom built in vanity
area with granite countertop, sconces, semi-flush light fixture with drum shade,
separate commode with frosted window French door and Kohler toilet, frameless
glass door shower with bench and designer tile surround, double windows with
custom shades, fan
Ensuite bedroom two featuring hardwood floors, walk-in California Closet with
custom storage, windows at two exposures with wood blinds, baseboard molding,
flush mount light fixture, full bath featuring porcelain floor tile, wood vanity with
granite countertop, tub/shower combination with tile surround, four-light sconce
over vanity, recessed lighting, Kohler toilet, linen closet, incention of the counter of the property of the portion of the property of the