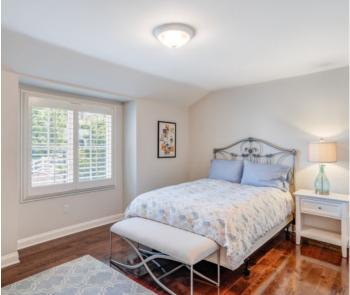

Two other bedrooms are ensuite, include custom closets and bathrooms finished to perfection. Laundry is an absolute pleasure with a convenient second floor laundry room. Two hall closets (including one walk-in) and another large storage closet in the laundry room assure that everything will be neatly tucked away.

## SECOND LEVEL

Wide plank hardwood floors throughout second level
Wraparound wood staircase with decorative "twist" iron balusters, chandelier
Second level walk-in California Closet, linen closet with custom California Closet
storage, recessed lighting
Primary bedroom suite featuring double doors at entry, hardwood floors, bay of
windows and additional window, all with plantation shutters, tray ceiling, pendant
light fixture, recessed lighting, baseboard molding, two walk-in California Closets
with custom shelving, drawers and hanging storage
Primary bath featuring porcelain tile floors with radiant heat, custom wall to wall
vanity with granite countertop and linen storage at each side, custom built in vanity
area with granite countertop, sconces, semi-flush light fixture with drum shade,
separate commode with frosted window French door and Kohler toilet, frameless
glass door shower with bench and designer tile surround, double windows with
custom shades, fan
Ensuite bedroom two featuring hardwood floors, walk-in California Closet with
custom storage, windows at two exposures with wood blinds, baseboard molding,
flush mount light fixture, full bath featuring porcelain floor tile, wood vanity with
granite countertop, tub/shower combination with tile surround, four-light sconce
over vanity, recessed lighting, Kohler toilet, linen closet, incention of the counter of the property of the portion of the property of the

pedestals with drawers, deep storage closet, defined shirt, finds mediang molding
Ensuite bedroom three featuring hardwood floors, windows with plantation shutters, California Closet with custom storage, baseboard molding, flush mount light fixture, full bath featuring porcelain floor tile, wood vanity with wall-to-wall granite countertop, shower with tile surround, four-light sconce over vanity, recessed lighting, Kohler toilet, fan