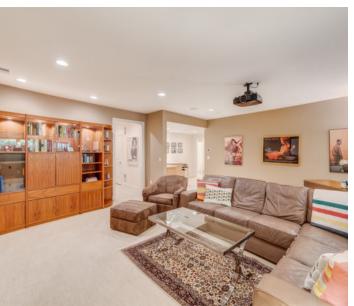

And that's not all! The lower level really wows. A fabulous media room has it all. A projector and 92" TV with all the bells and whistles (in ceiling and in-wall surround sound speakers and subwoofer) means your house will be ground zero for Super Bowl parties and Oscar night. A built-in wet bar, with a beverage refrigerator, is the perfect spot to fix cocktails. Bedroom four on this level offers immense privacy for visiting guests. A tasteful full bath and tons of storage (potential to build a wine room) round out the lower level. All Sonos and two surround sound component systems and media rack included.

#### LOWER LEVEL

Nine-foot ceiling Fabrica Nibbana, trek designer carpeting throughout

Walk-in closet (potential Wine Room)
Media room featuring projector, 92" screen, in-ceiling and in-wall surround sound and subwoofer, recessed lighting, windows
Wet bar with custom cabinetry, Corian countertops, bar sink, Marvel beverage