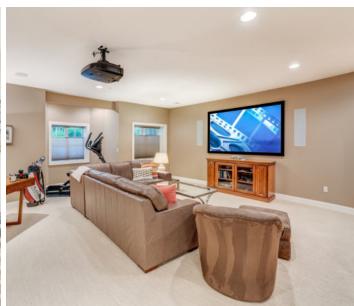

And that's not all! The lower level really wows. A fabulous media room has it all. A projector and 92" TV with all the bells and whistles (in ceiling and in-wall surround sound speakers and subwoofer) means your house will be ground zero for Super Bowl parties and Oscar night. A built-in wet bar, with a beverage refrigerator, is the perfect spot to fix cocktails. Bedroom four on this level offers immense privacy for visiting guests. A tasteful full bath and tons of storage (potential to build a wine room) round out the lower level. All Sonos and two surround sound component systems and media rack included.

#### LOWER LEVEL

Nine-foot ceiling Fabrica Nibbana, trek designer carpeting throughout

Walk-in closet (potential Wine Room)
Media room featuring projector, 92" screen, in-ceiling and in-wall surround sound and subwoofer, recessed lighting, windows
Wet bar with custom cabinetry, Corian countertops, bar sink, Marvel beverage