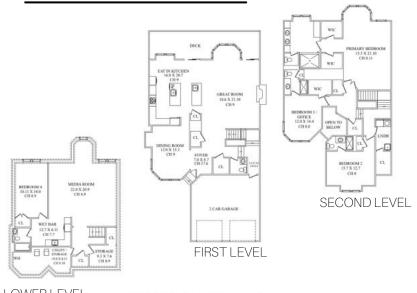

# THE FLOORPLAN

I OWFR I FVFI

#### FIRST LEVEL

IRST LEVEL

o' ceilings throughout first level
Two-story entry foyer featuring 5" wide plank hardwood floors, two walk-in
California Closets
Dining room featuring wide plank hardwood floors, oversized windows at two
exposures with plantation shutters, Murano glass chandelier, upgraded with chair
rail and picture frame moldings, crown molding, baseboard molding, recessed
lighting and in-ceiling Sonos speakers
Great room featuring wide plank hardwood floors, gas fireplace with stone surround
and custom mantle, bay of oversized windows with transoms and custom shades,
French sliding door with transom to deck, recessed lighting, surround sound with inceiling speakers and in-ceiling subwoofer
Gourmet chef's kitchen featuring wide plank hardwood floors, custom cherry
cabinetry with bead board detail, granite countertops and backsplash, kitchen opens
up to include two islands, (island #1 is double sized with double sink and cabinetry on
both sides, island #2 is two-tiered with breakfast bar, prep sink and cabinetry, soft
close drawers and doors throughout, Custom Pantry, two pendant lights over island
#1, recessed lighting, oversized 42". Thermador stainless side-by-side
refrigerator/freezer with exterior ice/water dispenser. Thermador stainless wall
oven, Thermador stainless built in microwave/convection oven, Thermador fiveburner cooktop, Thermador stainless hood, Bosch stainless dishwasher, under
cabinet lighting, in ceiling Sonos speakers, insta-hot dispenser
Breakfast room featuring area for table, French door slider with transom to Deck,
two large windows with custom shades
Powder room featuring wide plank hardwood floors, pedestal sink, glass shelf, Kohler
toilet, baseboard molding, flush mount light fixture, fan
Side Hallway with door to garage
Two-car garage with LiftMaster electric doors, upgraded lighting

#### LOWER LEVEL

Nine-foot ceiling Fabrica Nibbana, trek designer carpeting throughout

Walk-in closet (potential Wine Room)
Media room featuring projector, 92" screen, in-ceiling and in-wall surround sound and subwoofer, recessed lighting, windows
Wet bar with custom cabinetry, Corian countertops, bar sink, Marvel beverage

## SECOND LEVEL

Wide plank hardwood floors throughout second level
Wraparound wood staircase with decorative "twist" iron balusters, chandelier
Second level walk-in California Closet, linen closet with custom California Closet
storage, recessed lighting
Primary bedroom suite featuring double doors at entry, hardwood floors, bay of
windows and additional window, all with plantation shutters, tray ceiling, pendant
light fixture, recessed lighting, baseboard molding, two walk-in California Closets
with custom shelving, drawers and hanging storage
Primary bath featuring porcelain tile floors with radiant heat, custom wall to wall
vanity with granite countertop and linen storage at each side, custom built in vanity
area with granite countertop, sconces, semi-flush light fixture with drum shade,
separate commode with frosted window French door and Kohler toilet, frameless
glass door shower with bench and designer tile surround, double windows with
custom shades, fan
Ensuite bedroom two featuring hardwood floors, walk-in California Closet with
custom storage, windows at two exposures with wood blinds, baseboard molding,
flush mount light fixture, full bath featuring porcelain floor tile, wood vanity with
granite countertop, tub/shower combination with tile surround, four-light sconce
over vanity, recessed lighting, Kohler toilet, linen closet, incention of the counter of the property of the portion of the property of the