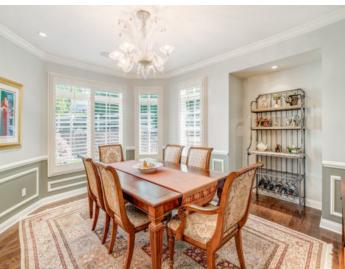

Enter through the stately front doorway into the first level's large two-story entry foyer complete with gleaming 5" wide plank hardwood floors (that carry through the entire first level), an abundance of sunlight and two custom walk-in California Closets. There is no better venue to entertain than the open and airy great room featuring a magnificent gas fireplace and oversized windows and sliding French doors bringing in the sunlight and outdoor views. This room includes surround sound with in-ceiling speakers and subwoofer to maximize your TV and music experience. Enjoy a cup of tea or your morning newspaper on the completely private Deck (accessed from the great room and breakfast room) with breathtaking natural views. In the winter, the views transform to serene pond views. Dinner parties and holiday celebrations are a dream in the sundrenched dining room with a gracious bay of windows adorned by plantation shutters and high-end chair rail and picture frame moldings.