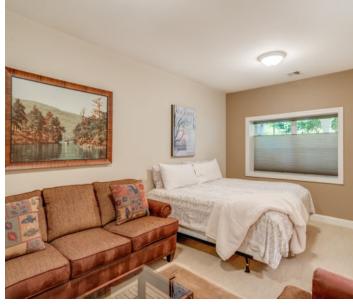

Two other bedrooms are ensuite, include custom closets and bathrooms finished to perfection. Laundry is an absolute pleasure with a convenient second floor laundry room. Two hall closets (including one walk-in) and another large storage closet in the laundry room assure that everything will be neatly tucked away.

refrigerator
Bedroom four featuring Fabrical Nibbana trek designer carpeting, accent wall with
egress window, double door California Closet, two flush mount light fixtures,
baseboard molding
Full bath featuring tile flooring, vanity with granite countertop, tub/shower
combination with tile surround, glass shelf, baseboard molding
Storage room with central hardwired media rack that includes two surround sound
component systems with Sonos (included); cable boxes (rack system eliminates need
for cable boxes throughout house)