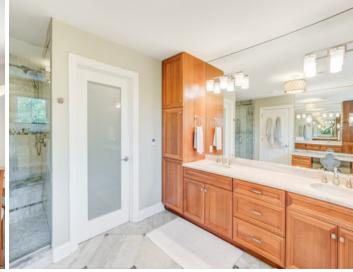

Ready to retire for the evening? Follow the open and airy staircase up to the spacious second level and prepare to be amazed. The enormous primary bedroom suite boasts a tray ceiling and oversized windows with plantations shutters where the light pours in. Two walk-in Closets with California Closet custom storage are the ultimate in luxury. The spa-like primary bathroom is designed to perfection with a sleek custom double vanity, granite countertops, a frameless glass door shower, heated floors and even its own built-in vanity/makeup area.

## SECOND LEVEL

Wide plank hardwood floors throughout second level
Wraparound wood staircase with decorative "twist" iron balusters, chandelier
Second level walk-in California Closet, linen closet with custom California Closet
storage, recessed lighting
Primary bedroom suite featuring double doors at entry, hardwood floors, bay of
windows and additional window, all with plantation shutters, tray ceiling, pendant
light fixture, recessed lighting, baseboard molding, two walk-in California Closets
with custom shelving, drawers and hanging storage
Primary bath featuring porcelain tile floors with radiant heat, custom wall to wall
vanity with granite countertop and linen storage at each side, custom built in vanity
area with granite countertop, sconces, semi-flush light fixture with drum shade,
separate commode with frosted window French door and Kohler toilet, frameless
glass door shower with bench and designer tile surround, double windows with
custom shades, fan
Ensuite bedroom two featuring hardwood floors, walk-in California Closet with
custom storage, windows at two exposures with wood blinds, baseboard molding,
flush mount light fixture, full bath featuring porcelain floor tile, wood vanity with
granite countertop, tub/shower combination with tile surround, four-light sconce
over vanity, recessed lighting, Kohler toilet, linen closet, incention of the counter of the property of the portion of the property of the