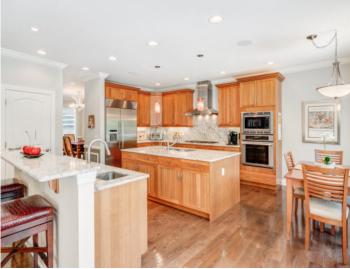

The dining room connects easily to the outstanding gourmet chef's kitchen that is head and shoulders above other Vizcaya units. The kitchen has been opened up to create not one, but two, islands and includes the perfect cooking triangle. Custom cherry cabinetry with an abundance of storage, granite countertops and the two highly functional islands, as well as in-ceiling Sonos speakers are the best in form and function. A custom pantry, a breakfast bar and a high-end Thermador appliance package make the Kitchen extraordinary. A well-appointed powder room and two-car garage round out this level.

#### FIRST LEVEL

IRST LEVEL

o' ceilings throughout first level
Two-story entry foyer featuring 5" wide plank hardwood floors, two walk-in
California Closets
Dining room featuring wide plank hardwood floors, oversized windows at two
exposures with plantation shutters, Murano glass chandelier, upgraded with chair
rail and picture frame moldings, crown molding, baseboard molding, recessed
lighting and in-ceiling Sonos speakers
Great room featuring wide plank hardwood floors, gas fireplace with stone surround
and custom mantle, bay of oversized windows with transoms and custom shades,
French sliding door with transom to deck, recessed lighting, surround sound with inceiling speakers and in-ceiling subwoofer
Gourmet chef's kitchen featuring wide plank hardwood floors, custom cherry
cabinetry with bead board detail, granite countertops and backsplash, kitchen opens
up to include two islands, (island #1 is double sized with double sink and cabinetry on
both sides, island #2 is two-tiered with breakfast bar, prep sink and cabinetry, soft
close drawers and doors throughout, Custom Pantry, two pendant lights over island
#1, recessed lighting, oversized 42". Thermador stainless side-by-side
refrigerator/freezer with exterior ice/water dispenser. Thermador stainless wall
oven, Thermador stainless built in microwave/convection oven, Thermador fiveburner cooktop, Thermador stainless hood, Bosch stainless dishwasher, under
cabinet lighting, in ceiling Sonos speakers, insta-hot dispenser
Breakfast room featuring area for table, French door slider with transom to Deck,
two large windows with custom shades
Powder room featuring wide plank hardwood floors, pedestal sink, glass shelf, Kohler
toilet, baseboard molding, flush mount light fixture, fan
Side Hallway with door to garage
Two-car garage with LiftMaster electric doors, upgraded lighting