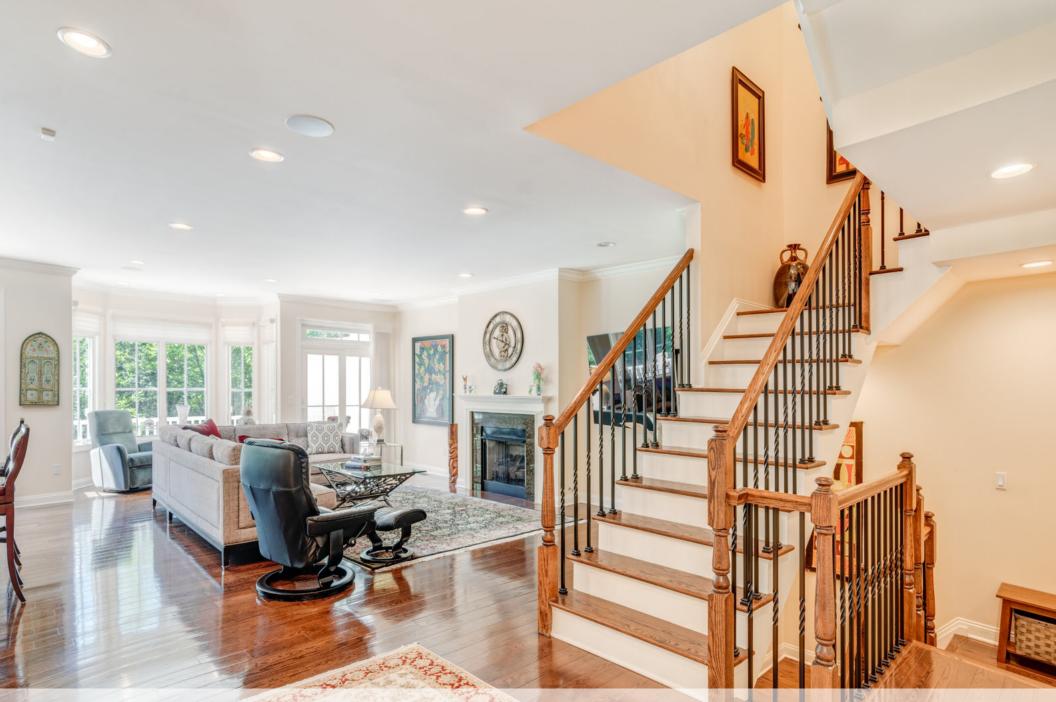

Enter through the stately front doorway into the first level's large two-story entry foyer complete with gleaming 5" wide plank hardwood floors (that carry through the entire first level), an abundance of sunlight and two custom walk-in California Closets. There is no better venue to entertain than the open and airy great room featuring a magnificent gas fireplace and oversized windows and sliding French doors bringing in the sunlight and outdoor views. This room includes surround sound with in-ceiling speakers and subwoofer to maximize your TV and music experience. Enjoy a cup of tea or your morning newspaper on the completely private Deck (accessed from the great room and breakfast room) with breathtaking natural views. In the winter, the views transform to serene pond views. Dinner parties and holiday celebrations are a dream in the sundrenched dining room with a gracious bay of windows adorned by plantation shutters and high-end chair rail and picture frame moldings.

## SECOND LEVEL

Wide plank hardwood floors throughout second level
Wraparound wood staircase with decorative "twist" iron balusters, chandelier
Second level walk-in California Closet, linen closet with custom California Closet
storage, recessed lighting
Primary bedroom suite featuring double doors at entry, hardwood floors, bay of
windows and additional window, all with plantation shutters, tray ceiling, pendant
light fixture, recessed lighting, baseboard molding, two walk-in California Closets
with custom shelving, drawers and hanging storage
Primary bath featuring porcelain tile floors with radiant heat, custom wall to wall
vanity with granite countertop and linen storage at each side, custom built in vanity
area with granite countertop, sconces, semi-flush light fixture with drum shade,
separate commode with frosted window French door and Kohler toilet, frameless
glass door shower with bench and designer tile surround, double windows with
custom shades, fan
Ensuite bedroom two featuring hardwood floors, walk-in California Closet with
custom storage, windows at two exposures with wood blinds, baseboard molding,
flush mount light fixture, full bath featuring porcelain floor tile, wood vanity with
granite countertop, tub/shower combination with tile surround, four-light sconce
over vanity, recessed lighting, Kohler toilet, linen closet, incention of the counter of the property of the portion of the property of the