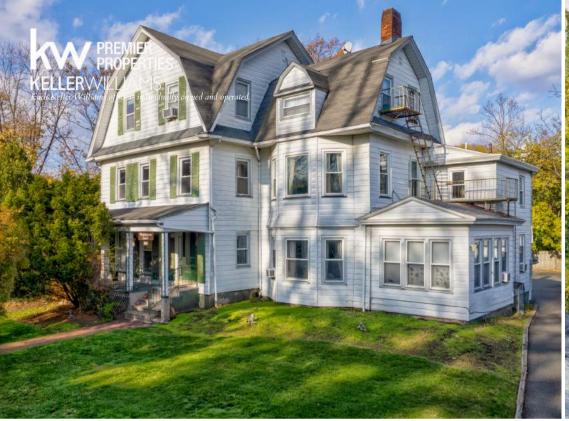

439 WASHINGTON AVENUE UNIT 3B

MONCLAIR NEW JERSEY

Welcome to 439 Washington Ave, Unit 3B! Move right into this top floor unit, recently renovated 1 Bedroom, 1 Bathroom condo inside a Victorian mansion that was converted into 6 condo units in 1987; located in desirable Montclair with low taxes and maintenance deeded parking! Minutes from the Glen Ridge Train station for convenient and quick NYC commute. Gleaming hardwood floors and soothing hues throughout. Recently updated Kitchen with granite counter tops, tile backsplash, newer stainless steel appliances, ample cabinet space, and a cozy breakfast area. Sun drenched Living Room. Bright and spacious Primary Bedroom with walk-in-closet. Updated Bathroom. Shared laundry in the building basement. Large shared backyard space. Reserved parking space in a shared parking lot for condo residents, as well as guest parking. Short distance to Bloomfield Avenue and downtown Montclair shopping, restaurants, and entertainment. Come see for yourself, Unit 3B simply cannot be missed!