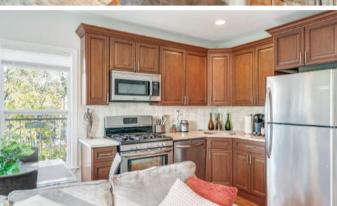

439 WASHINGTON AVENUE UNIT 3B

MONCLAIR NEW JERSEY

Welcome to 439 Washington Ave, Unit 3B! Move right into this top floor unit, recently renovated 1 Bedroom, 1 Bathroom condo inside a Victorian mansion that was converted into 6 condo units in 1987; located in desirable Montclair with low taxes and maintenance deeded parking! Minutes from the Glen Ridge Train station for convenient and quick NYC commute. Gleaming hardwood floors and soothing hues throughout. Recently updated Kitchen with granite counter tops, tile backsplash, newer stainless steel appliances, ample cabinet space, and a cozy breakfast area. Sun drenched Living Room. Bright and spacious Primary Bedroom with walk-in-closet. Updated Bathroom. Shared laundry in the building basement. Large shared backyard space. Reserved parking space in a shared parking lot for condo residents, as well as guest parking. Short distance to Bloomfield Avenue and downtown Montclair shopping, restaurants, and entertainment. Come see for yourself, Unit 3B simply cannot be missed!