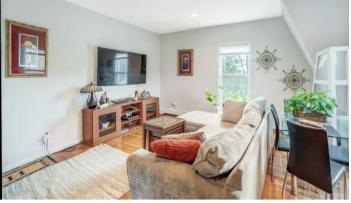

439 WASHINGTON AVENUE UNIT 3B

MONCLAIR NEW JERSEY

Welcome to 439 Washington Ave, Unit 3B! Move right into this top floor unit, recently renovated 1 Bedroom, 1 Bathroom condo inside a Victorian mansion that was converted into 6 condo units in 1987; located in desirable Montclair with low taxes and maintenance deeded parking! Minutes from the Glen Ridge Train station for convenient and quick NYC commute. Gleaming hardwood floors and soothing hues throughout. Recently updated Kitchen with granite counter tops, tile backsplash, newer stainless steel appliances, ample cabinet space, and a cozy breakfast area. Sun drenched Living Room. Bright and spacious Primary Bedroom with walk-in-closet. Updated Bathroom. Shared laundry in the building basement. Large shared backyard space. Reserved parking space in a shared parking lot for condo residents, as well as guest parking. Short distance to Bloomfield Avenue and downtown Montclair shopping, restaurants, and entertainment. Come see for yourself, Unit 3B simply cannot be missed!