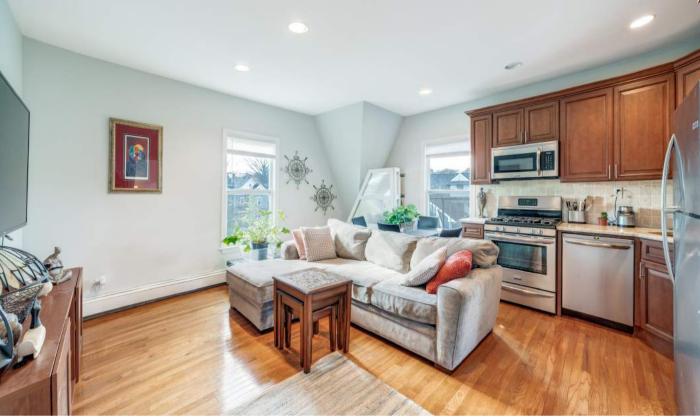

439 WASHINGTON AVENUE UNIT 3B

MONCLAIR NEW JERSEY

Welcome to 439 Washington Ave, Unit 3B! Move right into this top floor unit, recently renovated 1 Bedroom, 1 Bathroom condo inside a Victorian mansion that was converted into 6 condo units in 1987; located in desirable Montclair with low taxes and maintenance deeded parking! Minutes from the Glen Ridge Train station for convenient and quick NYC commute. Gleaming hardwood floors and soothing hues throughout. Recently updated Kitchen with granite counter tops, tile backsplash, newer stainless steel appliances, ample cabinet space, and a cozy breakfast area. Sun drenched Living Room. Bright and spacious Primary Bedroom with walk-in-closet. Updated Bathroom. Shared laundry in the building basement. Large shared backyard space. Reserved parking space in a shared parking lot for condo residents, as well as guest parking. Short distance to Bloomfield Avenue and downtown Montclair shopping, restaurants, and entertainment. Come see for yourself, Unit 3B simply cannot be missed!