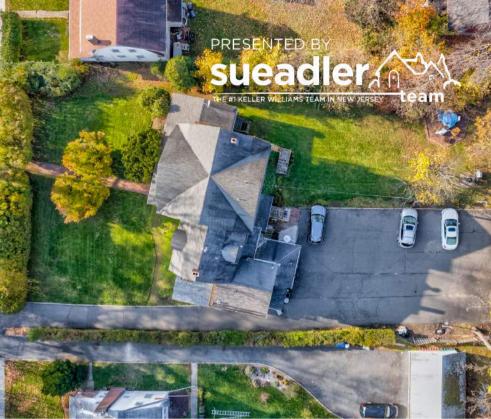

439 WASHINGTON AVENUE UNIT 3B

MONCLAIR NEW JERSEY

Welcome to 439 Washington Ave, Unit 3B! Move right into this top floor unit, recently renovated 1 Bedroom, 1 Bathroom condo inside a Victorian mansion that was converted into 6 condo units in 1987; located in desirable Montclair with low taxes and maintenance deeded parking! Minutes from the Glen Ridge Train station for convenient and quick NYC commute. Gleaming hardwood floors and soothing hues throughout. Recently updated Kitchen with granite counter tops, tile backsplash, newer stainless steel appliances, ample cabinet space, and a cozy breakfast area. Sun drenched Living Room. Bright and spacious Primary Bedroom with walk-in-closet. Updated Bathroom. Shared laundry in the building basement. Large shared backyard space. Reserved parking space in a shared parking lot for condo residents, as well as guest parking. Short distance to Bloomfield Avenue and downtown Montclair shopping, restaurants, and entertainment. Come see for yourself, Unit 3B simply cannot be missed!