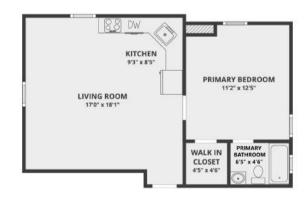

439 WASHINGTON AVENUE UNIT 3B

MONCLAIR NEW JERSEY

Welcome to 439 Washington Ave, Unit 3B! Move right into this top floor unit, recently renovated 1 Bedroom, 1 Bathroom condo inside a Victorian mansion that was converted into 6 condo units in 1987; located in desirable Montclair with low taxes and maintenance deeded parking! Minutes from the Glen Ridge Train station for convenient and quick NYC commute. Gleaming hardwood floors and soothing hues throughout. Recently updated Kitchen with granite counter tops, tile backsplash, newer stainless steel appliances, ample cabinet space, and a cozy breakfast area. Sun drenched Living Room. Bright and spacious Primary Bedroom with walk-in-closet. Updated Bathroom. Shared laundry in the building basement. Large shared backyard space. Reserved parking space in a shared parking lot for condo residents, as well as guest parking. Short distance to Bloomfield Avenue and downtown Montclair shopping, restaurants, and entertainment. Come see for yourself, Unit 3B simply cannot be missed!