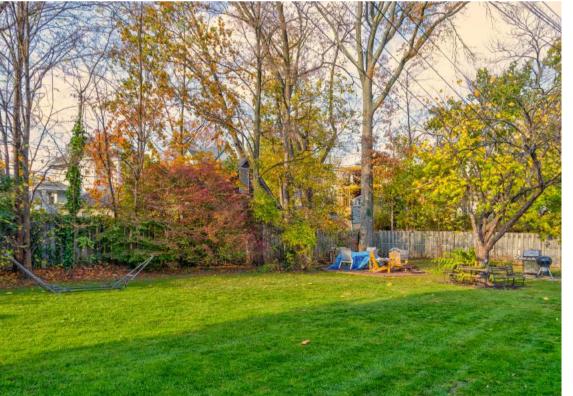

439 WASHINGTON AVENUE UNIT 3B

MONCLAIR NEW JERSEY

Welcome to 439 Washington Ave, Unit 3B! Move right into this top floor unit, recently renovated 1 Bedroom, 1 Bathroom condo inside a Victorian mansion that was converted into 6 condo units in 1987; located in desirable Montclair with low taxes and maintenance deeded parking! Minutes from the Glen Ridge Train station for convenient and quick NYC commute. Gleaming hardwood floors and soothing hues throughout. Recently updated Kitchen with granite counter tops, tile backsplash, newer stainless steel appliances, ample cabinet space, and a cozy breakfast area. Sun drenched Living Room. Bright and spacious Primary Bedroom with walk-in-closet. Updated Bathroom. Shared laundry in the building basement. Large shared backyard space. Reserved parking space in a shared parking lot for condo residents, as well as guest parking. Short distance to Bloomfield Avenue and downtown Montclair shopping, restaurants, and entertainment. Come see for yourself, Unit 3B simply cannot be missed!