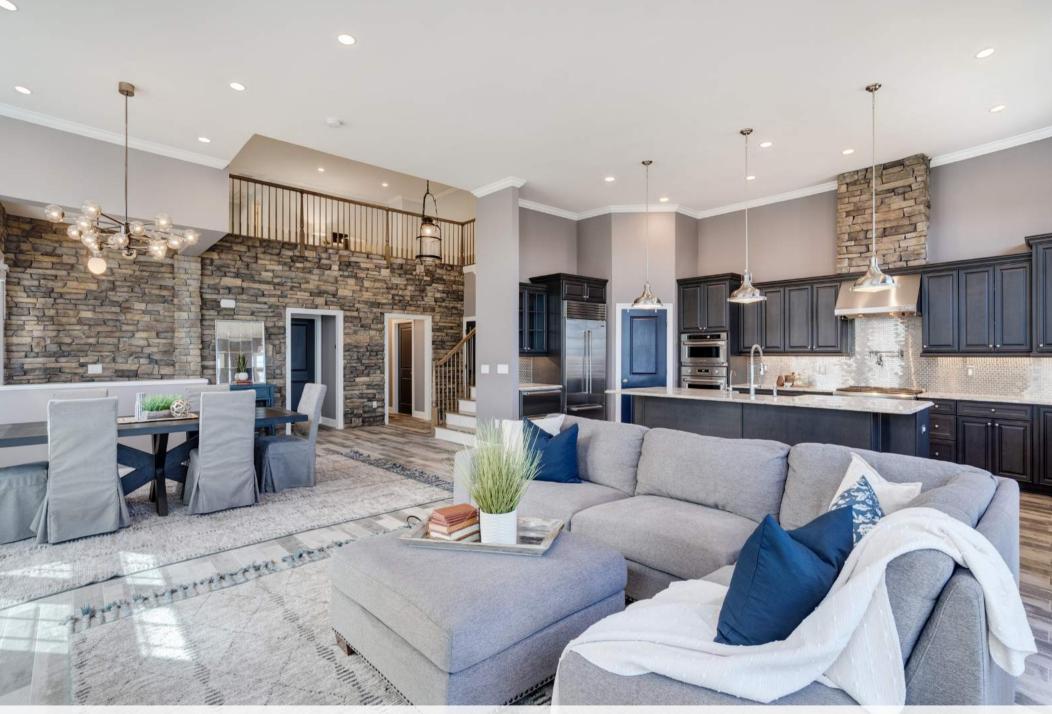

The main living and dining space is the ideal entertaining space with soaring ceilings and windows galore. The adjoining gourmet chef's kitchen with huge island includes Sub Zero fridge with additional designer refrigerator drawers, as well as GE monogram six-burner range, wall oven, microwave, hood and dishwasher. The great room has a 42' remote gas fireplace and connects to the composite deck with views for miles.