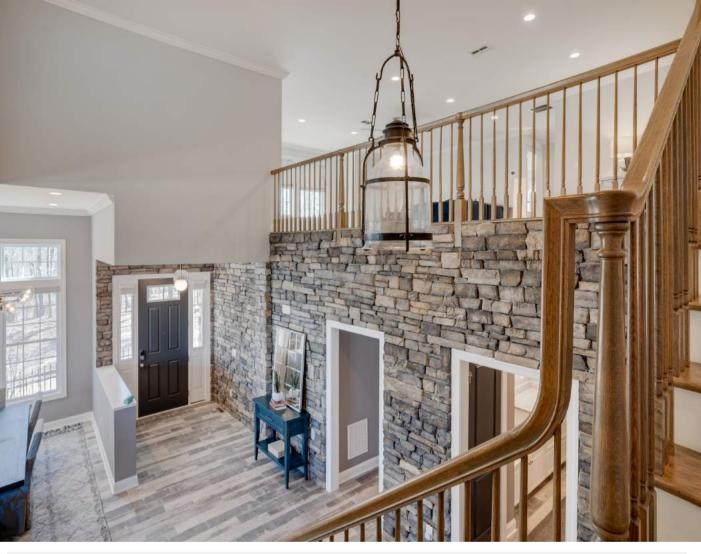

Located high on top of Columbia Park's sought after hill section, this exquisite end unit with first floor primary offers privacy and exceptional views. Open and airy this 3 bedroom, 3 and a half bath Colby model is better than new. Loaded with upgrades, this smart home was further improved by the owners with updated lighting, stone veneer accents, remote blinds, and more.

The main living and dining space is the ideal entertaining space with soaring ceilings and windows galore. The adjoining gourmet chef's kitchen with huge island includes Sub Zero fridge with additional designer refrigerator drawers, as well as GE monogram six-burner range, wall oven, microwave, hood and dishwasher. The great room has a 42' remote gas fireplace and connects to the composite deck with views for miles.