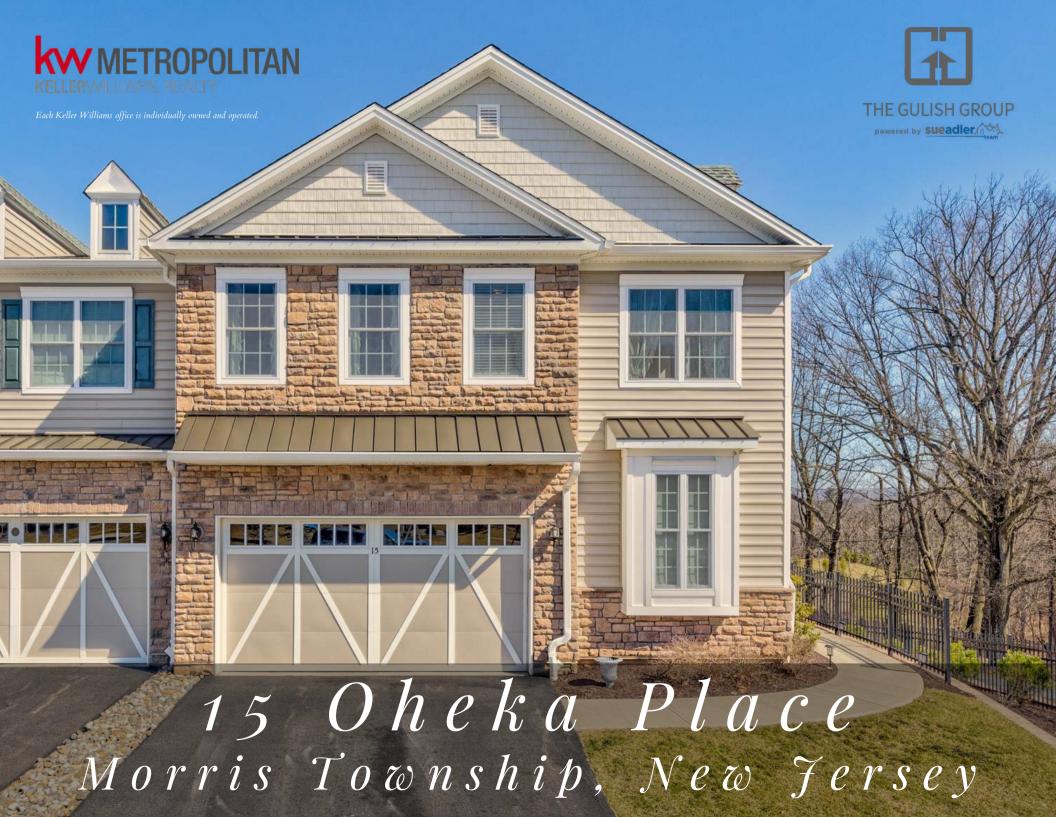

Located high on top of Columbia Park's sought after hill section, this exquisite end unit with first floor primary offers privacy and exceptional views. Open and airy this 3 bedroom, 3 and a half bath Colby model is better than new. Loaded with upgrades, this smart home was further improved by the owners with updated lighting, stone veneer accents, remote blinds, and more.