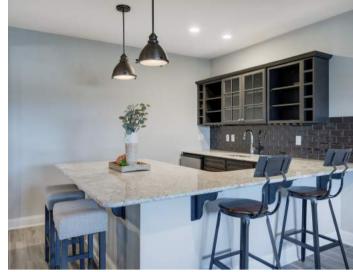

Fully finished basement with full bathroom has a large wet bar with refrigerator & seating at the granite peninsula. The basement offers a large unfinished storage area with racks and water softener. This exceptional community with pool and club house is close to everything. Large, private, maintenance-free with low community fees, what else could you want?