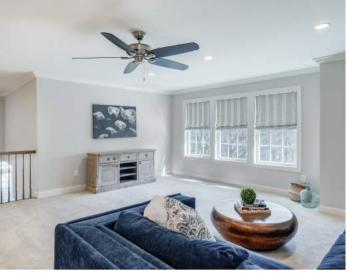

The main living and dining space is the ideal entertaining space with soaring ceilings and windows galore. The adjoining gourmet chef's kitchen with huge island includes Sub Zero fridge with additional designer refrigerator drawers, as well as GE monogram six-burner range, wall oven, microwave, hood and dishwasher. The great room has a 42' remote gas fireplace and connects to the composite deck with views for miles.