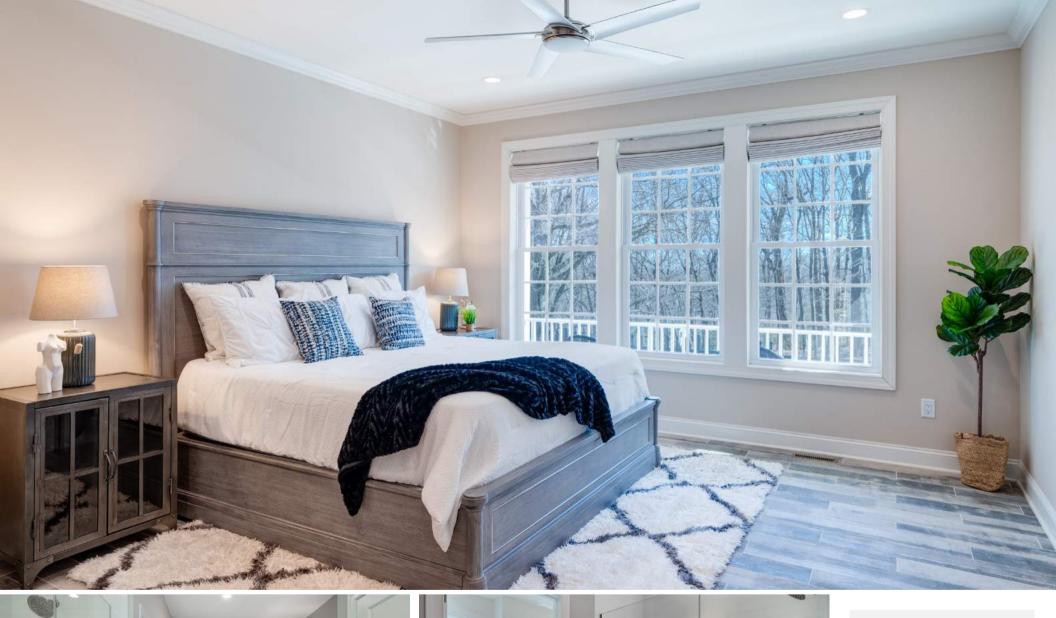

The spacious primary
with tray ceilings has an
ensuite w/ double
vanity, shower, water
closet, walk-in and
additional closet.

The main level also includes the fully upgraded laundry, powder room and mudroom that accesses the two-car garage. Upstairs is a huge loft, ideal for a home office or rec space, two generous bedrooms and full bathroom.