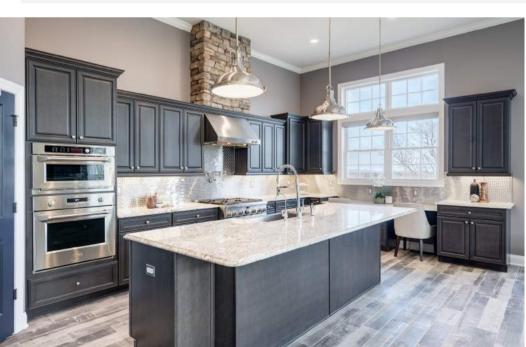

The main living and dining space is the ideal entertaining space with soaring ceilings and windows galore. The adjoining gourmet chef's kitchen with huge island includes Sub Zero fridge with additional designer refrigerator drawers, as well as GE monogram six-burner range, wall oven, microwave, hood and dishwasher. The great room has a 42' remote gas fireplace and connects to the composite deck with views for miles.