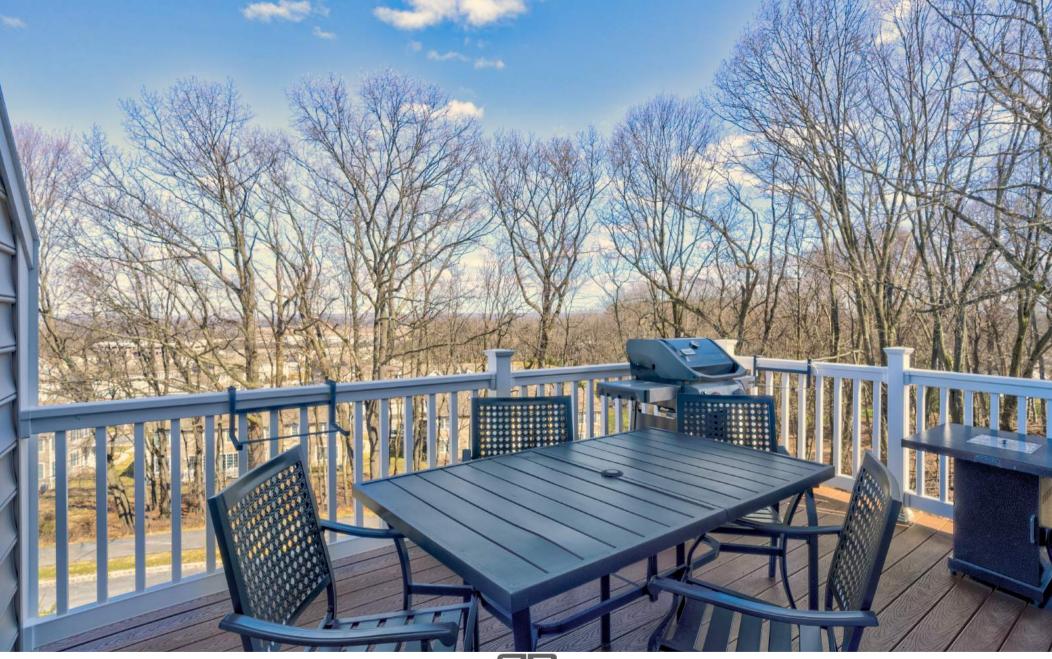

The main living and dining space is the ideal entertaining space with soaring ceilings and windows galore. The adjoining gourmet chef's kitchen with huge island includes Sub Zero fridge with additional designer refrigerator drawers, as well as GE monogram six-burner range, wall oven, microwave, hood and dishwasher. The great room has a 42' remote gas fireplace and connects to the composite deck with views for miles.