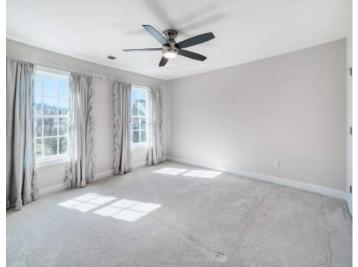

The spacious primary
with tray ceilings has an
ensuite w/ double
vanity, shower, water
closet, walk-in and
additional closet.

The main level also includes the fully upgraded laundry, powder room and mudroom that accesses the two-car garage. Upstairs is a huge loft, ideal for a home office or rec space, two generous bedrooms and full bathroom.