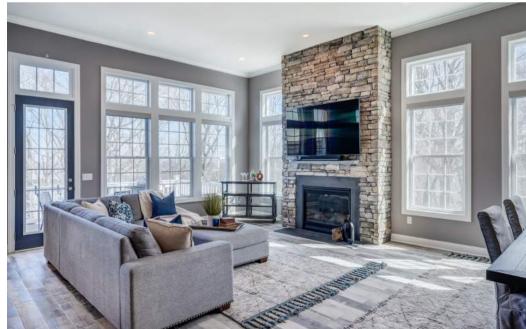

The main living and dining space is the ideal entertaining space with soaring ceilings and windows galore. The adjoining gourmet chef's kitchen with huge island includes Sub Zero fridge with additional designer refrigerator drawers, as well as GE monogram six-burner range, wall oven, microwave, hood and dishwasher. The great room has a 42' remote gas fireplace and connects to the composite deck with views for miles.