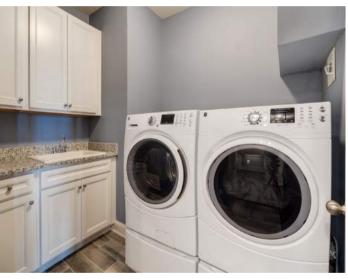

The spacious primary
with tray ceilings has an
ensuite w/ double
vanity, shower, water
closet, walk-in and
additional closet.

The main level also includes the fully upgraded laundry, powder room and mudroom that accesses the two-car garage. Upstairs is a huge loft, ideal for a home office or rec space, two generous bedrooms and full bathroom.