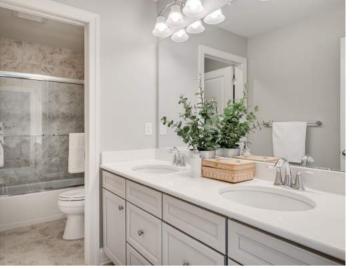

The spacious primary
with tray ceilings has an
ensuite w/ double
vanity, shower, water
closet, walk-in and
additional closet.

The main level also includes the fully upgraded laundry, powder room and mudroom that accesses the two-car garage. Upstairs is a huge loft, ideal for a home office or rec space, two generous bedrooms and full bathroom.