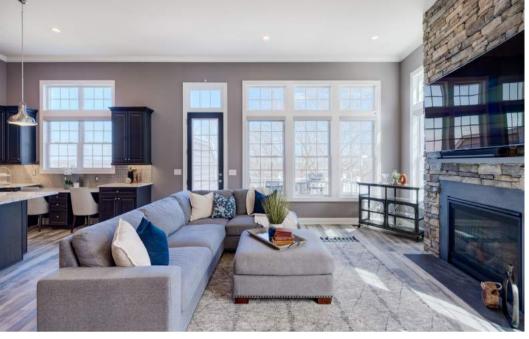

The main living and dining space is the ideal entertaining space with soaring ceilings and windows galore. The adjoining gourmet chef's kitchen with huge island includes Sub Zero fridge with additional designer refrigerator drawers, as well as GE monogram six-burner range, wall oven, microwave, hood and dishwasher. The great room has a 42' remote gas fireplace and connects to the composite deck with views for miles.