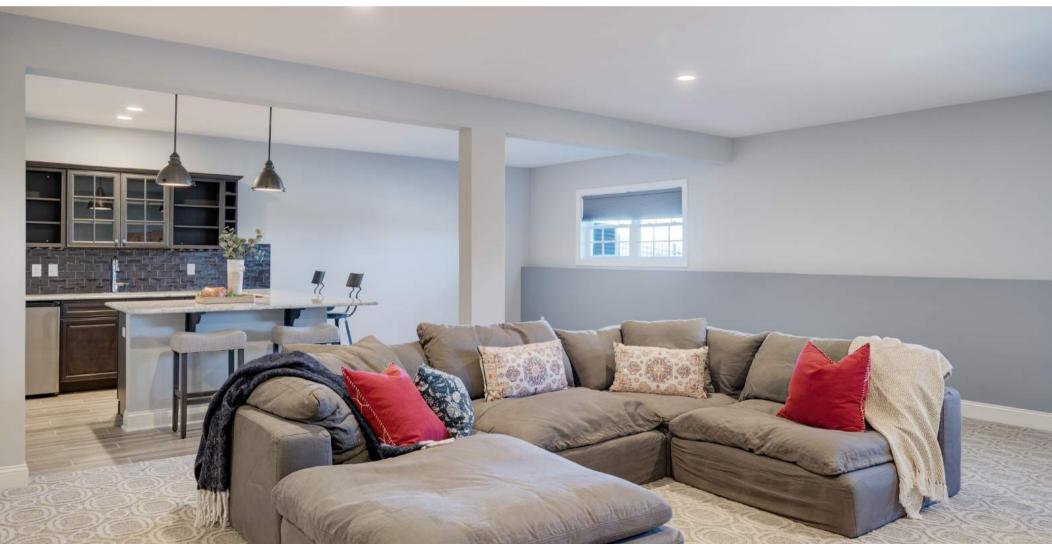

The main living and dining space is the ideal entertaining space with soaring ceilings and windows galore. The adjoining gourmet chef's kitchen with huge island includes Sub Zero fridge with additional designer refrigerator drawers, as well as GE monogram six-burner range, wall oven, microwave, hood and dishwasher. The great room has a 42' remote gas fireplace and connects to the composite deck with views for miles.

Fully finished basement with full bathroom has a large wet bar with refrigerator & seating at the granite peninsula. The basement offers a large unfinished storage area with racks and water softener. This exceptional community with pool and club house is close to everything. Large, private, maintenance-free with low community fees, what else could you want?