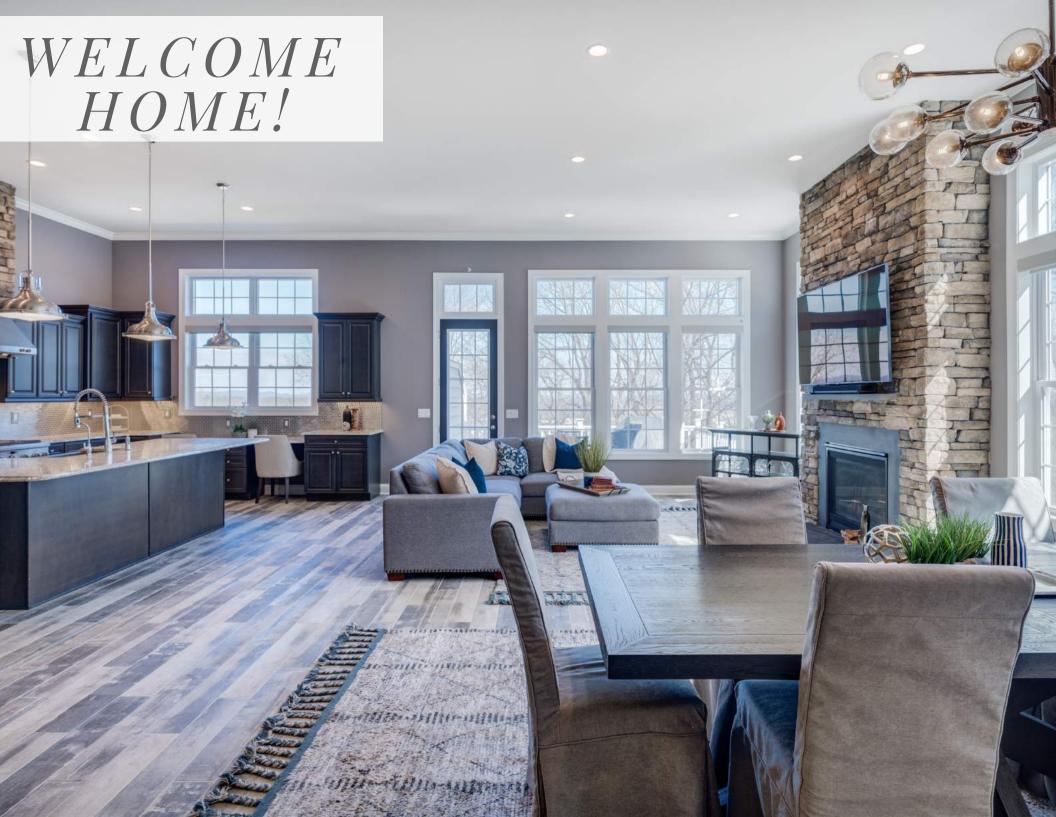

The main living and dining space is the ideal entertaining space with soaring ceilings and windows galore. The adjoining gourmet chef's kitchen with huge island includes Sub Zero fridge with additional designer refrigerator drawers, as well as GE monogram six-burner range, wall oven, microwave, hood and dishwasher. The great room has a 42' remote gas fireplace and connects to the composite deck with views for miles.