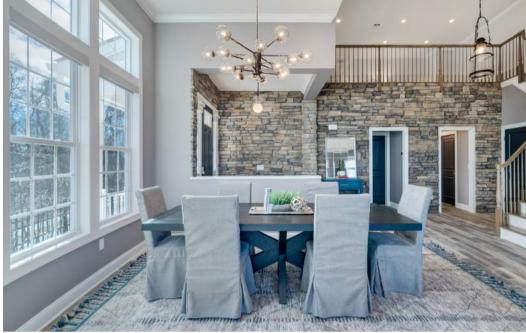

The main living and dining space is the ideal entertaining space with soaring ceilings and windows galore. The adjoining gourmet chef's kitchen with huge island includes Sub Zero fridge with additional designer refrigerator drawers, as well as GE monogram six-burner range, wall oven, microwave, hood and dishwasher. The great room has a 42' remote gas fireplace and connects to the composite deck with views for miles.