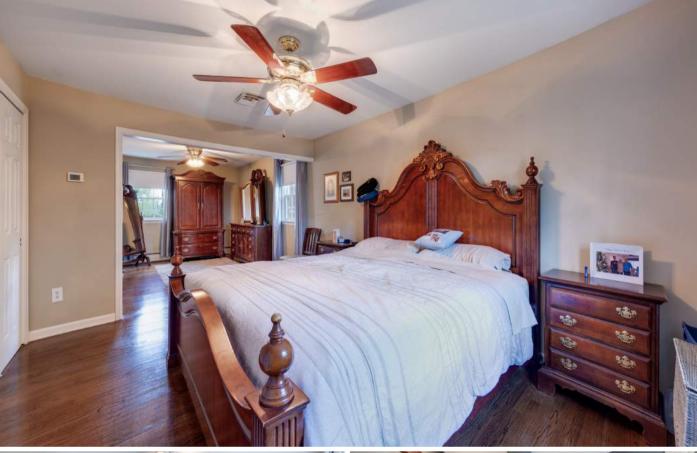

Ready to retire for the evening? Take the staircase to the lovely Primary Bedroom Suite featuring a Sitting Area, extensive closet space and a lovely Bath. Radiant Bedrooms 2 and 3 include roomy closets and pretty outdoor views. A lovely Full Hall Bath, with a custom double vanity, rounds out the Second Floor.

#### SECOND LEVEL

- Primary Bedroom Suite featuring Sitting Room, hardwood floors, ceiling fan/light, row of Closets, 2nd Double Closet in Sitting Area, baseboard molding, Bath featuring tile flooring, tile wainscoting, custom double vanity with vessel sinks and extensive storage, shower with tile surround/glass door, crown molding
- Full Hall Bath featuring double vanity with stone countertop, tile wainscoting, tub/shower combination with tile surround and glass door, recessed lighting
- Bedroom 2 featuring hardwood floors, baseboard molding, Closet, ceiling fan/light
- Bedroom 3 featuring hardwood floors, baseboard molding, Closet, ceiling fan/light