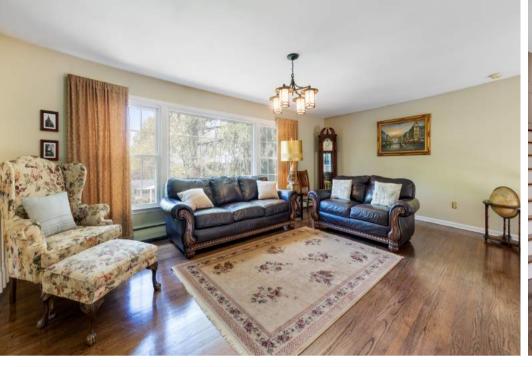

Drive up the bucolic street and become transfixed by the home's crisp blue exterior and extensive hardscaping providing beautiful curb appeal. Enter through the gracious front door and take the staircase up to the sundrenched Living Room with a large picture window so the sunlight pours in. Dinner parties are a dream in the delightful formal Dining Room boasting parquet style hardwood floors and sliders to the outdoor Patio making indoor/outdoor entertaining seamless.

#### FIRST LEVEL

- Entry Foyer featuring door with sidelites, wood parquet style floors, light fixture, door to Lower Level
- Living Room (up staircase) featuring hardwood floors, baseboard molding, large picture window, chandelier
- Office/Bonus Room (can easily be used as Bedroom 4) featuring Closet, windows at 2 exposures, baseboard molding
- Family Room featuring carpeting, fireplace with floor to ceiling brick surround, 2 ceiling fan/lights, 2 windows, slider to breezeway, baseboard molding
- Chef's Kitchen featuring tile flooring, custom cabinetry, solid surface countertop, stacked stone backsplash, stainless steel oven/range, refrigerator/freezer, dishwasher, Breakfast Bar with seating for 3, ceiling fan/light, recessed lighting, open shelving
- Dining Room featuring parquet style hardwood floors, sliding door to backyard, chandelier, baseboard molding, staircase to Living Room
- Powder Room featuring laminate floors, furniture style vanity with stone countertop, sconce, window, baseboard molding
- 2 Car Garage with storage
- Outdoor covered breezeway to house