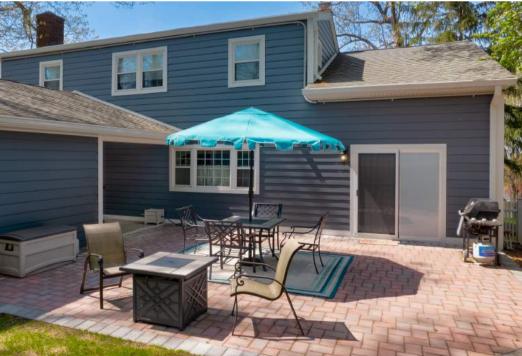

The real show stopper of 83 Hunterdon is the scenic, natural property
that includes an expansive Brick Patio perfect for al fresco dining,
listening to the birds chirp and entertaining friends.

This truly is an exceptional opportunity to own a lovely home in a prestigious neighborhood in sought after Berkeley Heights. 83

### FRONT YARD/BACKYARD

- Lush front lawn with extensive professional hardscaping, mature blooming and specimen trees
- Expansive Rear Brick Patio
- Flat, fenced in yard with mature specimen trees