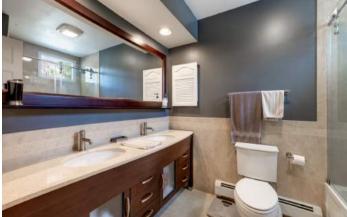

Ready to retire for the evening? Take the staircase to the lovely Primary Bedroom Suite featuring a Sitting Area, extensive closet space and a lovely Bath. Radiant Bedrooms 2 and 3 include roomy closets and pretty outdoor views. A lovely Full Hall Bath, with a custom double vanity, rounds out the Second Floor.

#### SECOND LEVEL

- Primary Bedroom Suite featuring Sitting Room, hardwood floors, ceiling fan/light, row of Closets, 2nd Double Closet in Sitting Area, baseboard molding, Bath featuring tile flooring, tile wainscoting, custom double vanity with vessel sinks and extensive storage, shower with tile surround/glass door, crown molding
- Full Hall Bath featuring double vanity with stone countertop, tile wainscoting, tub/shower combination with tile surround and glass door, recessed lighting
- Bedroom 2 featuring hardwood floors, baseboard molding, Closet, ceiling fan/light
- Bedroom 3 featuring hardwood floors, baseboard molding, Closet, ceiling fan/light