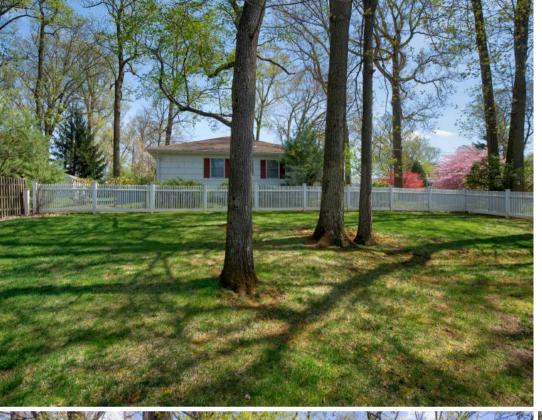

The real show stopper of 83 Hunterdon is the scenic, natural property
that includes an expansive Brick Patio perfect for al fresco dining,
listening to the birds chirp and entertaining friends.

This truly is an exceptional opportunity to own a lovely home in a prestigious neighborhood in sought after Berkeley Heights. 83

### FRONT YARD/BACKYARD

- Lush front lawn with extensive professional hardscaping, mature blooming and specimen trees
- Expansive Rear Brick Patio
- Flat, fenced in yard with mature specimen trees