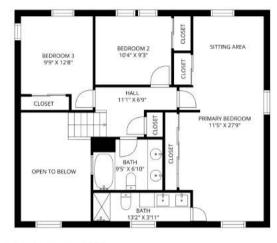

#### SECOND LEVEL

- Primary Bedroom Suite featuring Sitting Room, hardwood floors, ceiling fan/light, row of Closets, 2nd Double Closet in Sitting Area, baseboard molding, Bath featuring tile flooring, tile wainscoting, custom double vanity with vessel sinks and extensive storage, shower with tile surround/glass door, crown molding
- Full Hall Bath featuring double vanity with stone countertop, tile wainscoting, tub/shower combination with tile surround and glass door, recessed lighting
- Bedroom 2 featuring hardwood floors, baseboard molding, Closet, ceiling fan/light
- Bedroom 3 featuring hardwood floors, baseboard molding, Closet, ceiling fan/light

# THE FLOORPLAN

FIRST FLOOR

SECOND FLOOR

LOWER LEVEL

NOT TO SCALE - This floor plan is provided for illustration purposes only.

Room positions and dimensions are approximate and should be independently measured for accuracy