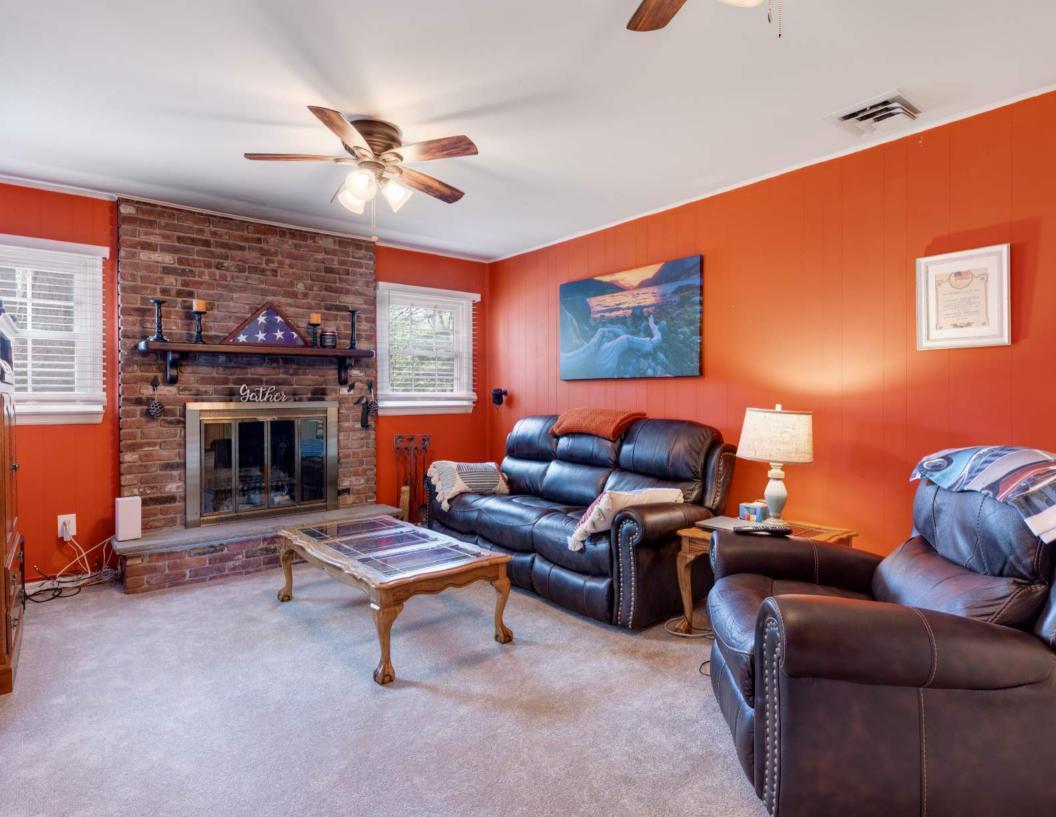

Flow easily into the Chef's Kitchen that aims to impress. Custom wood cabinets, a Breakfast Bar with seating for three, tons of storage and stainless appliances are the best in form and function. Move effortlessly into the spacious Family Room with a gorgeous brick fireplace and easy access to the outdoors. Finally, the First Level boasts a well-appointed Powder Room, Office/Bonus Room (can be easily used as Bedroom 4) and an outdoor breezeway to the 2-Car Garage.

#### FIRST LEVEL

- Entry Foyer featuring door with sidelites, wood parquet style floors, light fixture, door to Lower Level
- Living Room (up staircase) featuring hardwood floors, baseboard molding, large picture window, chandelier
- Office/Bonus Room (can easily be used as Bedroom 4) featuring Closet, windows at 2 exposures, baseboard molding
- Family Room featuring carpeting, fireplace with floor to ceiling brick surround, 2 ceiling fan/lights, 2 windows, slider to breezeway, baseboard molding
- Chef's Kitchen featuring tile flooring, custom cabinetry, solid surface countertop, stacked stone backsplash, stainless steel oven/range, refrigerator/freezer, dishwasher, Breakfast Bar with seating for 3, ceiling fan/light, recessed lighting, open shelving
- Dining Room featuring parquet style hardwood floors, sliding door to backyard, chandelier, baseboard molding, staircase to Living Room
- Powder Room featuring laminate floors, furniture style vanity with stone countertop, sconce, window, baseboard molding
- 2 Car Garage with storage
- Outdoor covered breezeway to house