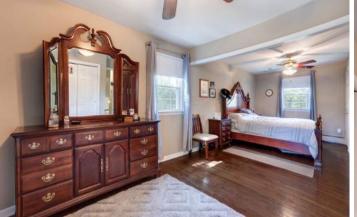

Ready to retire for the evening? Take the staircase to the lovely Primary Bedroom Suite featuring a Sitting Area, extensive closet space and a lovely Bath. Radiant Bedrooms 2 and 3 include roomy closets and pretty outdoor views. A lovely Full Hall Bath, with a custom double vanity, rounds out the Second Floor.

#### SECOND LEVEL

- Primary Bedroom Suite featuring Sitting Room, hardwood floors, ceiling fan/light, row of Closets, 2nd Double Closet in Sitting Area, baseboard molding, Bath featuring tile flooring, tile wainscoting, custom double vanity with vessel sinks and extensive storage, shower with tile surround/glass door, crown molding
- Full Hall Bath featuring double vanity with stone countertop, tile wainscoting, tub/shower combination with tile surround and glass door, recessed lighting
- Bedroom 2 featuring hardwood floors, baseboard molding, Closet, ceiling fan/light
- Bedroom 3 featuring hardwood floors, baseboard molding, Closet, ceiling fan/light