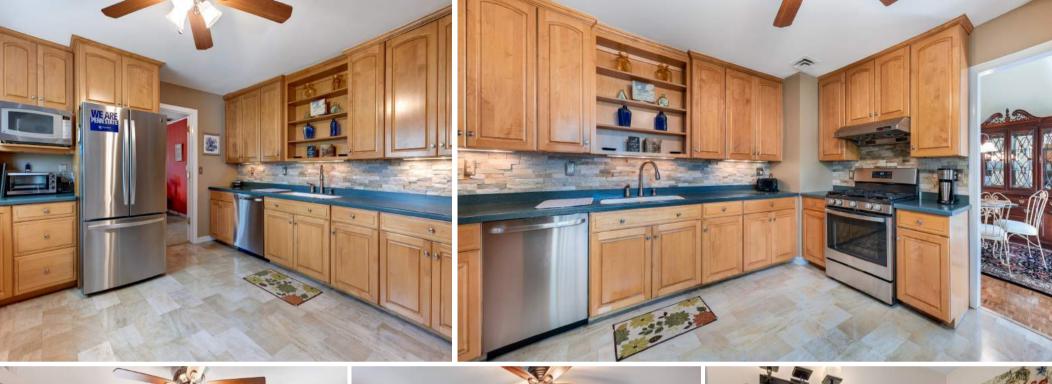

Flow easily into the Chef's Kitchen that aims to impress. Custom wood cabinets, a Breakfast Bar with seating for three, tons of storage and stainless appliances are the best in form and function. Move effortlessly into the spacious Family Room with a gorgeous brick fireplace and easy access to the outdoors. Finally, the First Level boasts a well-appointed Powder Room, Office/Bonus Room (can be easily used as Bedroom 4) and an outdoor breezeway to the 2-Car Garage.

#### FIRST LEVEL

- Entry Foyer featuring door with sidelites, wood parquet style floors, light fixture, door to Lower Level
- Living Room (up staircase) featuring hardwood floors, baseboard molding, large picture window, chandelier
- Office/Bonus Room (can easily be used as Bedroom 4) featuring Closet, windows at 2 exposures, baseboard molding
- Family Room featuring carpeting, fireplace with floor to ceiling brick surround, 2 ceiling fan/lights, 2 windows, slider to breezeway, baseboard molding
- Chef's Kitchen featuring tile flooring, custom cabinetry, solid surface countertop, stacked stone backsplash, stainless steel oven/range, refrigerator/freezer, dishwasher, Breakfast Bar with seating for 3, ceiling fan/light, recessed lighting, open shelving
- Dining Room featuring parquet style hardwood floors, sliding door to backyard, chandelier, baseboard molding, staircase to Living Room
- Powder Room featuring laminate floors, furniture style vanity with stone countertop, sconce, window, baseboard molding
- 2 Car Garage with storage
- Outdoor covered breezeway to house