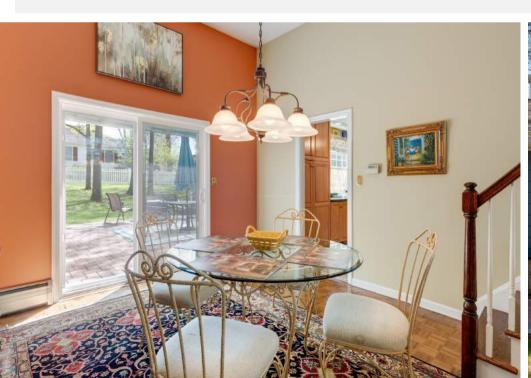

Drive up the bucolic street and become transfixed by the home's crisp blue exterior and extensive hardscaping providing beautiful curb appeal. Enter through the gracious front door and take the staircase up to the sundrenched Living Room with a large picture window so the sunlight pours in. Dinner parties are a dream in the delightful formal Dining Room boasting parquet style hardwood floors and sliders to the outdoor Patio making indoor/outdoor entertaining seamless.

#### FIRST LEVEL

- Entry Foyer featuring door with sidelites, wood parquet style floors, light fixture, door to Lower Level
- Living Room (up staircase) featuring hardwood floors, baseboard molding, large picture window, chandelier
- Office/Bonus Room (can easily be used as Bedroom 4) featuring Closet, windows at 2 exposures, baseboard molding
- Family Room featuring carpeting, fireplace with floor to ceiling brick surround, 2 ceiling fan/lights, 2 windows, slider to breezeway, baseboard molding
- Chef's Kitchen featuring tile flooring, custom cabinetry, solid surface countertop, stacked stone backsplash, stainless steel oven/range, refrigerator/freezer, dishwasher, Breakfast Bar with seating for 3, ceiling fan/light, recessed lighting, open shelving
- Dining Room featuring parquet style hardwood floors, sliding door to backyard, chandelier, baseboard molding, staircase to Living Room
- Powder Room featuring laminate floors, furniture style vanity with stone countertop, sconce, window, baseboard molding
- 2 Car Garage with storage
- Outdoor covered breezeway to house