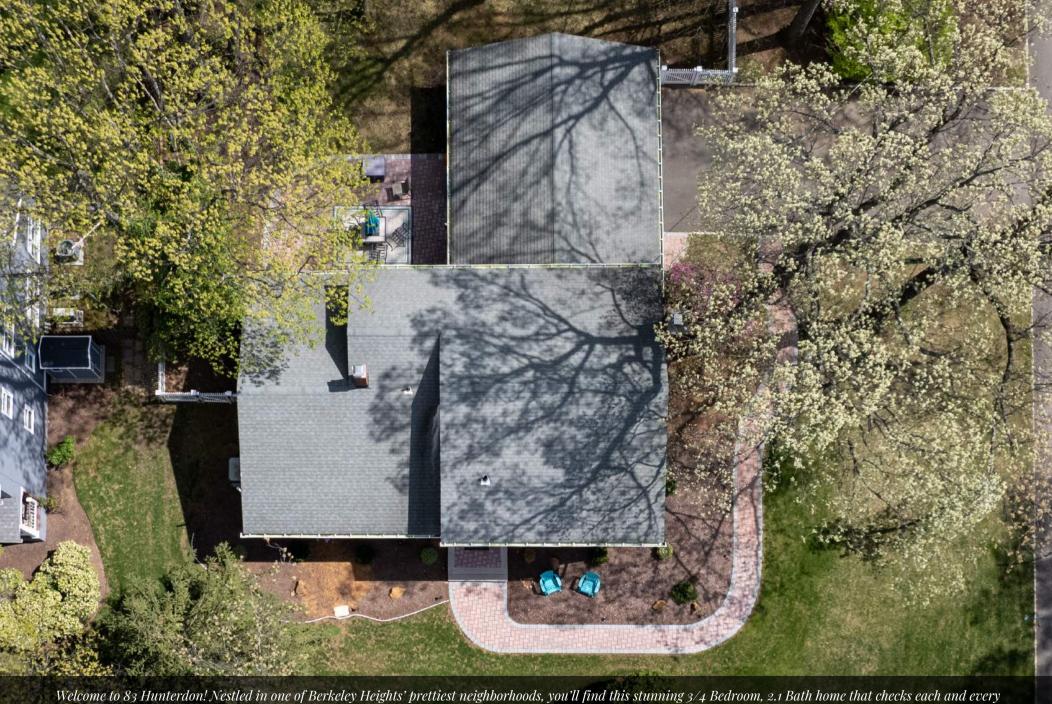

The real show stopper of 83 Hunterdon is the scenic, natural property
that includes an expansive Brick Patio perfect for al fresco dining,
listening to the birds chirp and entertaining friends.

This truly is an exceptional opportunity to own a lovely home in a prestigious neighborhood in sought after Berkeley Heights. 83

### FRONT YARD/BACKYARD

- Lush front lawn with extensive professional hardscaping, mature blooming and specimen trees
- Expansive Rear Brick Patio
- Flat, fenced in yard with mature specimen trees