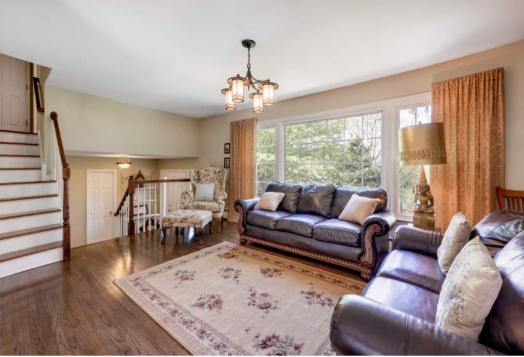

Drive up the bucolic street and become transfixed by the home's crisp blue exterior and extensive hardscaping providing beautiful curb appeal. Enter through the gracious front door and take the staircase up to the sundrenched Living Room with a large picture window so the sunlight pours in. Dinner parties are a dream in the delightful formal Dining Room boasting parquet style hardwood floors and sliders to the outdoor Patio making indoor/outdoor entertaining seamless.

#### FIRST LEVEL

- Entry Foyer featuring door with sidelites, wood parquet style floors, light fixture, door to Lower Level
- Living Room (up staircase) featuring hardwood floors, baseboard molding, large picture window, chandelier
- Office/Bonus Room (can easily be used as Bedroom 4) featuring Closet, windows at 2 exposures, baseboard molding
- Family Room featuring carpeting, fireplace with floor to ceiling brick surround, 2 ceiling fan/lights, 2 windows, slider to breezeway, baseboard molding
- Chef's Kitchen featuring tile flooring, custom cabinetry, solid surface countertop, stacked stone backsplash, stainless steel oven/range, refrigerator/freezer, dishwasher, Breakfast Bar with seating for 3, ceiling fan/light, recessed lighting, open shelving
- Dining Room featuring parquet style hardwood floors, sliding door to backyard, chandelier, baseboard molding, staircase to Living Room
- Powder Room featuring laminate floors, furniture style vanity with stone countertop, sconce, window, baseboard molding
- 2 Car Garage with storage
- Outdoor covered breezeway to house