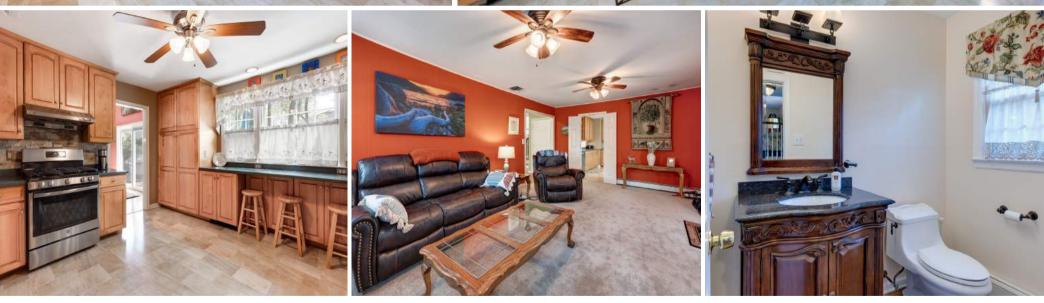

Flow easily into the Chef's Kitchen that aims to impress. Custom wood cabinets, a Breakfast Bar with seating for three, tons of storage and stainless appliances are the best in form and function. Move effortlessly into the spacious Family Room with a gorgeous brick fireplace and easy access to the outdoors. Finally, the First Level boasts a well-appointed Powder Room, Office/Bonus Room (can be easily used as Bedroom 4) and an outdoor breezeway to the 2-Car Garage.

#### FIRST LEVEL

- Entry Foyer featuring door with sidelites, wood parquet style floors, light fixture, door to Lower Level
- Living Room (up staircase) featuring hardwood floors, baseboard molding, large picture window, chandelier
- Office/Bonus Room (can easily be used as Bedroom 4) featuring Closet, windows at 2 exposures, baseboard molding
- Family Room featuring carpeting, fireplace with floor to ceiling brick surround, 2 ceiling fan/lights, 2 windows, slider to breezeway, baseboard molding
- Chef's Kitchen featuring tile flooring, custom cabinetry, solid surface countertop, stacked stone backsplash, stainless steel oven/range, refrigerator/freezer, dishwasher, Breakfast Bar with seating for 3, ceiling fan/light, recessed lighting, open shelving
- Dining Room featuring parquet style hardwood floors, sliding door to backyard, chandelier, baseboard molding, staircase to Living Room
- Powder Room featuring laminate floors, furniture style vanity with stone countertop, sconce, window, baseboard molding
- 2 Car Garage with storage
- Outdoor covered breezeway to house