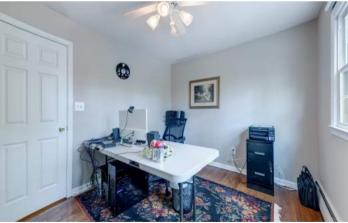

Flow easily into the Chef's Kitchen that aims to impress. Custom wood cabinets, a Breakfast Bar with seating for three, tons of storage and stainless appliances are the best in form and function. Move effortlessly into the spacious Family Room with a gorgeous brick fireplace and easy access to the outdoors. Finally, the First Level boasts a well-appointed Powder Room, Office/Bonus Room (can be easily used as Bedroom 4) and an outdoor breezeway to the 2-Car Garage.

#### FIRST LEVEL

- Entry Foyer featuring door with sidelites, wood parquet style floors, light fixture, door to Lower Level
- Living Room (up staircase) featuring hardwood floors, baseboard molding, large picture window, chandelier
- Office/Bonus Room (can easily be used as Bedroom 4) featuring Closet, windows at 2 exposures, baseboard molding
- Family Room featuring carpeting, fireplace with floor to ceiling brick surround, 2 ceiling fan/lights, 2 windows, slider to breezeway, baseboard molding
- Chef's Kitchen featuring tile flooring, custom cabinetry, solid surface countertop, stacked stone backsplash, stainless steel oven/range, refrigerator/freezer, dishwasher, Breakfast Bar with seating for 3, ceiling fan/light, recessed lighting, open shelving
- Dining Room featuring parquet style hardwood floors, sliding door to backyard, chandelier, baseboard molding, staircase to Living Room
- Powder Room featuring laminate floors, furniture style vanity with stone countertop, sconce, window, baseboard molding
- 2 Car Garage with storage
- Outdoor covered breezeway to house