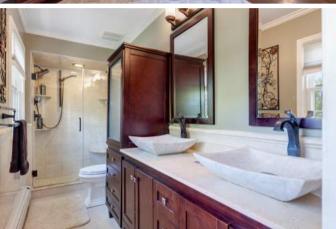

Ready to retire for the evening? Take the staircase to the lovely Primary Bedroom Suite featuring a Sitting Area, extensive closet space and a lovely Bath. Radiant Bedrooms 2 and 3 include roomy closets and pretty outdoor views. A lovely Full Hall Bath, with a custom double vanity, rounds out the Second Floor.

#### SECOND LEVEL

- Primary Bedroom Suite featuring Sitting Room, hardwood floors, ceiling fan/light, row of Closets, 2nd Double Closet in Sitting Area, baseboard molding, Bath featuring tile flooring, tile wainscoting, custom double vanity with vessel sinks and extensive storage, shower with tile surround/glass door, crown molding
- Full Hall Bath featuring double vanity with stone countertop, tile wainscoting, tub/shower combination with tile surround and glass door, recessed lighting
- Bedroom 2 featuring hardwood floors, baseboard molding, Closet, ceiling fan/light
- Bedroom 3 featuring hardwood floors, baseboard molding, Closet, ceiling fan/light