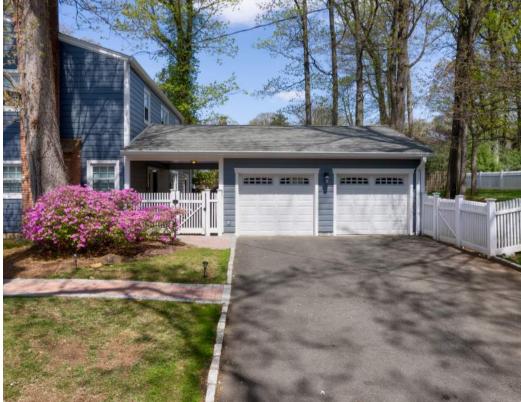

Drive up the bucolic street and become transfixed by the home's crisp blue exterior and extensive hardscaping providing beautiful curb appeal. Enter through the gracious front door and take the staircase up to the sundrenched Living Room with a large picture window so the sunlight pours in. Dinner parties are a dream in the delightful formal Dining Room boasting parquet style hardwood floors and sliders to the outdoor Patio making indoor/outdoor entertaining seamless.

Flow easily into the Chef's Kitchen that aims to impress. Custom wood cabinets, a Breakfast Bar with seating for three, tons of storage and stainless appliances are the best in form and function. Move effortlessly into the spacious Family Room with a gorgeous brick fireplace and easy access to the outdoors. Finally, the First Level boasts a well-appointed Powder Room, Office/Bonus Room (can be easily used as Bedroom 4) and an outdoor breezeway to the 2-Car Garage.