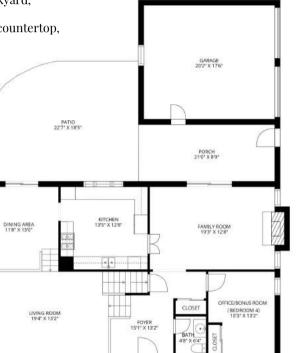

#### FIRST LEVEL

- Entry Foyer featuring door with sidelites, wood parquet style floors, light fixture, door to Lower Level
- Living Room (up staircase) featuring hardwood floors, baseboard molding, large picture window, chandelier
- Office/Bonus Room (can easily be used as Bedroom 4) featuring Closet, windows at 2 exposures, baseboard molding
- Family Room featuring carpeting, fireplace with floor to ceiling brick surround, 2 ceiling fan/lights, 2 windows, slider to breezeway, baseboard molding
- Chef's Kitchen featuring tile flooring, custom cabinetry, solid surface countertop, stacked stone backsplash, stainless steel oven/range, refrigerator/freezer, dishwasher, Breakfast Bar with seating for 3, ceiling fan/light, recessed lighting, open shelving
- Dining Room featuring parquet style hardwood floors, sliding door to backyard, chandelier, baseboard molding, staircase to Living Room
- Powder Room featuring laminate floors, furniture style vanity with stone countertop, sconce, window, baseboard molding
- 2 Car Garage with storage
- Outdoor covered breezeway to house

# THE FLOORPLAN

FIRST FLOOR

SECOND FLOOR

LOWER LEVEL

NOT TO SCALE - This floor plan is provided for illustration purposes only.

Room positions and dimensions are approximate and should be independently measured for accuracy