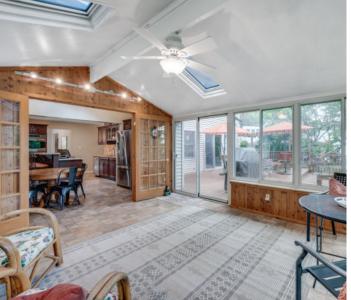

Any chef will enjoy cooking in the well-equipped Kitchen with extensive cabinetry, granite countertops, an island and a pretty Breakfast Area. Prepare to be "wowed" by the dreamy Sun Room overlooking the magical backyard. Finally, a Laundry Room (easily could double as a Mud Room), 2 Car Garage and Full Bath round out this level.

#### FIRST LEVEL

- Entry Foyer featuring hardwood floors, 2 lanterns, double sized Coat Closet, baseboard molding
- Living Room featuring double doors at entry, hardwood floors, windows at 2 exposures, ceiling fan, baseboard molding
- Dining Room featuring hardwood floors, chair rail, lower decorative raised moldings, chandelier, baseboard molding, 2 windows
- Family Room/Sitting Room featuring carpeting, wood burning fireplace with brick surround, sliding door to Deck flanked by 2 windows, baseboard molding
- Chef's Kitchen featuring laminate flooring, wood cabinetry, granite countertops, tile backsplash, 2-tiered island with seating for 3, KitchenAid stainless dishwasher, GE Profile stainless double wall ovens, GE cooktop, GE stainless refrigerator/freezer, recessed lighting, GE Profile wine refrigerator, Maytag microwave
- Breakfast/Dining Area featuring vaulted ceiling with skylight
- Sun Room featuring laminate flooring, double French doors at entry, vaulted ceiling with skylights, windows/door at 3 exposures, ceiling fan, track lighting, paneling
- Laundry/Mud Room featuring laminate flooring, rear door, upper cabinetry, Whirlpool washer and dryer, utility sink, window, door to Garage
- Full Bath featuring tile flooring, vanity, flush mount light, recessed light, shower, window
- 2 Car Garage