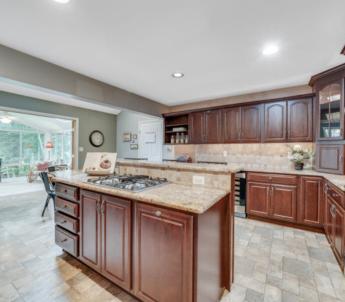

Any chef will enjoy cooking in the well-equipped Kitchen with extensive cabinetry, granite countertops, an island and a pretty Breakfast Area. Prepare to be "wowed" by the dreamy Sun Room overlooking the magical backyard. Finally, a Laundry Room (easily could double as a Mud Room), 2 Car Garage and Full Bath round out this level.

#### FIRST LEVEL

- Entry Foyer featuring hardwood floors, 2 lanterns, double sized Coat Closet, baseboard molding
- Living Room featuring double doors at entry, hardwood floors, windows at 2 exposures, ceiling fan, baseboard molding
- Dining Room featuring hardwood floors, chair rail, lower decorative raised moldings, chandelier, baseboard molding, 2 windows
- Family Room/Sitting Room featuring carpeting, wood burning fireplace with brick surround, sliding door to Deck flanked by 2 windows, baseboard molding
- Chef's Kitchen featuring laminate flooring, wood cabinetry, granite countertops, tile backsplash, 2-tiered island with seating for 3, KitchenAid stainless dishwasher, GE Profile stainless double wall ovens, GE cooktop, GE stainless refrigerator/freezer, recessed lighting, GE Profile wine refrigerator, Maytag microwave
- Breakfast/Dining Area featuring vaulted ceiling with skylight
- Sun Room featuring laminate flooring, double French doors at entry, vaulted ceiling with skylights, windows/door at 3 exposures, ceiling fan, track lighting, paneling
- Laundry/Mud Room featuring laminate flooring, rear door, upper cabinetry, Whirlpool washer and dryer, utility sink, window, door to Garage
- Full Bath featuring tile flooring, vanity, flush mount light, recessed light, shower, window
- 2 Car Garage