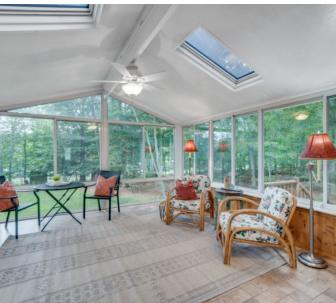

Any chef will enjoy cooking in the well-equipped Kitchen with extensive cabinetry, granite countertops, an island and a pretty Breakfast Area. Prepare to be "wowed" by the dreamy Sun Room overlooking the magical backyard. Finally, a Laundry Room (easily could double as a Mud Room), 2 Car Garage and Full Bath round out this level.

#### FIRST LEVEL

- Entry Foyer featuring hardwood floors, 2 lanterns, double sized Coat Closet, baseboard molding
- Living Room featuring double doors at entry, hardwood floors, windows at 2 exposures, ceiling fan, baseboard molding
- Dining Room featuring hardwood floors, chair rail, lower decorative raised moldings, chandelier, baseboard molding, 2 windows
- Family Room/Sitting Room featuring carpeting, wood burning fireplace with brick surround, sliding door to Deck flanked by 2 windows, baseboard molding
- Chef's Kitchen featuring laminate flooring, wood cabinetry, granite countertops, tile backsplash, 2-tiered island with seating for 3, KitchenAid stainless dishwasher, GE Profile stainless double wall ovens, GE cooktop, GE stainless refrigerator/freezer, recessed lighting, GE Profile wine refrigerator, Maytag microwave
- Breakfast/Dining Area featuring vaulted ceiling with skylight
- Sun Room featuring laminate flooring, double French doors at entry, vaulted ceiling with skylights, windows/door at 3 exposures, ceiling fan, track lighting, paneling
- Laundry/Mud Room featuring laminate flooring, rear door, upper cabinetry, Whirlpool washer and dryer, utility sink, window, door to Garage
- Full Bath featuring tile flooring, vanity, flush mount light, recessed light, shower, window
- 2 Car Garage