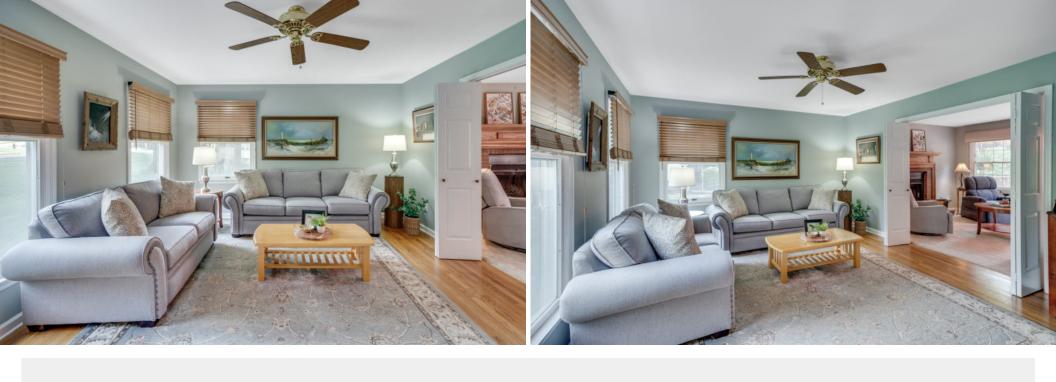

#### FIRST LEVEL

- Entry Foyer featuring hardwood floors, 2 lanterns, double sized Coat Closet, baseboard molding
- Living Room featuring double doors at entry, hardwood floors, windows at 2 exposures, ceiling fan, baseboard molding
- Dining Room featuring hardwood floors, chair rail, lower decorative raised moldings, chandelier, baseboard molding, 2 windows
- Family Room/Sitting Room featuring carpeting, wood burning fireplace with brick surround, sliding door to Deck flanked by 2 windows, baseboard molding
- Chef's Kitchen featuring laminate flooring, wood cabinetry, granite countertops, tile backsplash, 2-tiered island with seating for 3, KitchenAid stainless dishwasher, GE Profile stainless double wall ovens, GE cooktop, GE stainless refrigerator/freezer, recessed lighting, GE Profile wine refrigerator, Maytag microwave
- Breakfast/Dining Area featuring vaulted ceiling with skylight
- Sun Room featuring laminate flooring, double French doors at entry, vaulted ceiling with skylights, windows/door at 3 exposures, ceiling fan, track lighting, paneling
- Laundry/Mud Room featuring laminate flooring, rear door, upper cabinetry, Whirlpool washer and dryer, utility sink, window, door to Garage
- Full Bath featuring tile flooring, vanity, flush mount light, recessed light, shower, window
- 2 Car Garage