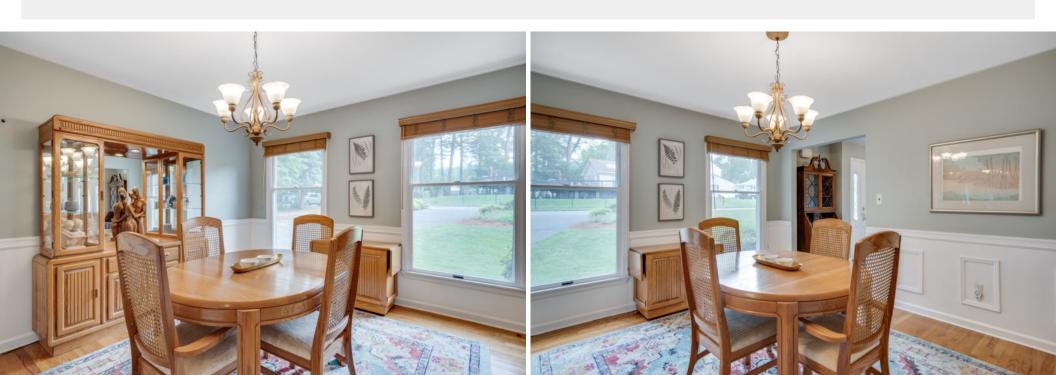

#### FIRST LEVEL

- Entry Foyer featuring hardwood floors, 2 lanterns, double sized Coat Closet, baseboard molding
- Living Room featuring double doors at entry, hardwood floors, windows at 2 exposures, ceiling fan, baseboard molding
- Dining Room featuring hardwood floors, chair rail, lower decorative raised moldings, chandelier, baseboard molding, 2 windows
- Family Room/Sitting Room featuring carpeting, wood burning fireplace with brick surround, sliding door to Deck flanked by 2 windows, baseboard molding
- Chef's Kitchen featuring laminate flooring, wood cabinetry, granite countertops, tile backsplash, 2-tiered island with seating for 3, KitchenAid stainless dishwasher, GE Profile stainless double wall ovens, GE cooktop, GE stainless refrigerator/freezer, recessed lighting, GE Profile wine refrigerator, Maytag microwave
- Breakfast/Dining Area featuring vaulted ceiling with skylight
- Sun Room featuring laminate flooring, double French doors at entry, vaulted ceiling with skylights, windows/door at 3 exposures, ceiling fan, track lighting, paneling
- Laundry/Mud Room featuring laminate flooring, rear door, upper cabinetry, Whirlpool washer and dryer, utility sink, window, door to Garage
- Full Bath featuring tile flooring, vanity, flush mount light, recessed light, shower, window
- 2 Car Garage