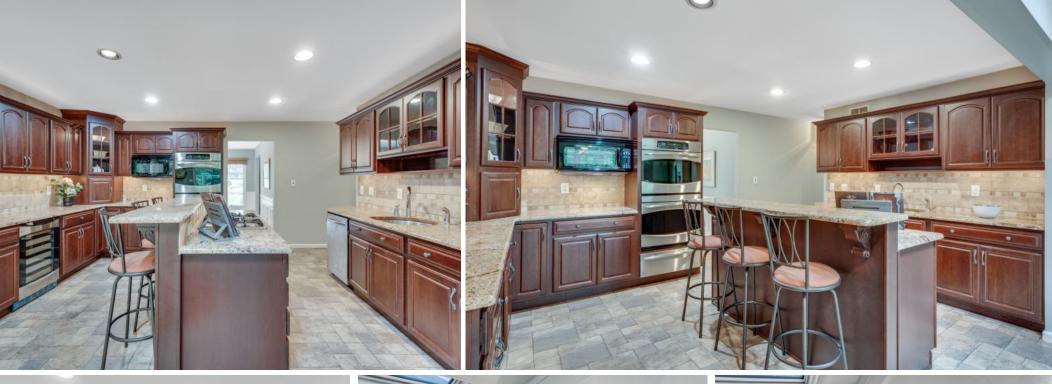

Any chef will enjoy cooking in the well-equipped Kitchen with extensive cabinetry, granite countertops, an island and a pretty Breakfast Area. Prepare to be "wowed" by the dreamy Sun Room overlooking the magical backyard. Finally, a Laundry Room (easily could double as a Mud Room), 2 Car Garage and Full Bath round out this level.

#### FIRST LEVEL

- Entry Foyer featuring hardwood floors, 2 lanterns, double sized Coat Closet, baseboard molding
- Living Room featuring double doors at entry, hardwood floors, windows at 2 exposures, ceiling fan, baseboard molding
- Dining Room featuring hardwood floors, chair rail, lower decorative raised moldings, chandelier, baseboard molding, 2 windows
- Family Room/Sitting Room featuring carpeting, wood burning fireplace with brick surround, sliding door to Deck flanked by 2 windows, baseboard molding
- Chef's Kitchen featuring laminate flooring, wood cabinetry, granite countertops, tile backsplash, 2-tiered island with seating for 3, KitchenAid stainless dishwasher, GE Profile stainless double wall ovens, GE cooktop, GE stainless refrigerator/freezer, recessed lighting, GE Profile wine refrigerator, Maytag microwave
- Breakfast/Dining Area featuring vaulted ceiling with skylight
- Sun Room featuring laminate flooring, double French doors at entry, vaulted ceiling with skylights, windows/door at 3 exposures, ceiling fan, track lighting, paneling
- Laundry/Mud Room featuring laminate flooring, rear door, upper cabinetry, Whirlpool washer and dryer, utility sink, window, door to Garage
- Full Bath featuring tile flooring, vanity, flush mount light, recessed light, shower, window
- 2 Car Garage