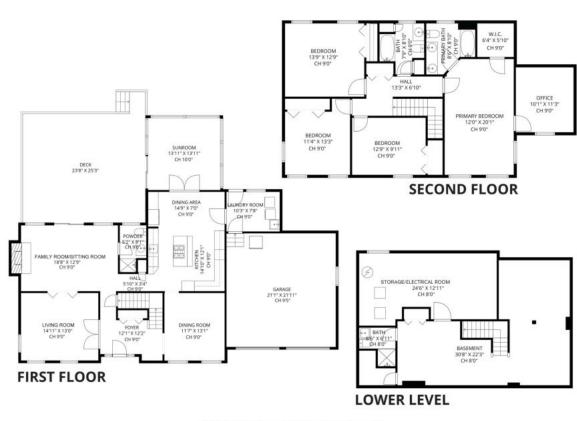

#### FIRST LEVEL

- Entry Foyer featuring hardwood floors, 2 lanterns, double sized Coat Closet, baseboard molding
- Living Room featuring double doors at entry, hardwood floors, windows at 2 exposures, ceiling fan, baseboard molding
- Dining Room featuring hardwood floors, chair rail, lower decorative raised moldings, chandelier, baseboard molding, 2 windows
- Family Room/Sitting Room featuring carpeting, wood burning fireplace with brick surround, sliding door to Deck flanked by 2 windows, baseboard molding
- Chef's Kitchen featuring laminate flooring, wood cabinetry, granite countertops, tile backsplash, 2-tiered island with seating for 3, KitchenAid stainless dishwasher, GE Profile stainless double wall ovens, GE cooktop, GE stainless refrigerator/freezer, recessed lighting, GE Profile wine refrigerator, Maytag microwave
- Breakfast/Dining Area featuring vaulted ceiling with skylight
- Sun Room featuring laminate flooring, double French doors at entry, vaulted ceiling with skylights, windows/door at 3 exposures, ceiling fan, track lighting, paneling
- Laundry/Mud Room featuring laminate flooring, rear door, upper cabinetry, Whirlpool washer and dryer, utility sink, window, door to Garage
- Full Bath featuring tile flooring, vanity, flush mount light, recessed light, shower, window
- 2 Car Garage

#### SECOND LEVEL

- Second Floor Landing with double sized Linen Closet, drop down attic access
- Primary Bedroom Suite featuring hardwood floors, windows at 2 exposures, baseboard molding, Office/Sitting Room, Walk In Closet, Bath featuring tile flooring, double vanity, tub/shower combination with tile surround, window, recessed lighting
- Full Hall Bath featuring tile flooring, vanity, tub/shower combination with tile surround, window, recessed lighting
- Bedroom 2 featuring carpeting, double-sized Closet, 2 windows
- Bedroom 3 featuring carpeting, double-sized Closet, 2 windows
- Bedroom 4 featuring carpeting, double-sized Closet, window

### LOWER LEVEL

- NEW carpeting and sheetrock (2023)
- Recreation Room featuring carpeting, drop ceiling with recessed lighting
- 2nd Exercise Area on other side of staircase, double-sized Closet
- Full Bath featuring tile flooring, vanity, shower, light/fan
- Closet with sump pump
- Large Storage/Utility Room

## THE FLOORPLAN

NOT TO SCALE - This floor plan is provided for illustration purposes only.

Room positions and dimensions are approximate and should be independently measured for accura

Louise Ozolins Listing Specialist Cell: 973.936.9129