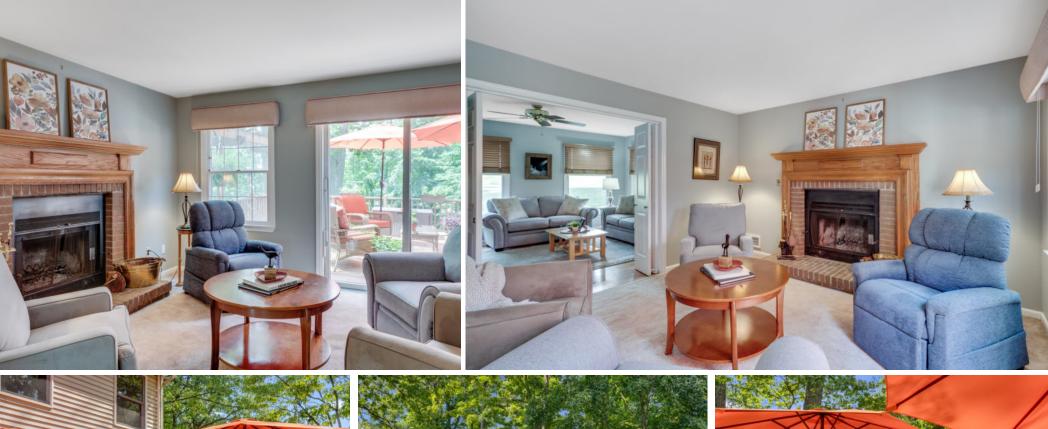

Don't miss the warm and welcoming Family Room with a wood burning fireplace and sliding doors to the outstanding Deck. The two-tiered Deck overlooks the park-like, deep yard sure to be the envy of all your friends.

#### FIRST LEVEL

- Entry Foyer featuring hardwood floors, 2 lanterns, double sized Coat Closet, baseboard molding
- Living Room featuring double doors at entry, hardwood floors, windows at 2 exposures, ceiling fan, baseboard molding
- Dining Room featuring hardwood floors, chair rail, lower decorative raised moldings, chandelier, baseboard molding, 2 windows
- Family Room/Sitting Room featuring carpeting, wood burning fireplace with brick surround, sliding door to Deck flanked by 2 windows, baseboard molding
- Chef's Kitchen featuring laminate flooring, wood cabinetry, granite countertops, tile backsplash, 2-tiered island with seating for 3, KitchenAid stainless dishwasher, GE Profile stainless double wall ovens, GE cooktop, GE stainless refrigerator/freezer, recessed lighting, GE Profile wine refrigerator, Maytag microwave
- Breakfast/Dining Area featuring vaulted ceiling with skylight
- Sun Room featuring laminate flooring, double French doors at entry, vaulted ceiling with skylights, windows/door at 3 exposures, ceiling fan, track lighting, paneling
- Laundry/Mud Room featuring laminate flooring, rear door, upper cabinetry, Whirlpool washer and dryer, utility sink, window, door to Garage
- Full Bath featuring tile flooring, vanity, flush mount light, recessed light, shower, window
- 2 Car Garage