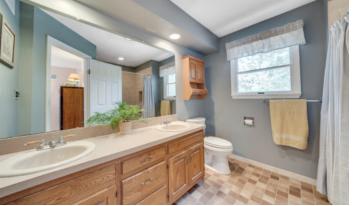

#### FIRST LEVEL

- Entry Foyer featuring hardwood floors, 2 lanterns, double sized Coat Closet, baseboard molding
- Living Room featuring double doors at entry, hardwood floors, windows at 2 exposures, ceiling fan, baseboard molding
- Dining Room featuring hardwood floors, chair rail, lower decorative raised moldings, chandelier, baseboard molding, 2 windows
- Family Room/Sitting Room featuring carpeting, wood burning fireplace with brick surround, sliding door to Deck flanked by 2 windows, baseboard molding
- Chef's Kitchen featuring laminate flooring, wood cabinetry, granite countertops, tile backsplash, 2-tiered island with seating for 3, KitchenAid stainless dishwasher, GE Profile stainless double wall ovens, GE cooktop, GE stainless refrigerator/freezer, recessed lighting, GE Profile wine refrigerator, Maytag microwave
- Breakfast/Dining Area featuring vaulted ceiling with skylight
- Sun Room featuring laminate flooring, double French doors at entry, vaulted ceiling with skylights, windows/door at 3 exposures, ceiling fan, track lighting, paneling
- Laundry/Mud Room featuring laminate flooring, rear door, upper cabinetry, Whirlpool washer and dryer, utility sink, window, door to Garage
- Full Bath featuring tile flooring, vanity, flush mount light, recessed light, shower, window
- 2 Car Garage