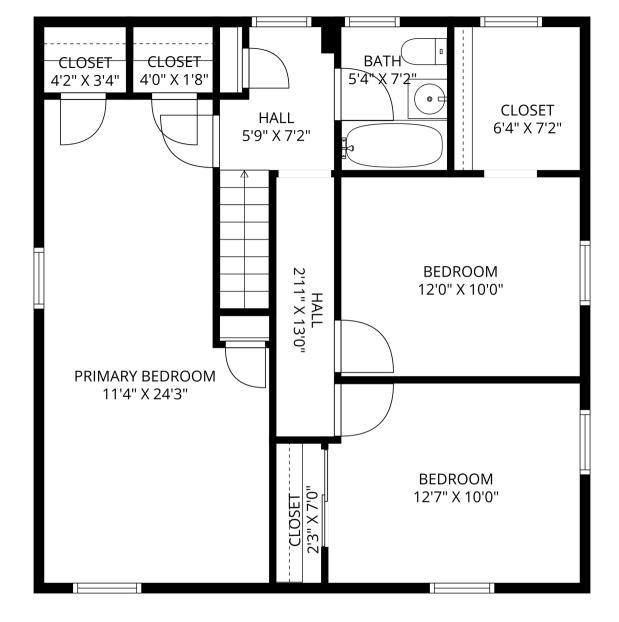

## THE FLOOR PLAN 18 Duchamp Place Chatham, New Jersey

SECOND FLOOR

LOWER LEVEL

GROSS INTERNAL AREA

Below Ground: 0 sq. ft, FIRST FLOOR: 1032 sq. ft, SECOND FLOOR: 749 sq. ft

EXCLUDED AREAS: UNFINISHED BASEMENT: 493 sq. ft, LAUNDRY: 146 sq. ft, GARAGE: 172 sq. ft,

DECK: 119 sq. ft, PATIO: 232 sq. ft, FIREPLACE: 3 sq. ft

TOTAL: 1781 sq. ft

GROSS INTERNAL AREA
Below Ground: 0 sq. ft, FIRST FLOOR: 1032 sq. ft, SECOND FLOOR: 749 sq. ft
EXCLUDED AREAS: UNFINISHED BASEMENT: 493 sq. ft, LAUNDRY: 146 sq. ft, GARAGE: 172 sq. ft,
DECK: 119 sq. ft, PATIO: 232 sq. ft, FIREPLACE: 3 sq. ft
TOTAL: 1781 sq. ft

Approx Dimensions - Please Verify Floor Plan To Ensure Accuracy.