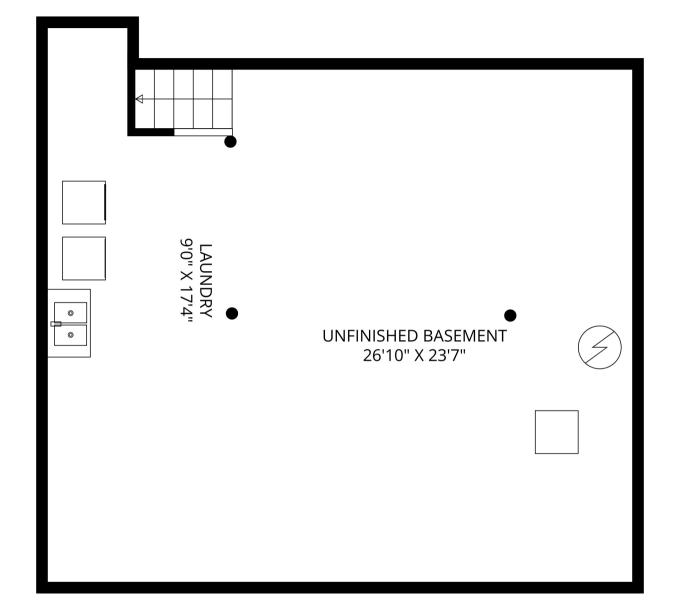

## THE FLOOR PLAN 18 Duchamp Place Chatham, New Jersey

SECOND FLOOR

LOWER LEVEL

GROSS INTERNAL AREA

Below Ground: 0 sq. ft, FIRST FLOOR: 1032 sq. ft, SECOND FLOOR: 749 sq. ft

EXCLUDED AREAS: UNFINISHED BASEMENT: 493 sq. ft, LAUNDRY: 146 sq. ft, GARAGE: 172 sq. ft,

DECK: 119 sq. ft, PATIO: 232 sq. ft, FIREPLACE: 3 sq. ft

TOTAL: 1781 sq. ft

GROSS INTERNAL AREA
Below Ground: 0 sq. ft, FIRST FLOOR: 1032 sq. ft, SECOND FLOOR: 749 sq. ft
EXCLUDED AREAS: UNFINISHED BASEMENT: 493 sq. ft, LAUNDRY: 146 sq. ft, GARAGE: 172 sq. ft,
DECK: 119 sq. ft, PATIO: 232 sq. ft, FIREPLACE: 3 sq. ft
TOTAL: 1781 sq. ft

Approx Dimensions - Please Verify Floor Plan To Ensure Accuracy.