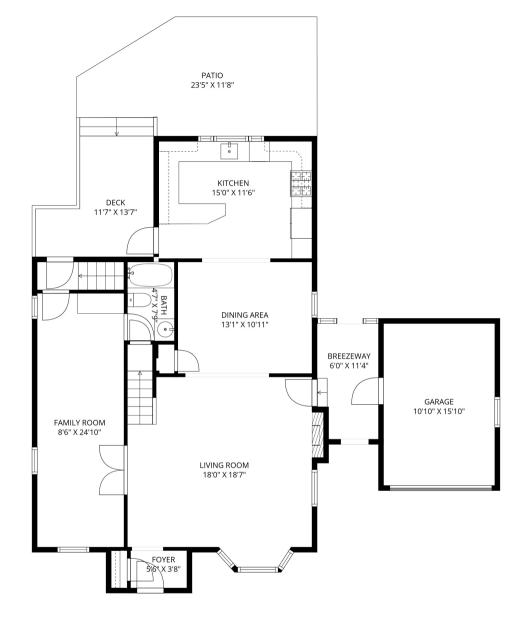

## THE FLOOR PLAN 18 Duchamp Place Chatham, New Jersey

SECOND FLOOR

LOWER LEVEL

GROSS INTERNAL AREA

Below Ground: 0 sq. ft, FIRST FLOOR: 1032 sq. ft, SECOND FLOOR: 749 sq. ft

EXCLUDED AREAS: UNFINISHED BASEMENT: 493 sq. ft, LAUNDRY: 146 sq. ft, GARAGE: 172 sq. ft,

DECK: 119 sq. ft, PATIO: 232 sq. ft, FIREPLACE: 3 sq. ft

TOTAL: 1781 sq. ft

GROSS INTERNAL AREA
Below Ground: 0 sq. ft, FIRST FLOOR: 1032 sq. ft, SECOND FLOOR: 749 sq. ft
EXCLUDED AREAS: UNFINISHED BASEMENT: 493 sq. ft, LAUNDRY: 146 sq. ft, GARAGE: 172 sq. ft,
DECK: 119 sq. ft, PATIO: 232 sq. ft, FIREPLACE: 3 sq. ft
TOTAL: 1781 sq. ft

Approx Dimensions - Please Verify Floor Plan To Ensure Accuracy.