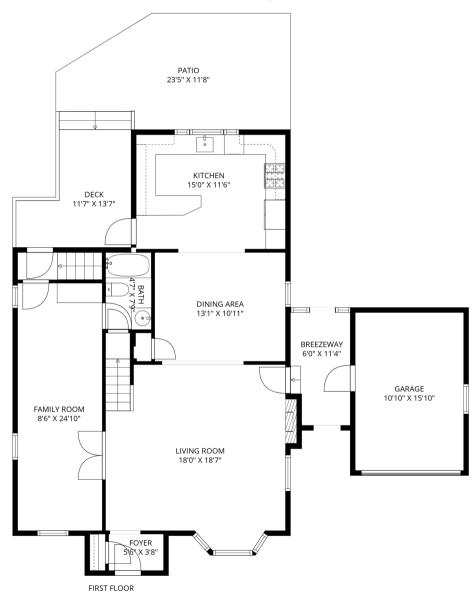

## THE FLOOR PLAN 18 Duchamp Place Chatham, New Jersey

SECOND FLOOR

LOWER LEVEL

GROSS INTERNAL AREA

Below Ground: 0 sq. ft, FIRST FLOOR: 1032 sq. ft, SECOND FLOOR: 749 sq. ft

EXCLUDED AREAS: UNFINISHED BASEMENT: 493 sq. ft, LAUNDRY: 146 sq. ft, GARAGE: 172 sq. ft,

DECK: 119 sq. ft, PATIO: 232 sq. ft, FIREPLACE: 3 sq. ft

TOTAL: 1781 sq. ft

GROSS INTERNAL AREA
Below Ground: 0 sq. ft, FIRST FLOOR: 1032 sq. ft, SECOND FLOOR: 749 sq. ft
EXCLUDED AREAS: UNFINISHED BASEMENT: 493 sq. ft, LAUNDRY: 146 sq. ft, GARAGE: 172 sq. ft,
DECK: 119 sq. ft, PATIO: 232 sq. ft, FIREPLACE: 3 sq. ft
TOTAL: 1781 sq. ft

Approx Dimensions - Please Verify Floor Plan To Ensure Accuracy.