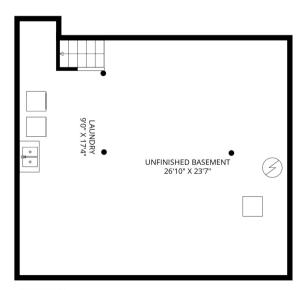

## THE FLOOR PLAN 18 Duchamp Place Chatham, New Jersey

SECOND FLOOR

LOWER LEVEL

GROSS INTERNAL AREA

Below Ground: 0 sq. ft, FIRST FLOOR: 1032 sq. ft, SECOND FLOOR: 749 sq. ft

EXCLUDED AREAS: UNFINISHED BASEMENT: 493 sq. ft, LAUNDRY: 146 sq. ft, GARAGE: 172 sq. ft,

DECK: 119 sq. ft, PATIO: 232 sq. ft, FIREPLACE: 3 sq. ft

TOTAL: 1781 sq. ft

GROSS INTERNAL AREA
Below Ground: 0 sq. ft, FIRST FLOOR: 1032 sq. ft, SECOND FLOOR: 749 sq. ft
EXCLUDED AREAS: UNFINISHED BASEMENT: 493 sq. ft, LAUNDRY: 146 sq. ft, GARAGE: 172 sq. ft,
DECK: 119 sq. ft, PATIO: 232 sq. ft, FIREPLACE: 3 sq. ft
TOTAL: 1781 sq. ft

Approx Dimensions - Please Verify Floor Plan To Ensure Accuracy.