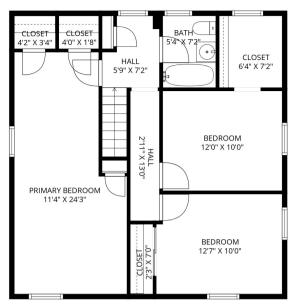

## THE FLOOR PLAN 18 Duchamp Place Chatham, New Jersey

SECOND FLOOR

LOWER LEVEL

GROSS INTERNAL AREA

Below Ground: 0 sq. ft, FIRST FLOOR: 1032 sq. ft, SECOND FLOOR: 749 sq. ft

EXCLUDED AREAS: UNFINISHED BASEMENT: 493 sq. ft, LAUNDRY: 146 sq. ft, GARAGE: 172 sq. ft,

DECK: 119 sq. ft, PATIO: 232 sq. ft, FIREPLACE: 3 sq. ft

TOTAL: 1781 sq. ft

GROSS INTERNAL AREA
Below Ground: 0 sq. ft, FIRST FLOOR: 1032 sq. ft, SECOND FLOOR: 749 sq. ft
EXCLUDED AREAS: UNFINISHED BASEMENT: 493 sq. ft, LAUNDRY: 146 sq. ft, GARAGE: 172 sq. ft,
DECK: 119 sq. ft, PATIO: 232 sq. ft, FIREPLACE: 3 sq. ft
TOTAL: 1781 sq. ft

Approx Dimensions - Please Verify Floor Plan To Ensure Accuracy.