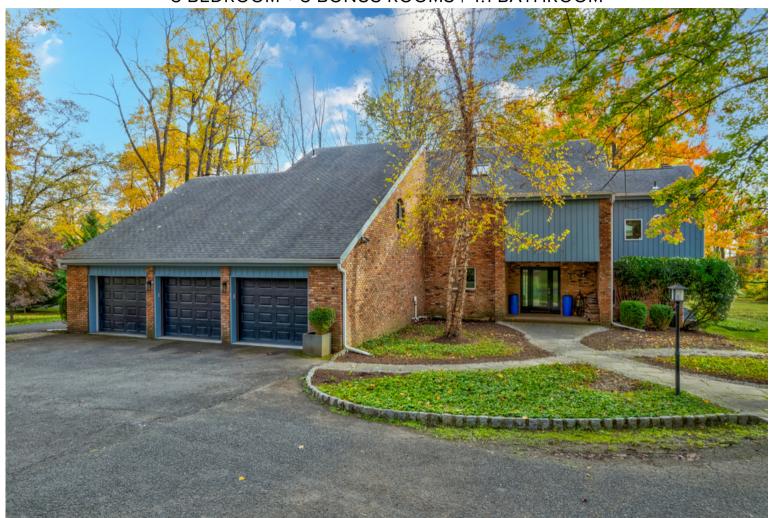

## 11 GLENEAGLES DRIVE, HARDING, NJ

3 BEDROOM + 3 BONUS ROOMS | 4.1 BATHROOM

## MOVE RIGHT IN TO THIS MAGNIFICENT HOME IN PRESTIGIOUS HARDING TOWNSHIP!

Contemporary stunner with soaring ceilings, expansive living space, incredible sunlight, and a fabulous floor plan for indoor/outdoor entertaining. Situated on over 3 acres of stunning, secluded property. Fantastic outdoor space with Deck, Patio, Fire Pit, Chicken Coop, and plenty of room for a Pool or Sports Court. Enjoy low taxes, fantastic schools, proximity to top-notch nature walks and hiking, as well as easy access to the train and major highways for an easy commute to NYC!