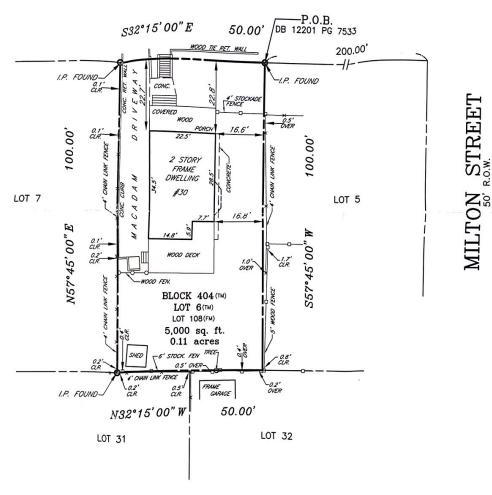

## PLAN OF SURVEY QINGYUN DENG SHARON BUSHMAN SITUATED IN TOWNSHIP OF MILLBURN, ESSEX COUNTY, NEW JERSEY BLOCK 404 LOT 6

GE OF HEREIN DELINEATED PROPERTY BY ABOVE NAMED PURCHASER. HER PURPOSE INCLUDING, BUT NOT UNITED TO, USE OF SURVEY FOR NORTH TO SEE THE SURVEY FOR

JOHN E. FITZPATRICK, JR., ESQUIRE

REVISION 2. CORRECT PURCHASER'S NA

REFERENCES:

DEED BOOK 12201 PAGE 7533

MAP ENTITLED "MAP OF THE MODEL TRACT PARK" FILED OCTOBER 14, 1908 IN CASE# 579

A written Waiver and Direction Not to Set Comer Markers has been obtained from the ultima user pursuant to P.L.2003, c.14(245.8-36.3) and N.J.A.C. 13:40-5.2 (d)."