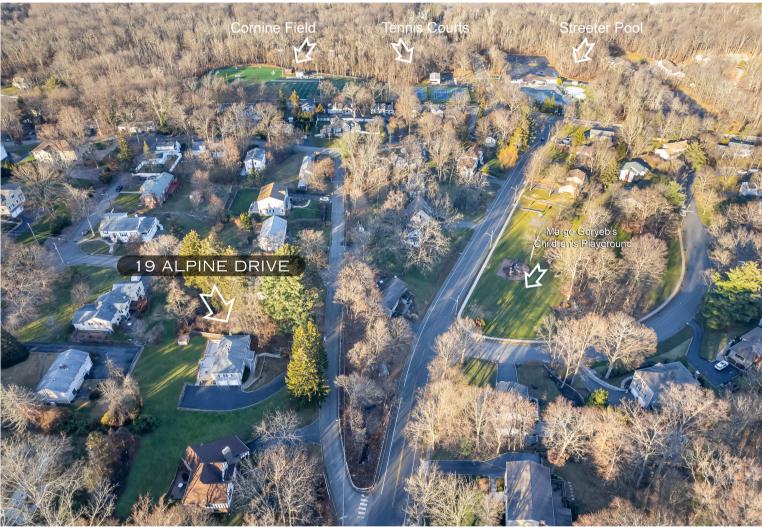

## 19 ALPINE DRIVE, MORRIS TOWNSHIP, NJ

4 BEDROOM | 3 BATHROOM

Great Morris Township location close to NYC transportation, downtown Morristown restaurants, shopping, destination-worthy park land, Streeter Pool, and top-rated schools!

Beautiful Split Level home with a fantastic floor plan, sprawling Deck, and close-to-everything location. Sun-drenched Living Room with gleaming hardwood floors and oversized windows overlooking nature. First-floor Primary Suite with a spa-like Bath. Spacious Bedrooms 2 and 3 with large closets. Lower Level with a Family Room, Full Bath, and Bedroom 4 can easily be used as a Guest or Au Pair Suite. Offering proximity to both sought-after Morristown and serene open spaces, 19 Alpine won't last!