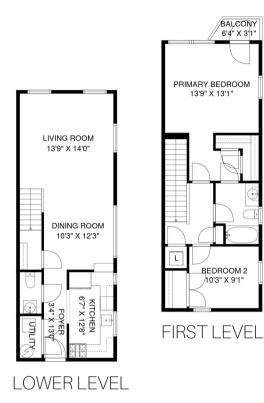

## THE FLOORPLAN

BALCONY 6'4" X 3'1"

10'3" X 9'1"

NOT TO SCALE - This floor plan is provided for illustration purposes only. Room positions and dimensions are approximate and should be independently measured for accuracy