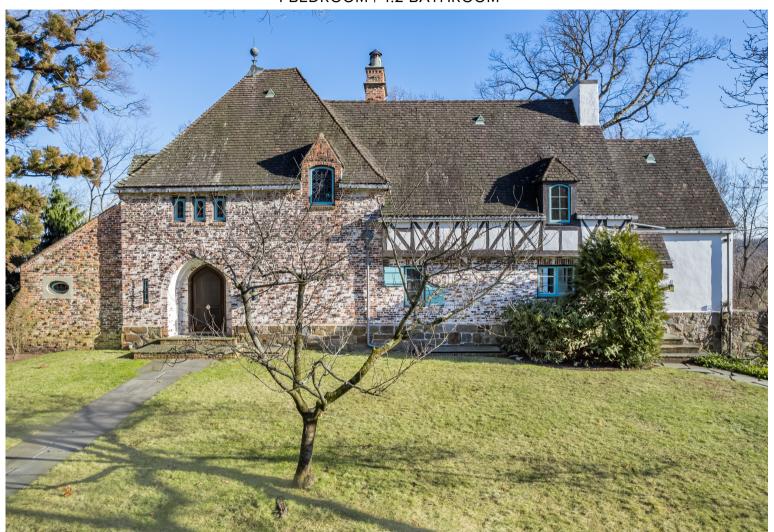

## 65 EDGEWOOD ROAD, SUMMIT, NJ

4 BEDROOM | 4.2 BATHROOM

Welcome to 65 Edgewood Road on Summit's North End, a head turning "Tudor-Style", brick and half-timbered, one-of-a-kind house with jaw-dropping curb appeal!

Nestled on 1.75 sprawling acres of private wooded grounds with spectacular views of the NYC Skyline from most rooms. Featuring the flair of an ancient Highland manor house combined with cutting-edge modern design... this house is utterly magnificent!